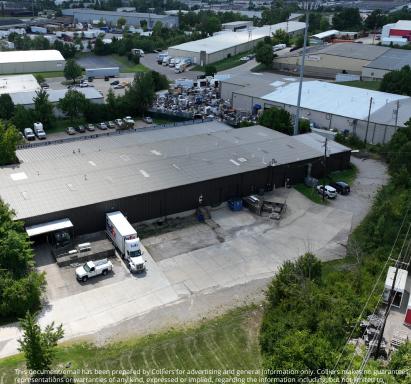

# **10525 Chester Road** Cincinnati, Ohio 45215

## Highlights:

• Available SF: 8,750 SF

• **Office SF:** 2,750 SF

• **Ceiling Height:** 14'-16'

• **Dock:** 1

• Drive-in: 1

 Good mix of private office and open space

2 minutes to I-75

Lease Rate: \$6.50/SF NNN

Operating Expenses: Approx. \$1.05