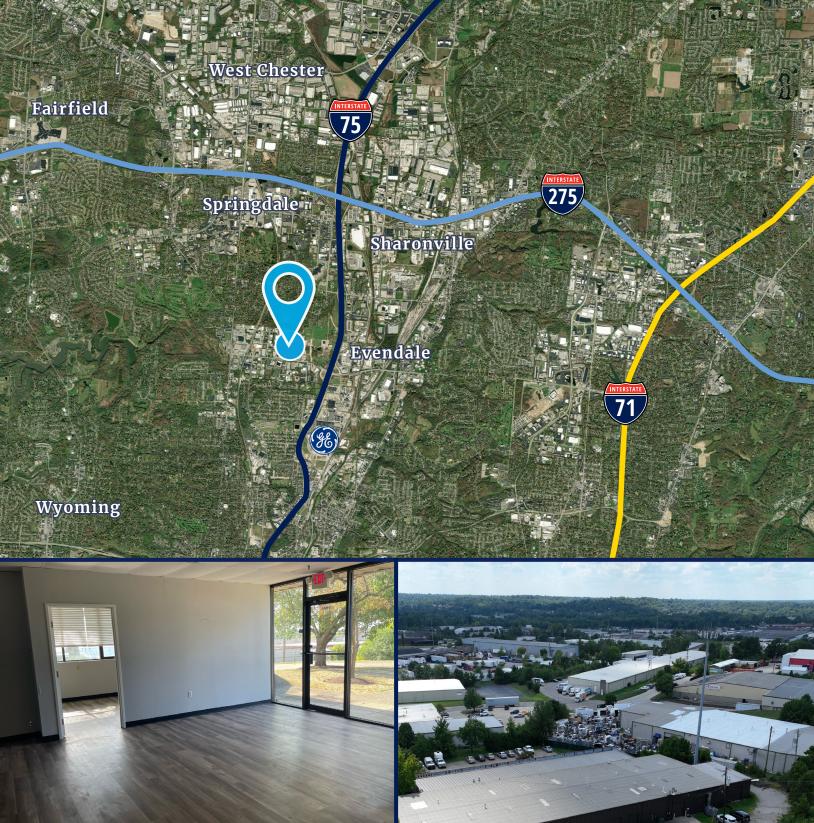

#### **Contact us:**

Chuck Ackerman, CCIM, SIOR

Senior Vice President +1 513 562 2266 chuck.ackerman@colliers.com

### Jeffrey Kroeger, CCIM, SIOR

Vice President +1 513 562 2215 jeffrey.kroeger@colliers.com

#### **Bill Keefer, SIOR**

Senior Vice President +1 513 562 2235 bill.keefer@colliers.com

Colliers | Greater Cincinnati 425 Walnut Street | Suite 1200 Cincinnati, Ohio 45202 P: +1 513 721 4200

# **10525 Chester Road** Cincinnati, Ohio 45215

## Highlights:

• Available SF: 8,750 SF

• **Office SF:** 2,750 SF

• **Ceiling Height:** 14'-16'

• **Dock:** 1

• Drive-in: 1

 Good mix of private office and open space

2 minutes to I-75



Lease Rate: \$6.50/SF NNN

Operating Expenses: Approx. \$1.05