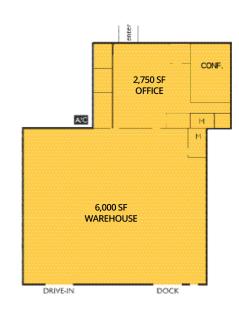

## Highlights:

• Available SF: 8,750 SF

• **Office SF:** 2,750 SF

• **Ceiling Height:** 14'-16'

• **Dock:** 1

• Drive-in: 1

 Good mix of private office and open space

2 minutes to I-75