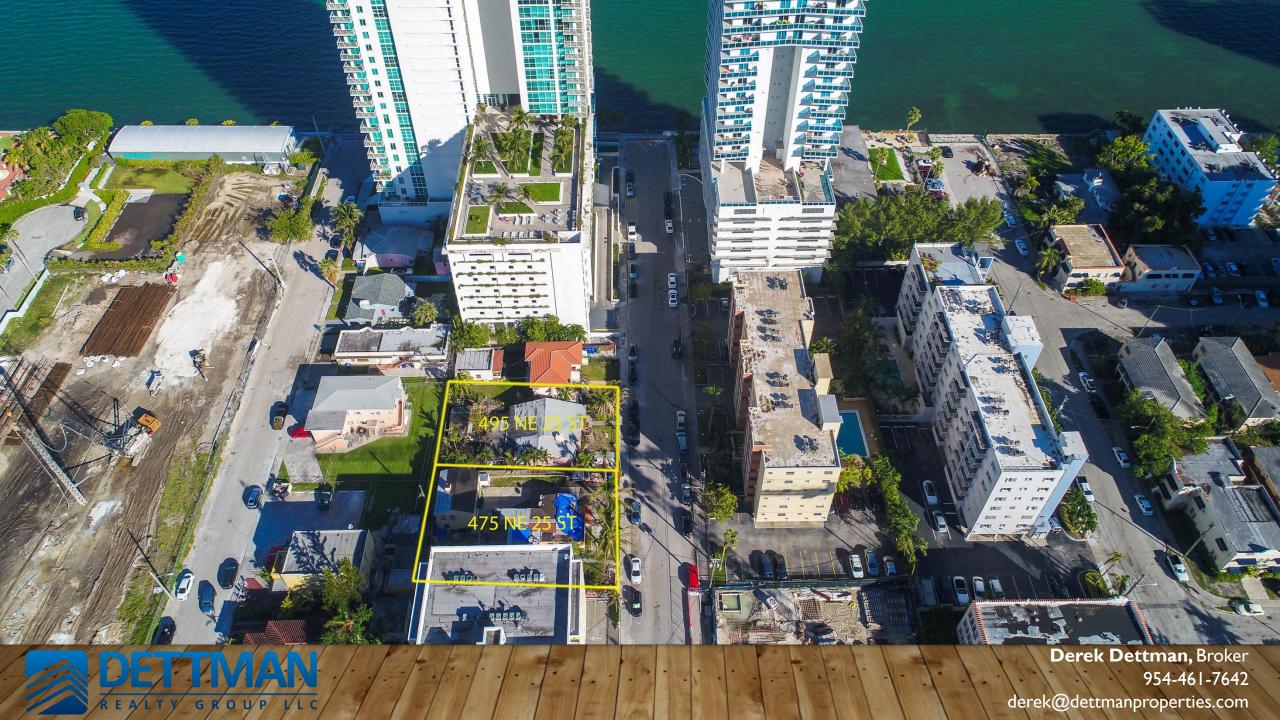

### **Executive Summary**

Dettman Realty Group is proud to present an 13,875 of land development opportunity in the Edgewater district of Miami, Florida. Potential assemblage opportunities up to .44 acres in Miami's hottest and fastest growing area. Property zoning classification is T6-36A which offering density of up to 150 units per acre, offering a developer the opportunity to build up to 48 units. Locations lends itself to residential development with views of Biscayne Bay.

#### **Site Description**

Tax Parcel ID 01-3230-024-0030, 01-3230-024-0030

Address 475-495 NE 25th Street, Miami, FL 33137

Land Area: 13,875 square feet

**Current Use:** Residential Multi-Family

**Zoning:** T6-36A