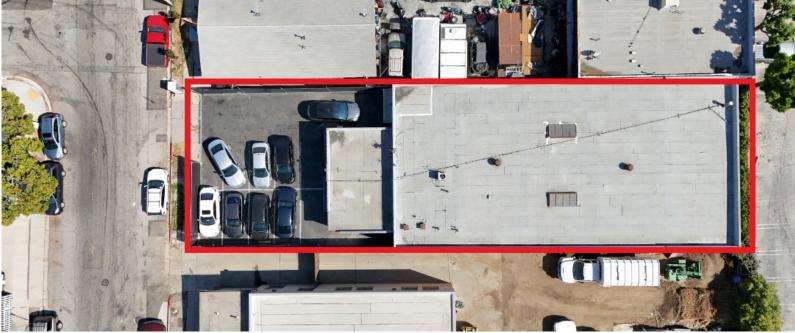

#### **PROPERTY HIGHLIGHTS**

- 5,616 SF For Sublease, Flexible Terms and Space
- Take entire space or portion as small as 500 SF, Office and Warehouse Space
- \$1.50 Gross No CAM Fees
- Available Immediately
- Free Standing Building w/ Clear Span Warehouse, Divisible
- Break Room with Coffee Bar
- One +/- 10' x 10' Ground Level Loading Door
- 12' Clear Height with Foil Insulated Ceiling
- 3-Phase Power (600amps 240v 3-Phase)
- M1 Zoning Ideal for Many Uses
- Adjacent to 405 Freeway
- Near New LAX Metro Rail
- Proximity to LAX, SoFi Stadium & West LA

Josh Schwartz DRE # 02058318

JS@LACommercial.com

**\$8,424.00/MO.** \$1.50/SF/mo. Gross Negotiable

+/- 5,616 SF Free Standing Bldg.

6 Parking Spaces More possible with Tandem Parking

3-Phase Power 600 amps / 240 volts