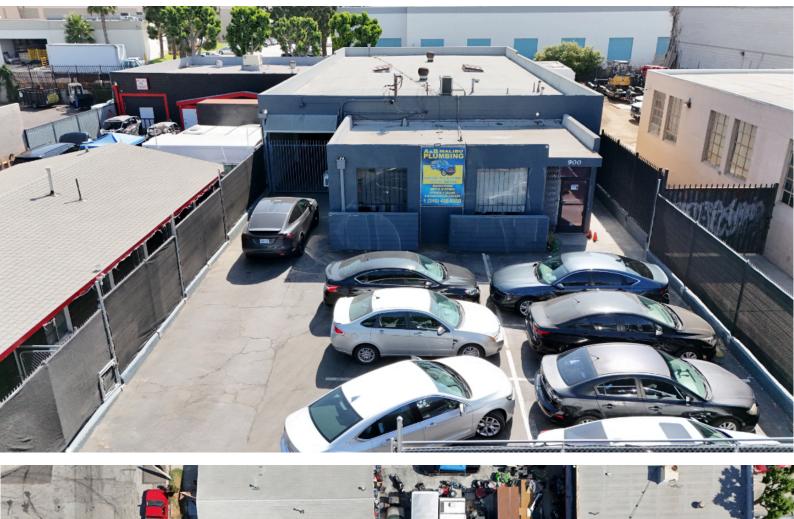

#### **PROPERTY HIGHLIGHTS**

- 5,616 SF For Sublease, Flexible Terms and Space
- Take entire space or portion as small as 500 SF, Office and Warehouse Space
- \$1.50 Gross No CAM Fees
- Available Immediately
- Free Standing Building w/ Clear Span Warehouse, Divisible
- Break Room with Coffee Bar
- One +/- 10' x 10' Ground Level Loading Door
- 12' Clear Height with Foil Insulated Ceiling
- 3-Phase Power (600amps 240v 3-Phase)
- M1 Zoning Ideal for Many Uses
- Adjacent to 405 Freeway
- Near New LAX Metro Rail
- Proximity to LAX, SoFi Stadium & West LA

Josh Schwartz DRE # 02058318

JS@LACommercial.com

**\$8,424.00/MO.** \$1.50/SF/mo. Gross Negotiable

+/- 5,616 SF Free Standing Bldg.

6 Parking Spaces More possible with Tandem Parking

3-Phase Power 600 amps / 240 volts