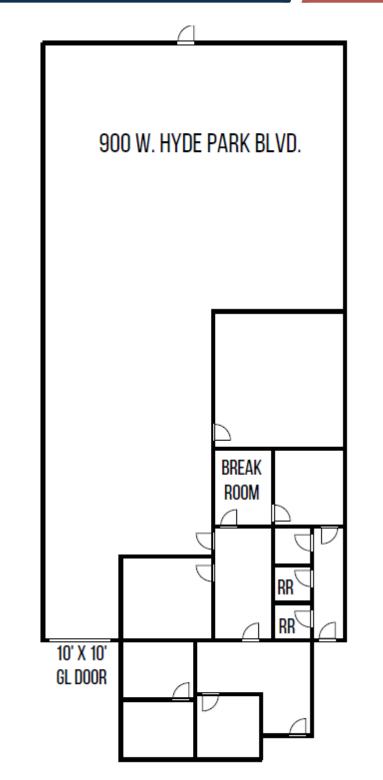

#### **PROPERTY HIGHLIGHTS**

- 5,616 SF For Sublease, Flexible Terms and Space
- Take entire space or portion as small as 500 SF, Office and Warehouse Space
- \$1.50 Gross No CAM Fees
- Available Immediately
- Free Standing Building w/ Clear Span Warehouse, Divisible
- Break Room with Coffee Bar
- One +/- 10' x 10' Ground Level Loading Door
- 12' Clear Height with Foil Insulated Ceiling
- 3-Phase Power (600amps 240v 3-Phase)
- M1 Zoning Ideal for Many Uses
- Adjacent to 405 Freeway
- Near New LAX Metro Rail
- Proximity to LAX, SoFi Stadium & West LA

Josh Schwartz DRE # 02058318

JS@LACommercial.com

**\$8,424.00/MO.** \$1.50/SF/mo. Gross Negotiable

+/- 5,616 SF Free Standing Bldg.

6 Parking Spaces More possible with Tandem Parking

3-Phase Power 600 amps / 240 volts