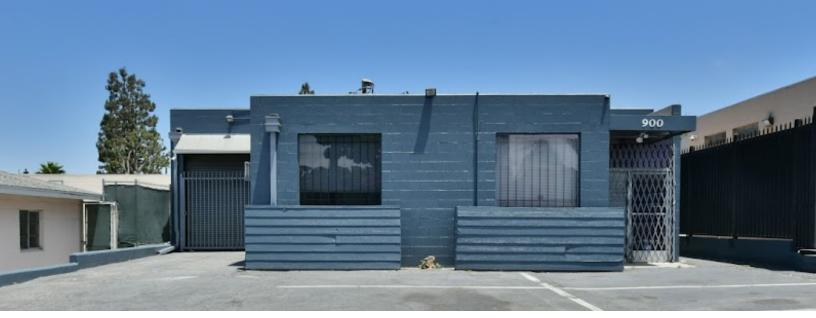

## 900 W HYDE PARK BLVD. // INGLEWOOD

## AVAILABLE FOR SUBLEASE

#### **PROPERTY HIGHLIGHTS**

- 5,616 SF For Sublease, Flexible Terms and Space
- Take entire space or portion as small as 500 SF, Office and Warehouse Space
- \$1.50 Gross No CAM Fees
- Available Immediately
- Free Standing Building w/ Clear Span Warehouse, Divisible
- Break Room with Coffee Bar
- One +/- 10' x 10' Ground Level Loading Door
- 12' Clear Height with Foil Insulated Ceiling
- 3-Phase Power (600amps 240v 3-Phase)
- M1 Zoning Ideal for Many Uses
- Adjacent to 405 Freeway
- Near New LAX Metro Rail
- Proximity to LAX, SoFi Stadium & West LA