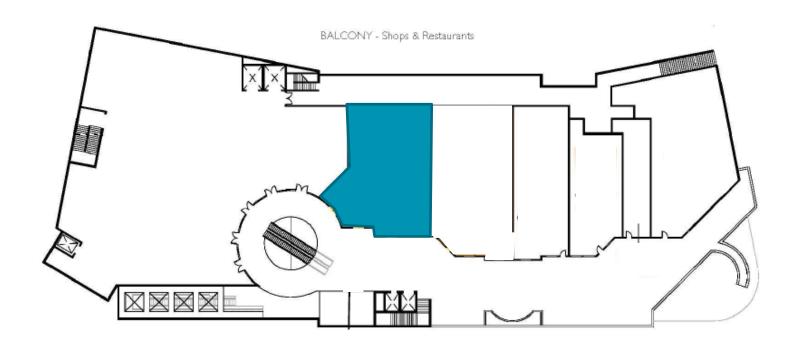

# **9618 W PICO BLVD**

Beverlywood, California

2,650 Square Feet



### **PROPERTY HIGHLIGHTS**

- 2,650 SF
- · Rental Rate: Negotiable
- Sublease term through December 2026
- · Plug-n-play bank branch
- · Close proximity to numerous amenities
- · Furniture can be made available

#### **JOHN WINNEK**

Senior Director +1 213 629 6586

john.winnek@cushwake.com

LIC #01262525

#### **CHRISTINE MARDIROSIAN**

Brokerage Specialist +1 213 955 5172

christine.mardirosian@cushwake.com

LIC #0189474





# **9618 W PICO BLVD**

Beverlywood, California

2,650 SF

**FOR SUBLEASE** 

### **FLOOR PLAN**





cushmanwakefield.com

# **9618 W PICO BLVD**

Beverlywood, California

2,650 SF

**FOR SUBLEASE** 

### **PROPERTY PHOTOS**















cushmanwakefield.com