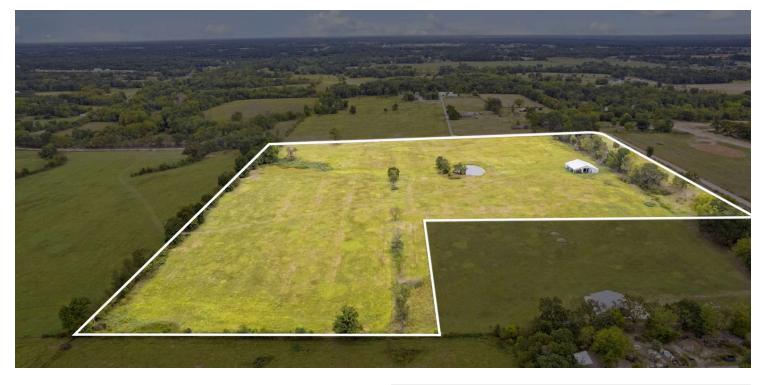

## 13045 SEBA ROAD

Centerton, AR 72719

#### PROPERTY DESCRIPTION

+/- 33 acres of prime developable land for sale in Centerton, AR, ideal for medium/high density residential development! This expansive property is located just 1.5 miles from Bentonville West High School and Highway 102, offering excellent access to nearby schools, shopping, and amenities. Features of this property include, a pond, a metal building on-site, and tree-lined frontage along Seba Rd. With Centerton's rapid growth and proximity to Bentonville, this land presents a great opportunity for developers looking to create a new residential community in a highly desirable area.

### **PROPERTY HIGHLIGHTS**

- +/- 33 Acres Developable Land
- · Medium/High Density Residential Development Opportunity
- · 1.5 Miles from Bentonville West High School
- Open, Slightly Sloping Parcel

We obtained the information above from sources we believe to be reliable. However, we have not verified its accuracy and make no guarantee, warranty or representation about it. It is submitted subject to the possibility of errors, omissions, change of price, rental or other conditions, prior sale, lease or financing, or withdrawal without notice. We include projections, opinions, assumptions or estimates for example only, and they may not represent current or future performance of the property, ou and your tax and legal advisors should conduct your own investigation of the property and transaction.