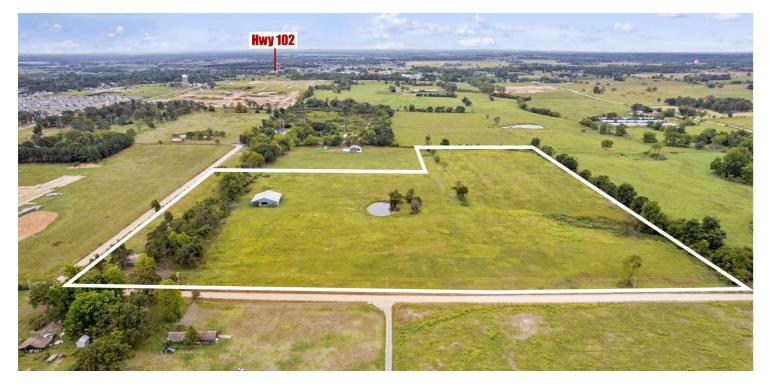

#### PROPERTY DESCRIPTION

+/- 33 acres of prime developable land for sale in Centerton, AR, ideal for medium/high density residential development! This expansive property is located just 1.5 miles from Bentonville West High School and Highway 102, offering excellent access to nearby schools, shopping, and amenities. Features of this property include, a pond, a metal building on-site, and tree-lined frontage along Seba Rd. With Centerton's rapid growth and proximity to Bentonville, this land presents a great opportunity for developers looking to create a new residential community in a highly desirable area.

### **PROPERTY HIGHLIGHTS**

- +/- 33 Acres Developable Land
- · Medium/High Density Residential Development Opportunity
- · 1.5 Miles from Bentonville West High School
- Open, Slightly Sloping Parcel

We obtained the information above from sources we believe to be reliable. However, we have not verified its accuracy and make no guarantee, warranty or representation about it. It is submitted subject to the possibility of errors, omissions, change of price, rental or other conditions, prior sale, lease or financing, or withdrawal without notice. We include projections, opinions, assumptions or estimates for example only, and they may not represent current or future performance of the property, ou and your tax and legal advisors should conduct your own investigation of the property and transaction.