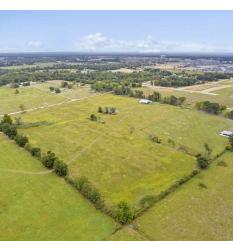

## 13045 SEBA ROAD

Centerton, AR 72719

We obtained the information above from sources we believe to be reliable. However, we have not verified its accuracy and make no guarantee, warranty or representation about it. It is submitted subject to the possibility of errors, omissions, change of price, rental or other conditions, prior sale, lease or financing, or withdrawal without notice. We include projections, opinions, assumptions or estimates for example only, and they may not represent current or future performance of the property. You and your tax and legal advisors should conduct your own investigation of the property and transaction.

#### PROPERTY DESCRIPTION

+/- 33 acres of prime developable land for sale in Centerton, AR, ideal for medium/high density residential development! This expansive property is located just 1.5 miles from Bentonville West High School and Highway 102, offering excellent access to nearby schools, shopping, and amenities. Features of this property include, a pond, a metal building on-site, and tree-lined frontage along Seba Rd. With Centerton's rapid growth and proximity to Bentonville, this land presents a great opportunity for developers looking to create a new residential community in a highly desirable area.