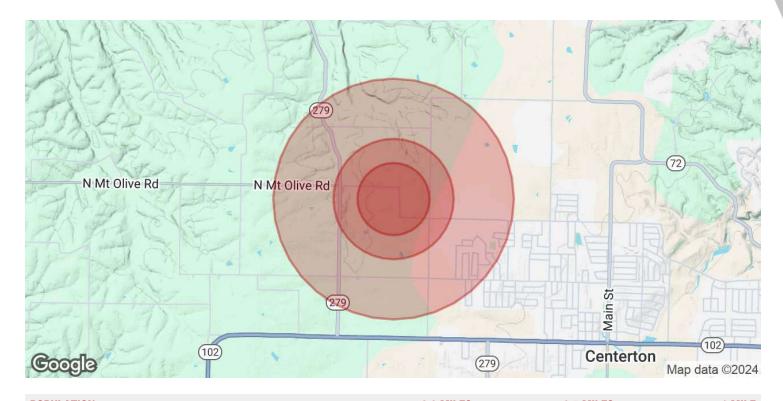

## OFFERING SUMMARY

 Sale Price:
 \$2,807,040

 Lot Size:
 32.64 Acres

| DEMOGRAPHICS      | 0.3 MILES | 0.5 MILES | 1 MILE    |
|-------------------|-----------|-----------|-----------|
| Total Households  | 4         | 28        | 662       |
| Total Population  | 12        | 82        | 1,869     |
| Average HH Income | \$94,584  | \$108,185 | \$115,797 |

## 13045 SEBA ROAD

Centerton, AR 72719

| POPULATION           | 0.3 MILES | 0.5 MILES | 1 MILE    |
|----------------------|-----------|-----------|-----------|
| Total Population     | 12        | 82        | 1,869     |
| Average Age          | 37        | 35        | 34        |
| Average Age (Male)   | 34        | 34        | 33        |
| Average Age (Female) | 40        | 37        | 35        |
|                      |           |           |           |
| HOUSEHOLDS & INCOME  | 0.3 MILES | 0.5 MILES | 1 MILE    |
| Total Households     | 4         | 28        | 662       |
| # of Persons per HH  | 3         | 2.9       | 2.8       |
| Average HH Income    | \$94,584  | \$108,185 | \$115,797 |
| Average House Value  | \$299,493 | \$308,979 | \$306,738 |
|                      |           |           |           |