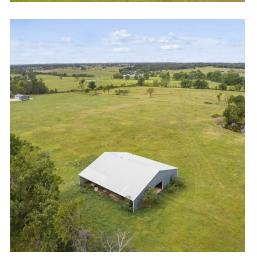

#### PROPERTY DESCRIPTION

+/- 33 acres of prime developable land for sale in Centerton, AR, ideal for medium/high density residential development! This expansive property is located just 1.5 miles from Bentonville West High School and Highway 102, offering excellent access to nearby schools, shopping, and amenities. Features of this property include, a pond, a metal building on-site, and tree-lined frontage along Seba Rd. With Centerton's rapid growth and proximity to Bentonville, this land presents a great opportunity for developers looking to create a new residential community in a highly desirable area.

### **PROPERTY HIGHLIGHTS**

- +/- 33 Acres Developable Land
- · Medium/High Density Residential Development Opportunity
- · 1.5 Miles from Bentonville West High School
- Open, Slightly Sloping Parcel

We obtained the information above from sources we believe to be reliable. However, we have not verified its accuracy and make no guarantee, warranty or representation about it. It is submitted subject to the possibility of errors, omissions, change of price, rental or other conditions, prior sale, lease or financing, or withdrawal without notice. We include projections, opinions, assumptions or estimates for example only, and they may not represent current or future performance of the property, ou and your tax and legal advisors should conduct your own investigation of the property and transaction.