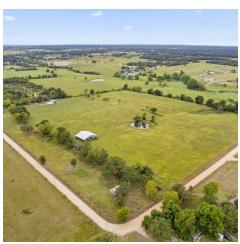

## 13045 SEBA ROAD

Centerton, AR 72719

#### PROPERTY DESCRIPTION

+/- 33 acres of prime developable land for sale in Centerton, AR, ideal for medium/high density residential development! This expansive property is located just 1.5 miles from Bentonville West High School and Highway 102, offering excellent access to nearby schools, shopping, and amenities. Features of this property include, a pond, a metal building on-site, and tree-lined frontage along Seba Rd. With Centerton's rapid growth and proximity to Bentonville, this land presents a great opportunity for developers looking to create a new residential community in a highly desirable area.

### **PROPERTY HIGHLIGHTS**

- +/- 33 Acres Developable Land
- · Medium/High Density Residential Development Opportunity
- · 1.5 Miles from Bentonville West High School
- Open, Slightly Sloping Parcel

We obtained the information above from sources we believe to be reliable. However, we have not verified its accuracy and make no guarantee, warranty or representation about it. It is submitted subject to the possibility of errors, omissions, change of price, rental or other conditions, prior sale, lease or financing, or withdrawal without notice. We include projections, opinions, assumptions or estimates for example only, and they may not represent current or future performance of the property, ou and your tax and legal advisors should conduct your own investigation of the property and transaction.