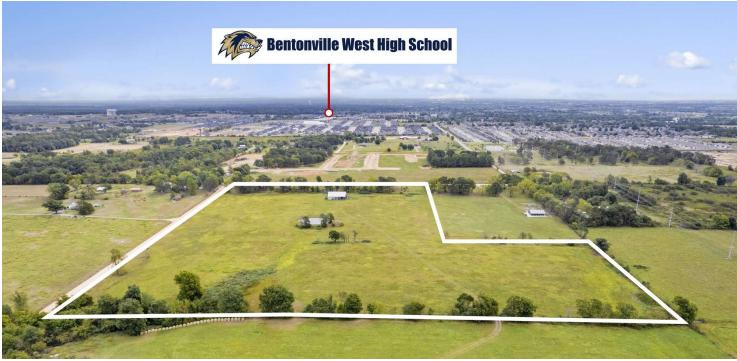

#### PROPERTY DESCRIPTION

+/- 33 acres of prime developable land for sale in Centerton, AR, ideal for medium/high density residential development! This expansive property is located just 1.5 miles from Bentonville West High School and Highway 102, offering excellent access to nearby schools, shopping, and amenities. Features of this property include, a pond, a metal building on-site, and tree-lined frontage along Seba Rd. With Centerton's rapid growth and proximity to Bentonville, this land presents a great opportunity for developers looking to create a new residential community in a highly desirable area.

### **PROPERTY HIGHLIGHTS**

- +/- 33 Acres Developable Land
- · Medium/High Density Residential Development Opportunity
- · 1.5 Miles from Bentonville West High School
- Open, Slightly Sloping Parcel

We obtained the information above from sources we believe to be reliable. However, we have not verified its accuracy and make no guarantee, warranty or representation about it. It is submitted subject to the possibility of errors, omissions, change of price, rental or other conditions, prior sale, lease or financing, or withdrawal without notice. We include projections, opinions, assumptions or estimates for example only, and they may not represent current or future performance of the property, ou and your tax and legal advisors should conduct your own investigation of the property and transaction.