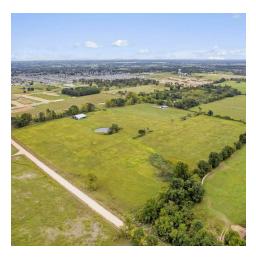

## 13045 SEBA ROAD

Centerton, AR 72719

We obtained the information above from sources we believe to be reliable. However, we have not verified its accuracy and make no guarantee, warranty or representation about it. It is submitted subject to the possibility of errors, on missions, change of price, rental or other conditions, prior sale, lease or financing, or withdraway without notice. We include projections, opinions, assumptions or estimates for example only, and they may not represent current or future performance of the property. You and your tax and legal advisors should conduct your own investigation of the property and transaction.

#### PROPERTY DESCRIPTION

+/- 33 acres of prime developable land for sale in Centerton, AR, ideal for medium/high density residential development! This expansive property is located just 1.5 miles from Bentonville West High School and Highway 102, offering excellent access to nearby schools, shopping, and amenities. Features of this property include, a pond, a metal building on-site, and tree-lined frontage along Seba Rd. With Centerton's rapid growth and proximity to Bentonville, this land presents a great opportunity for developers looking to create a new residential community in a highly desirable area.