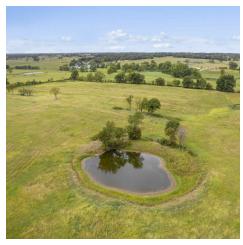

#### PROPERTY DESCRIPTION

+/- 33 acres of prime developable land for sale in Centerton, AR, ideal for medium/high density residential development! This expansive property is located just 1.5 miles from Bentonville West High School and Highway 102, offering excellent access to nearby schools, shopping, and amenities. Features of this property include, a pond, a metal building on-site, and tree-lined frontage along Seba Rd. With Centerton's rapid growth and proximity to Bentonville, this land presents a great opportunity for developers looking to create a new residential community in a highly desirable area.

### **PROPERTY HIGHLIGHTS**

- +/- 33 Acres Developable Land
- · Medium/High Density Residential Development Opportunity
- · 1.5 Miles from Bentonville West High School
- Open, Slightly Sloping Parcel

We obtained the information above from sources we believe to be reliable. However, we have not verified its accuracy and make no guarantee, warranty or representation about it. It is submitted subject to the possibility of errors, omissions, change of price, rental or other conditions, prior sale, lease or financing, or withdrawal without notice. We include projections, opinions, assumptions or estimates for example only, and they may not represent current or future performance of the property, ou and your tax and legal advisors should conduct your own investigation of the property and transaction.