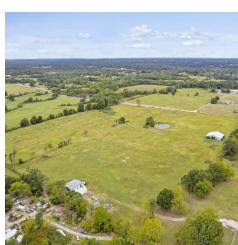

# 13045 SEBA ROAD

Centerton, AR 72719

We obtained the information above from sources we believe to be reliable. However, we have not verified its accuracy and make no guarantee, warranty or representation about it. It is submitted subject to the possibility of errors, omissions, change of price, rental or other conditions, prior sale, lease or financing, or withdrawal without notice. We include projections, opinions, assumptions or estimates for example only, and they may not represent current or future performance of the property. You and your tax and legal advisors should conduct your own investigation of the property and transaction.

#### PROPERTY DESCRIPTION

+/- 33 acres of prime developable land for sale in Centerton, AR, ideal for medium/high density residential development! This expansive property is located just 1.5 miles from Bentonville West High School and Highway 102, offering excellent access to nearby schools, shopping, and amenities. Features of this property include, a pond, a metal building on-site, and tree-lined frontage along Seba Rd. With Centerton's rapid growth and proximity to Bentonville, this land presents a great opportunity for developers looking to create a new residential community in a highly desirable area.