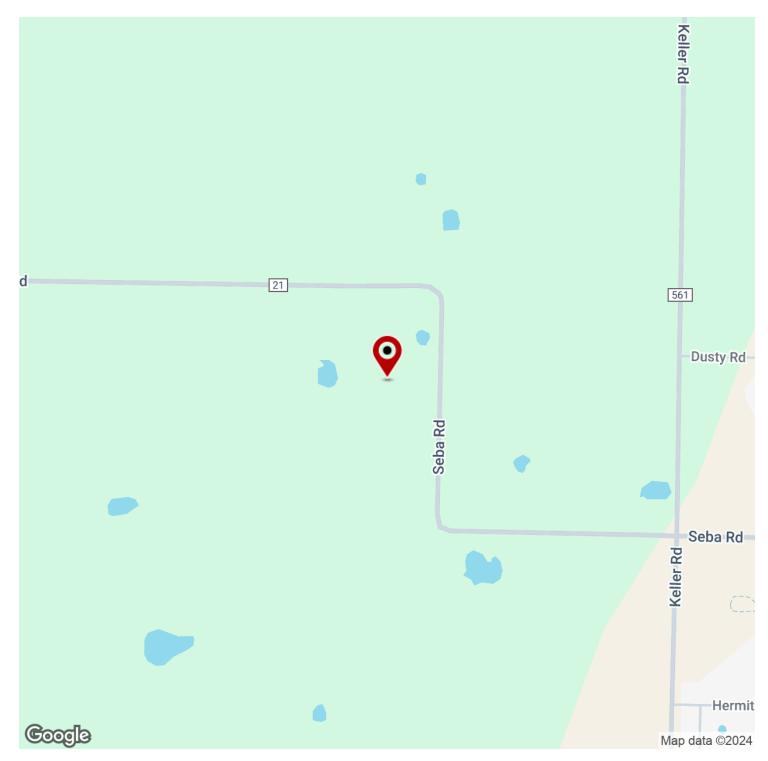

## 13045 SEBA ROAD

Centerton, AR 72719

#### PROPERTY DESCRIPTION

+/- 33 acres of prime developable land for sale in Centerton, AR, ideal for medium/high density residential development! This expansive property is located just 1.5 miles from Bentonville West High School and Highway 102, offering excellent access to nearby schools, shopping, and amenities. Features of this property include, a pond, a metal building on-site, and tree-lined frontage along Seba Rd. With Centerton's rapid growth and proximity to Bentonville, this land presents a great opportunity for developers looking to create a new residential community in a highly desirable area.