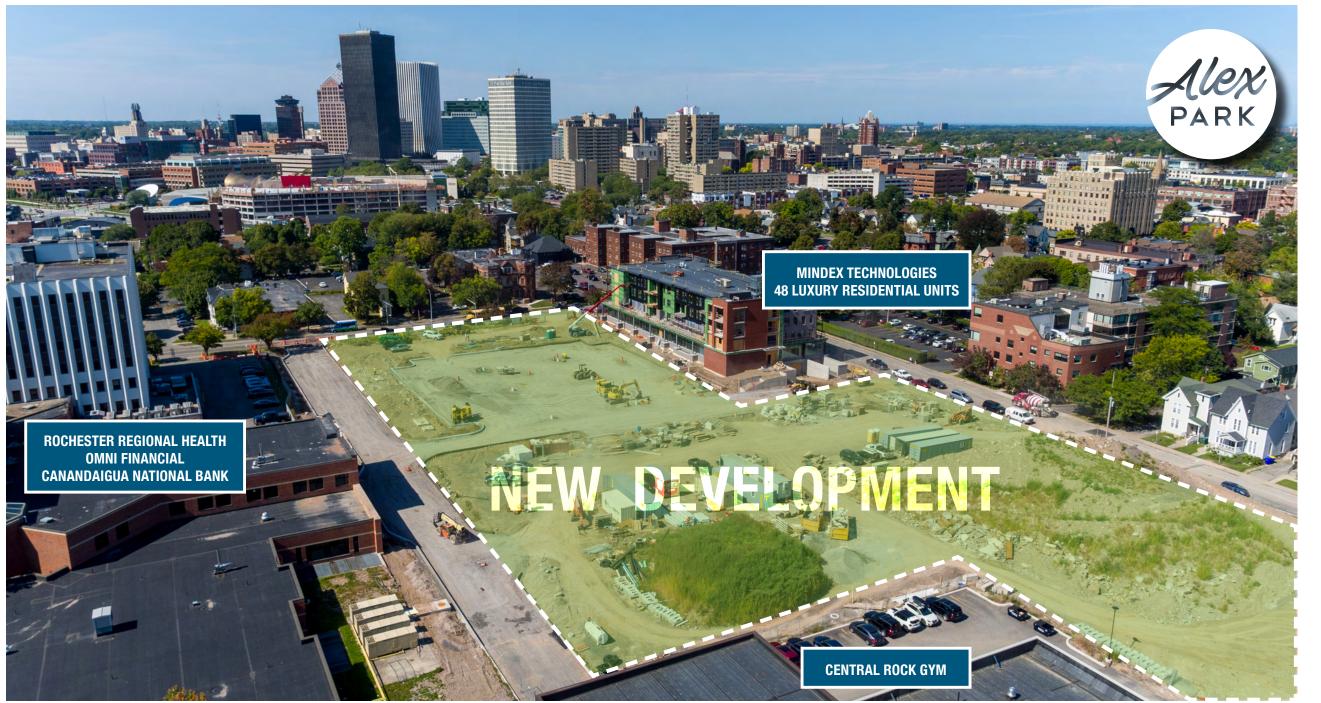

## PRIME LOCATION READY FOR DEVELOPMENT-TO-SUIT!

Now's the time to bring your vision to reality on one of Rochester's most desireable locations! Buckingham Properties is seeking retailer anchors to become a a part of our newest development, Alex Park. Running along Alexander Street between Monroe and East Avenues, Alex Park is truly the gateway to downtown Rochester, with easy access and high visibility.

HIGHLY VISIBLE FRONTAGE ON ALEXANDER STREET

SURFACE PARKING & FUTURE PARKING GARAGE

COMPLETELY CUSTOM BUILD-OUT

FLEXIBLE SITE FOOTPRINT

OPPORTUNITY FOR FRONTAGE ALONG ALEXANDER STREET LOOKING WEST