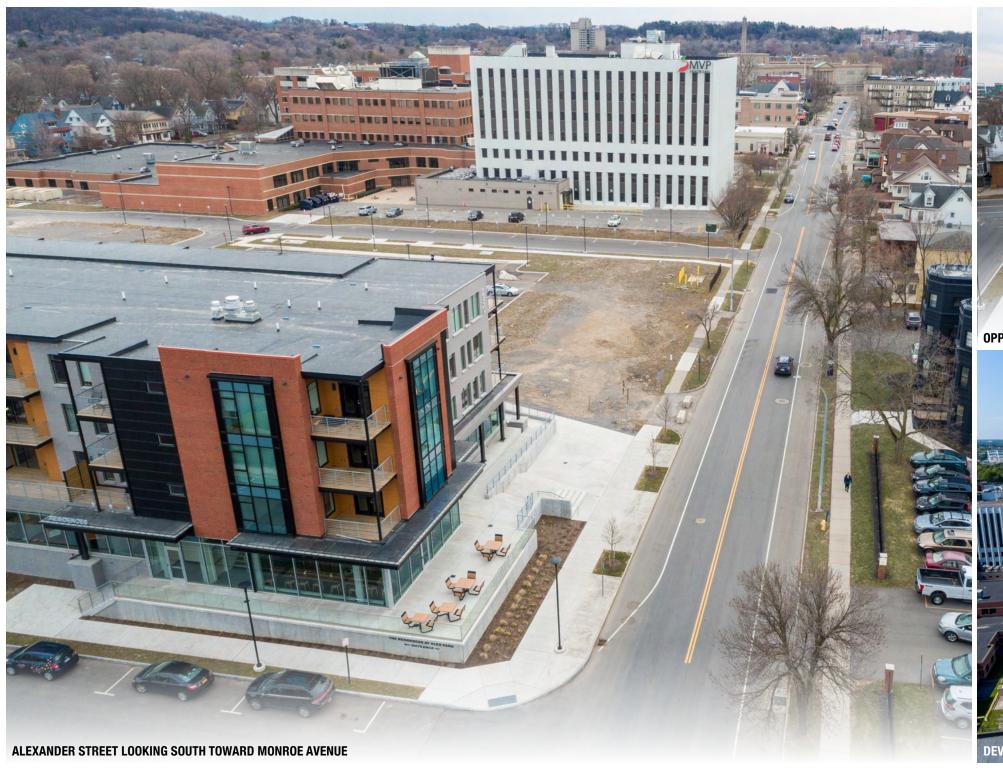

HIGHLY VISIBLE FRONTAGE ON ALEXANDER STREET

SURFACE PARKING & FUTURE PARKING GARAGE

COMPLETELY CUSTOM BUILD-OUT

FLEXIBLE SITE FOOTPRINT

OPPORTUNITY FOR FRONTAGE ALONG ALEXANDER STREET LOOKING WEST

## PRIME LOCATION READY FOR DEVELOPMENT-TO-SUIT!

Now's the time to bring your vision to reality on one of Rochester's most desireable locations! Buckingham Properties is seeking retailer anchors to become a a part of our newest development, Alex Park. Running along Alexander Street between Monroe and East Avenues, Alex Park is truly the gateway to downtown Rochester, with easy access and high visibility.