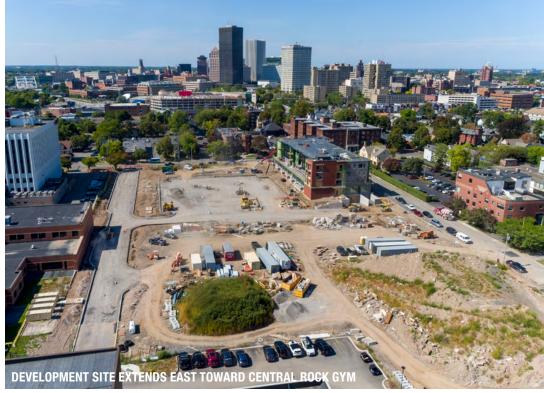

HIGHLY VISIBLE FRONTAGE ON ALEXANDER STREET

SURFACE PARKING & FUTURE PARKING GARAGE

COMPLETELY CUSTOM BUILD-OUT

FLEXIBLE SITE FOOTPRINT

OPPORTUNITY FOR FRONTAGE ALONG ALEXANDER STREET LOOKING WEST