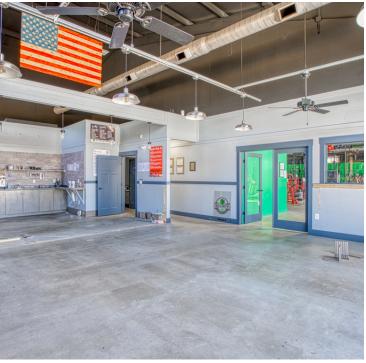

## **PROPERTY HIGHLIGHTS**

- Flexible C-3 Zoning in City of McDonough
- Currently Built Out as a Gym
- 100% HVAC
- (4) 14'x12' Drive-In Doors
- 15' Clear Height, Clear Span Building
- Building can be Demised into 5 Suites
- Just Off Corner of Highway 155 and Racetrack Road
- 2+/- Miles to I-75
- Lots A & B (0.90+/- Acres Each) Available to Accommodate 9,600 & 9,400 SF Buildings Respectively