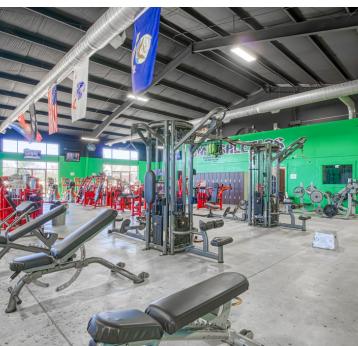

## **PROPERTY HIGHLIGHTS**

- Flexible C-3 Zoning in City of McDonough
- Currently Built Out as a Gym
- 100% HVAC
- (4) 14'x12' Drive-In Doors
- 15' Clear Height, Clear Span Building
- Building can be Demised into 5 Suites
- Just Off Corner of Highway 155 and Racetrack Road
- 2+/- Miles to I-75
- Lots A & B (0.90+/- Acres Each) Available to Accommodate 9,600 & 9,400 SF Buildings Respectively