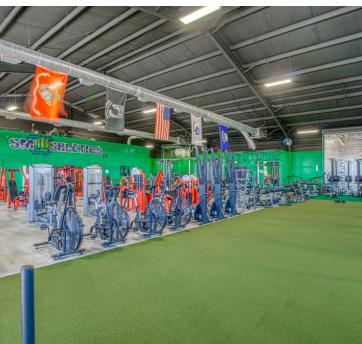

## **PROPERTY HIGHLIGHTS**

- Flexible C-3 Zoning in City of McDonough
- Currently Built Out as a Gym
- 100% HVAC
- (4) 14'x12' Drive-In Doors
- 15' Clear Height, Clear Span Building
- Building can be Demised into 5 Suites
- Just Off Corner of Highway 155 and Racetrack Road
- 2+/- Miles to I-75
- Lots A & B (0.90+/- Acres Each) Available to Accommodate 9,600 & 9,400 SF Buildings Respectively