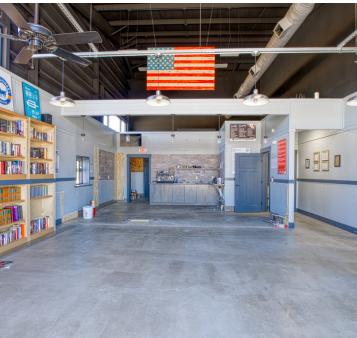

# PROPERTY FOR SALE OR LEASE 9,950+/- SF Flex Office / Warehouse Space

# 1380 South Zack Hinton Parkway, McDonough, GA 30253

## **PROPERTY HIGHLIGHTS**

- Flexible C-3 Zoning in City of McDonough
- Currently Built Out as a Gym
- 100% HVAC
- (4) 14'x12' Drive-In Doors
- 15' Clear Height, Clear Span Building
- Building can be Demised into 5 Suites
- Just Off Corner of Highway 155 and Racetrack Road
- 2+/- Miles to I-75
- Lots A & B (0.90+/- Acres Each) Available to Accommodate 9,600 & 9,400 SF Buildings Respectively