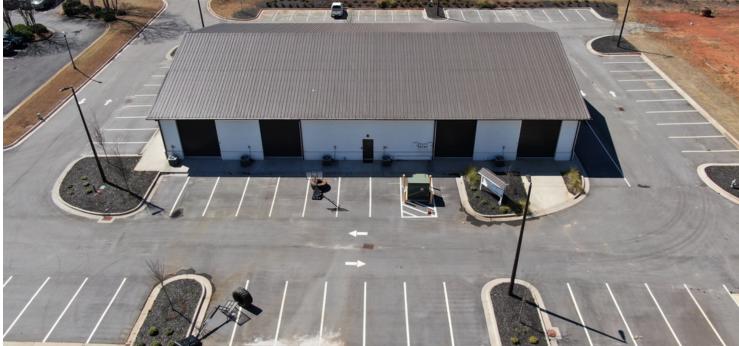

# PROPERTY FOR SALE OR LEASE 9,950+/- SF Flex Office / Warehouse Space

# 1380 South Zack Hinton Parkway, McDonough, GA 30253

## **PROPERTY HIGHLIGHTS**

- Flexible C-3 Zoning in City of McDonough
- Currently Built Out as a Gym
- 100% HVAC
- (4) 14'x12' Drive-In Doors
- 15' Clear Height, Clear Span Building
- Building can be Demised into 5 Suites
- Just Off Corner of Highway 155 and Racetrack Road
- 2+/- Miles to I-75
- Lots A & B (0.90+/- Acres Each) Available to Accommodate 9,600 & 9,400 SF Buildings Respectively