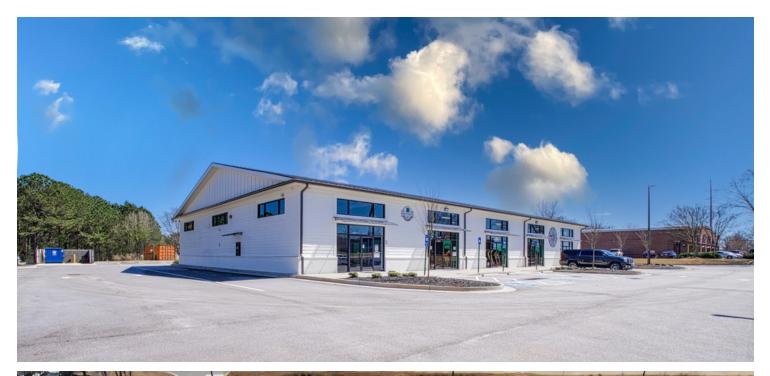

# PROPERTY FOR SALE OR LEASE 9,950+/- SF Flex Office / Warehouse Space

# 1380 South Zack Hinton Parkway, McDonough, GA 30253

## **PROPERTY HIGHLIGHTS**

- Flexible C-3 Zoning in City of McDonough
- Currently Built Out as a Gym
- 100% HVAC
- (4) 14'x12' Drive-In Doors
- 15' Clear Height, Clear Span Building
- Building can be Demised into 5 Suites
- Just Off Corner of Highway 155 and Racetrack Road
- 2+/- Miles to I-75
- Lots A & B (0.90+/- Acres Each) Available to Accommodate 9,600 & 9,400 SF Buildings Respectively