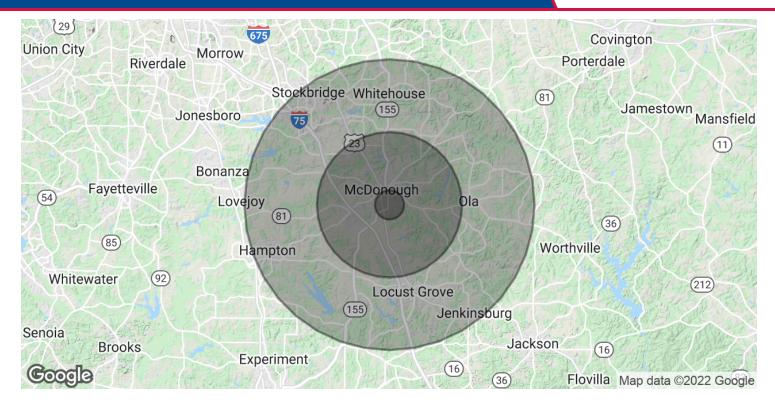

### BRYAN MARSHBURN, CCIM

9,950+/- SF Flex Office / Warehouse Space

| POPULATION                           | 1 MILE               | 5 MILES               | 10 MILES               |
|--------------------------------------|----------------------|-----------------------|------------------------|
| Total Population                     | 2,839                | 58,287                | 172,243                |
| Average Age                          | 30.6                 | 33.1                  | 34.6                   |
| Average Age (Male)                   | 27.7                 | 31.4                  | 33.9                   |
| Average Age (Female)                 | 32.9                 | 34.2                  | 35.0                   |
|                                      |                      |                       |                        |
|                                      |                      |                       |                        |
| HOUSEHOLDS & INCOME                  | 1 MILE               | 5 MILES               | 10 MILES               |
| HOUSEHOLDS & INCOME Total Households | <b>1 MILE</b><br>957 | <b>5 MILES</b> 19,967 | <b>10 MILES</b> 58,378 |
|                                      |                      |                       |                        |
| Total Households                     | 957                  | 19,967                | 58,378                 |