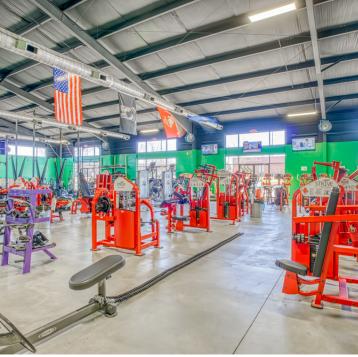

## **PROPERTY HIGHLIGHTS**

- Flexible C-3 Zoning in City of McDonough
- Currently Built Out as a Gym
- 100% HVAC
- (4) 14'x12' Drive-In Doors
- 15' Clear Height, Clear Span Building
- Building can be Demised into 5 Suites
- Just Off Corner of Highway 155 and Racetrack Road
- 2+/- Miles to I-75
- Lots A & B (0.90+/- Acres Each) Available to Accommodate 9,600 & 9,400 SF Buildings Respectively