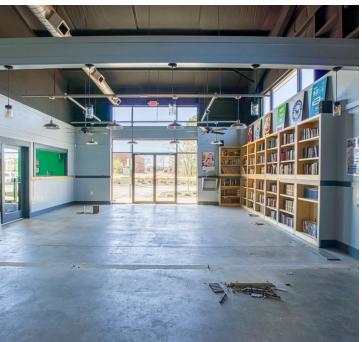

# PROPERTY FOR SALE OR LEASE 9,950+/- SF Flex Office / Warehouse Space

# 1380 South Zack Hinton Parkway, McDonough, GA 30253

## **PROPERTY HIGHLIGHTS**

- Flexible C-3 Zoning in City of McDonough
- Currently Built Out as a Gym
- 100% HVAC
- (4) 14'x12' Drive-In Doors
- 15' Clear Height, Clear Span Building
- Building can be Demised into 5 Suites
- Just Off Corner of Highway 155 and Racetrack Road
- 2+/- Miles to I-75
- Lots A & B (0.90+/- Acres Each) Available to Accommodate 9,600 & 9,400 SF Buildings Respectively