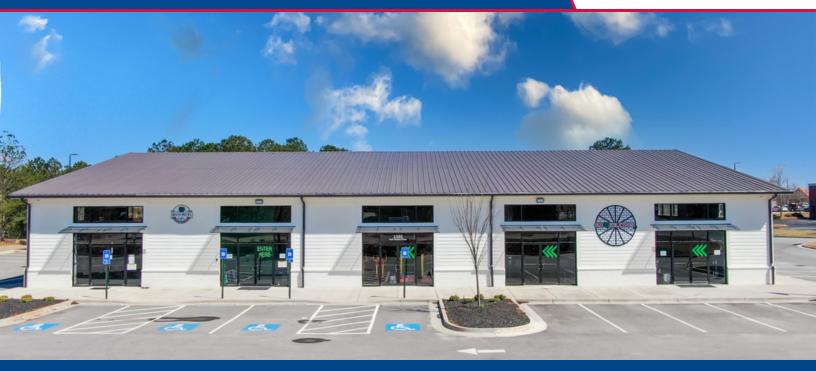

# PROPERTY FOR SALE OR LEASE 9,950+/- SF Flex Office / Warehouse Space

# 1380 South Zack Hinton Parkway, McDonough, GA 30253

## **PROPERTY HIGHLIGHTS**

- Flexible C-3 Zoning in City of McDonough
- Currently Built Out as a Gym
- 100% HVAC
- (4) 14'x12' Drive-In Doors
- 15' Clear Height, Clear Span Building
- Building can be Demised into 5 Suites
- Just Off Corner of Highway 155 and Racetrack Road
- 2+/- Miles to I-75
- Lots A & B (0.90+/- Acres Each) Available to Accommodate 9,600 & 9,400 SF Buildings Respectively