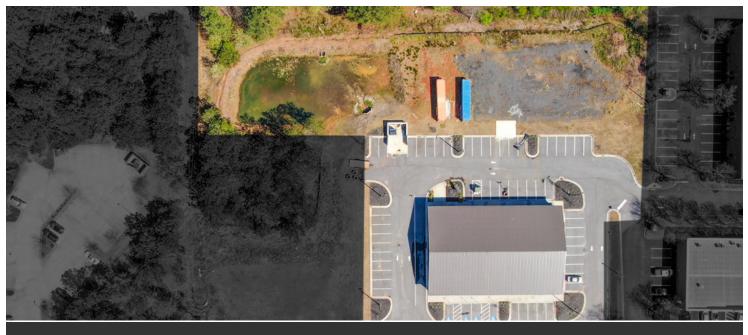

## **PROPERTY HIGHLIGHTS**

- Flexible C-3 Zoning in City of McDonough
- Currently Built Out as a Gym
- 100% HVAC
- (4) 14'x12' Drive-In Doors
- 15' Clear Height, Clear Span Building
- Building can be Demised into 5 Suites
- Just Off Corner of Highway 155 and Racetrack Road
- 2+/- Miles to I-75
- Lots A & B (0.90+/- Acres Each) Available to Accommodate 9,600 & 9,400 SF Buildings Respectively