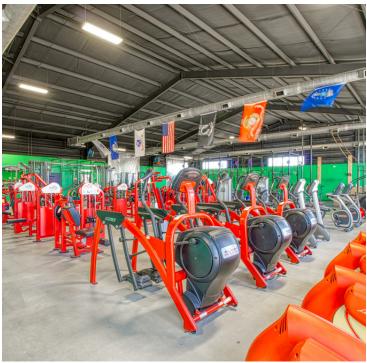

## **PROPERTY HIGHLIGHTS**

- Flexible C-3 Zoning in City of McDonough
- Currently Built Out as a Gym
- 100% HVAC
- (4) 14'x12' Drive-In Doors
- 15' Clear Height, Clear Span Building
- Building can be Demised into 5 Suites
- Just Off Corner of Highway 155 and Racetrack Road
- 2+/- Miles to I-75
- Lots A & B (0.90+/- Acres Each) Available to Accommodate 9,600 & 9,400 SF Buildings Respectively