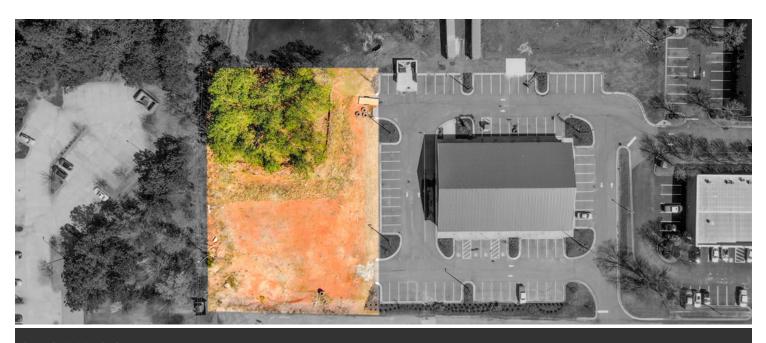

## **PROPERTY HIGHLIGHTS**

- Flexible C-3 Zoning in City of McDonough
- Currently Built Out as a Gym
- 100% HVAC
- (4) 14'x12' Drive-In Doors
- 15' Clear Height, Clear Span Building
- Building can be Demised into 5 Suites
- Just Off Corner of Highway 155 and Racetrack Road
- 2+/- Miles to I-75
- Lots A & B (0.90+/- Acres Each) Available to Accommodate 9,600 & 9,400 SF Buildings Respectively

## BRYAN MARSHBURN, CCIM

9,950+/- SF Flex Office / Warehouse Space 1380 South Zack Hinton Parkway, McDonough, GA 30253

Lot A 0.90+/- Acres

Lot B 0.90+/- Acres

For More Information Contact: