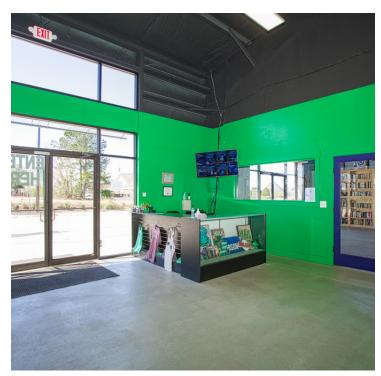

## **PROPERTY HIGHLIGHTS**

- Flexible C-3 Zoning in City of McDonough
- Currently Built Out as a Gym
- 100% HVAC
- (4) 14'x12' Drive-In Doors
- 15' Clear Height, Clear Span Building
- Building can be Demised into 5 Suites
- Just Off Corner of Highway 155 and Racetrack Road
- 2+/- Miles to I-75
- Lots A & B (0.90+/- Acres Each) Available to Accommodate 9,600 & 9,400 SF Buildings Respectively