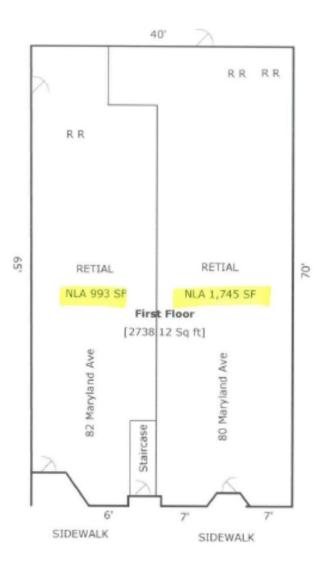

olis has over 2 million visitors annually
- Long term Airbnb opportunities

### **Presented By:**

**Scott Douglas** 



# RETAIL SPACE MIXED USE BUILDING

# 80-82 MARYLAND AVENUE

Annapolis, MD 21401







## **Presented By:**

**Scott Douglas** 

Principal Broker 301.655.8253 sdouglas@douglascommercial.com



5 PARK PLACE UNIT 524, ANNAPOLIS, MD 21401

# RETAIL SPACE MIXED USE BUILDING

# 80-82 MARYLAND AVENUE

Annapolis, MD 21401







## **Presented By:**

**Scott Douglas** 



# **APARTMENTS**

# **MIXED USE BUILDING**

# 80-82 MARYLAND AVENUE

Annapolis, MD 21401













**Scott Douglas** 

Principal Broker 301.655.8253 sdouglas@douglascommercial.com



5 PARK PLACE UNIT 524, ANNAPOLIS, MD 21401

# FLOOR PLAN MIXED USE BUILDING

# 80-82 MARYLAND AVENUE

Annapolis, MD 21401





### **Presented By:**

**Scott Douglas** 



# FOR SALE MIXED USE BUILDING

# 80-82 MARYLAND AVENUE

Annapolis, MD 21401



### **SCOTT DOUGLAS**

Principal Broker

Direct: 301.655.8253

sdouglas@douglascommercial.com



#### DOUGLAS COMMERCIAL

5 Park Place Unit 524 , Annapolis, MD 21401 301.655.8253

Presented By: Scott Douglas