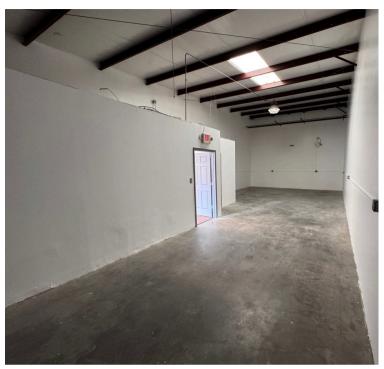

### **PROPERTY HIGHLIGHTS**

- Suite 700 Available
- 1 Drive in door 10'x14'
- Wall outlets installed in warehouse
- 18' ceilings
- · Skylights in warehouse
- High exposure location in Midtown Gainesville
- Easy access to I-985, from Exit 20 and 22
- 1.7 miles from Lee Gilmer Memorial Airport- Gainesville
- 1.0 miles from Northeast Georgia Medical Center
- 7.2 miles from planned Northeast Georgia Inland Port
- 64.1 miles from Hartsfield-Jackson Atlanta International Airport

## Total = 1125 sqft

Warehouse = 895 Sqft (15-18' ceiling)

Office =180 sqft

Bathroom = 50 sqft