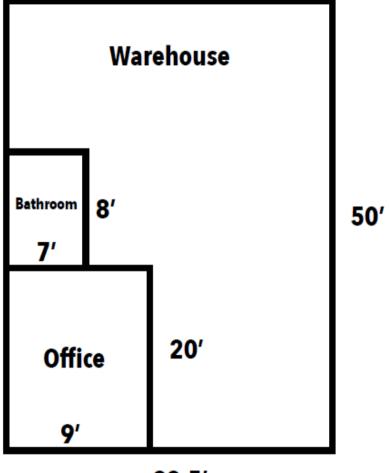

# **Floorplan**

22.5'

## Total = 1125 sqft

Warehouse = 895 Sqft (15-18' ceiling)

Office =180 sqft

Bathroom = 50 sqft