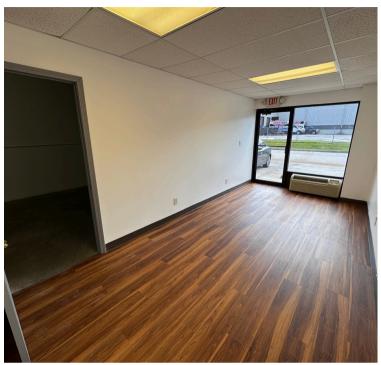

## Total = 1125 sqft

Warehouse = 895 Sqft (15-18' ceiling)

Office =180 sqft

Bathroom = 50 sqft