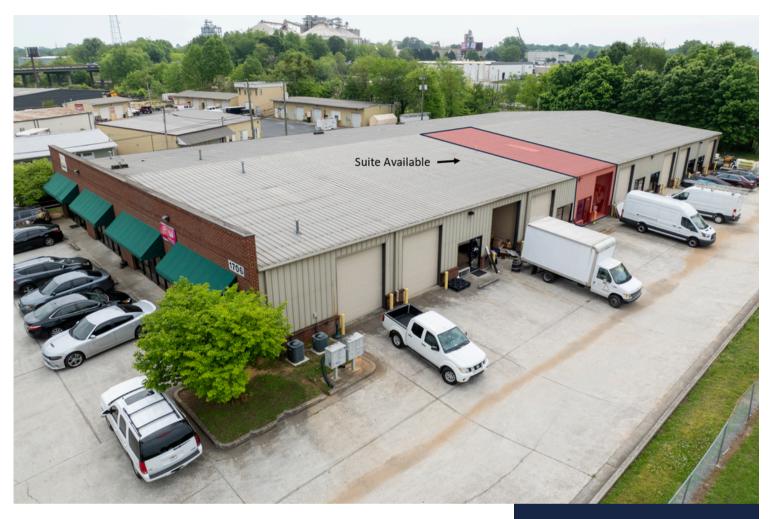

1706 Martin Luther King Jr. Boulevard | Gainesville, GA 30501

### Midtown Office-Warehouse Available

| OFFERING SUMMARY   |                       |
|--------------------|-----------------------|
| Lease Rent:        | \$1,600/Mo            |
| Total Square Feet: | 1,125 +/- Square Feet |
| Zoning:            | Heavy Industrial      |

### **PROPERTY HIGHLIGHTS**

- Suite 700 Available
- 1 Drive in door 10'x14'
- Wall outlets installed in warehouse
- 18' ceilings
- · Skylights in warehouse
- High exposure location in Midtown Gainesville
- Easy access to I-985, from Exit 20 and 22
- 1.7 miles from Lee Gilmer Memorial Airport- Gainesville
- 1.0 miles from Northeast Georgia Medical Center
- 7.2 miles from planned Northeast Georgia Inland Port
- 64.1 miles from Hartsfield-Jackson Atlanta International Airport