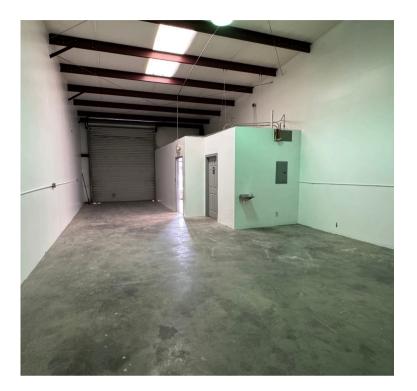

### **PROPERTY HIGHLIGHTS**

- Suite 700 Available
- 1 Drive in door 10'x14'
- Wall outlets installed in warehouse
- 18' ceilings
- · Skylights in warehouse
- High exposure location in Midtown Gainesville
- Easy access to I-985, from Exit 20 and 22
- 1.7 miles from Lee Gilmer Memorial Airport- Gainesville
- 1.0 miles from Northeast Georgia Medical Center
- 7.2 miles from planned Northeast Georgia Inland Port
- 64.1 miles from Hartsfield-Jackson Atlanta International Airport

## Total = 1125 sqft

Warehouse = 895 Sqft (15-18' ceiling)

Office =180 sqft

Bathroom = 50 sqft