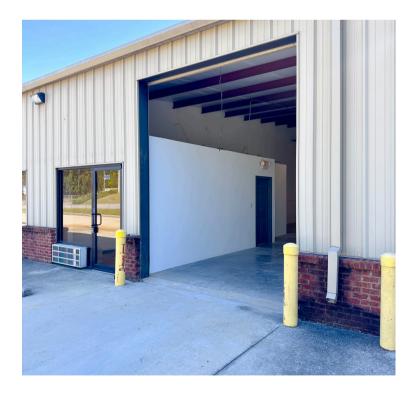

### **PROPERTY HIGHLIGHTS**

- Suite 700 Available
- 1 Drive in door 10'x14'
- Wall outlets installed in warehouse
- 18' ceilings
- · Skylights in warehouse
- High exposure location in Midtown Gainesville
- Easy access to I-985, from Exit 20 and 22
- 1.7 miles from Lee Gilmer Memorial Airport- Gainesville
- 1.0 miles from Northeast Georgia Medical Center
- 7.2 miles from planned Northeast Georgia Inland Port
- 64.1 miles from Hartsfield-Jackson Atlanta International Airport

## Total = 1125 sqft

Warehouse = 895 Sqft (15-18' ceiling)

Office =180 sqft

Bathroom = 50 sqft