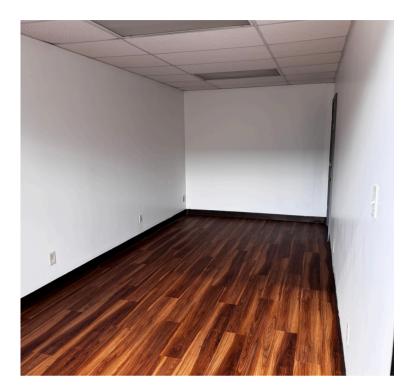

## Total = 1125 sqft

Warehouse = 895 Sqft (15-18' ceiling)

Office =180 sqft

Bathroom = 50 sqft