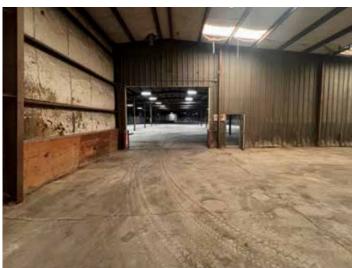

independent inspections, and seek professional advice tailored to your specific circumstances before making any legal, financial or real estate decisions.



## 1200 N 41st St.

Bethany, MO 64424



## **Building Specifications**

Building Size: +/- 51,360 SF

Lot Size: +/- 10.10 Acres

Year Built: 1967

Loading: 13 Drive-Ins

Clear Height: 15 ft.

Column Spacing: 40' x 24'

Power: 1-Phase, 100A, 240V

Building Count: 2

Bathroom Count: 2

Parcel Size: 572,578 SF

Parcel ID: 1910111-01-01

Use Description: Commerical

Legal Description: PT NE NE LYNG N TAYLR ST&E OF 41ST ST/PT NE NE LYNG E I-35 R/W,S 69 SPR R/W&W OF 41ST

Address County: Harrison

Real Estate Taxes

(2023):

\$4,981.38 (\$0.10/PSF)



# For Sale

## **Exterior Photos**













# For Sale

### **Interior Photos**















#### For more information:

Christian Wead 816.412.8472 cwead@blockllc.com

Michael R. Block, CPM 816.932.5549 mblock@blockllc.com