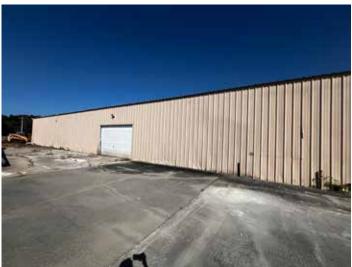

## **Exterior Photos**

## Excellent Location with Convenient Highway Access

- +/- 51,360 SF Building On a +/- 10.10 Acre Lot
- Drive-In Loading
- High Traffic Area with Great Access to I-35
- Highway Signage Opportunity

## **Building Specifications**

Building Size: +/- 51,360 SF

Lot Size: +/- 10.10 Acres

Year Built: 1967

Loading: 13 Drive-Ins

Clear Height: 15 ft.

Column Spacing: 40' x 24'

Power: 1-Phase, 100A, 240V