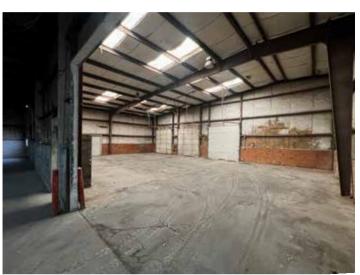

dependent inspections, and seek professional advice tailored to your specific circumstances before making any legal, financial or real estate decisions.



## 1200 N 41st St.

Bethany, MO 64424



## **Building Specifications**

Building Size: +/- 51,360 SF

Lot Size: +/- 10.10 Acres

Year Built: 1967

Loading: 13 Drive-Ins

Clear Height: 15 ft.

Column Spacing: 40' x 24'

Power: 1-Phase, 100A, 240V

Building Count: 2

Bathroom Count: 2

Parcel Size: 572,578 SF

Parcel ID: 1910111-01-01

Use Description: Commerical

Legal Description: PT NE NE LYNG N TAYLR ST&E OF 41ST ST/PT NE NE LYNG E I-35 R/W,S 69 SPR R/W&W OF 41ST

Address County: Harrison

Real Estate Taxes

(2023):

\$4,981.38 (\$0.10/PSF)



# For Sale

## **Exterior Photos**













# For Sale

### **Interior Photos**















#### For more information:

Christian Wead 816.412.8472 cwead@blockllc.com

Michael R. Block, CPM 816.932.5549 mblock@blockllc.com