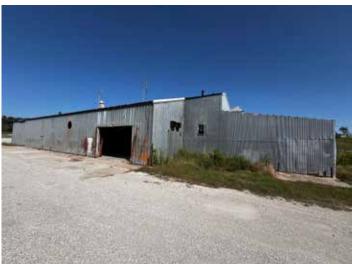

## **Exterior Photos**

## Excellent Location with Convenient Highway Access

- +/- 51,360 SF Building On a +/- 10.10 Acre Lot
- Drive-In Loading
- High Traffic Area with Great Access to I-35
- Highway Signage Opportunity

## **Building Specifications**

Building Size: +/- 51,360 SF

Lot Size: +/- 10.10 Acres

Year Built: 1967

Loading: 13 Drive-Ins

Clear Height: 15 ft.

Column Spacing: 40' x 24'

Power: 1-Phase, 100A, 240V