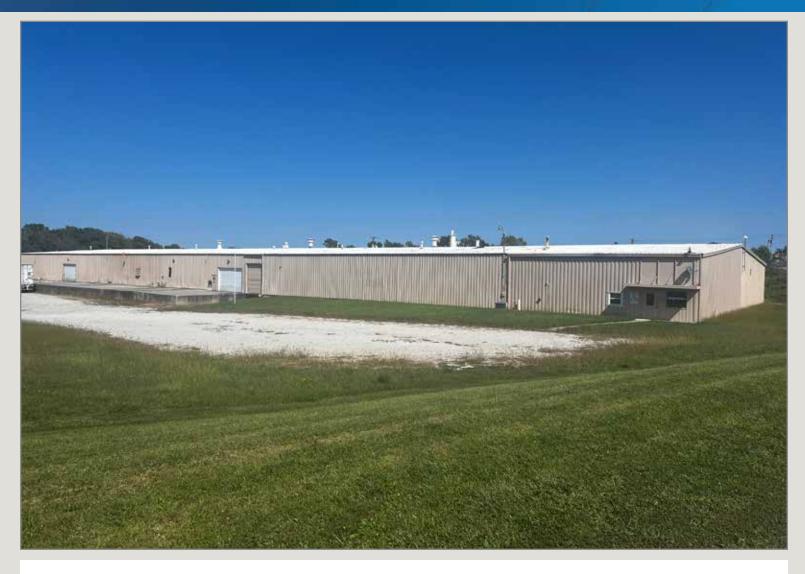

## **Exterior Photos**

## Excellent Location with Convenient Highway Access

- +/- 51,360 SF Building On a +/- 10.10 Acre Lot
- Drive-In Loading
- High Traffic Area with Great Access to I-35
- Highway Signage Opportunity

## **Building Specifications**

Building Size: +/- 51,360 SF

Lot Size: +/- 10.10 Acres

Year Built: 1967

Loading: 13 Drive-Ins

Clear Height: 15 ft.

Column Spacing: 40' x 24'

Power: 1-Phase, 100A, 240V