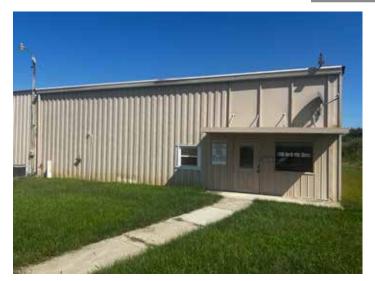

## **Exterior Photos**

## Excellent Location with Convenient Highway Access

- +/- 51,360 SF Building On a +/- 10.10 Acre Lot
- Drive-In Loading
- High Traffic Area with Great Access to I-35
- Highway Signage Opportunity

## **Building Specifications**

Building Size: +/- 51,360 SF

Lot Size: +/- 10.10 Acres

Year Built: 1967

Loading: 13 Drive-Ins

Clear Height: 15 ft.

Column Spacing: 40' x 24'

Power: 1-Phase, 100A, 240V