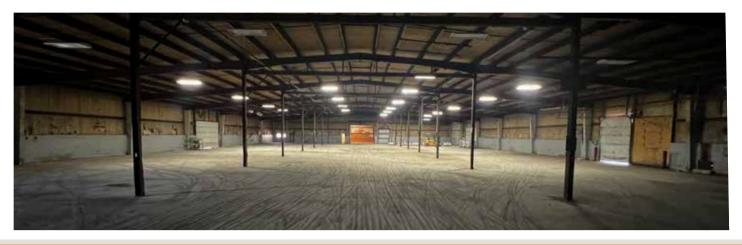

pendent inspections, and seek professional advice tailored to your specific circumstances before making any legal, financial or real estate decisions.



## 1200 N 41st St.

Bethany, MO 64424



## **Building Specifications**

Building Size: +/- 51,360 SF

Lot Size: +/- 10.10 Acres

Year Built: 1967

Loading: 13 Drive-Ins

Clear Height: 15 ft.

Column Spacing: 40' x 24'

Power: 1-Phase, 100A, 240V

Building Count: 2

Bathroom Count: 2

Parcel Size: 572,578 SF

Parcel ID: 1910111-01-01

Use Description: Commerical

Legal Description: PT NE NE LYNG N TAYLR ST&E OF 41ST ST/PT NE NE LYNG E I-35 R/W,S 69 SPR R/W&W OF 41ST

Address County: Harrison

Real Estate Taxes

(2023):

\$4,981.38 (\$0.10/PSF)



# For Sale

## **Exterior Photos**













# For Sale

### **Interior Photos**















#### For more information:

Christian Wead 816.412.8472 cwead@blockllc.com

Michael R. Block, CPM 816.932.5549 mblock@blockllc.com