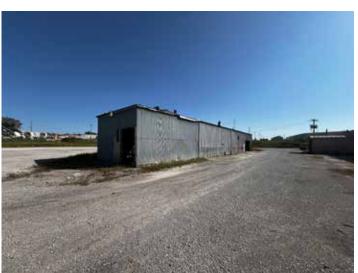

ch. You should make your own inquiries, obtain independent inspections, and seek professional advice tailored to your specific circumstances before making any legal, financial or real estate decisions.



## 1200 N 41st St.

Bethany, MO 64424



## **Building Specifications**

Building Size: +/- 51,360 SF

Lot Size: +/- 10.10 Acres

Year Built: 1967

Loading: 13 Drive-Ins

Clear Height: 15 ft.

Column Spacing: 40' x 24'

Power: 1-Phase, 100A, 240V

Building Count: 2

Bathroom Count: 2

Parcel Size: 572,578 SF

Parcel ID: 1910111-01-01

Use Description: Commerical

Legal Description: PT NE NE LYNG N TAYLR ST&E OF 41ST ST/PT NE NE LYNG E I-35 R/W,S 69 SPR R/W&W OF 41ST

Address County: Harrison

Real Estate Taxes

(2023):

\$4,981.38 (\$0.10/PSF)



# For Sale

## **Exterior Photos**













# For Sale

### **Interior Photos**















#### For more information:

Christian Wead 816.412.8472 cwead@blockllc.com

Michael R. Block, CPM 816.932.5549 mblock@blockllc.com