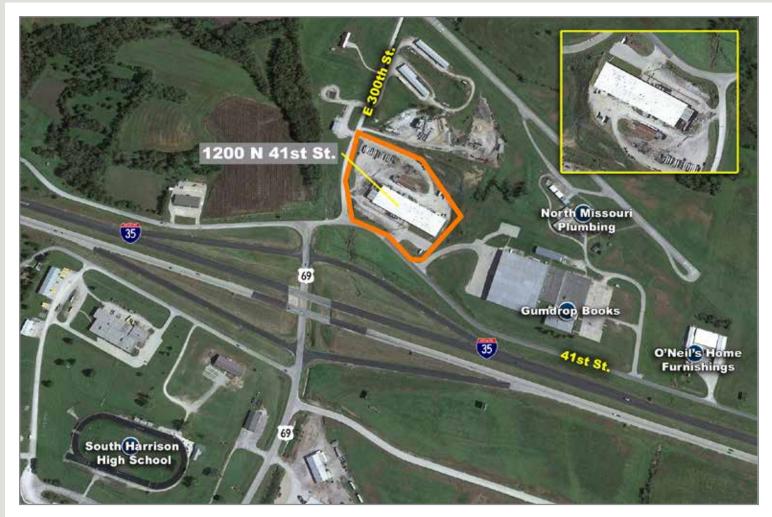

## 1200 N 41st St.

Bethany, MO 64424

## Excellent Location with Convenient Highway Access

- +/- 51,360 SF Building On a +/- 10.10 Acre Lot
- Drive-In Loading
- High Traffic Area with Great Access to I-35
- Highway Signage Opportunity