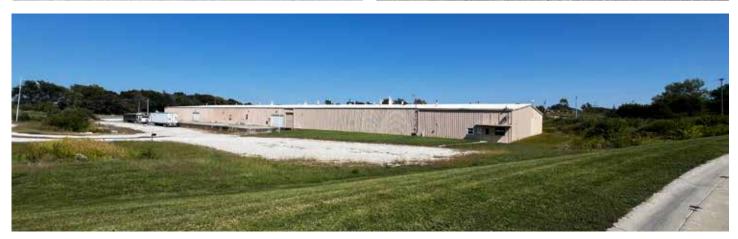

. You should make your own inquiries, obtain independent inspections, and seek professional advice tailored to your specific circumstances before making any legal, financial or real estate decisions.



## 1200 N 41st St.

Bethany, MO 64424



## **Building Specifications**

Building Size: +/- 51,360 SF

Lot Size: +/- 10.10 Acres

Year Built: 1967

Loading: 13 Drive-Ins

Clear Height: 15 ft.

Column Spacing: 40' x 24'

Power: 1-Phase, 100A, 240V

Building Count: 2

Bathroom Count: 2

Parcel Size: 572,578 SF

Parcel ID: 1910111-01-01

Use Description: Commerical

Legal Description: PT NE NE LYNG N TAYLR ST&E OF 41ST ST/PT NE NE LYNG E I-35 R/W,S 69 SPR R/W&W OF 41ST

Address County: Harrison

Real Estate Taxes

(2023):

\$4,981.38 (\$0.10/PSF)



# For Sale

## **Exterior Photos**













# For Sale

### **Interior Photos**















#### For more information:

Christian Wead 816.412.8472 cwead@blockllc.com

Michael R. Block, CPM 816.932.5549 mblock@blockllc.com