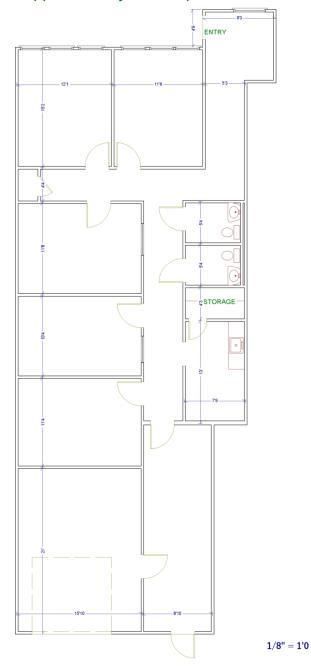

## **Property Features**

• Suite 8: 2,148 SF

Asking rate per SF: \$8.00 + \$2.47 NNN

- 2 restrooms
- 5 Offices
- 1 grade level dock door
- Convenient access to I-40

For more information:

### 6047 Executive Centre Dr #8

Approximately 2148 square feet