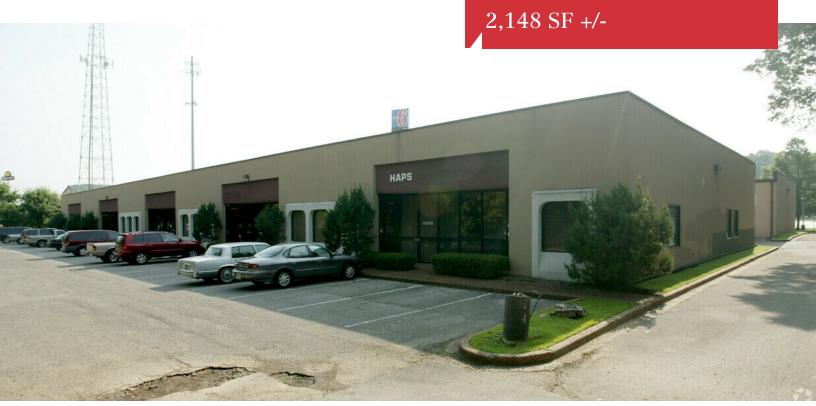

## **Property Features**

• Suite 8: 2,148 SF

Asking rate per SF: \$8.00 + \$2.47 NNN

- 2 restrooms
- 5 Offices
- 1 grade level dock door
- Convenient access to I-40

For more information:

### 6047 Executive Centre Dr #8

Approximately 2148 square feet