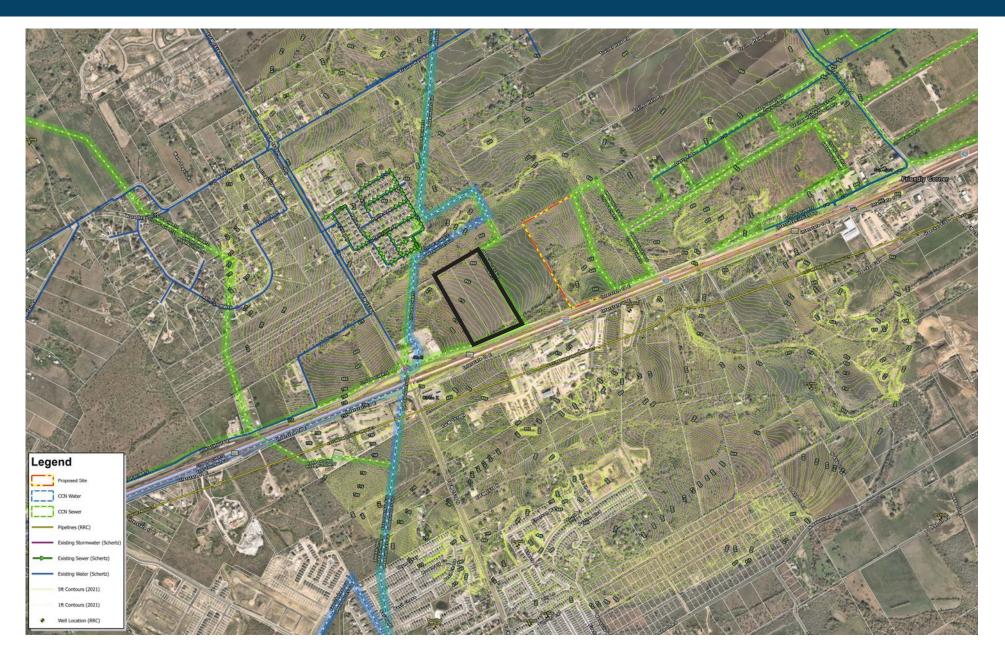

ss of accuracy thereof. The presentation of this property is submitted subject to errors, omissions, change of price or conditions, prior to sale or lease, or withdrawal without notice. Copyright 6 2024 Transwestern.



| Demographics   |      |            |           |          |  |
|----------------|------|------------|-----------|----------|--|
|                |      | 3 Mile     | 5 Mile    | 10 Mile  |  |
| Population     | 2023 | 10,620     | 30,931    | 301,194  |  |
|                | 2028 | 13,462     | 37,565    | 322,293  |  |
| Median HH Inc. | 2023 | \$84,245   | \$86,379  | \$77,768 |  |
|                | 2028 | \$98,877   | \$101,022 | \$86,800 |  |
| Traffic Count  |      | 51,470 VPD |           |          |  |

## 13597 I-10 E, Schertz, TX 78154 Utilities & Topography



## 13597 I-10 E, Schertz, TX 78154 Flood Map





Charlie Weil, SIOR | Vice President | 210.253.2934 | Charlie.weil@transwestern.com