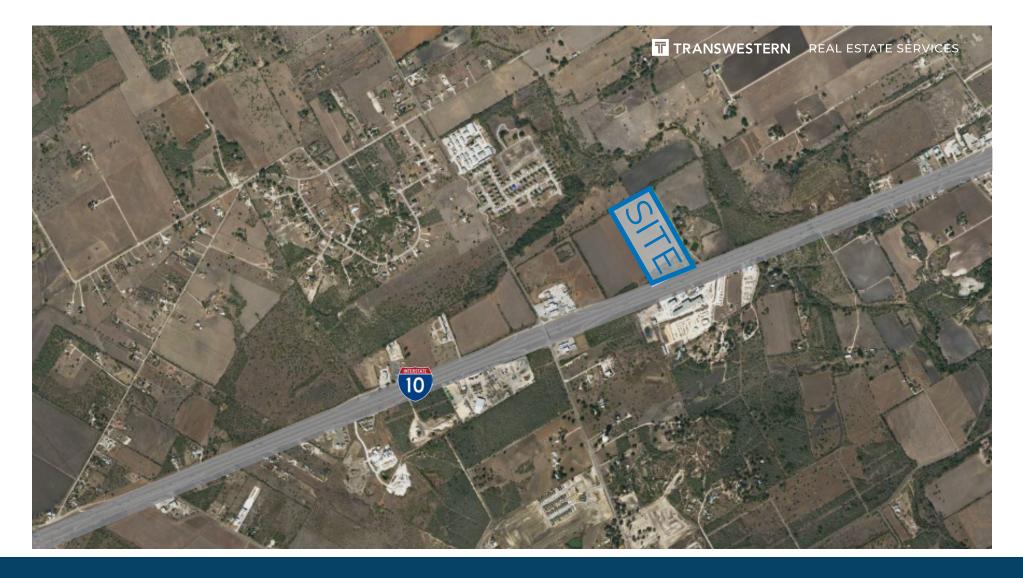

- 13597 I-10 E, Schertz, TX 78154 -±32 Acres User or Development Site

## 13597 I-10 E, Schertz, TX 78154 For Sale

| Overview     |                          |  |  |
|--------------|--------------------------|--|--|
| Lot          | ±32 Acres                |  |  |
| Zoning       | N/A County / Schertz ETJ |  |  |
| Frontage     | ±892 ft                  |  |  |
| Asking Price | Contact Broker           |  |  |
| Utilities    | Green Valley             |  |  |