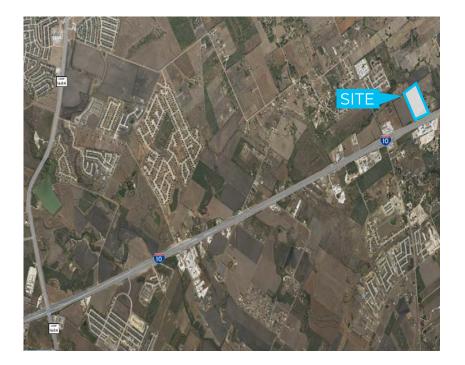

- 13597 I-10 E, Schertz, TX 78154 -±32 Acres User or Development Site

## 13597 I-10 E, Schertz, TX 78154 For Sale

| Overview     |                          |  |  |
|--------------|--------------------------|--|--|
| Lot          | ±32 Acres                |  |  |
| Zoning       | N/A County / Schertz ETJ |  |  |
| Frontage     | ±892 ft                  |  |  |
| Asking Price | Contact Broker           |  |  |
| Utilities    | Green Valley             |  |  |