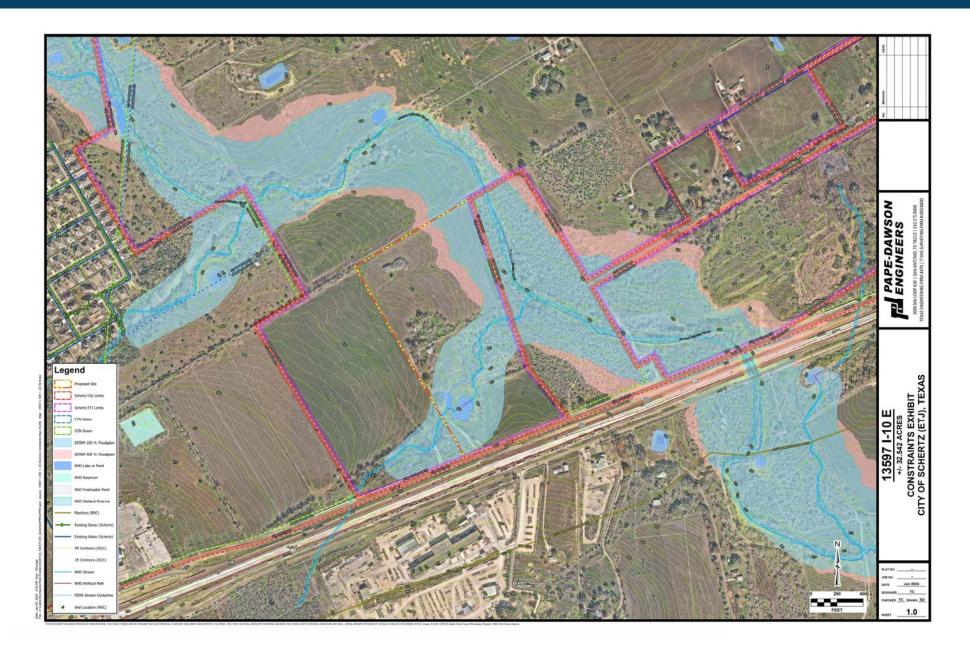

## 13597 I-10 E, Schertz, TX 78154 Flood Map

Charlie Weil, SIOR | Vice President | 210.253.2934 | Charlie.weil@transwestern.com