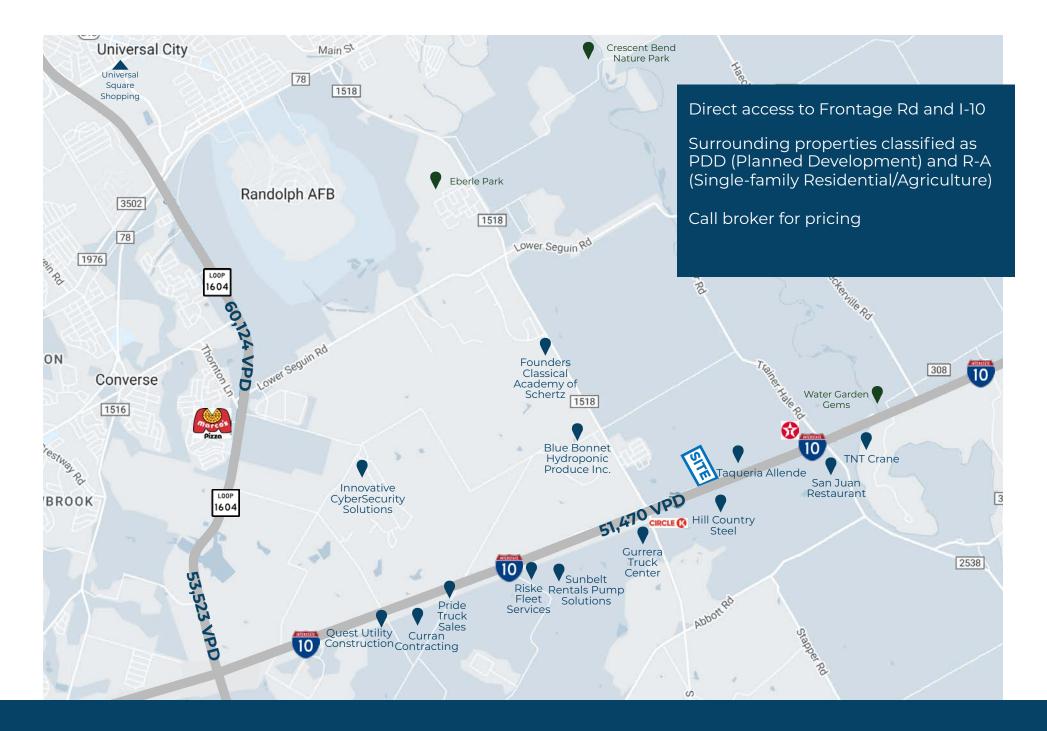

| Demographics   |      |            |           |          |  |
|----------------|------|------------|-----------|----------|--|
|                |      | 3 Mile     | 5 Mile    | 10 Mile  |  |
| Population     | 2023 | 10,620     | 30,931    | 301,194  |  |
|                | 2028 | 13,462     | 37,565    | 322,293  |  |
| Median HH Inc. | 2023 | \$84,245   | \$86,379  | \$77,768 |  |
|                | 2028 | \$98,877   | \$101,022 | \$86,800 |  |
| Traffic Count  |      | 51,470 VPD |           |          |  |