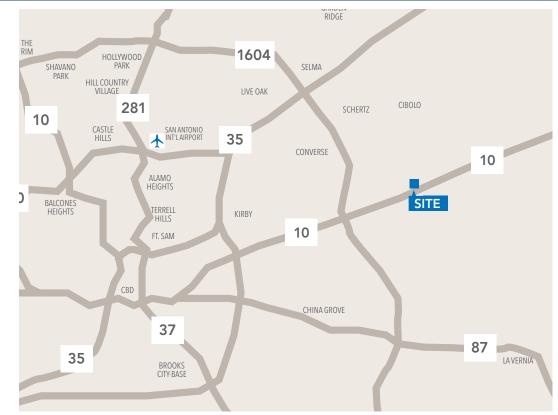

- 13597 I-10 E, Schertz, TX 78154 -±32 Acres User or Development Site

## 13597 I-10 E, Schertz, TX 78154 For Sale

| Overview     |                          |  |  |
|--------------|--------------------------|--|--|
| Lot          | ±32 Acres                |  |  |
| Zoning       | N/A County / Schertz ETJ |  |  |
| Frontage     | ±892 ft                  |  |  |
| Asking Price | Contact Broker           |  |  |
| Utilities    | Green Valley             |  |  |