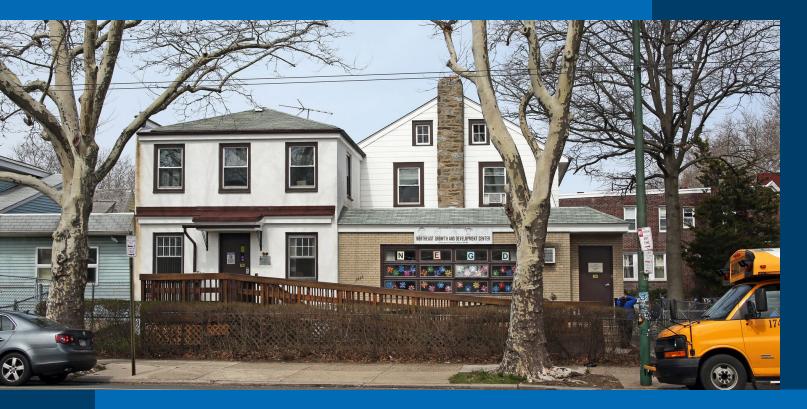

## 5,302 SF Available – Perfect For Daycare, Medical, or Office

## 7226 Castor Ave

Philadelphia, PA 19149

Walk Score **88**  Transit Score **56** 

Bike Score 65

## **Property Highlights:**

- Two-story building with 5,302 SF available
- · Private outdoor space included
- Building is fully sprinklered
- · Ample on-site parking
- Strategically located along the Fox Chase SEPTA Regional Rail line, and bus routes 59, 70 and 77.
- Nearby Amenities include the Great Northeast Plaza, Target, & Roosevelt Shopping Mall all within a 15-minute walking distance.