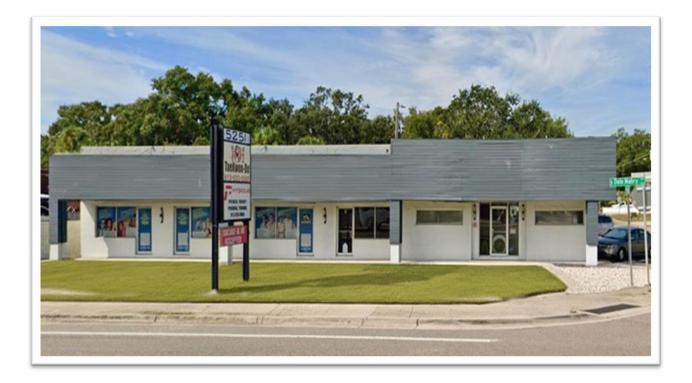

## 5251 S. DALE MABRY HIGHWAY TAMPA, FL. 33611

## MADDOX PLAZA

REAVES REAL ESTATE PROFESSIONALS 2510 S MacDill Ave Tampa Fl 33629 813-415-1548 / David@Reavesrep.com

## **Property Description:**

Reaves Real Estate Professionals is pleased to offer a Five-Unit Retail Property located on S Dale Mabry Highway in the South Tampa Market.

The Property totals 4,000 SF of leasable space and is situated on 0.30 acres. Terrific traffic count and excellent signage on South Dale Mabry Highway!

The Property is zoned CG "General Commercial", allowing for a broad range of retail, medical and office uses.

**OFFERING SUMMARY** 

- Sale Price: \$1,675,000.00
- Building Size: 4,000 SF
- Zoning: CG Use: Retail
- Parking: 24 Spaces
- Available SF: 100% Occupied
- Lot Size: 13,095 SF
- Number of Units: 5
- Cap Rate: 6.5%