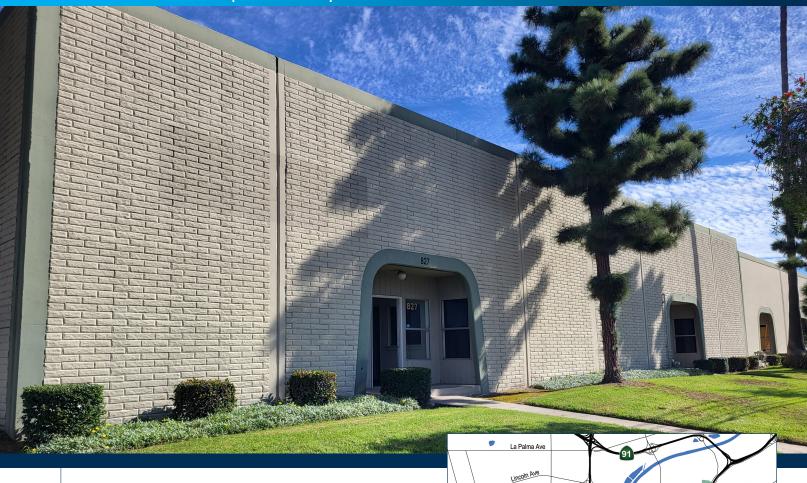

## FOR LEASE

## **±10,000 SF** (DIVISIBLE TO 5,000 SF)

827 N MAIN STREET | ORANGE | CA

- ± 10,000 SF Industrial Space (Divisible into 5,000 SF Units)
- ± 2,000 SF Office Space (1,200 SF and 800 SF if Demised)
- Minimum 14' Warehouse Clearance
- Two Power Services: 225A, 120/208V 3 Phase & 100A, 120/208V 3 Phase (Verify)
- Excellent Street Frontage (Approximately 18k Cars Per Day Exposure)
- Excellent Access to the 5, 57, and 91 Freeways
- Renovated and Ready for Occupancy