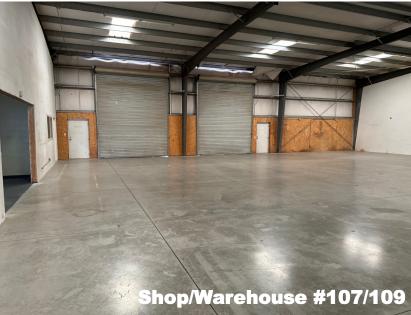

# **PROPERTY OVERVIEW**

Available space in the project consists of three units, each apx. 2,640sf, and one larger unit of about 5,280sf. For larger needs, units #111 & #107/109 could be combined to provide apx 7,920sf of contiguous space! Each unit offers an office and restroom in the front along with a clear span shop area that includes a 12'x14' gl door, a 200amp/3phs panel and 16' ceiling heights. This property provides a strategic "mid-cities" location that is just minutes from the freeway!

# **PROPERTY DETAILS**

**BLDG SIZE:** 31,680 + /-sf

**AVAILABLE:** 

42525 Unit # 101 - 2,640+/-sf

42525 Unit # 103 - 2,640+/-sf

42527 Unit # 111 - 2,640+/-sf

42527 Unit # 107/109 - 5,280+/-sf

**LEASE PRICE:** \$.91/sf