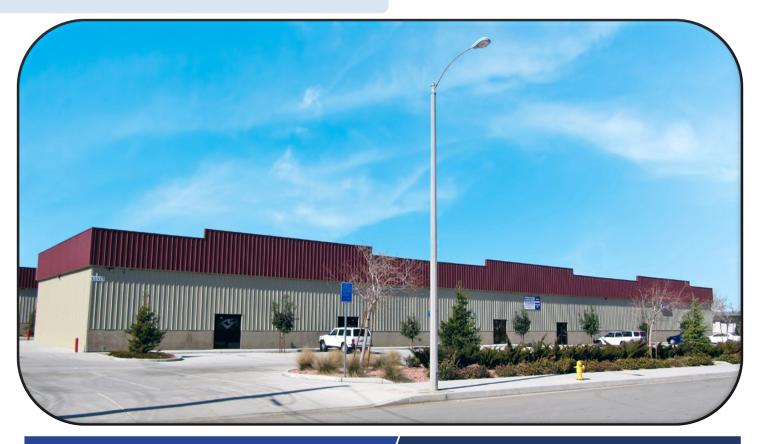

# bith Street Industrial

42525 -27 6th St East

**FOR LEASE** 

**Lancaster, CA 93535** 

# **PROPERTY OVERVIEW**

Available space in the project consists of three units, each apx. 2,640sf, and one larger unit of about 5,280sf. For larger needs, units #111 & #107/109 could be combined to provide apx 7,920sf of contiguous space! Each unit offers an office and restroom in the front along with a clear span shop area that includes a 12'x14' gl door, a 200amp/3phs panel and 16' ceiling heights. This property provides a strategic "mid-cities" location that is just minutes from the freeway!