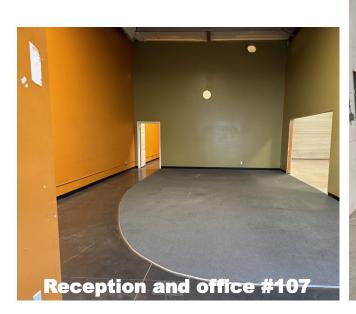

# **PROPERTY OVERVIEW**

Available space in the project consists of three units, each apx. 2,640sf, and one larger unit of about 5,280sf. For larger needs, units #111 & #107/109 could be combined to provide apx 7,920sf of contiguous space! Each unit offers an office and restroom in the front along with a clear span shop area that includes a 12'x14' gl door, a 200amp/3phs panel and 16' ceiling heights. This property provides a strategic "mid-cities" location that is just minutes from the freeway!