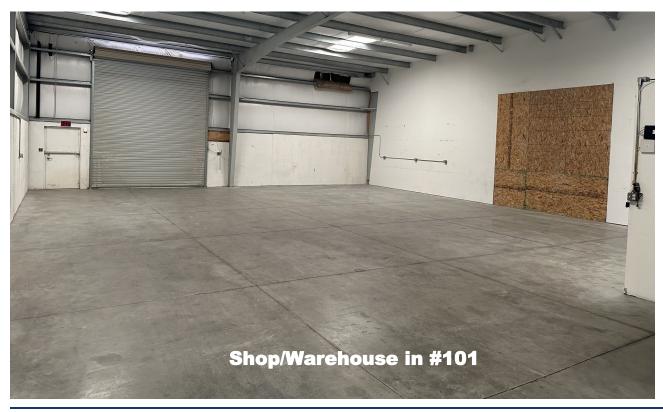

# **PROPERTY OVERVIEW**

Available space in the project consists of three units, each apx. 2,640sf, and one larger unit of about 5,280sf. For larger needs, units #111 & #107/109 could be combined to provide apx 7,920sf of contiguous space! Each unit offers an office and restroom in the front along with a clear span shop area that includes a 12'x14' gl door, a 200amp/3phs panel and 16' ceiling heights. This property provides a strategic "mid-cities" location that is just minutes from the freeway!

# **PROPERTY DETAILS**

**BLDG SIZE:** 31,680 + /-sf

**AVAILABLE:** 

42525 Unit # 101 - 2,640+/-sf

42525 Unit # 103 - 2,640+/-sf

42527 Unit # 111 - 2,640+/-sf

42527 Unit # 107/109 - 5,280+/-sf

**LEASE PRICE:** \$.91/sf