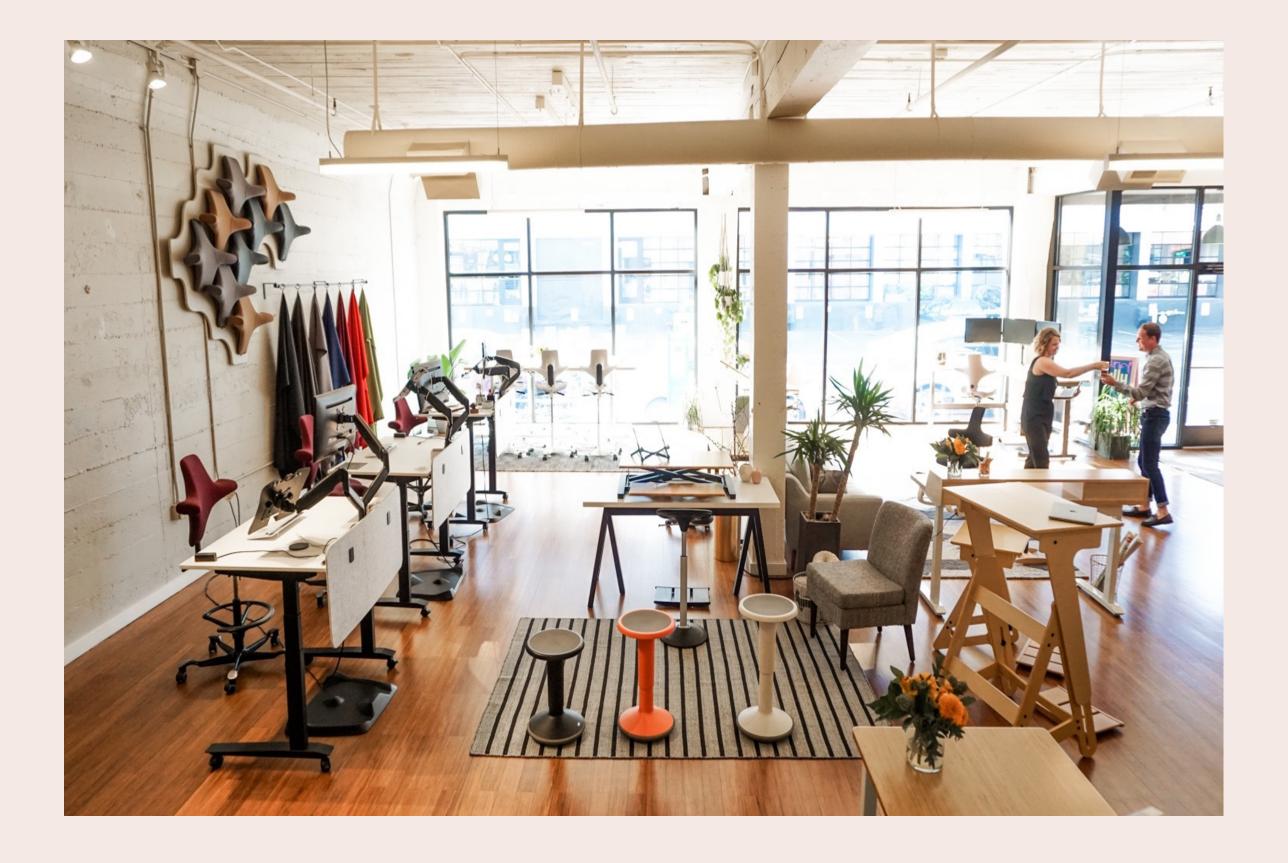

#### **ABOUT THE SPACE**

This lovely first-floor suite has beautiful bamboo floors and an open floor plan, making it perfect for showroom, or creative office users.

Large windows fill the space with light. Tasteful built-in cabinets and shelves provide easy storage or display space. Includes kitchenette with island. Two private restrooms are located in the suite.

- A Light-filled suite with large, storefront windows
- **B** Two private restrooms
- **c** Tasteful kitchenette with
- D island

  Beautiful, bamboo floor