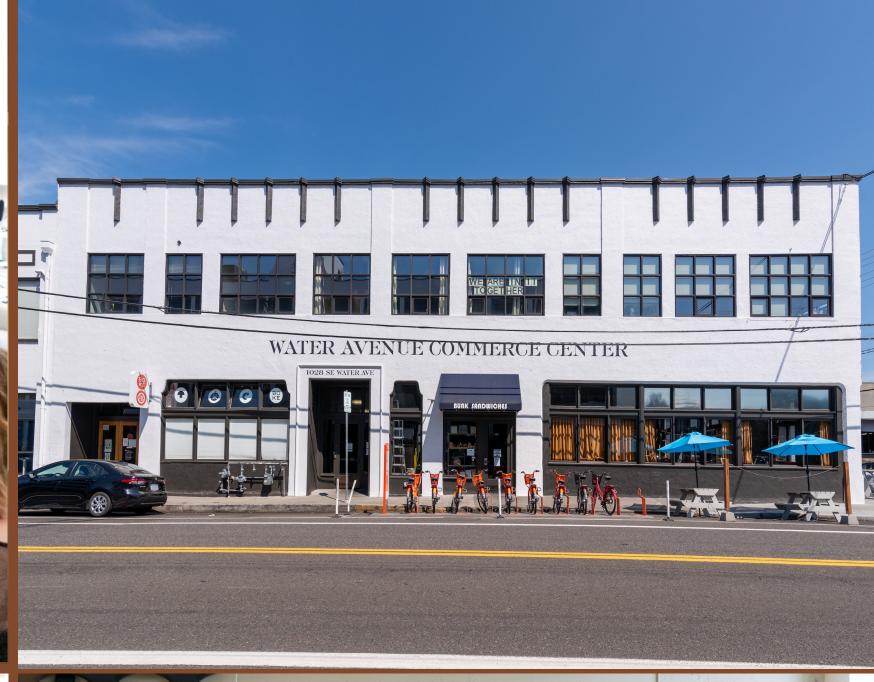

#### **BUILDING FEATURES**

Located on SE Water Avenue, the Water Avenue Commerce Center (WACC) is a renovated, historic building that Boke Bowl, Bunk Bar, Water Avenue Coffee, and many creative companies call home. With the SE streetcar line just blocks to the east, an array of Central Eastside restaurants, bars, and services within easy walking distance, and quick access to downtown and I-5, the WACC is well connected to all Portland has to offer.

- Exposed ceilings
- O Bamboo Floors
- Individually controlled HVAC

- Pet-friendly building
- Secure indoor bike parking
- Parking and storage available for an additional charge