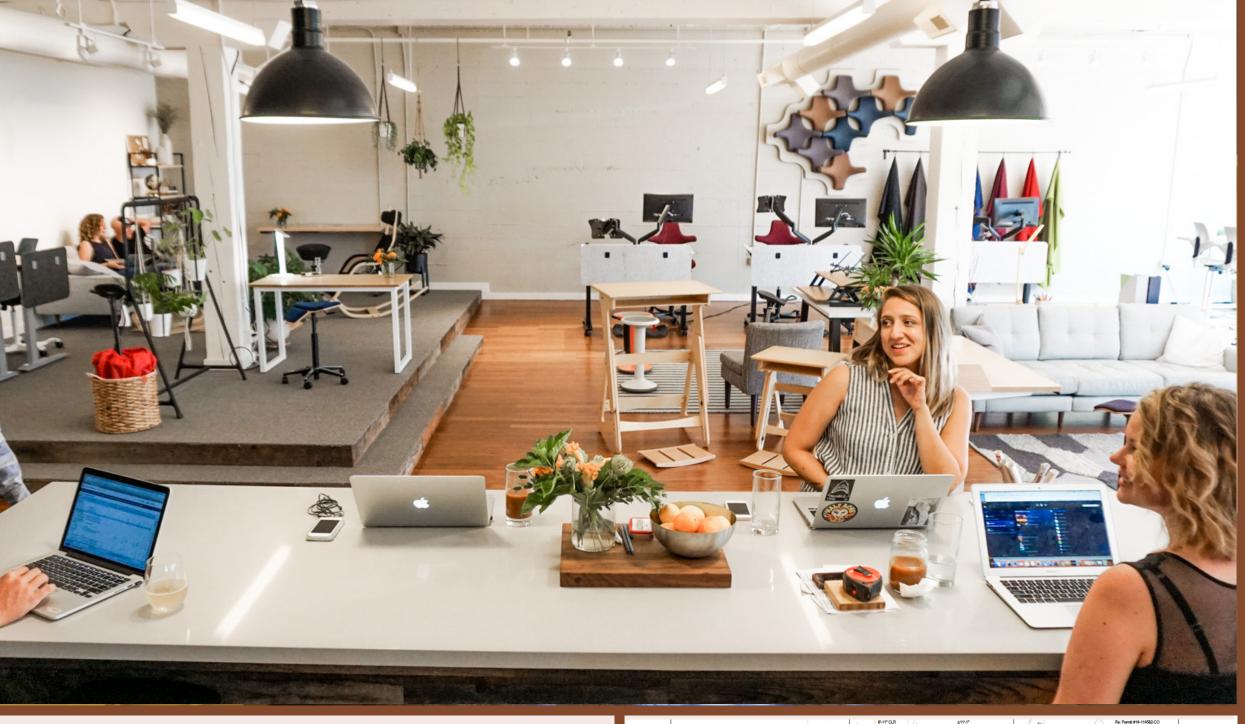

#### **ABOUT THE SPACE**

This lovely first-floor suite has beautiful bamboo floors and an open floor plan, making it perfect for showroom, or creative office users.

Large windows fill the space with light. Tasteful built-in cabinets and shelves provide easy storage or display space. Includes kitchenette with island. Two private restrooms are located in the suite.

- A Light-filled suite with large, storefront windows
- **B** Two private restrooms
- **c** Tasteful kitchenette with
- D island

  Beautiful, bamboo floor