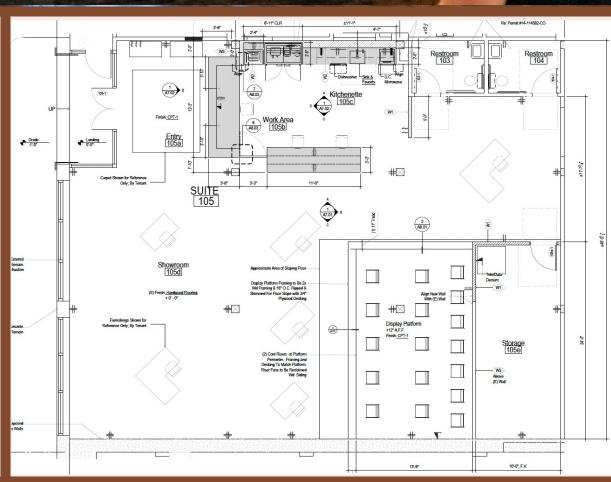

## Water Ave Commerce Suite 105

#### **ABOUT THE SPACE**

This lovely first-floor suite has beautiful bamboo floors and an open floor plan, making it perfect for showroom, or creative office users.

Large windows fill the space with light. Tasteful built-in cabinets and shelves provide easy storage or display space. Includes kitchenette with island. Two private restrooms are located in the suite.

- A Light-filled suite with large, storefront windows
- **B** Two private restrooms
- **c** Tasteful kitchenette with
- D island

  Beautiful, bamboo floor