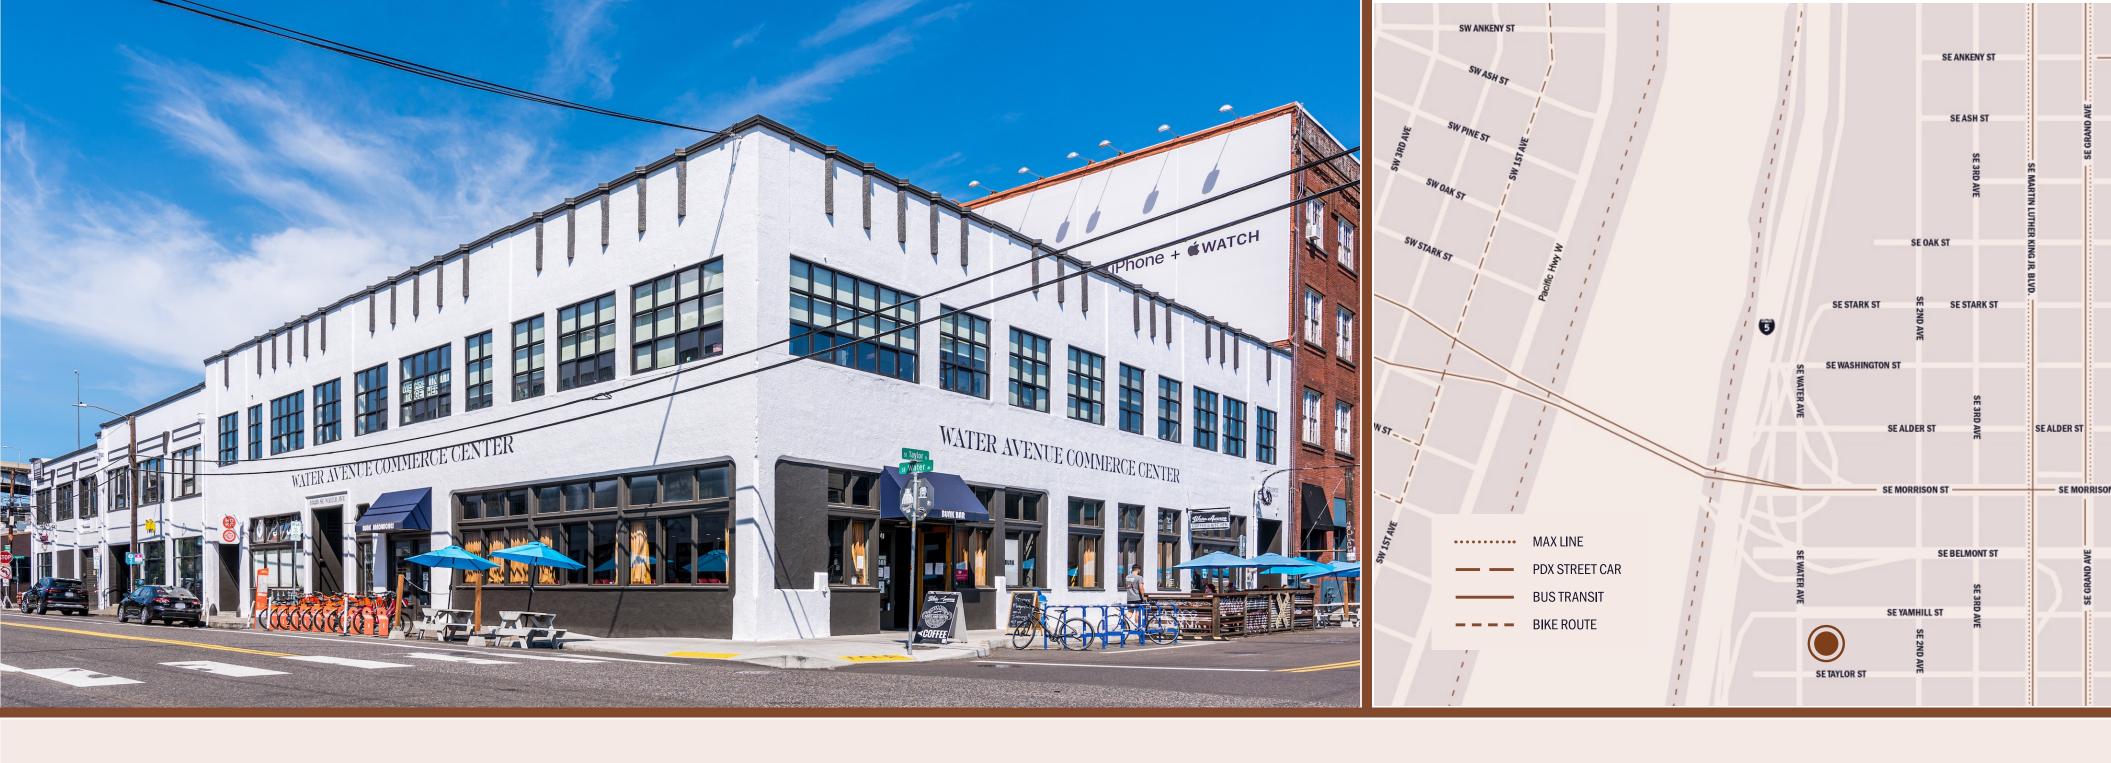

#### **BUILDING FEATURES**

Located on SE Water Avenue, the Water Avenue Commerce Center (WACC) is a renovated, historic building that Boke Bowl, Bunk Bar, Water Avenue Coffee, and many creative companies call home. With the SE streetcar line just blocks to the east, an array of Central Eastside restaurants, bars, and services within easy walking distance, and quick access to downtown and I-5, the WACC is well connected to all Portland has to offer.

- Exposed ceilings
- O Bamboo Floors
- Individually controlled HVAC

- Pet-friendly building
- Secure indoor bike parking
- Parking and storage available for an additional charge

TRIMET MAX **TRIMET BUS** 