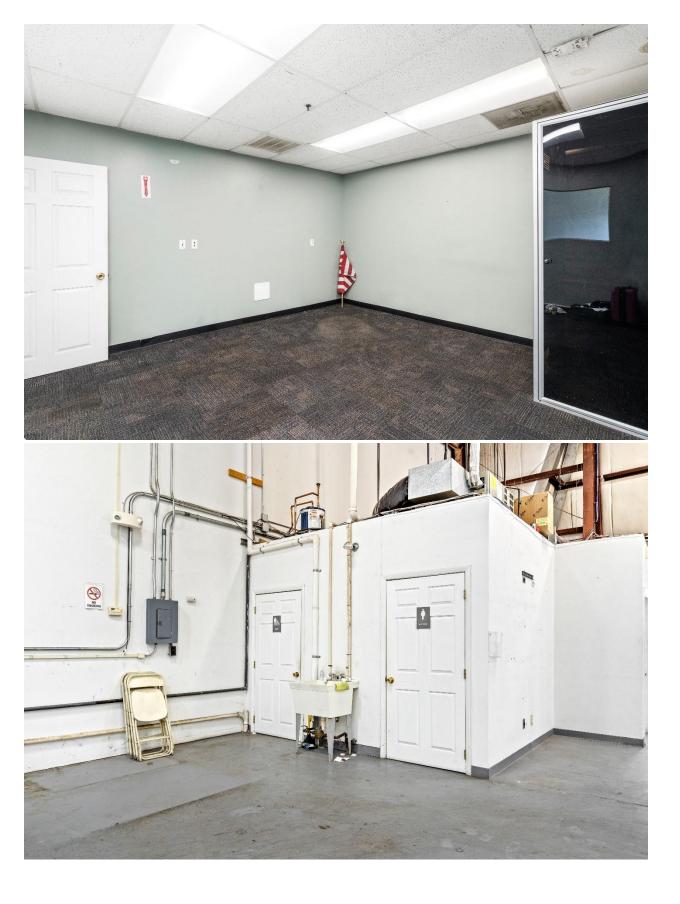

### **Building Overview:**

- » 5,000 SF of versatile office/warehouse space offering optimal flexibility for diverse business operations
- » Immediate occupancy available for qualified tenants
- » Strategic layout comprising 225 SF of professional office space, dual restroom facilities, and approximately 4,700 SF of premium warehouse space
- » Premium Warehouse Specifications:
- » Impressive 22-foot clear height offering expansive vertical storage capabilities
- » Full-service loading dock featuring versatile access, accommodating both traditional dock-height vehicles and lift gate-equipped trucks
- » Dedicated secure loading area isolated from main operations, facilitating controlled access for off-peak deliveries and pickups
- » Abundant on-site parking accommodating both staff and client vehicles
- » Strategic Location Advantages:
- » Prime Central New Jersey positioning with convenient proximity to Pennsylvania border
- » Situated within a professional complex off Quakerbridge Road
- » Superior accessibility via major transportation arteries including:
  - Interstate highways: I-95, I-195, I-295
  - Major routes: US Route 1, Route 33, Route 206
- » Optimal positioning for regional distribution and business operations