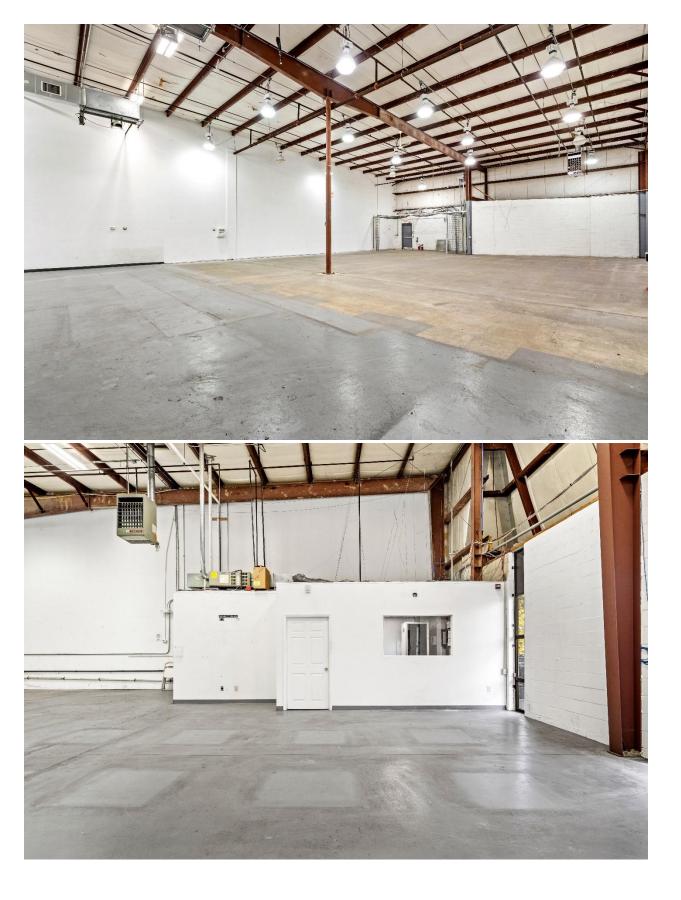

### **Building Overview:**

- » 5,000 SF of versatile office/warehouse space offering optimal flexibility for diverse business operations
- » Immediate occupancy available for qualified tenants
- » Strategic layout comprising 225 SF of professional office space, dual restroom facilities, and approximately 4,700 SF of premium warehouse space
- » Premium Warehouse Specifications:
- » Impressive 22-foot clear height offering expansive vertical storage capabilities
- » Full-service loading dock featuring versatile access, accommodating both traditional dock-height vehicles and lift gate-equipped trucks
- » Dedicated secure loading area isolated from main operations, facilitating controlled access for off-peak deliveries and pickups
- » Abundant on-site parking accommodating both staff and client vehicles
- » Strategic Location Advantages:
- » Prime Central New Jersey positioning with convenient proximity to Pennsylvania border
- » Situated within a professional complex off Quakerbridge Road
- » Superior accessibility via major transportation arteries including:
  - Interstate highways: I-95, I-195, I-295
  - Major routes: US Route 1, Route 33, Route 206
- » Optimal positioning for regional distribution and business operations