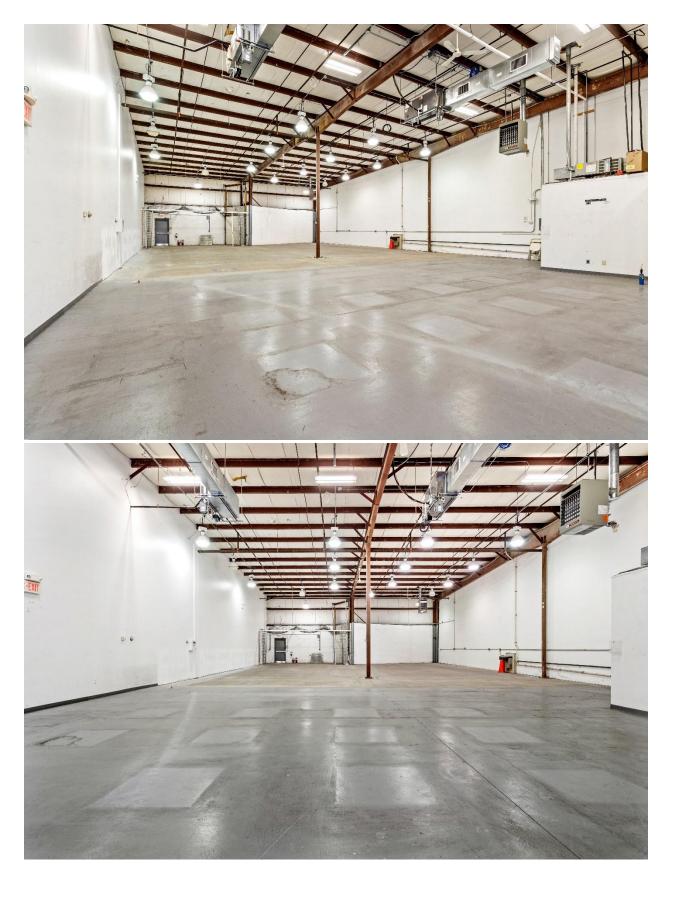

### **Building Overview:**

- » 5,000 SF of versatile office/warehouse space offering optimal flexibility for diverse business operations
- » Immediate occupancy available for qualified tenants
- » Strategic layout comprising 225 SF of professional office space, dual restroom facilities, and approximately 4,700 SF of premium warehouse space
- » Premium Warehouse Specifications:
- » Impressive 22-foot clear height offering expansive vertical storage capabilities
- » Full-service loading dock featuring versatile access, accommodating both traditional dock-height vehicles and lift gate-equipped trucks
- » Dedicated secure loading area isolated from main operations, facilitating controlled access for off-peak deliveries and pickups
- » Abundant on-site parking accommodating both staff and client vehicles
- » Strategic Location Advantages:
- » Prime Central New Jersey positioning with convenient proximity to Pennsylvania border
- » Situated within a professional complex off Quakerbridge Road
- » Superior accessibility via major transportation arteries including:
  - Interstate highways: I-95, I-195, I-295
  - Major routes: US Route 1, Route 33, Route 206
- » Optimal positioning for regional distribution and business operations