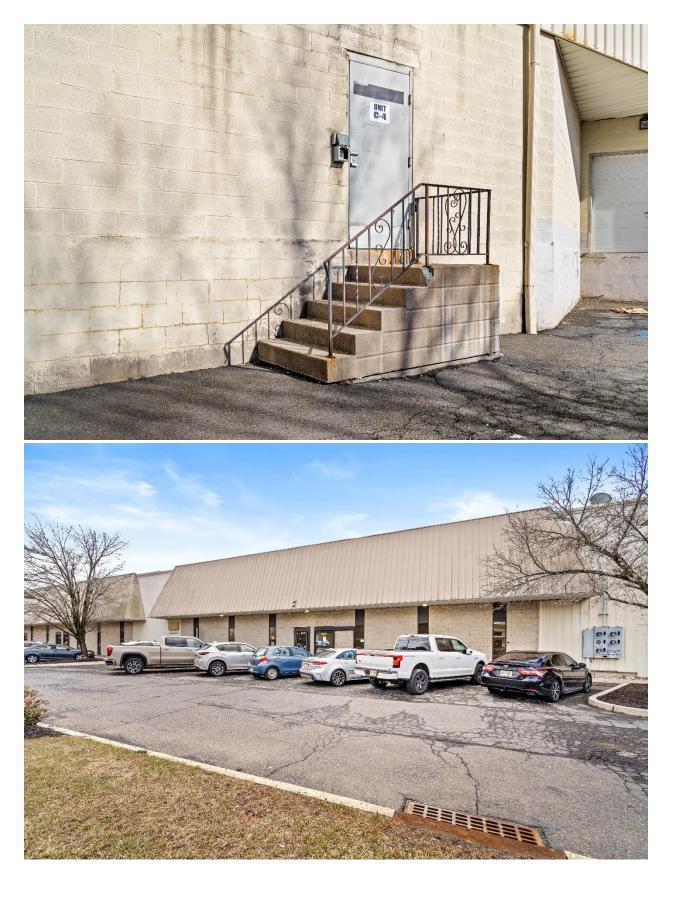

### **Building Overview:**

- » 5,000 SF of versatile office/warehouse space offering optimal flexibility for diverse business operations
- » Immediate occupancy available for qualified tenants
- » Strategic layout comprising 225 SF of professional office space, dual restroom facilities, and approximately 4,700 SF of premium warehouse space
- » Premium Warehouse Specifications:
- » Impressive 22-foot clear height offering expansive vertical storage capabilities
- » Full-service loading dock featuring versatile access, accommodating both traditional dock-height vehicles and lift gate-equipped trucks
- » Dedicated secure loading area isolated from main operations, facilitating controlled access for off-peak deliveries and pickups
- » Abundant on-site parking accommodating both staff and client vehicles
- » Strategic Location Advantages:
- » Prime Central New Jersey positioning with convenient proximity to Pennsylvania border
- » Situated within a professional complex off Quakerbridge Road
- » Superior accessibility via major transportation arteries including:
  - Interstate highways: I-95, I-195, I-295
  - Major routes: US Route 1, Route 33, Route 206
- » Optimal positioning for regional distribution and business operations