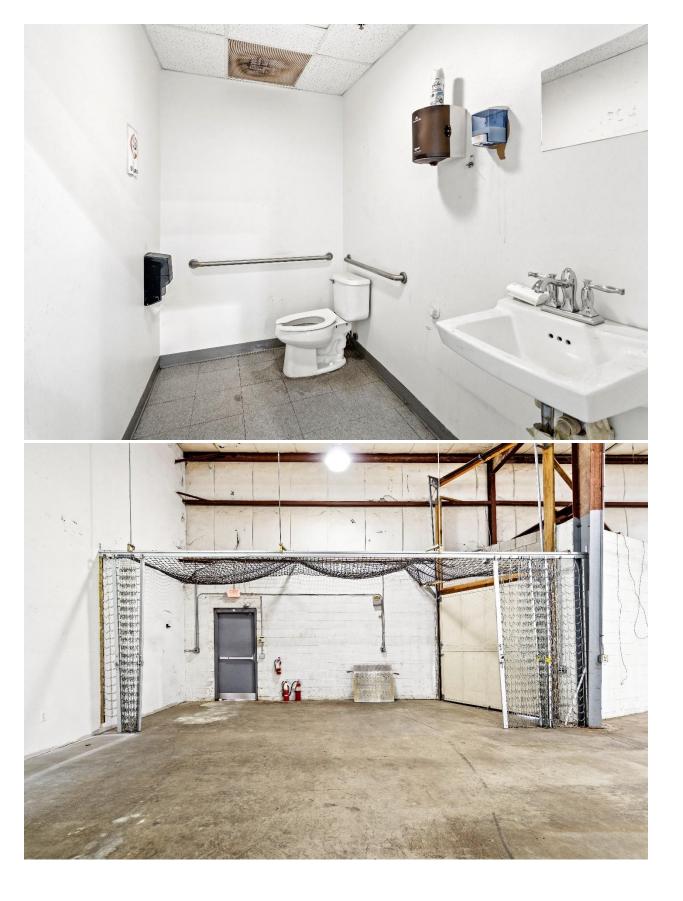

### **Building Overview:**

- » 5,000 SF of versatile office/warehouse space offering optimal flexibility for diverse business operations
- » Immediate occupancy available for qualified tenants
- » Strategic layout comprising 225 SF of professional office space, dual restroom facilities, and approximately 4,700 SF of premium warehouse space
- » Premium Warehouse Specifications:
- » Impressive 22-foot clear height offering expansive vertical storage capabilities
- » Full-service loading dock featuring versatile access, accommodating both traditional dock-height vehicles and lift gate-equipped trucks
- » Dedicated secure loading area isolated from main operations, facilitating controlled access for off-peak deliveries and pickups
- » Abundant on-site parking accommodating both staff and client vehicles
- » Strategic Location Advantages:
- » Prime Central New Jersey positioning with convenient proximity to Pennsylvania border
- » Situated within a professional complex off Quakerbridge Road
- » Superior accessibility via major transportation arteries including:
  - Interstate highways: I-95, I-195, I-295
  - Major routes: US Route 1, Route 33, Route 206
- » Optimal positioning for regional distribution and business operations