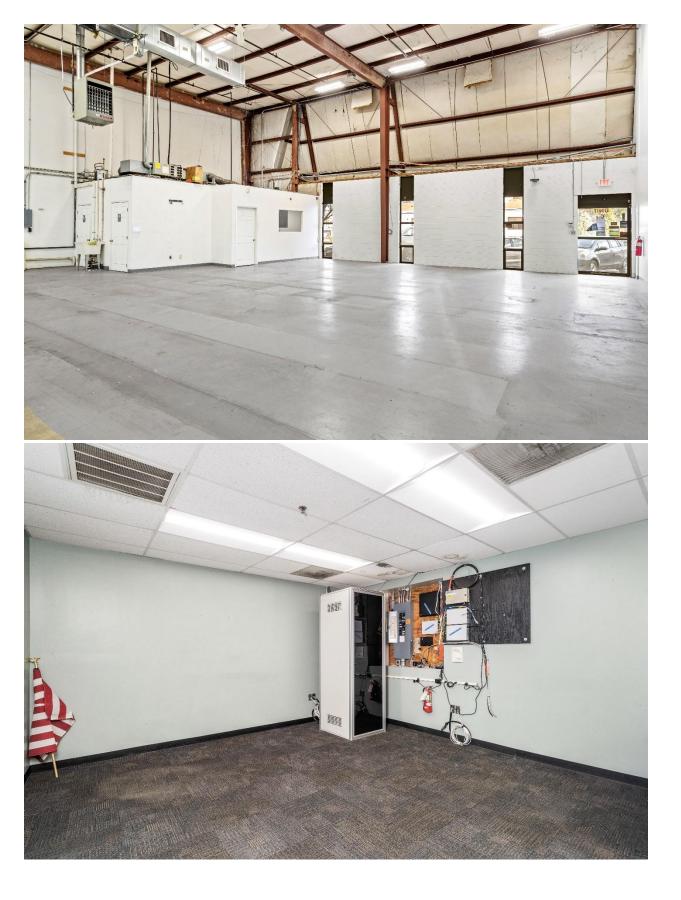

### **Building Overview:**

- » 5,000 SF of versatile office/warehouse space offering optimal flexibility for diverse business operations
- » Immediate occupancy available for qualified tenants
- » Strategic layout comprising 225 SF of professional office space, dual restroom facilities, and approximately 4,700 SF of premium warehouse space
- » Premium Warehouse Specifications:
- » Impressive 22-foot clear height offering expansive vertical storage capabilities
- » Full-service loading dock featuring versatile access, accommodating both traditional dock-height vehicles and lift gate-equipped trucks
- » Dedicated secure loading area isolated from main operations, facilitating controlled access for off-peak deliveries and pickups
- » Abundant on-site parking accommodating both staff and client vehicles
- » Strategic Location Advantages:
- » Prime Central New Jersey positioning with convenient proximity to Pennsylvania border
- » Situated within a professional complex off Quakerbridge Road
- » Superior accessibility via major transportation arteries including:
  - Interstate highways: I-95, I-195, I-295
  - Major routes: US Route 1, Route 33, Route 206
- » Optimal positioning for regional distribution and business operations