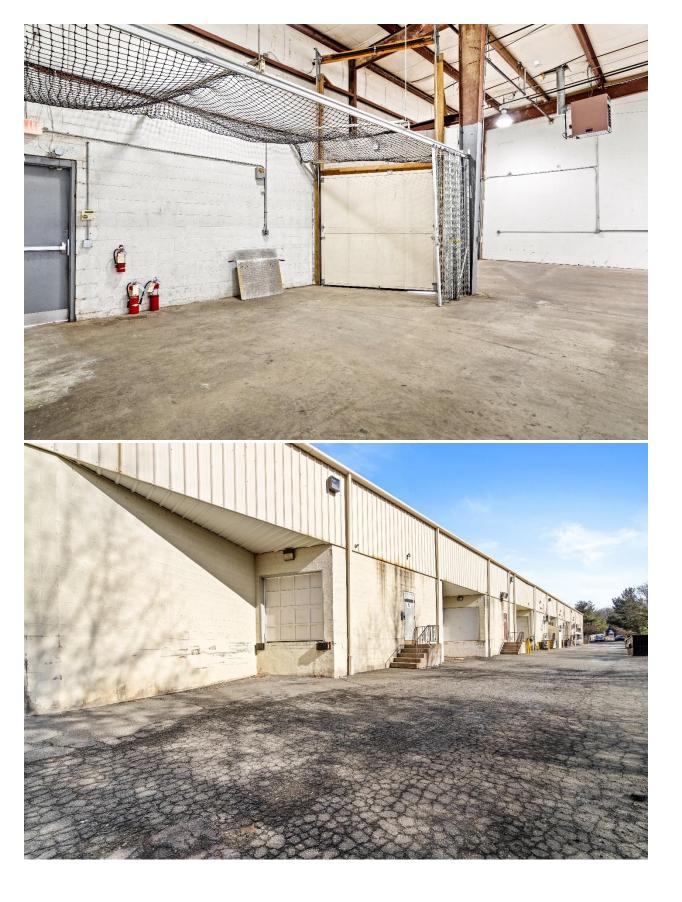

### **Building Overview:**

- » 5,000 SF of versatile office/warehouse space offering optimal flexibility for diverse business operations
- » Immediate occupancy available for qualified tenants
- » Strategic layout comprising 225 SF of professional office space, dual restroom facilities, and approximately 4,700 SF of premium warehouse space
- » Premium Warehouse Specifications:
- » Impressive 22-foot clear height offering expansive vertical storage capabilities
- » Full-service loading dock featuring versatile access, accommodating both traditional dock-height vehicles and lift gate-equipped trucks
- » Dedicated secure loading area isolated from main operations, facilitating controlled access for off-peak deliveries and pickups
- » Abundant on-site parking accommodating both staff and client vehicles
- » Strategic Location Advantages:
- » Prime Central New Jersey positioning with convenient proximity to Pennsylvania border
- » Situated within a professional complex off Quakerbridge Road
- » Superior accessibility via major transportation arteries including:
  - Interstate highways: I-95, I-195, I-295
  - Major routes: US Route 1, Route 33, Route 206
- » Optimal positioning for regional distribution and business operations