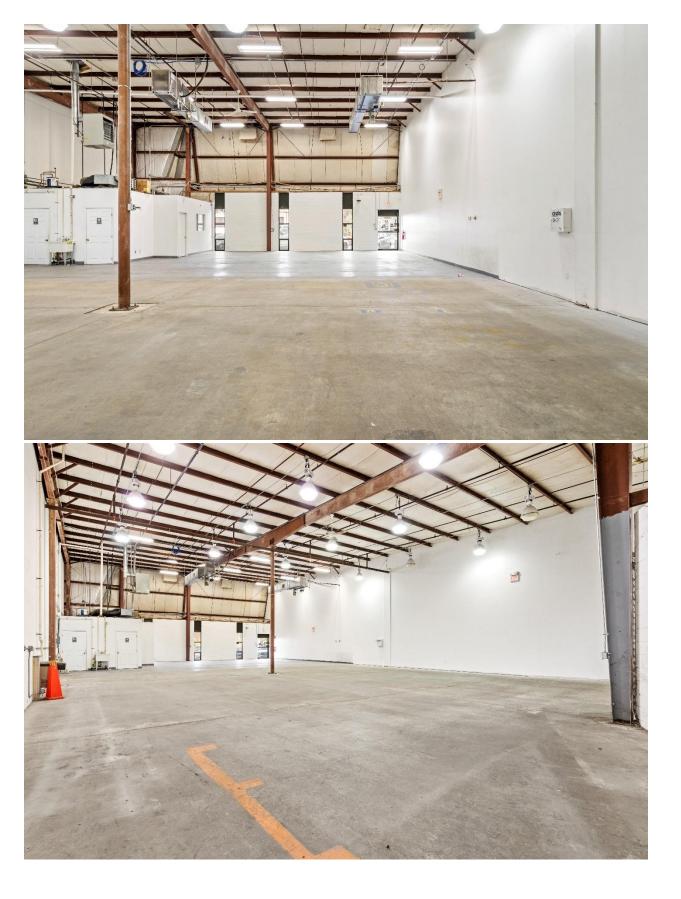

### **Building Overview:**

- » 5,000 SF of versatile office/warehouse space offering optimal flexibility for diverse business operations
- » Immediate occupancy available for qualified tenants
- » Strategic layout comprising 225 SF of professional office space, dual restroom facilities, and approximately 4,700 SF of premium warehouse space
- » Premium Warehouse Specifications:
- » Impressive 22-foot clear height offering expansive vertical storage capabilities
- » Full-service loading dock featuring versatile access, accommodating both traditional dock-height vehicles and lift gate-equipped trucks
- » Dedicated secure loading area isolated from main operations, facilitating controlled access for off-peak deliveries and pickups
- » Abundant on-site parking accommodating both staff and client vehicles
- » Strategic Location Advantages:
- » Prime Central New Jersey positioning with convenient proximity to Pennsylvania border
- » Situated within a professional complex off Quakerbridge Road
- » Superior accessibility via major transportation arteries including:
  - Interstate highways: I-95, I-195, I-295
  - Major routes: US Route 1, Route 33, Route 206
- » Optimal positioning for regional distribution and business operations