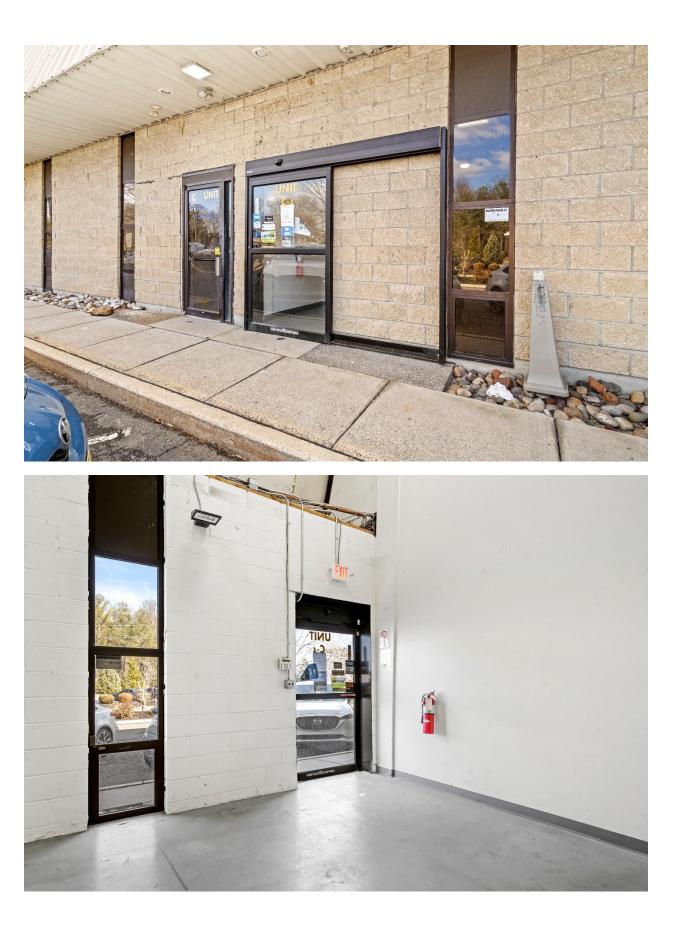

### **Building Overview:**

- » 5,000 SF of versatile office/warehouse space offering optimal flexibility for diverse business operations
- » Immediate occupancy available for qualified tenants
- » Strategic layout comprising 225 SF of professional office space, dual restroom facilities, and approximately 4,700 SF of premium warehouse space
- » Premium Warehouse Specifications:
- » Impressive 22-foot clear height offering expansive vertical storage capabilities
- » Full-service loading dock featuring versatile access, accommodating both traditional dock-height vehicles and lift gate-equipped trucks
- » Dedicated secure loading area isolated from main operations, facilitating controlled access for off-peak deliveries and pickups
- » Abundant on-site parking accommodating both staff and client vehicles
- » Strategic Location Advantages:
- » Prime Central New Jersey positioning with convenient proximity to Pennsylvania border
- » Situated within a professional complex off Quakerbridge Road
- » Superior accessibility via major transportation arteries including:
  - Interstate highways: I-95, I-195, I-295
  - Major routes: US Route 1, Route 33, Route 206
- » Optimal positioning for regional distribution and business operations