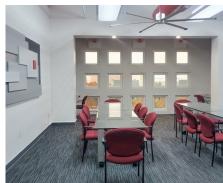

#### Suites 427 & 428

- Units are currently separated, can be connected
- Waiting areas, conference rooms, bull pen areas, private offices, filing area, kitchenette (no water/no sink)
- Upscale and tasteful finishes throughout
- Acoustical drop ceiling at approximately 9'
- Separate AC units and controls
- Separate electric meters
- Impact glass windows south exposure
- Seven (7) premium parking spaces on the 2nd floor of the covered parking garage (2087, 2088, 2089, 2090, 2091, 2092, 2093)