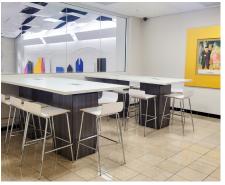

#### Suites 427 & 428

- Units are currently separated, can be connected
- Waiting areas, conference rooms, bull pen areas, private offices, filing area, kitchenette (no water/no sink)
- Upscale and tasteful finishes throughout
- Acoustical drop ceiling at approximately 9'
- Separate AC units and controls
- Separate electric meters
- Impact glass windows south exposure
- Seven (7) premium parking spaces on the 2nd floor of the covered parking garage (2087, 2088, 2089, 2090, 2091, 2092, 2093)