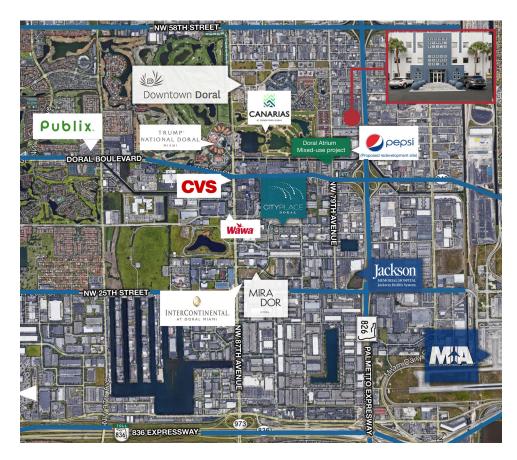

# **Location Overview**

7791 NW 46th Street | Doral, FL 33166

| Palmetto Expressway (SR 826)                  | 0.5 Miles  |
|-----------------------------------------------|------------|
| Doral Boulevard/NW 36 <sup>th</sup><br>Street | 0.53 Miles |
| Downtown Doral                                | 1.0 Miles  |
| Dolphin Expressway (SR 836)                   | 2.5 Miles  |
| Florida's Turnpike                            | 4.7 Miles  |

## Within the prestigious City of Doral (www.cityofdoral.com):

- #1 in Miami-Dade County with over 3,000 logistics-related companies with over 150,000 employees.
- Home to Fortune 500 companies and government headquarters such as: Carnival Cruise Lines, Hellman Worldwide Logistics, Federal Reserve Bank, Walmart, US Southern Command, Amadeus and Univision to name a few.
- Ranks #51 in the Top 100 Places to live and launch a business in the United States by CNN/ Money.com.
- Over 50 financial institutions and more than 25 Hotels
- #22 in Money Magazine's list of top 50 cities to live in.