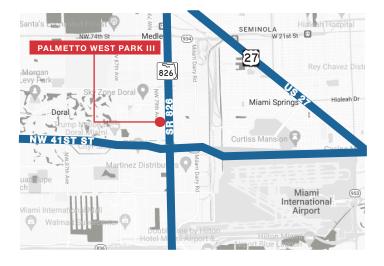

# **Location Overview**

7791 NW 46th Street | Doral, FL 33166

| Palmetto Expressway (SR 826)                  | 0.5 Miles  |
|-----------------------------------------------|------------|
| Doral Boulevard/NW 36 <sup>th</sup><br>Street | 0.53 Miles |
| Downtown Doral                                | 1.0 Miles  |
| Dolphin Expressway (SR 836)                   | 2.5 Miles  |
| Florida's Turnpike                            | 4.7 Miles  |