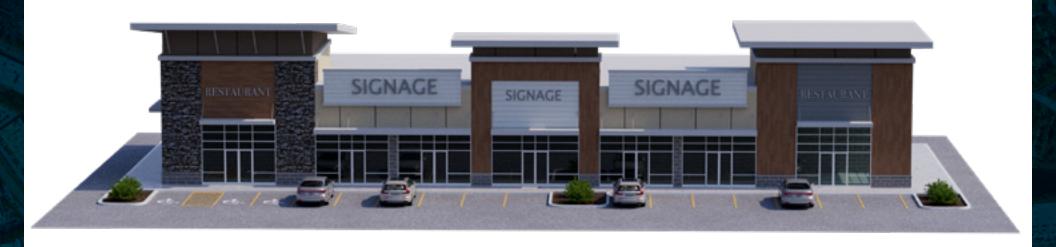

## ABOUT LINTHICUM HEIGHTS

Linthicum Heights sits in the heart of Baltimore-Washington International Thurgood Marshall Airport activity. With over 22 million visitors a year, Linthicum is uniquely positioned to service BWI travelers for short and longer-term stays. In the immediate surrounding area within a 1-mile radius, there 28 hotels with over 4,000 rooms, 2,000+ parking spaces for the airport directly across the street, and many restaurants.



#### **Total Population**

1 mile: 2,267 3 miles: 40,738 5 miles: 206,980



#### **Households**

1 mile: 999 3 miles: 15,124 5 miles: 75,918



#### Median HH income

1 mile: \$112,268 3 miles: \$99,582 5 miles: \$81,604



2022-2027 Annual Growth Rate

1 mile: 2.44%



### SURROUNDING AREA RETAILERS



# PROPERTY RENDERING





# ELEVATIONS