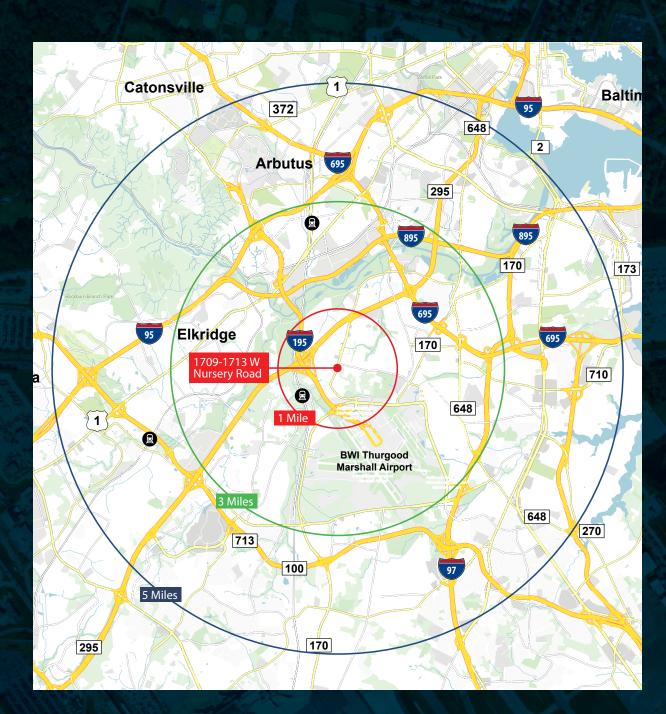

## ABOUT LINTHICUM HEIGHTS

Linthicum Heights sits in the heart of Baltimore-Washington International Thurgood Marshall Airport activity. With over 22 million visitors a year, Linthicum is uniquely positioned to service BWI travelers for short and longer-term stays. In the immediate surrounding area within a 1-mile radius, there 28 hotels with over 4,000 rooms, 2,000+ parking spaces for the airport directly across the street, and many restaurants.

#### **Total Population**

1 mile: 2,267 3 miles: 40,738 5 miles: 206,980

#### **Households**

1 mile: 999 3 miles: 15,124 5 miles: 75,918

#### Median HH income

1 mile: \$112,268 3 miles: \$99,582 5 miles: \$81,604

2022-2027 Annual Growth Rate

1 mile: 2.44%