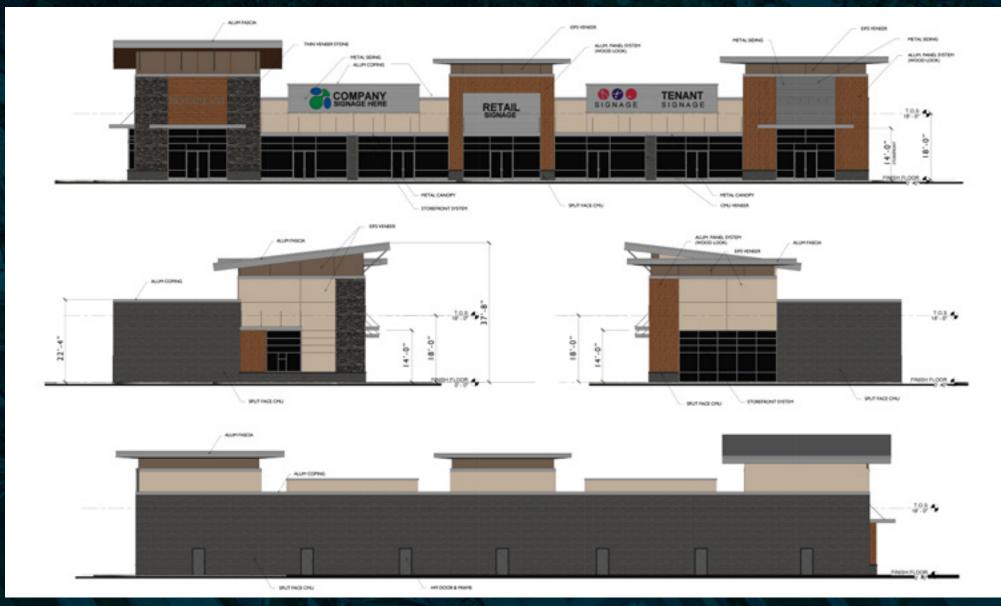

# ABOUT LINTHICUM HEIGHTS

Linthicum Heights sits in the heart of Baltimore-Washington International Thurgood Marshall Airport activity. With over 22 million visitors a year, Linthicum is uniquely positioned to service BWI travelers for short and longer-term stays. In the immediate surrounding area within a 1-mile radius, there 28 hotels with over 4,000 rooms, 2,000+ parking spaces for the airport directly across the street, and many restaurants.



#### **Total Population**

1 mile: 2,267 3 miles: 40,738 5 miles: 206,980



#### **Households**

1 mile: 999 3 miles: 15,124 5 miles: 75,918



#### Median HH income

1 mile: \$112,268 3 miles: \$99,582 5 miles: \$81,604



2022-2027 Annual Growth Rate

1 mile: 2.44%



### SURROUNDING AREA RETAILERS



# PROPERTY RENDERING





# ELEVATIONS