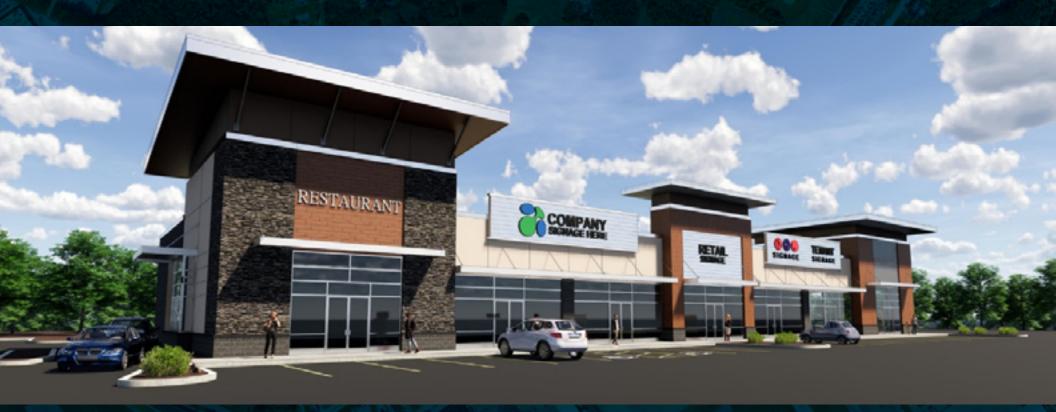

## PROPERTY HIGHLIGHTS

### 12,500 SF AVAILABLE FOR LEASE

- Highly visible with 310' of frontage
- 4-minute drive to BWI Airport, which sees 650 international and national flights daily, and 22.8 million travelers annually
- Located directly off Interstate 195 and Interstate 295

- 21,000+ employees within a 7-min drive time, including badged airport workers.
- 28 hotels with over 4,000+ hotel rooms within a 1-mile radius



### **NEIGHBORING RETAILERS**



















## ABOUT LINTHICUM HEIGHTS

Linthicum Heights sits in the heart of Baltimore-Washington International Thurgood Marshall Airport activity. With over 22 million visitors a year, Linthicum is uniquely positioned to service BWI travelers for short and longer-term stays. In the immediate surrounding area within a 1-mile radius, there 28 hotels with over 4,000 rooms, 2,000+ parking spaces for the airport directly across the street, and many restaurants.



#### **Total Population**

1 mile: 2,267 3 miles: 40,738 5 miles: 206,980



#### **Households**

1 mile: 999 3 miles: 15,124 5 miles: 75,918



#### Median HH income

1 mile: \$112,268 3 miles: \$99,582 5 miles: \$81,604



2022-2027 Annual Growth Rate

1 mile: 2.44%



### SURROUNDING AREA R