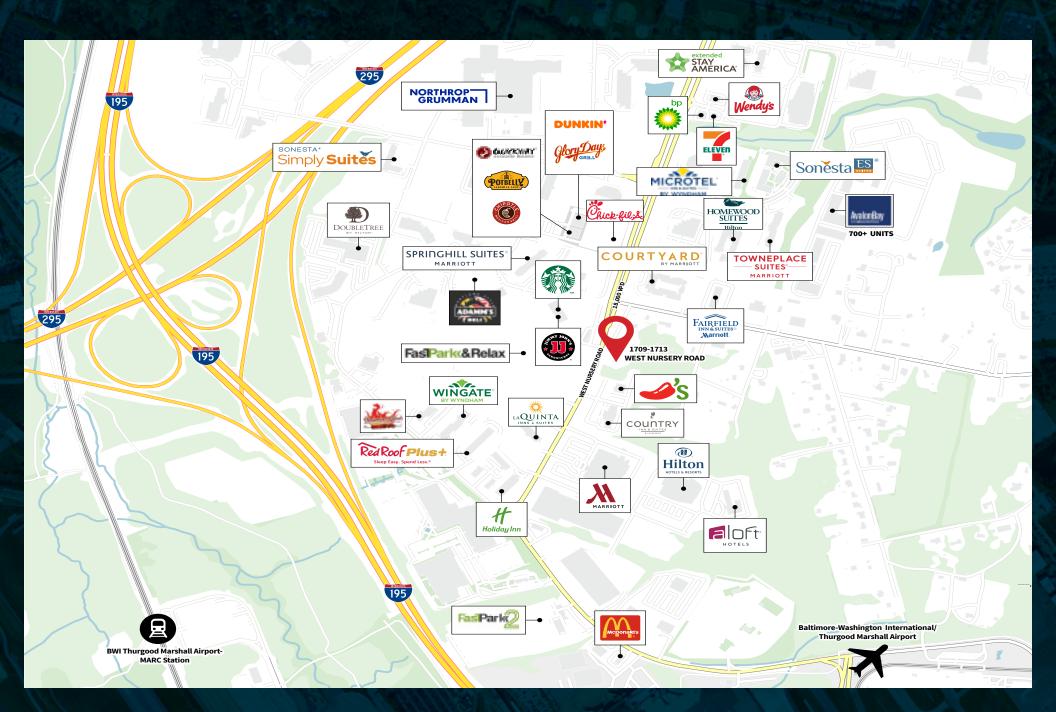

IGHBORING RETAILERS**



















## ABOUT LINTHICUM HEIGHTS

Linthicum Heights sits in the heart of Baltimore-Washington International Thurgood Marshall Airport activity. With over 22 million visitors a year, Linthicum is uniquely positioned to service BWI travelers for short and longer-term stays. In the immediate surrounding area within a 1-mile radius, there 28 hotels with over 4,000 rooms, 2,000+ parking spaces for the airport directly across the street, and many restaurants.



#### **Total Population**

1 mile: 2,267 3 miles: 40,738 5 miles: 206,980



#### **Households**

1 mile: 999 3 miles: 15,124 5 miles: 75,918



#### Median HH income

1 mile: \$112,268 3 miles: \$99,582 5 miles: \$81,604



2022-2027 Annual Growth Rate

1 mile: 2.44%



### SURROUNDING AREA RETAILERS



# PROPERTY RENDERING





# ELEVATIONS