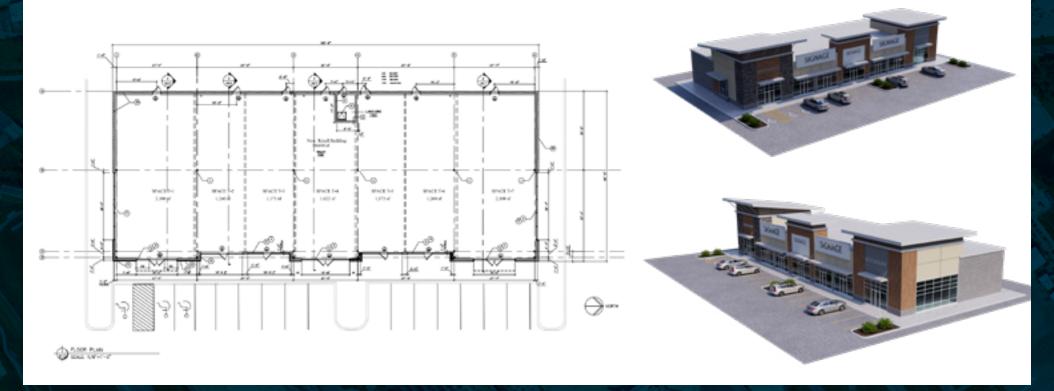

### 12,500 SF AVAILABLE FOR LEASE

- Highly visible with 310' of frontage
- 4-minute drive to BWI Airport, which sees 650 international and national flights daily, and 22.8 million travelers annually
- Located directly off Interstate 195 and Interstate 295