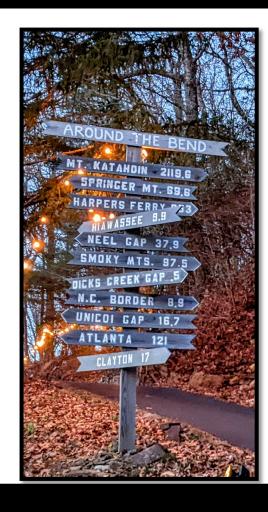

#### **Nearby attractions:**

- Less than 1 mile from Appalachian Trail
- Adjacent to thousands of acres of National Forest land
- Lake Burton
- Lake Chatuge
- Towns of Hiawassee, Clayton, and Helen
- Tallulah Gorge
- Georgia Mountain Fairgrounds
- Bell Mountain
- Brasstown Bald