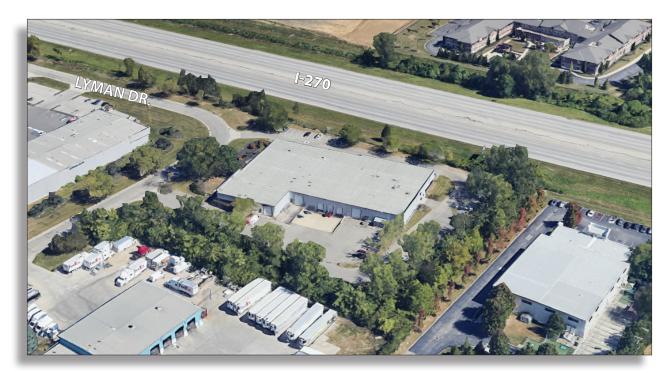

# I-270 FREEWAY FRONTAGE HILLIARD, OHIO

#### Location:

- $\pm$  1.25 miles from I-270
- ± 1 mile from Cemetery Rd.

Jacob A. Boll

T 614.799.2100 xt. 215 C 614.307.9933 jakeboll@rjboll.com Rj BOLL Realty, Ltd.