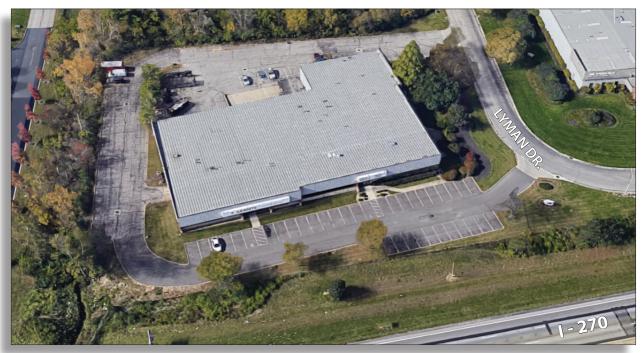

# I-270 FREEWAY FRONTAGE HILLIARD, OHIO

# **Property:**

- ±5,400; 9,612; up to 15,012 Sq. Ft. office/warehouse available
- One 14' drive-in door
- Freeway signange/exposure

## **Property Specifications:**

- ±5,400; 9,612; up to 15,012 Sq. Ft. office/warehouse available
- Currently configured as two separate suites
- One 14' drive-in door
- Fully-sprinklered
- Built in 1989