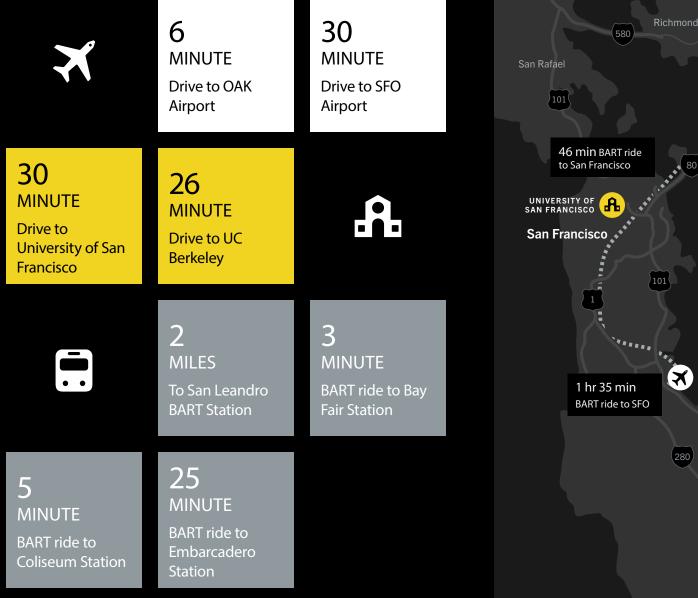

routes and abundant land attracted manufacturing industries of various sectors.

The city experienced significant growth during World War II, with numerous factories producing aircraft components, munitions, and other war-related goods. Post-war, San Leandro continued to attract manufacturing companies across electronics, automotive, food processing, and printing sectors.

The development of industrial parks and factory complexes cemented its status as a hub for innovation and job opportunities.

While the manufacturing landscape has transformed due to global competition and changing industry dynamics, San Leandro has adapted. Today, it is a resilient city that embraces advanced manufacturing and emerging technologies, paving the way for innovation and economic growth.





# DRIVE TIMES







#### 2010 & 2020 Williams Street San Leandro, CA 94577

#### Kristi Childers

Managing Director LICENSE #01997043

m +1 510 812 2878 e kristi.childers@jll.com

#### **Greg Matter**

Executive Managing Director LICENSE #01380731

- o +1 650 480 2220
- e greg.matter@jll.com

#### Eddie Shuai

Senior Managing Director LICENSE #01454419

m +1 415 336 3573 e eddie.shuai@jll.com

#### **Owen Friske**

Associate LICENSE # 02242302

- m +1 415 632 9450
- e owen.friske@jll.com

Although information has been obtained from sources deemed reliable, neither Owner nor JLL makes any guarantees, warranties or representations, express or implied, as to the completeness or accuracy as to the information contained herein. Any projections, opinions, assumptions or estimates used are for example only. Th