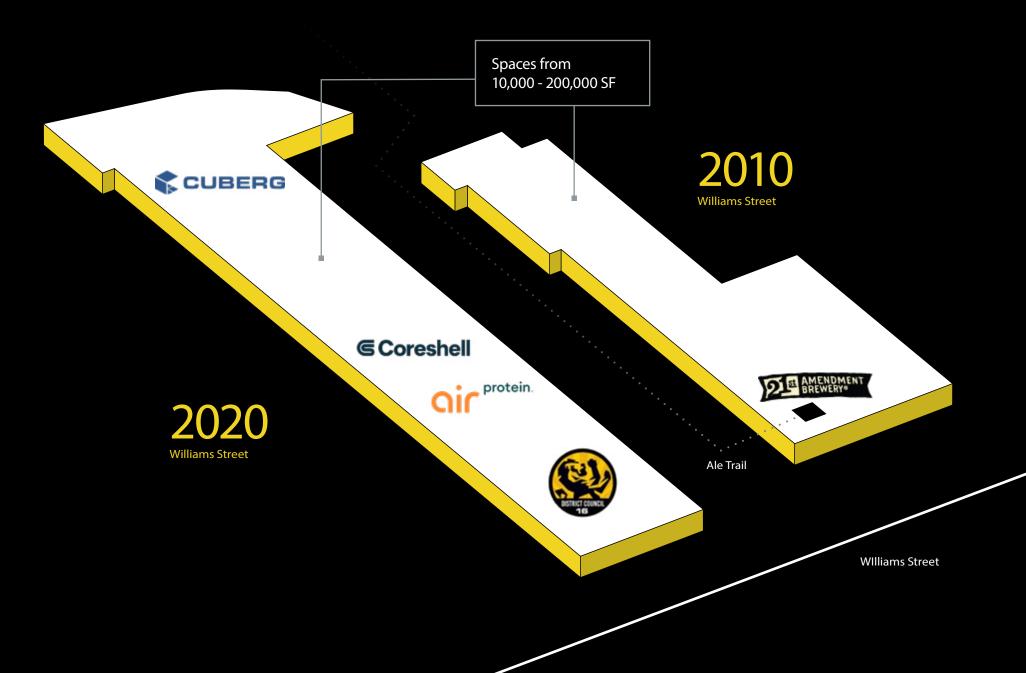

## AVAILABILITY SUMMARY

2020 Williams Street

## 2010 WILLIAMS STREET

±30,000-120,000 SF

### 2020 WILLIAMS STREET

±17,000-52,000 SF