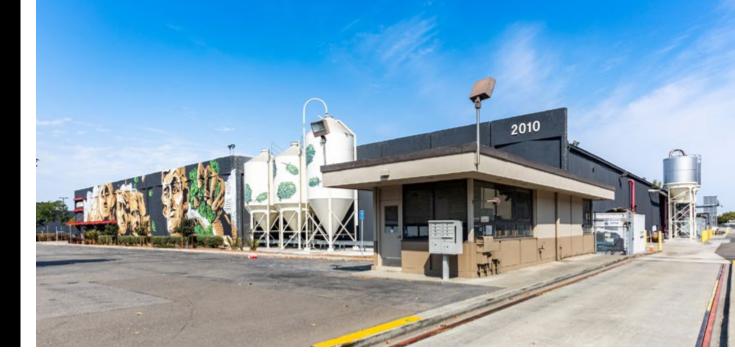

### ±15,000-120,000 RSF

2010 & 2020 Williams Street San Leandro, CA 94577





# PROJECT OVERVIEW



## AVAILABILITY SUMMARY



2020 Williams Street

### ADVANCED MANUFACTURING / R&D / LAB SPACE





| 800 – 1,200 amps |            |     |  |  |  |  |  |
|------------------|------------|-----|--|--|--|--|--|
| Ability to u     | Ipgrade po | wer |  |  |  |  |  |
| 28' clear        |            |     |  |  |  |  |  |
| 30' columr       | n spacing  |     |  |  |  |  |  |



## 2010 WILLIAMS STREET

±30,000-120,000 SF





### 2020 WILLIAMS STREET

±17,000-52,000 SF







# CONSUMERS

|      | 4,543,472                               | 1,225,                              | 275 |       | 930,00                   | 07  | \$125,                | 151  | 998,8                | 359 |       |
|------|-----------------------------------------|-------------------------------------|-----|-------|--------------------------|-----|-----------------------|------|----------------------|-----|-------|
|      | 2023 Total<br>Population                | 2023 Millen<br>Population           |     |       | 2023 Gener<br>Population |     | 2023 Med<br>Household |      | Median H<br>HHs over |     |       |
|      |                                         |                                     |     |       |