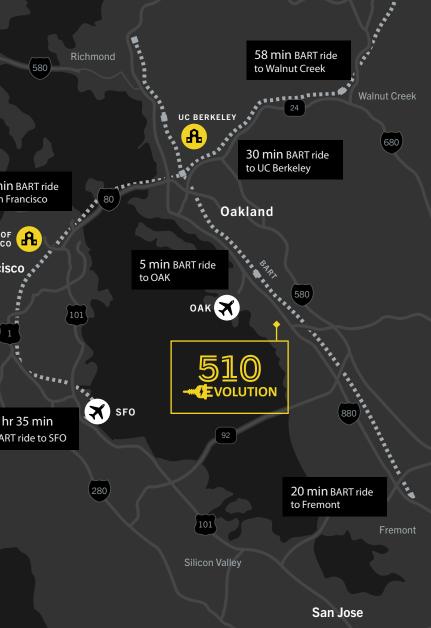

utes and abundant land attracted manufacturing industries of various sectors.

The city experienced significant growth during World War II, with numerous factories producing aircraft components, munitions, and other war-related goods. Post-war, San Leandro continued to attract manufacturing companies across electronics, automotive, food processing, and printing sectors.

The development of industrial parks and factory complexes cemented its status as a hub for innovation and job opportunities.

While the manufacturing landscape has transformed due to global competition and changing industry dynamics, San Leandro has adapted. Today, it is a resilient city that embraces advanced manufacturing and emerging technologies, paving the way for innovation and economic growth.





# DRIVE TIMES







#### 2010 & 2020 Williams Street San Leandro, CA 94577

#### Kristi Childers

Managing Director LICENSE #01997043

m +1 510 812 2878 e kristi.childers@jll.com

#### **Greg Matter**

Executive Managing Director LICENSE #01380731

- o +1 650 480 2220
- e greg.matter@jll.com

#### Eddie Shuai

Senior Managing Director LICENSE #01454419

m +1 415 336 3573 e eddie.shuai@jll.com

#### **Owen Friske**

Associate LICENSE # 02242302

- m +1 415 632 9450
- e owen.friske@jll.com

Although information has been obtained from sources deemed reliable, neither Owner nor JLL makes any guarantees, warranties or representations, express or implied, as to the completeness or accuracy as to the information contained herein. Any projections, opinions, assumptions or estimates used are for example only. Ther