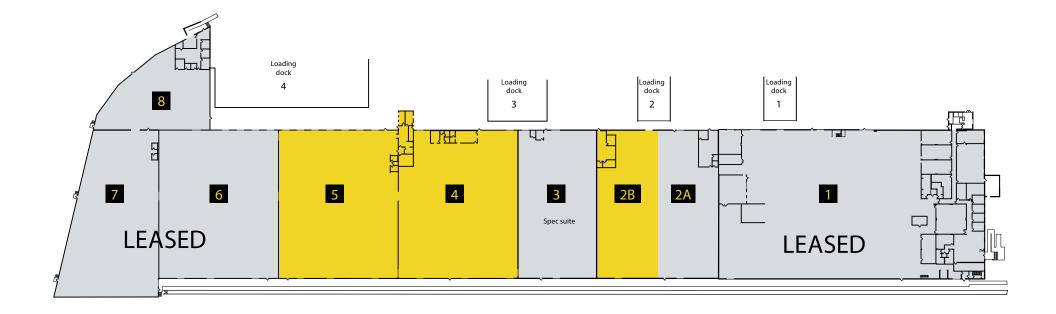

## AVAILABILITY SUMMARY

2020 Williams Street

## 2010 WILLIAMS STREET

±30,000-120,000 SF

### 2020 WILLIAMS STREET

±17,000-52,000 SF