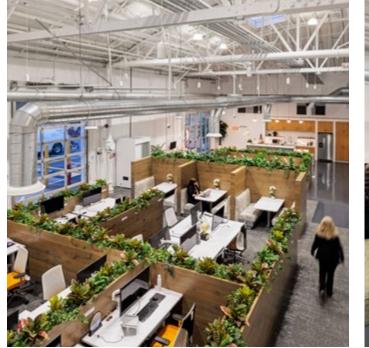

### ADVANCED MANUFACTURING / R&D / LAB SPACE

| 800 – 1,200 amps |            |     |  |  |  |  |  |
|------------------|------------|-----|--|--|--|--|--|
| Ability to u     | Ipgrade po | wer |  |  |  |  |  |
| 28' clear        |            |     |  |  |  |  |  |
| 30' columr       | n spacing  |     |  |  |  |  |  |