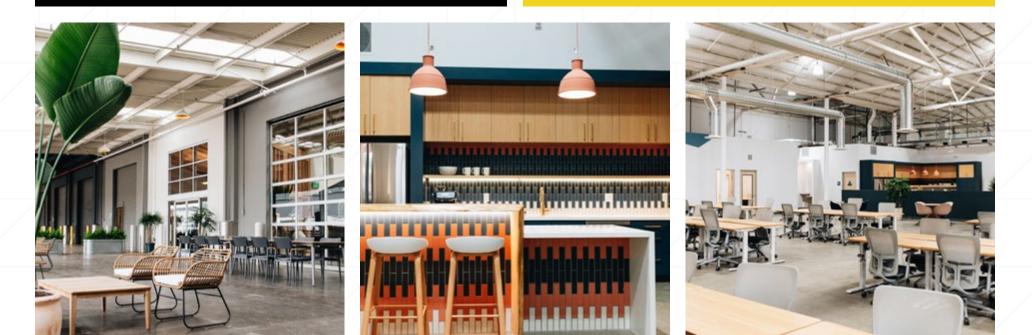

### ±15,000-120,000 RSF

2010 & 2020 Williams Street San Leandro, CA 94577





# PROJECT OVERVIEW



## AVAILABILITY SUMMARY



2020 Williams Street

### ADVANCED MANUFACTURING / R&D / LAB SPACE





| 800 – 1,200 amps |            |     |  |  |  |  |  |
|------------------|------------|-----|--|--|--|--|--|
| Ability to u     | Ipgrade po | wer |  |  |  |  |  |
| 28' clear        |            |     |  |  |  |  |  |
| 30' columr       | n spacing  |     |  |  |  |  |  |



## 2010 WILLIAMS STREET

±30,000-120,000 SF





### 2020 WILLIAMS STREET

±17,000-52,000 SF







# CONSUMERS

|      | 4,543,472                               | 1,225,                              | 275 |       | 930,00                   | 07  | \$125,                | 151  | 998,8                | 359 |       |
|------|-----------------------------------------|-------------------------------------|-----|-------|--------------------------|-----|-----------------------|------|----------------------|-----|-------|
|      | 2023 Total<br>Population                | 2023 Millen<br>Population           |     |       | 2023 Gener<br>Population |     | 2023 Med<br>Household |      | Median H<br>HHs over |     |       |
|      |                                         |