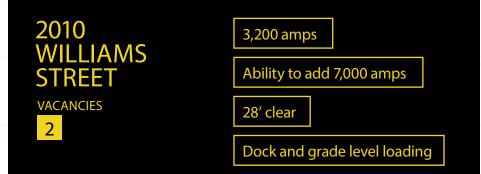

### ±15,000-120,000 RSF

2010 & 2020 Williams Street San Leandro, CA 94577





# PROJECT OVERVIEW



## AVAILABILITY SUMMARY



2020 Williams Street

### ADVANCED MANUFACTURING / R&D / LAB SPACE





| 800 – 1,200 amps |            |     |  |  |  |  |  |
|------------------|------------|-----|--|--|--|--|--|
| Ability to u     | Ipgrade po | wer |  |  |  |  |  |
| 28' clear        |            |     |  |  |  |  |  |
| 30' columr       | n spacing  |     |  |  |  |  |  |



## 2010 WILLIAMS STREET

±30,000-120,000 SF





### 2020 WILLIAMS STREET

±17,000-52,000 SF







# CONSUMERS

|      | 4,543,472                               | 1,225,                              | 275 |       | 930,00                   | 07  | \$125,                | 151  | 998,8                | 359 |       |
|------|-----------------------------------------|-------------------------------------|-----|-------|--------------------------|-----|-----------------------|------|----------------------|-----|------