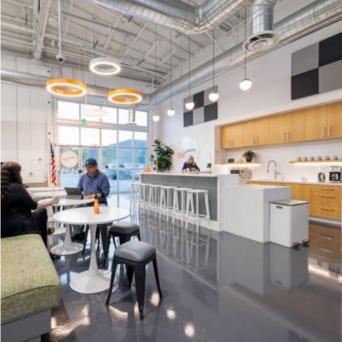

### ±15,000-120,000 RSF

2010 & 2020 Williams Street San Leandro, CA 94577





# PROJECT OVERVIEW



## AVAILABILITY SUMMARY



2020 Williams Street

### ADVANCED MANUFACTURING / R&D / LAB SPACE





| 800 – 1,200 amps |            |     |  |  |  |  |  |
|------------------|------------|-----|--|--|--|--|--|
| Ability to u     | Ipgrade po | wer |  |  |  |  |  |
| 28' clear        |            |     |  |  |  |  |  |
| 30' columr       | n spacing  |     |  |  |  |  |  |



## 2010 WILLIAMS STREET

±30,000-120,000 SF





### 2020 WILLIAMS STREET

±17,000-52,000 SF







# CONSUMERS

|      | 4,543,472                               | 1,225,                              | 275 |       | 930,00                   | 07  | \$125,                | 151  | 998,8                | 359 |       |
|------|-----------------------------------------|-------------------------------------|-----|-------|--------------------------|-----|-----------------------|------|----------------------|-----|-------|
|      | 2023 Total<br>Population                | 2023 Millen<br>Population           |     |       | 2023 Gener<br>Population |     | 2023 Med<br>Household |      | Median H<br>HHs over |     |       |
|      |                                         |                                     |     |       |                          |     |                       |      |