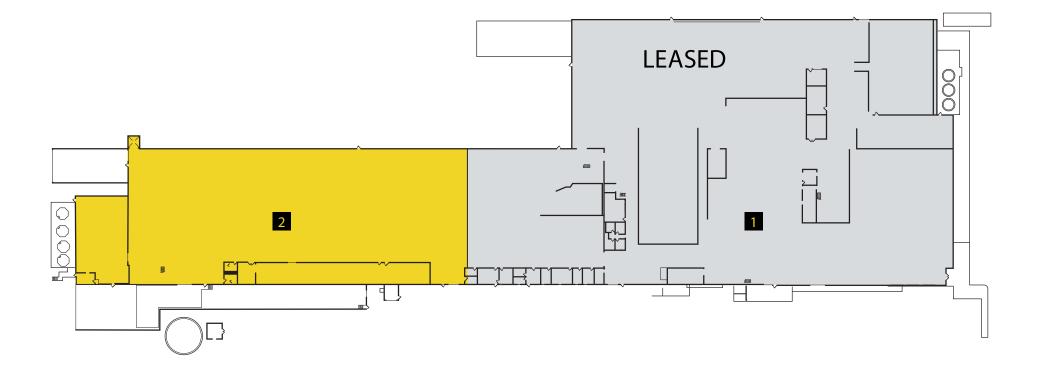

## AVAILABILITY SUMMARY

2020 Williams Street

## 2010 WILLIAMS STREET

±30,000-120,000 SF

### 2020 WILLIAMS STREET

±17,000-52,000 SF