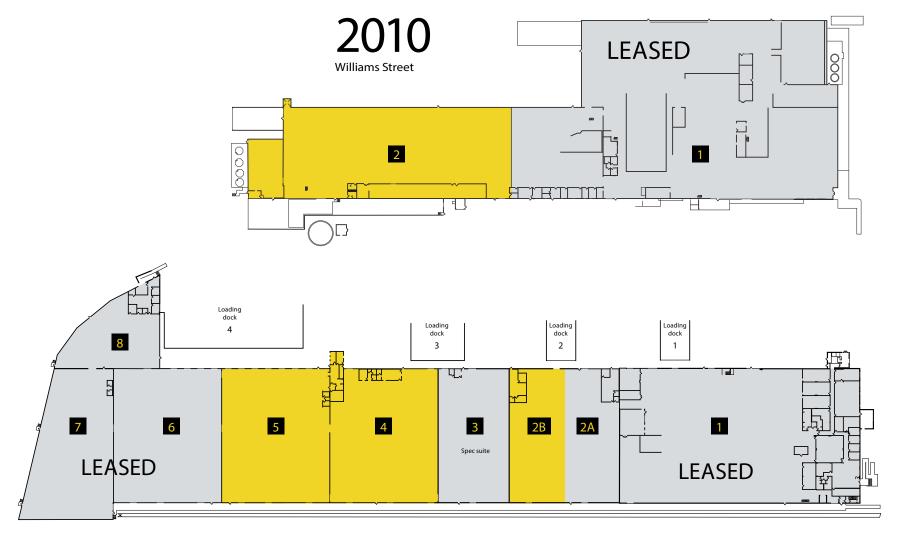

### ±15,000-120,000 RSF

2010 & 2020 Williams Street San Leandro, CA 94577





# PROJECT OVERVIEW



## AVAILABILITY SUMMARY



2020 Williams Street

### ADVANCED MANUFACTURING / R&D / LAB SPACE





| 800 – 1,200 amps |            |     |  |  |  |  |  |
|------------------|------------|-----|--|--|--|--|--|
| Ability to u     | Ipgrade po | wer |  |  |  |  |  |
| 28' clear        |            |     |  |  |  |  |  |
| 30' columr       | n spacing  |     |  |  |  |  |  |



## 2010 WILLIAMS STREET

±30,000-120,000 SF





### 2020 WILLIAMS STREET

±17,000-52,000 SF







# CONSUMERS

|      | 4,543,472                               | 1,225,                              | 275 |       | 930,00                   | 07  | \$125,                | 151  | 998,8                | 359 |       |
|------|-----------------------------------------|-------------------------------------|-----|-------|--------------------------|--