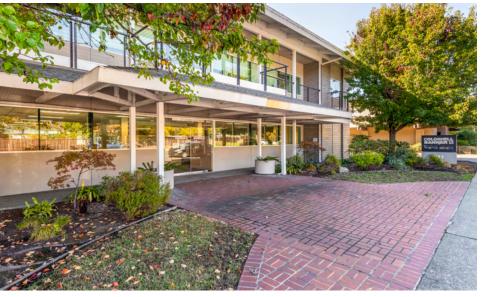

#### PROPERTY DESCRIPTION

511 Sir Francis Drake Boulevard is a two story, single tenant building prominently located on Sir Francis Drake Boulevard in Greenbrae in the heart of Marin County, California. The property has been leased as a real estate office for more than three decades and is available for purchase for the first time in a generation. The interiors contain 27 private offices, with conference rooms, rest rooms and kitchens on both floors.

#### **PROPERTY HIGHLIGHTS**

- · High identity office property
- Available for owner-user and investor
- High-end, general purpose interior improvements
- · Abundant on-site parking

#### **LOCATION DESCRIPTION**

Located on the major east-west thoroughfare in Marin County, close to the Bon Air Shopping Center with easy access to Highway 101 and Interstate 580. The property has approximately 132 feet of frontage, attractive street presence and monument signage, with the parking in the rear of the property. Walking distance to Bon Air Center with several restaurants, cafe, high end grocery and other commercial service for the convenience of the occupants of the property.