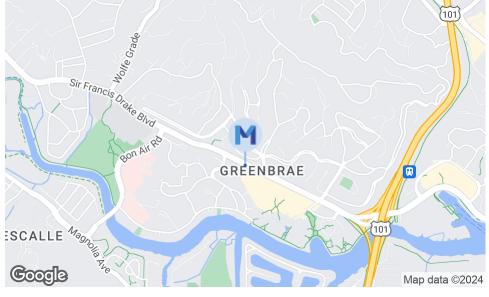

#### **LOCATION DESCRIPTION**

Located on the major east-west thoroughfare in Marin County, close to the Bon Air Shopping Center with easy access to Highway 101 and Interstate 580. The property has approximately 132 feet of frontage, attractive street presence and monument signage, with the parking in the rear of the property. Walking distance to Bon Air Center with several restaurants, cafe, high end grocery and other commercial service for the convenience of the occupants of the property.