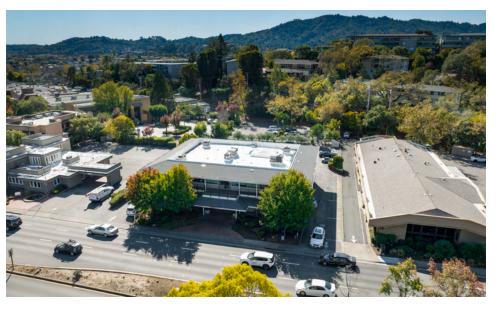

### 511 SIR FRANCIS DRAKE BOULEVARD

511 Sir Srancis Drake Blvd, Greenbrae, CA 94904

#### PROPERTY DESCRIPTION

511 Sir Francis Drake Boulevard is a two story, single tenant building prominently located on Sir Francis Drake Boulevard in Greenbrae in the heart of Marin County, California. The property has been leased as a real estate office for more than three decades and is available for purchase for the first time in a generation. The interiors contain 27 private offices, with conference rooms, rest rooms and kitchens on both floors.

#### **LOCATION DESCRIPTION**

Located on the major east-west thoroughfare in Marin County, close to the Bon Air Shopping Center with easy access to Highway 101 and Interstate 580. The property has approximately 132 feet of frontage, attractive street presence and monument signage, with the parking in the rear of the property. Walking distance to Bon Air Center with several restaurants, cafe, high end grocery and other commercial service for the convenience of the occupants of the property.