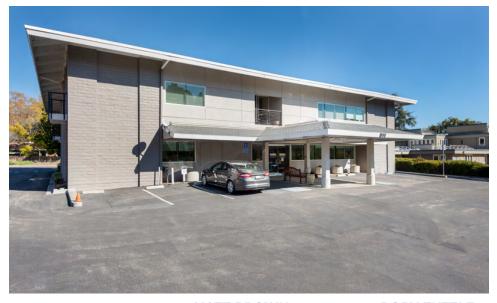

#### PROPERTY DESCRIPTION

511 Sir Francis Drake Boulevard is a two story, single tenant building prominently located on Sir Francis Drake Boulevard in Greenbrae in the heart of Marin County, California. The property has been leased as a real estate office for more than three decades and is available for purchase for the first time in a generation. The interiors contain 27 private offices, with conference rooms, rest rooms and kitchens on both floors.

#### **PROPERTY HIGHLIGHTS**

- · High identity office property
- Available for owner-user and investor
- High-end, general purpose interior improvements
- · Abundant on-site parking