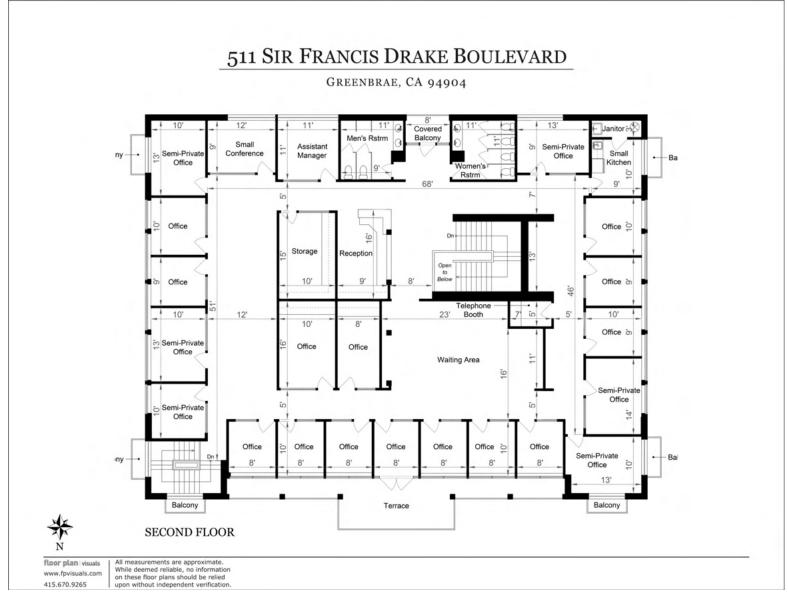

### **RORY TUTTLE**

First Floor

#### PROPERTY DESCRIPTION

511 Sir Francis Drake Boulevard is a two story, single tenant building prominently located on Sir Francis Drake Boulevard in Greenbrae in the heart of Marin County, California. The property has been leased as a real estate office for more than three decades and is available for purchase for the first time in a generation. The interiors contain 27 private offices, with conference rooms, rest rooms and kitchens on both floors.