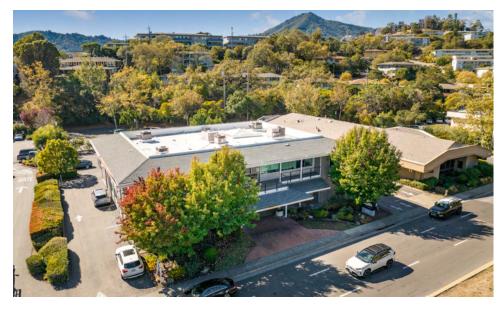

#### PROPERTY DESCRIPTION

511 Sir Francis Drake Boulevard is a two story, single tenant building prominently located on Sir Francis Drake Boulevard in Greenbrae in the heart of Marin County, California. The property has been leased as a real estate office for more than three decades and is available for purchase for the first time in a generation. The interiors contain 27 private offices, with conference rooms, rest rooms and kitchens on both floors.

#### **LOCATION DESCRIPTION**

Located on the major east-west thoroughfare in Marin County, close to the Bon Air Shopping Center with easy access to Highway 101 and Interstate 580. The property has approximately 132 feet of frontage, attractive street presence and monument signage, with the parking in the rear of the property. Walking distance to Bon Air Center with several restaurants, cafe, high end grocery and other commercial service for the convenience of the occupants of the property.