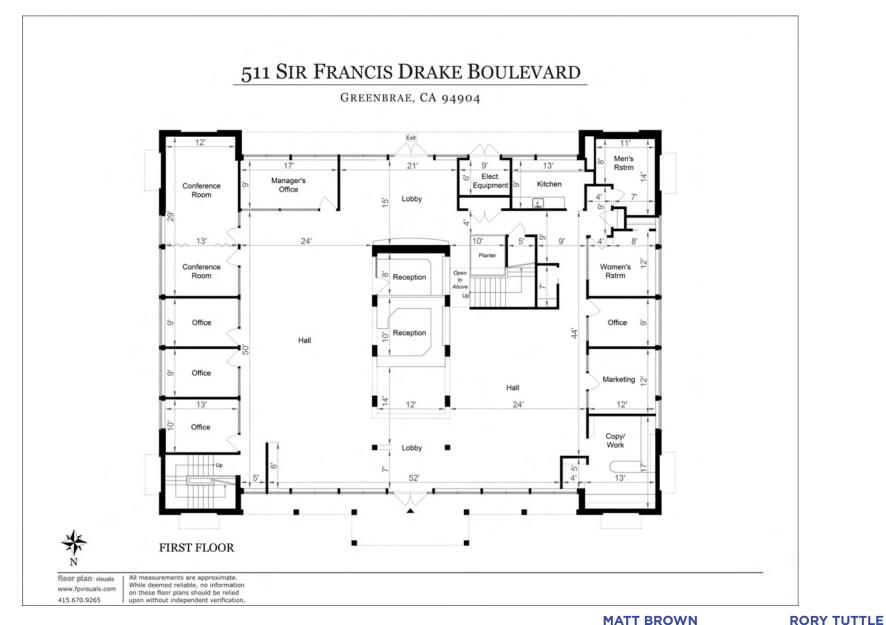

#### PROPERTY DESCRIPTION

511 Sir Francis Drake Boulevard is a two story, single tenant building prominently located on Sir Francis Drake Boulevard in Greenbrae in the heart of Marin County, California. The property has been leased as a real estate office for more than three decades and is available for purchase for the first time in a generation. The interiors contain 27 private offices, with conference rooms, rest rooms and kitchens on both floors.

### **RORY TUTTLE**

First Floor