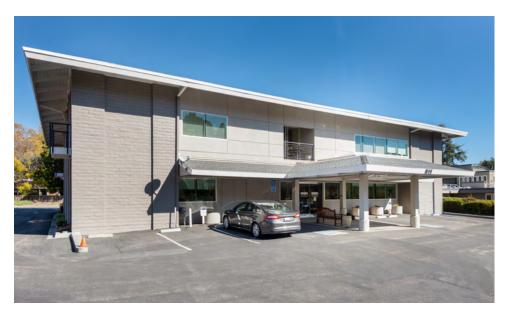

#### PROPERTY DESCRIPTION

511 Sir Francis Drake Boulevard is a two story, single tenant building prominently located on Sir Francis Drake Boulevard in Greenbrae in the heart of Marin County, California. The property has been leased as a real estate office for more than three decades and is available for purchase for the first time in a generation. The interiors contain 27 private offices, with conference rooms, rest rooms and kitchens on both floors.

#### **PROPERTY HIGHLIGHTS**

- · High identity office property
- Available for owner-user and investor
- High-end, general purpose interior improvements
- · Abundant on-site parking

#### **LOCATION DESCRIPTION**

Located on the major east-west thoroughfare in Marin County, close to the Bon Air Shopping Center with easy access to Highway 101 and Interstate 580. The property has approximately 132 feet of frontage, attractive street presence and monument signage, with the parking in the rear of the property. Walking distance to Bon Air Center with several restaurants, cafe, high end grocery and other commercial service for the convenience of the occupants of the property.