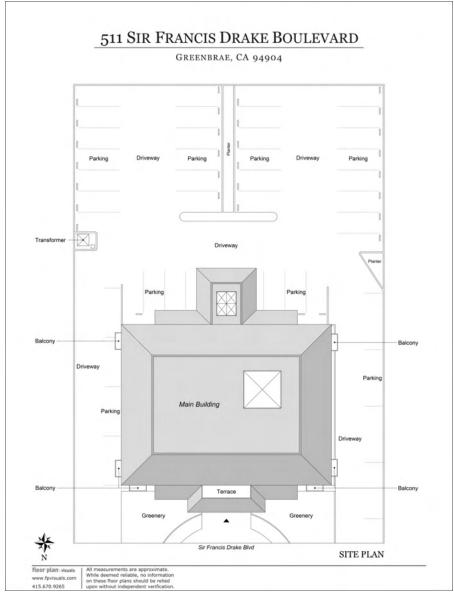

#### **LOCATION DESCRIPTION**

Located on the major east-west thoroughfare in Marin County, close to the Bon Air Shopping Center with easy access to Highway 101 and Interstate 580. The property has approximately 132 feet of frontage, attractive street presence and monument signage, with the parking in the rear of the property. Walking distance to Bon Air Center with several restaurants, cafe, high end grocery and other commercial service for the convenience of the occupants of the property.