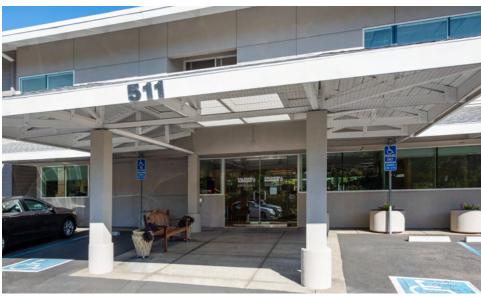

#### PROPERTY DESCRIPTION

511 Sir Francis Drake Boulevard is a two story, single tenant building prominently located on Sir Francis Drake Boulevard in Greenbrae in the heart of Marin County, California. The property has been leased as a real estate office for more than three decades and is available for purchase for the first time in a generation. The interiors contain 27 private offices, with conference rooms, rest rooms and kitchens on both floors.

#### **PROPERTY HIGHLIGHTS**

- · High identity office property
- Available for owner-user and investor
- High-end, general purpose interior improvements
- · Abundant on-site parking