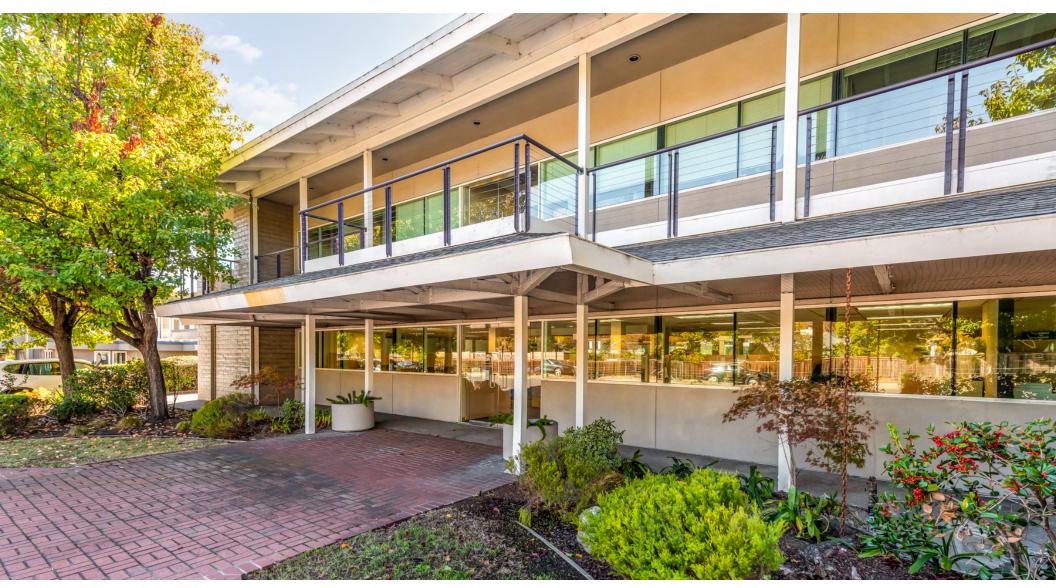

#### PROPERTY DESCRIPTION

511 Sir Francis Drake Boulevard is a two story, single tenant building prominently located on Sir Francis Drake Boulevard in Greenbrae in the heart of Marin County, California. The property has been leased as a real estate office for more than three decades and is available for purchase for the first time in a generation. The interiors contain 27 private offices, with conference rooms, rest rooms and kitchens on both floors.

#### **PROPERTY HIGHLIGHTS**

- · High identity office property
- Available for owner-user and investor
- High-end, general purpose interior improvements
- · Abundant on-site parking

#### **LOCATION DESCRIPTION**

Located on the major east-west thoroughfare in Marin County, close to the Bon Air Shopping Center with easy access to Highway 101 and Interstate 580. The property has approximately 132 feet of frontage, attractive street presence and monument signage, with the parking in the rear of the property. Walking distance to Bon Air Center with several restaurants, cafe, high end grocery and other commercial service for the convenience of the occupants of the property.