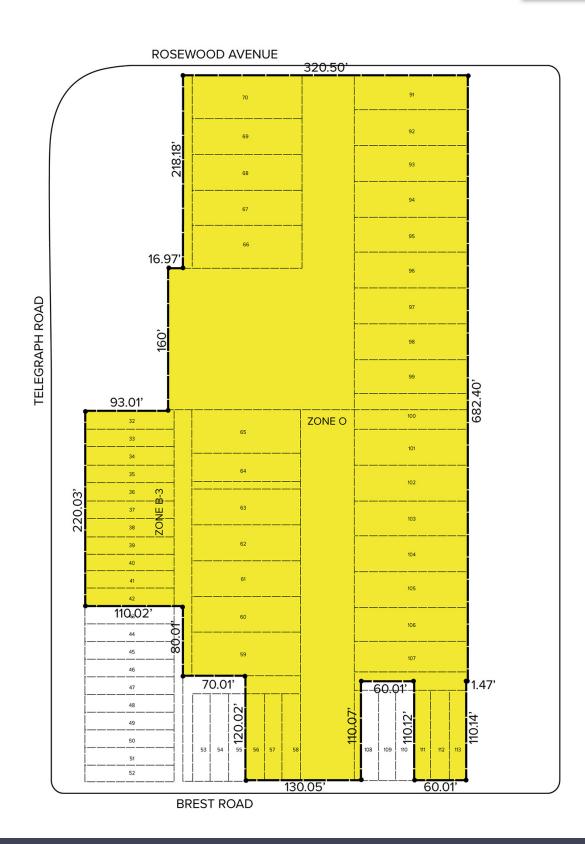

#### Site Plan

#### PROPERTY FEATURES

- 6.02 acres available
- Zoned O
- Utilities at site
- Great development land located on heavily traveled Telegraph Road
- Owner will build-to-suit
- Join many nearby national retailers
- Seller may consider subdivision and sale of pad sites depending on use/layout
- Sale Price: \$900,000 (\$149.501.66/acre)