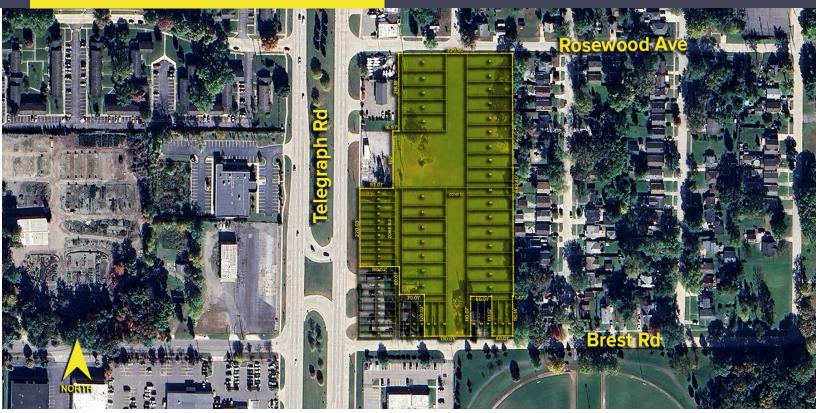

## TELEGRAPH ROAD TAYLOR, MICHIGAN

VACANT LAND FOR SALE 6.02 Acres Available

#### PROPERTY FEATURES

- 6.02 acres available
- Zoned O
- Utilities at site
- Great development land located on heavily traveled Telegraph Road
- Owner will build-to-suit
- Join many nearby national retailers
- Seller may consider subdivision and sale of pad sites depending on use/layout
- Sale Price: \$900,000 (\$149.501.66/acre)