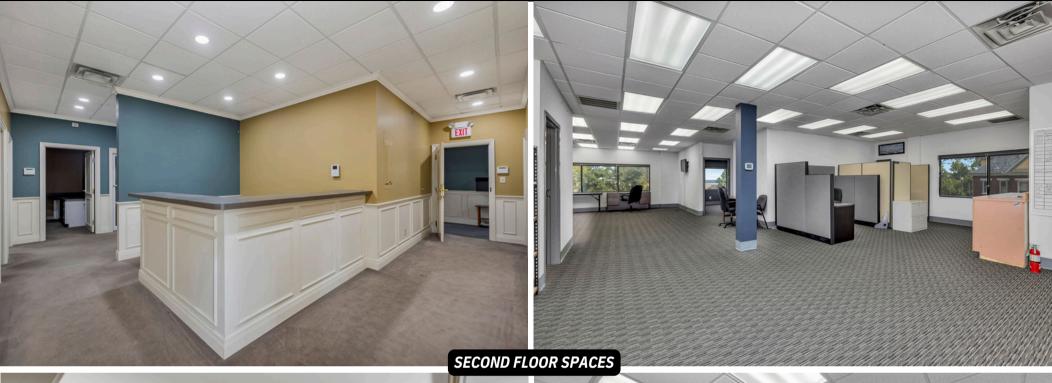

--- AERIALS 3

PROPERTY INTERIORS

PROPERTY INTERIORS

|                                      | 1 MILE   | 3 MILE   | 5 MILE   |
|--------------------------------------|----------|----------|----------|
| POPULATION                           | 13,725   | 153,585  | 302,279  |
| AVERAGE HOUSEHOLD INCOME             | \$83,409 | \$97,345 | \$89,869 |
| NUMBER OF<br>HOUSEHOLDS              | 7,275    | 69,873   | 136,417  |
| MEDIAN AGE                           | 36.9     | 32.1     | 33.2     |
| TOTAL<br>BUSINESSES                  | 711      | 8,660    | 12,311   |
| TOTAL EMPLOYEES                      | 9,789    | 202,653  | 249,874  |
| AND DARK AVE CINCINNATION OF ANOTHER |          |          | oci      |