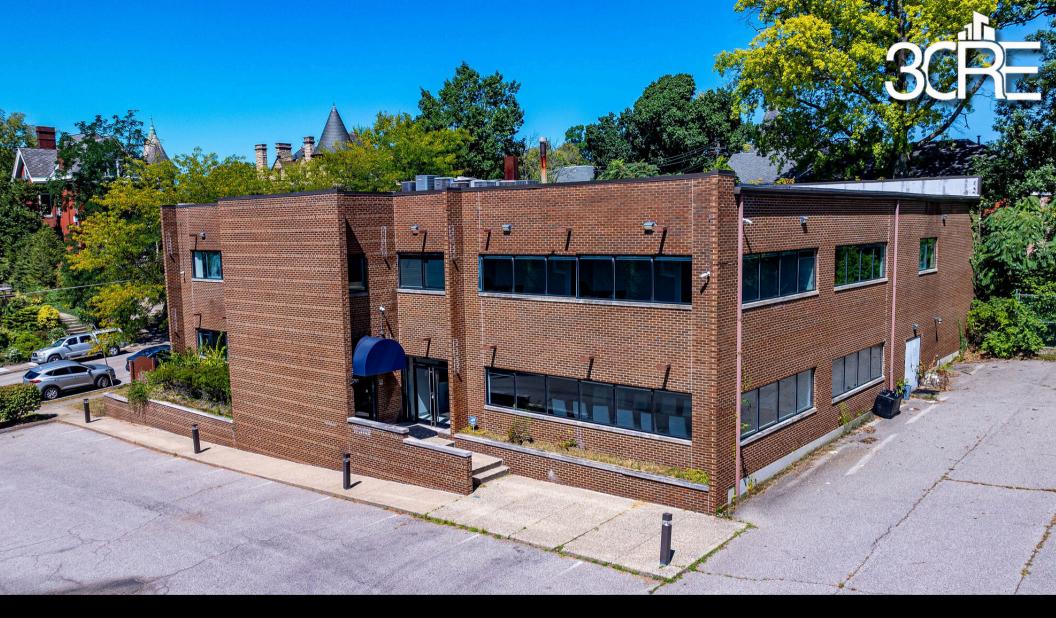

## The Offering

3CRE is excited to present an exceptional opportunity with the office building located at 2230 Park Avenue in Cincinnati, now available for sale and lease. This property offers 14,000 square feet of versatile space spread across two floors. Ideally situated in a prime location, the building benefits from its proximity to major highways, public transportation, and the vibrant business community of Cincinnati. Previously utilized as an office space, the building is zoned for a variety of uses, making it an excellent choice for businesses seeking a central, accessible location with ample room for growth. Whether for corporate offices, daycare, creative spaces, or professional services, this property provides a unique blend of functionality and convenience in one of Cincinnati's most desirable areas.

## **Property Highlights**

- Available for Sale or Lease
- Subject to Offer
- Lease Rate \$12.00-\$16.00 (Gross)
- Building SqFt- 14,000 SF
- First Floor- 7,000 SF
- Second Floor- 7,000 SF (Space Divisible)
- 0.544 Acres
- Zoning-OL-MH (Click Here)
- City of Cincinnati