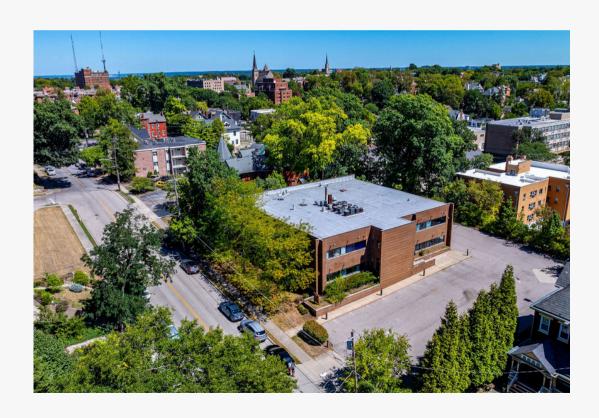

## The Offering

3CRE is excited to present an exceptional opportunity with the office building located at 2230 Park Avenue in Cincinnati, now available for sale and lease. This property offers 14,000 square feet of versatile space spread across two floors. Ideally situated in a prime location, the building benefits from its proximity to major highways, public transportation, and the vibrant business community of Cincinnati. Previously utilized as an office space, the building is zoned for a variety of uses, making it an excellent choice for businesses seeking a central, accessible location with ample room for growth. Whether for corporate offices, daycare, creative spaces, or professional services, this property provides a unique blend of functionality and convenience in one of Cincinnati's most desirable areas.