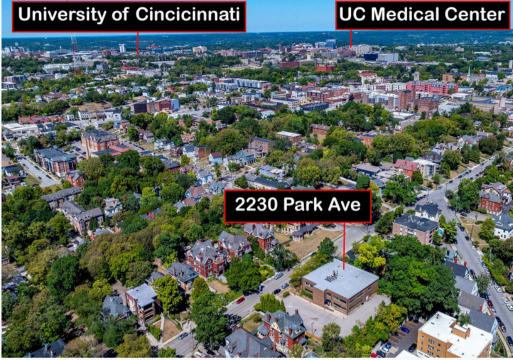

## The Offering

3CRE is excited to present an exceptional opportunity with the office building located at 2230 Park Avenue in Cincinnati, now available for sale and lease. This property offers 14,000 square feet of versatile space spread across two floors. Ideally situated in a prime location, the building benefits from its proximity to major highways, public transportation, and the vibrant business community of Cincinnati. Previously utilized as an office space, the building is zoned for a variety of uses, making it an excellent choice for businesses seeking a central, accessible location with ample room for growth. Whether for corporate offices, daycare, creative spaces, or professional services, this property provides a unique blend of functionality and convenience in one of Cincinnati's most desirable areas.

--- AERIALS 3

PROPERTY INTERIORS

PROPERTY INTERIORS

|                                      | 1 MILE   | 3 MILE   | 5 MILE   |
|--------------------------------------|----------|----------|----------|
| POPULATION                           | 13,725   | 153,585  | 302,279  |
| AVERAGE HOUSEHOLD INCOME             | \$83,409 | \$97,345 | \$89,869 |
| NUMBER OF<br>HOUSEHOLDS              | 7,275    | 69,873   | 136,417  |
| MEDIAN AGE                           | 36.9     | 32.1     | 33.2     |
| TOTAL<br>BUSINESSES                  | 711      | 8,660    | 12,311   |
| TOTAL EMPLOYEES                      | 9,789    | 202,653  | 249,874  |
| AND DARK AVE CINCINNATION OF ANOTHER |          |          | oci      |