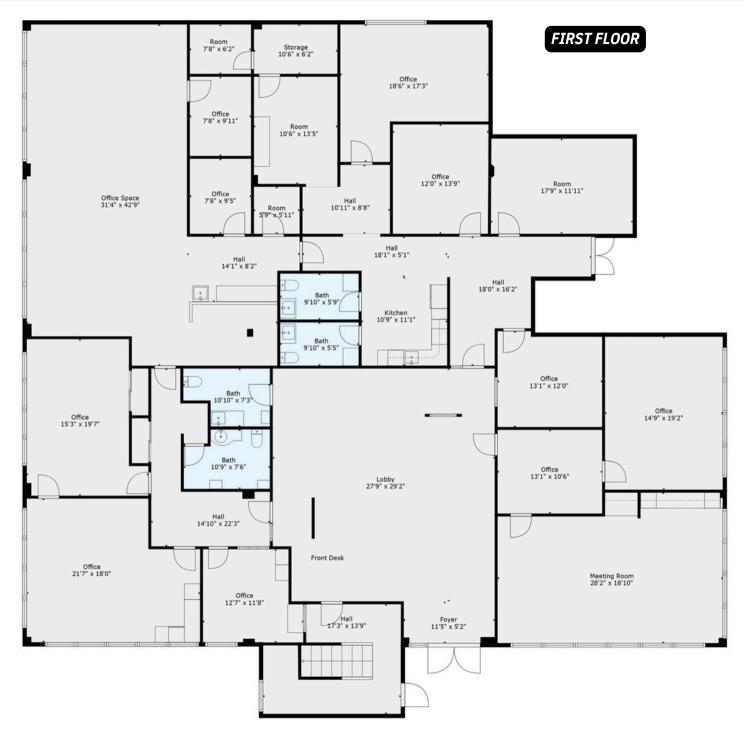

## 14,000 Square Feet | Walnut Hills

Office Available for Sale & Lease | Subject to Offer

## The Offering

3CRE is excited to present an exceptional opportunity with the office building located at 2230 Park Avenue in Cincinnati, now available for sale and lease. This property offers 14,000 square feet of versatile space spread across two floors. Ideally situated in a prime location, the building benefits from its proximity to major highways, public transportation, and the vibrant business community of Cincinnati. Previously utilized as an office space, the building is zoned for a variety of uses, making it an excellent choice for businesses seeking a central, accessible location with ample room for growth. Whether for corporate offices, daycare, creative spaces, or professional services, this property provides a unique blend of functionality and convenience in one of Cincinnati's most desirable areas.

## **Property Highlights**

- Available for Sale or Lease
- Subject to Offer
- Lease Rate \$12.00-\$16.00 (Gross)
- Building SqFt- 14,000 SF
- First Floor- 7,000 SF
- Second Floor- 7,000 SF (Space Divisible)
- 0.544 Acres
- Zoning-OL-MH (Click Here)
- City of Cincinnati