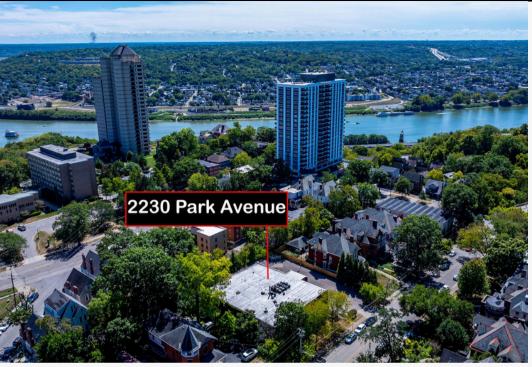

## The Offering

3CRE is excited to present an exceptional opportunity with the office building located at 2230 Park Avenue in Cincinnati, now available for sale and lease. This property offers 14,000 square feet of versatile space spread across two floors. Ideally situated in a prime location, the building benefits from its proximity to major highways, public transportation, and the vibrant business community of Cincinnati. Previously utilized as an office space, the building is zoned for a variety of uses, making it an excellent choice for businesses seeking a central, accessible location with ample room for growth. Whether for corporate offices, daycare, creative spaces, or professional services, this property provides a unique blend of functionality and convenience in one of Cincinnati's most desirable areas.

--- AERIALS 3

PROPERTY INTERIORS

PROPERTY INTERIORS

|                                      | 1 MILE   | 3 MILE   | 5 MILE   |
|--------------------------------------|----------|----------|----------|
| POPULATION                           | 13,725   | 153,585  | 302,279  |
| AVERAGE HOUSEHOLD INCOME             | \$83,409 | \$97,345 | \$89,869 |
| NUMBER OF<br>HOUSEHOLDS              | 7,275    | 69,873   | 136,417  |
| MEDIAN AGE                           | 36.9     | 32.1     | 33.2     |
| TOTAL<br>BUSINESSES                  | 711      | 8,660    | 12,311   |
| TOTAL EMPLOYEES                      | 9,789    | 202,653  | 249,874  |
| AND DARK AVE CINCINNATION OF ANOTHER |          |          | oci      |