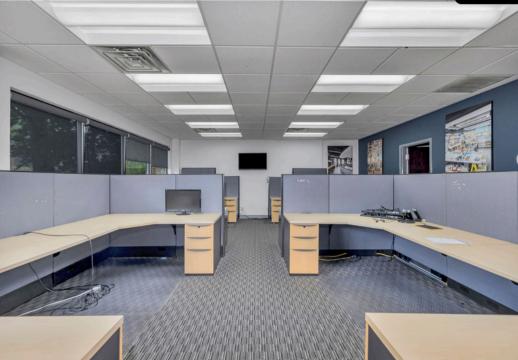

--- AERIALS 3

PROPERTY INTERIORS

PROPERTY INTERIORS

|                                      | 1 MILE   | 3 MILE   | 5 MILE   |
|--------------------------------------|----------|----------|----------|
| POPULATION                           | 13,725   | 153,585  | 302,279  |
| AVERAGE HOUSEHOLD INCOME             | \$83,409 | \$97,345 | \$89,869 |
| NUMBER OF<br>HOUSEHOLDS              | 7,275    | 69,873   | 136,417  |
| MEDIAN AGE                           | 36.9     | 32.1     | 33.2     |
| TOTAL<br>BUSINESSES                  | 711      | 8,660    | 12,311   |
| TOTAL EMPLOYEES                      | 9,789    | 202,653  | 249,874  |
| AND DARK AVE CINCINNATION OF ANOTHER |          |          | oci      |