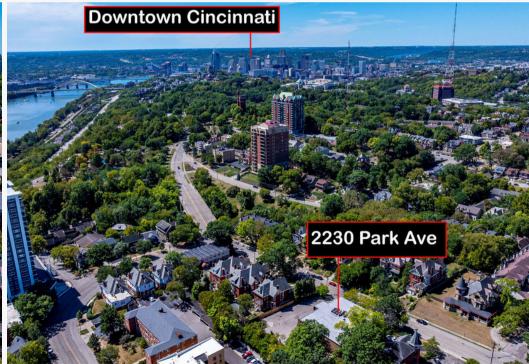

## The Offering

3CRE is excited to present an exceptional opportunity with the office building located at 2230 Park Avenue in Cincinnati, now available for sale and lease. This property offers 14,000 square feet of versatile space spread across two floors. Ideally situated in a prime location, the building benefits from its proximity to major highways, public transportation, and the vibrant business community of Cincinnati. Previously utilized as an office space, the building is zoned for a variety of uses, making it an excellent choice for businesses seeking a central, accessible location with ample room for growth. Whether for corporate offices, daycare, creative spaces, or professional services, this property provides a unique blend of functionality and convenience in one of Cincinnati's most desirable areas.