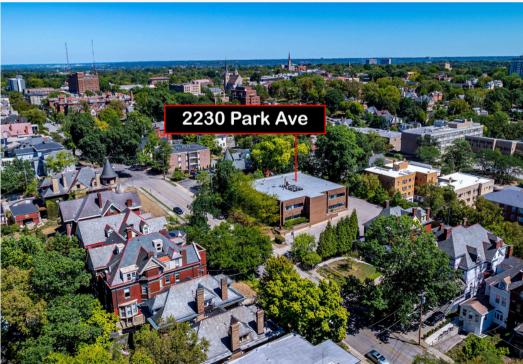

2230 PARK AVE, CINCINNATI, OH 45206

## The Offering

3CRE is excited to present an exceptional opportunity with the office building located at 2230 Park Avenue in Cincinnati, now available for sale and lease. This property offers 14,000 square feet of versatile space spread across two floors. Ideally situated in a prime location, the building benefits from its proximity to major highways, public transportation, and the vibrant business community of Cincinnati. Previously utilized as an office space, the building is zoned for a variety of uses, making it an excellent choice for businesses seeking a central, accessible location with ample room for growth. Whether for corporate offices, daycare, creative spaces, or professional services, this property provides a unique blend of functionality and convenience in one of Cincinnati's most desirable areas.