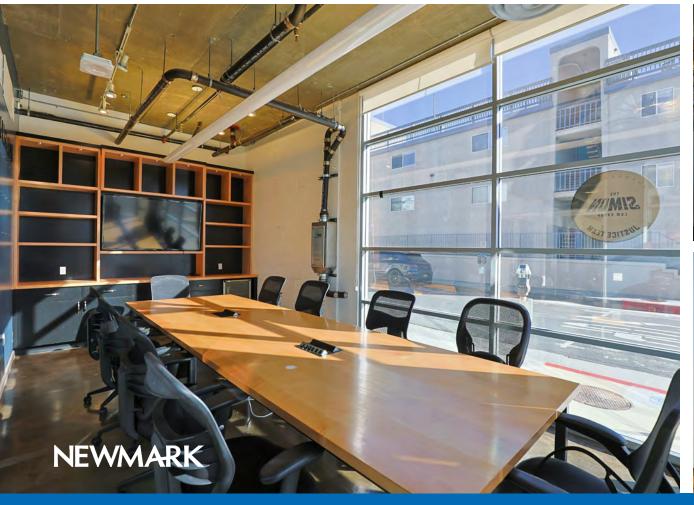

Parking in rear of building with eight dedicated spaces

Rare creative office condo with high celing and polished concrete

Walking distance to the sand, The Strand, and beach activities

Branding opportunities with highly visible building signage

Suite is equipped with a shower for early morning surfing

Mixed use residential and office building with attractive glass front