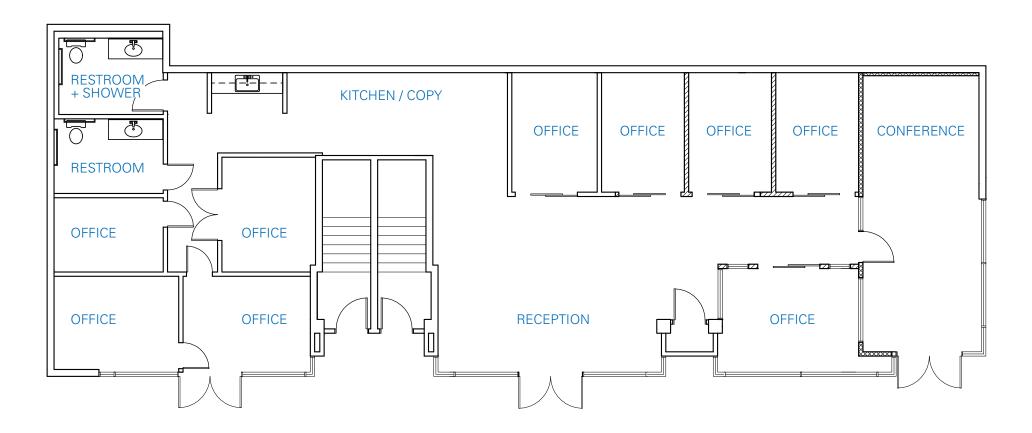

# Floor Plan

1ST FLOOR

### **Rentable Building Area**

Floor 1, Unit 30: 850 RSF Floor 1, Unit 34: 700 RSF Floor 1, Unit 44: 840 RSF Approximately 2,390 RSF\*

### **Mixed Product Type**

Floor 1- Office Condo

Floor 2- Residential Condos (not available)