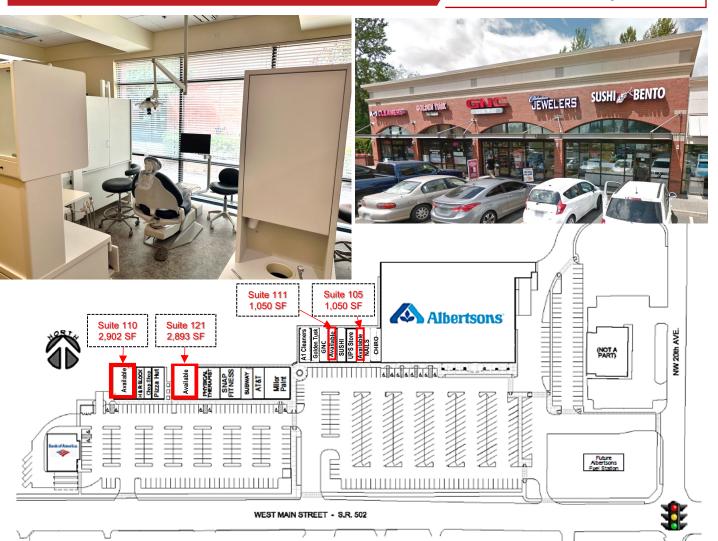

### PROPERTY HIGHLIGHTS

- Availabilities 2 former dental/medical suites!
  - Suite 121: 2,839 SF former dental office with built-out patient rooms
  - Suite 110: 2,902 SF former oral surgery center with built-out patient rooms
- Availabilities 2 Retail suites
  - Suite 111: 1050 SF
  - Suite 105: 1050 SF
- Great visibility, facing Main Street
- · Grocery-anchored center with strong tenant mix
- Occupancy: 98%
- Easy access to SR-502 and I-5
- Abundant onsite parking
- Lease Rate: Negotiable; call for details
- NNN's: Estimated \$4.66/SF/YR (2023)