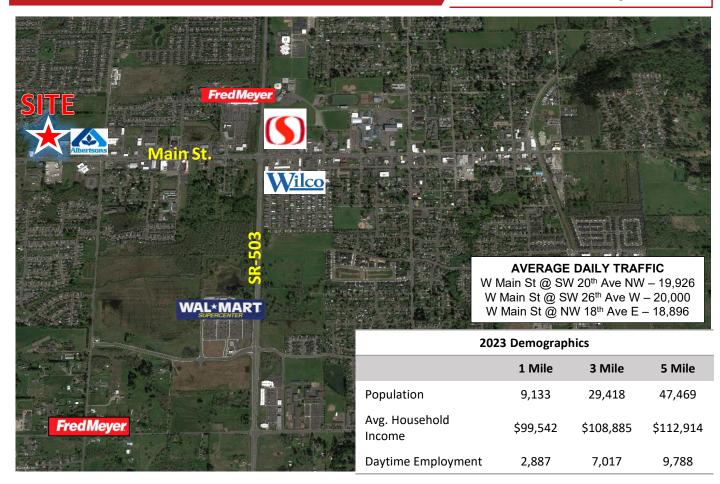

former oral surgery center with built-out patient rooms
- Availabilities 2 Retail suites
  - Suite 111: 1050 SF
  - Suite 105: 1050 SF
- Great visibility, facing Main Street
- · Grocery-anchored center with strong tenant mix
- Occupancy: 98%
- Easy access to SR-502 and I-5
- Abundant onsite parking
- Lease Rate: Negotiable; call for details
- NNN's: Estimated \$4.66/SF/YR (2023)



#### FOR MORE INFORMATION:

Scott Higgins 360.597.0577 | shiggins@fg-cre.com

# FOR LEASE BATTLE GROUND MARKET CENTER 2108-2500 W Main St | Battle Ground, WA 98604



900 Washington St, Suite 850, Vancouver, WA 360.750.5595 I www.fg-cre.com







### FOR LEASE BATTLE GROUND MARKET CENTER 2108-2500 W Main St | Battle Ground, WA 98604



900 Washington St, Suite 850, Vancouver, WA 360.750.5595 I www.fg-cre.com



#### Welcome to Battle Ground!

The City of Battle Ground is home to a current population of 22,180 and numerous businesses and service organizations who work together to preserve a strong sense of community.

With the number and variety of shops, services and dining opportunities in the City, Battle Ground serves as the commercial and social hub for the larger north Clark County area with a population of over 80,000.

Located in the heart of Clark County, Washington, Battle Ground is just 30 minutes from Portland, Oregon and the Portland International Airport. Battle Ground benefits from pristine surroundings while enjoying proximity to the Portland-Vancouver metropolitan area.

Our community enjoys and thrives on the abundance of natural surroundings and recreational activities. Locate