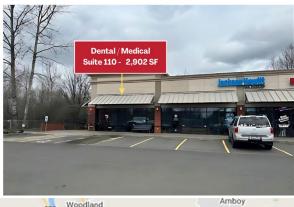

### PROPERTY HIGHLIGHTS

- Availabilities 2 former dental/medical suites!
  - Suite 121: 2,839 SF former dental office with built-out patient rooms
  - Suite 110: 2,902 SF former oral surgery center with built-out patient rooms
- Availabilities 2 Retail suites
  - Suite 111: 1050 SF
  - Suite 105: 1050 SF
- Great visibility, facing Main Street
- · Grocery-anchored center with strong tenant mix
- Occupancy: 98%
- Easy access to SR-502 and I-5
- Abundant onsite parking
- Lease Rate: Negotiable; call for details
- NNN's: Estimated \$4.66/SF/YR (2023)