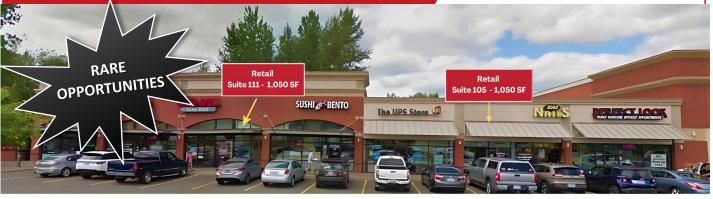

### PROPERTY HIGHLIGHTS

- Availabilities 2 former dental/medical suites!
  - Suite 121: 2,839 SF former dental office with built-out patient rooms
  - Suite 110: 2,902 SF former oral surgery center with built-out patient rooms
- Availabilities 2 Retail suites
  - Suite 111: 1050 SF
  - Suite 105: 1050 SF
- Great visibility, facing Main Street
- · Grocery-anchored center with strong tenant mix
- Occupancy: 98%
- Easy access to SR-502 and I-5
- Abundant onsite parking
- Lease Rate: Negotiable; call for details
- NNN's: Estimated \$4.66/SF/YR (2023)