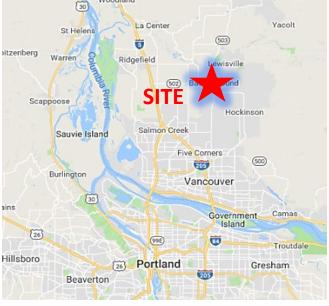

Located in the heart of Clark County, Washington, Battle Ground is just 30 minutes from Portland, Oregon and the Portland International Airport. Battle Ground benefits from pristine surroundings while enjoying proximity to the Portland-Vancouver metropolitan area.