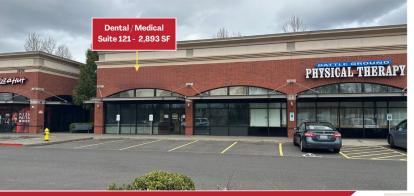

### PROPERTY HIGHLIGHTS

- Availabilities 2 former dental/medical suites!
  - Suite 121: 2,839 SF former dental office with built-out patient rooms
  - Suite 110: 2,902 SF former oral surgery center with built-out patient rooms
- Availabilities 2 Retail suites
  - Suite 111: 1050 SF
  - Suite 105: 1050 SF
- Great visibility, facing Main Street
- · Grocery-anchored center with strong tenant mix
- Occupancy: 98%
- Easy access to SR-502 and I-5
- Abundant onsite parking
- Lease Rate: Negotiable; call for details
- NNN's: Estimated \$4.66/SF/YR (2023)