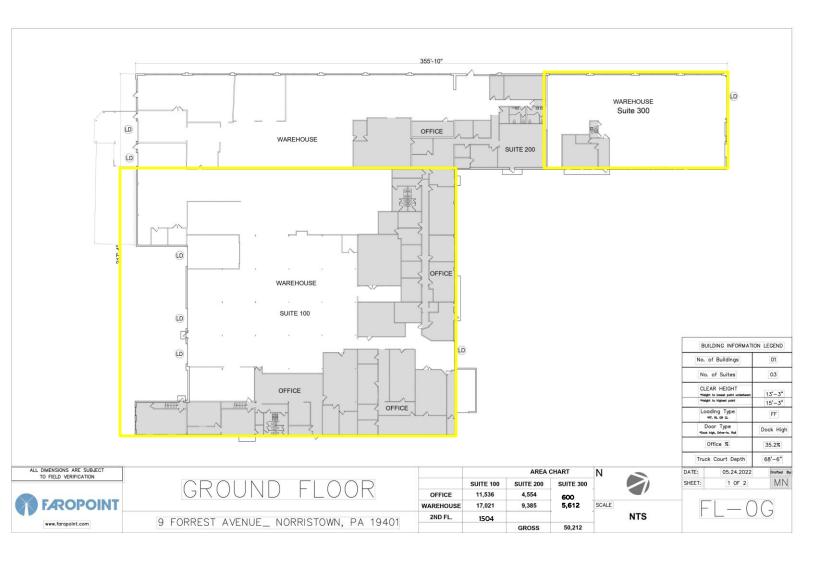

## Suite #300 - 6,212 square feet / \$11.00 per sq. ft. / \$5,694.00 per mo.

One story Commercial / Industrial space with office (600 s/f) & warehouse (5,612 s/f) space 480volt three-phase electric, air-conditioned warehouse area, two drive in doors  $25'H \times 13' & 9'H \times 8'$ 

## Suite #100 - 29,620 square feet / \$11.00 per sq. ft. / \$27,152.00 per mo.

Two story Commercial / Industrial space with office (11,536 s/f) & warehouse (17,021 s/f) space
Ownership plans to reduce the office space to 3,245 which would increase warehouse area to 25,312