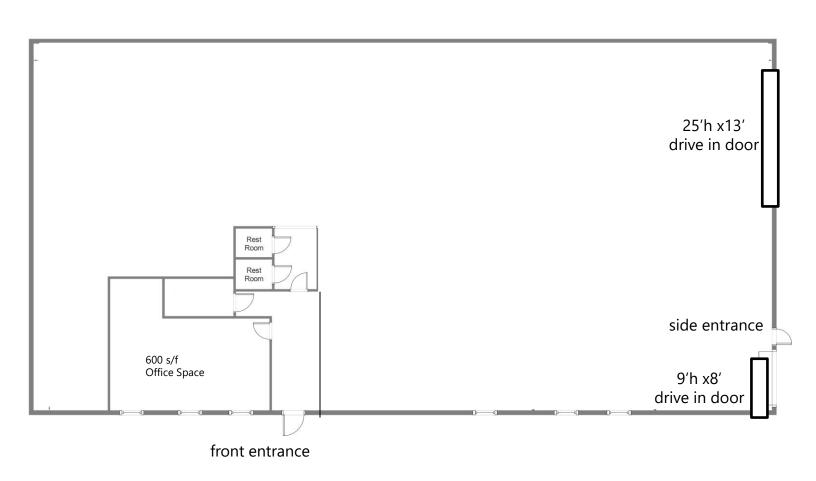

## Suite #300 - 6,212 square feet / \$11.00 per sq. ft. / \$5,694.00 per mo.

One story Commercial / Industrial space with office (600 s/f) & warehouse (5,612 s/f) space 480volt three-phase electric, air-conditioned warehouse area, two drive in doors  $25'H \times 13' & 9'H \times 8'$ 