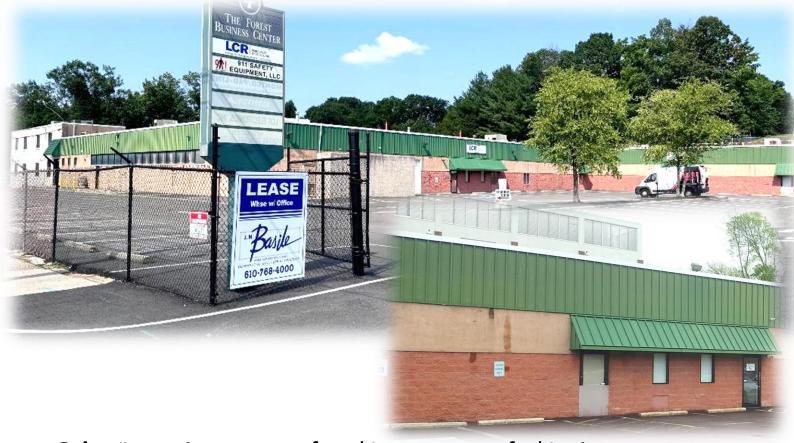

## The Forest Business Center

9 South Forrest Avenue, West Norriton Twp., PA 19403

Both suites plus CAM (common area maintenance) \$3.00 psf & Utilities

Fenced in secure property, recently renovated –incl. new LED lighting, paint, flooring and updated bathrooms

Zoned LC&I (Limited Commercial & Industrial), allowing many commercial and light industrial uses

Easy Access from Main Street (Ridge Pike) to Routes 202 and 363.

10119 Valley Forge Circle King of Prussia, PA 19406 Tel. 610-768-4000 Fax 610-768-4006 sbasile@jmbasile.com

in www.faropoint.com