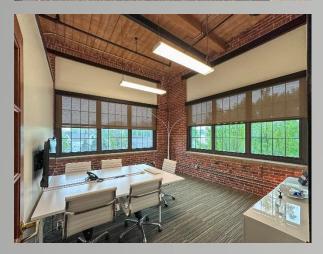

#### Suite 302 - 2,045 SF

Kitchen area, large open workspace, conference room, great window light

Conveniently located on route 135 between Westborough's rotary and route 9. Easy access to all highways. Shared conference room, café and outdoor seating areas as well as historic mill décor.