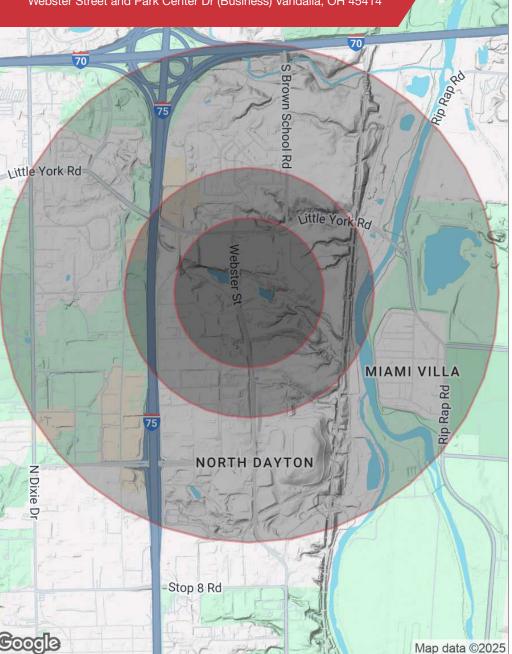

## **FOR SALE**

Webster Street and Park Center Dr (Business) Vandalia, OH 45414

| POPULATION                            | 0.3 MILES        | 0.5 MILES           | 1 MILE            |
|---------------------------------------|------------------|---------------------|-------------------|
| Total population                      | 7                | 227                 | 1,514             |
| Median age                            | 46               | 46                  | 45                |
| Median age (male)                     | 44               | 44                  | 43                |
| Median age (Female)                   | 49               | 49                  | 48                |
|                                       |                  |                     |                   |
| HOUSEHOLDS & INCOME                   | 0.3 MILES        | 0.5 MILES           | 1 MILE            |
| HOUSEHOLDS & INCOME  Total households | <b>0.3 MILES</b> | <b>0.5 MILES</b> 84 | <b>1 MILE</b> 584 |
|                                       |                  |                     |                   |
| Total households                      | 3                | 84                  | 584               |

<sup>\*</sup> Demographic data derived from 2020 ACS - US Census

No Warranty Or Representation, Express Or Implied, is Made As To The Accuracy Of The Information Contained Herein, And The Same Is Submitted Subject To Errors, Omissions, Change Of Price, Rental Or Other Conditions, Prior Sale, Lease Or Financing, Or Withdrawal Without Notice, And Ol Any Special Listing Conditions Imposed By Our Principals No Warranties Or Rep. resentations Are Made As To The Condition Of The Property Or Any