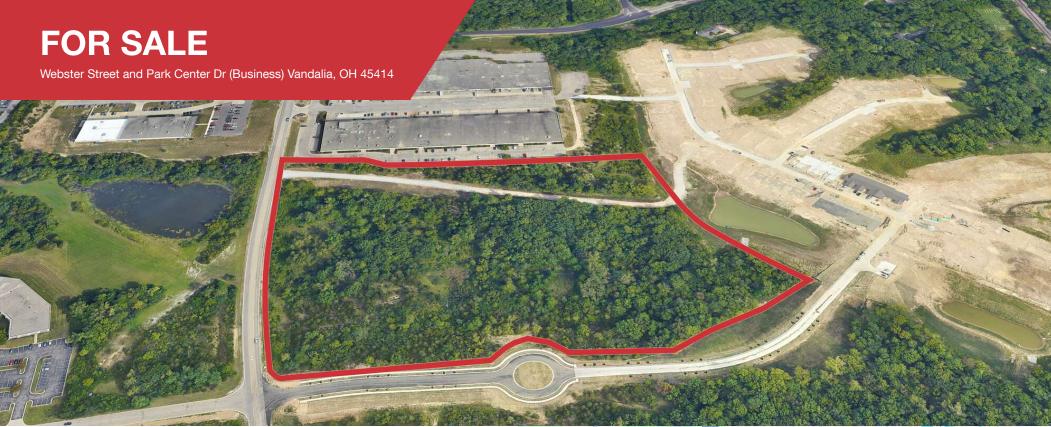

# FOR SALE Webster Street and Park Center Dr (Business) Vandalia, OH 45414

No Warranty Or Representation, Express Or Implied, Is Made As To The Accuracy Of The Information Contained Herein, And The Same Is Submitted Subject To Errors, Omissions, Change Of Price, Rental Or Other Conditions, Prior Sale, Lease Or Financing, Or Withdrawal Without Notice, And Of Any Special Listing Conditions Imposed By Our Principals No Warranties Or Rep- resentations Are Made As To The Condition Of The Property Or Any

### **FOR SALE**

Webster Street and Park Center Dr (Business) Vandalia, OH 45414