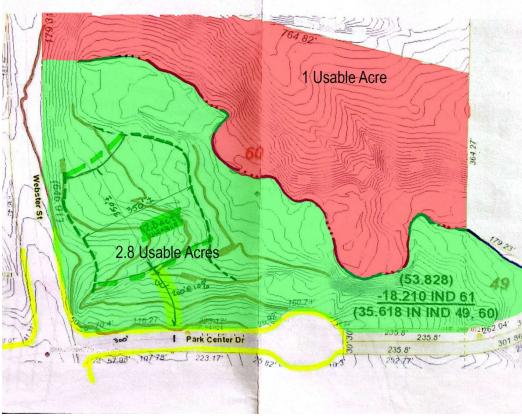

# Land | 16.198 Acres

- 8 Acres +/-
- 2.8 Usable acre +/-
- Neighborhood Business zoning
- Wooded lot surrounding usable acreage
- Located at the entrance to Redwood's development
- Parcel is currently 16 acres and will be split at closing