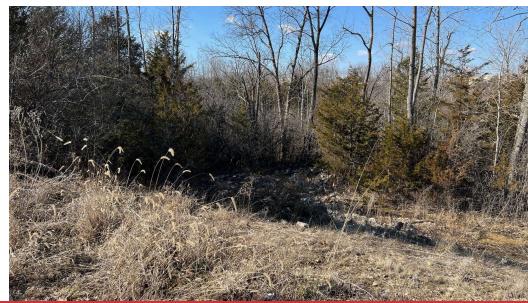

# Land | 16.198 Acres

- 8 Acres +/-
- 2.8 Usable acre +/-
- Neighborhood Business zoning
- Wooded lot surrounding usable acreage
- Located at the entrance to Redwood's development
- Parcel is currently 16 acres and will be split at closing