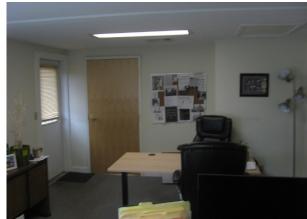

#### PROFESSIONAL OFFICE SPACE

769± SF office spaces available

Excellent location in close proximity between downtown Portland and the Rock Row area

Nicely configured for a small office user with two private offices and reception area

**SPACE SIZE**: 769± SF

YEAR BUILT: 1988

STORIES: Three

**CONSTRUCTION**: Wood-frame

**ROOF**: Pitched shingles

FOUNDATION: Slab

**FLOORING**: Carpet

CEILING HEIGHT: 8'±