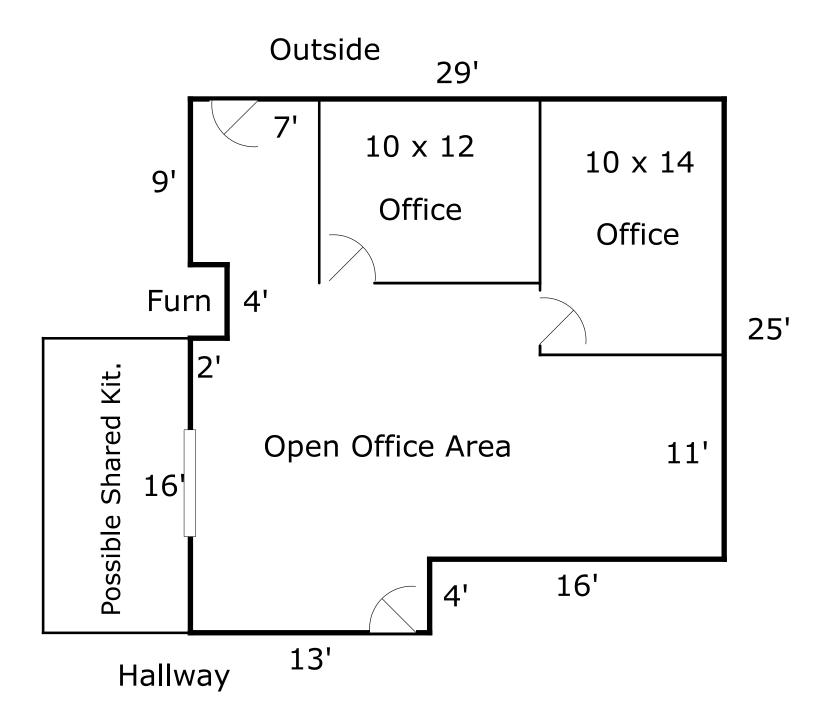

#### PROFESSIONAL OFFICE SPACE

769± SF office spaces available

Excellent location in close proximity between downtown Portland and the Rock Row area

Nicely configured for a small office user with two private offices and reception area

**SPACE SIZE**: 769± SF

YEAR BUILT: 1988

STORIES: Three

**CONSTRUCTION**: Wood-frame

**ROOF**: Pitched shingles

FOUNDATION: Slab

**FLOORING**: Carpet

CEILING HEIGHT: 8'±