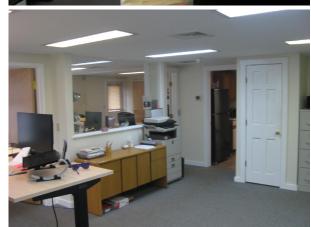

#### PROFESSIONAL OFFICE SPACE

769± SF office spaces available

Excellent location in close proximity between downtown Portland and the Rock Row area

Nicely configured for a small office user with two private offices and reception area

**SPACE SIZE**: 769± SF

YEAR BUILT: 1988

STORIES: Three

**CONSTRUCTION**: Wood-frame

**ROOF**: Pitched shingles

FOUNDATION: Slab

**FLOORING**: Carpet

CEILING HEIGHT: 8'±