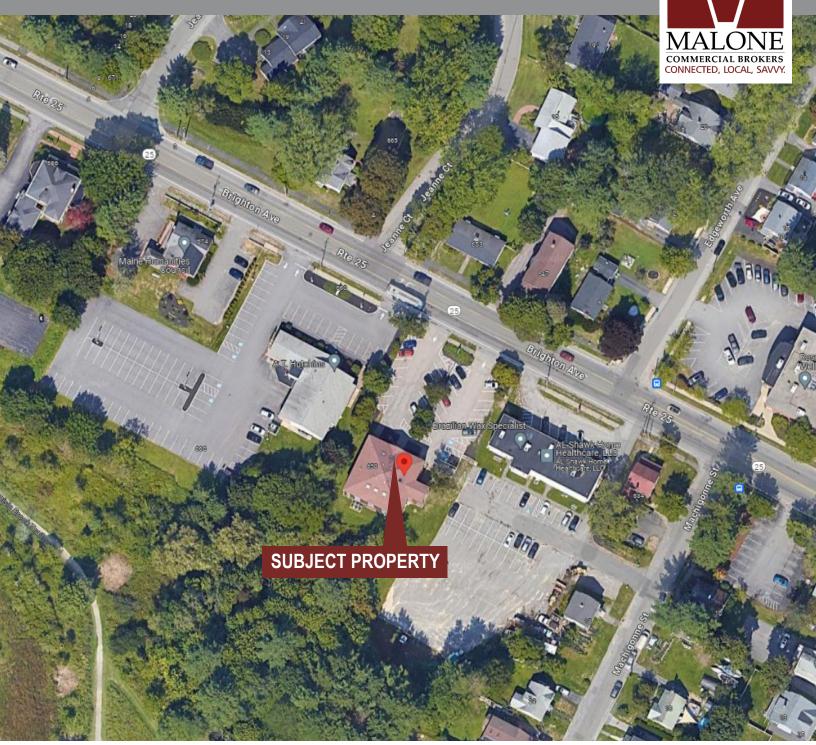

## FOR SUBLEASE | OFFICE

650 Brighton Avenue | Portland, ME

#### PROFESSIONAL OFFICE SPACE

769± SF office spaces available

Excellent location in close proximity between downtown Portland and the Rock Row area

Nicely configured for a small office user with two private offices and reception area

### 650 Brighton Avenue | Portland, ME

**OWNER:** MSP Properties LLC

SUBLANDLORD: Dirigo Valuation, Inc

**DEED**: Book 34311 Page 39

ASSESSOR: Map 224A Lot F-9001

LOT SIZE: 0.53± AC

**BUILDING SIZE**: 13,112± SF