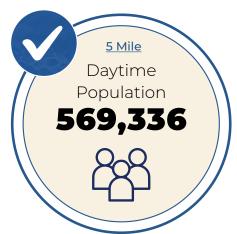

### **DEMOGRAPHICS**

| 2023 SUMMARY (SitesUSA)                   | 1 Mile    | 3 Mile     | 5 Mile     |
|-------------------------------------------|-----------|------------|------------|
| Daytime Population:                       | 32,644    | 258,262    | 569,336    |
| Residential Population:                   | 21,922    | 160,930    | 313,267    |
| 2028 Proj. Residential Population:        | 22,853    | 170,384    | 339,527    |
| Average Household Income:                 | \$129,715 | \$126,676  | \$126,049  |
| Annual Consumer Health Care Expenditures: | \$73.76 M | \$467.15 M | \$969.45 M |
| Median Age:                               | 38.3      | 35.7       | 36.9       |
| Average Household Size:                   | 2.0       | 2.3        | 2.1        |
| Housing Units:                            | 11,665    | 74,312     | 156,609    |
| Total Households:                         | 10,656    | 68,272     | 142,899    |
| Total Employees:                          | 10,722    | 97,332     | 256,069    |