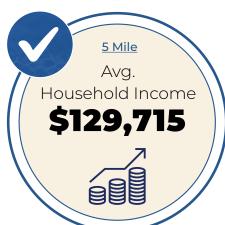

### **DEMOGRAPHICS**

| 2023 SUMMARY (SitesUSA)                   | 1 Mile    | 3 Mile     | 5 Mile     |
|-------------------------------------------|-----------|------------|------------|
| Daytime Population:                       | 32,644    | 258,262    | 569,336    |
| Residential Population:                   | 21,922    | 160,930    | 313,267    |
| 2028 Proj. Residential Population:        | 22,853    | 170,384    | 339,527    |
| Average Household Income:                 | \$129,715 | \$126,676  | \$126,049  |
| Annual Consumer Health Care Expenditures: | \$73.76 M | \$467.15 M | \$969.45 M |
| Median Age:                               | 38.3      | 35.7       | 36.9       |
| Average Household Size:                   | 2.0       | 2.3        | 2.1        |
| Housing Units:                            | 11,665    | 74,312     | 156,609    |
| Total Households:                         | 10,656    | 68,272     | 142,899    |
| Total Employees:                          | 10,722    | 97,332     | 256,069    |