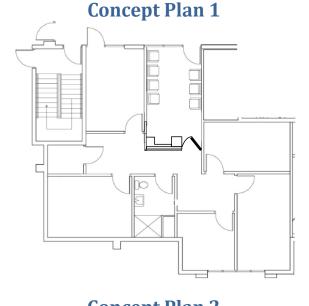

### **Spec Suite Options Available**

- 1,390 SF
- Reception/ Lobby
- 4 Exams/ Offices
- Breakroom
- Bathroom
- \*\*Millwork Plumbing available

# Current Buildout

3102-3104 East Indian School Road Phoenix, Arizona 85016