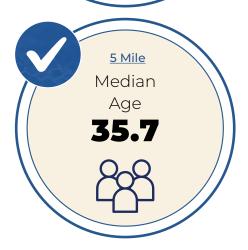

### **DEMOGRAPHICS**

| 2023 SUMMARY (SitesUSA)                   | 1 Mile    | 3 Mile     | 5 Mile     |
|-------------------------------------------|-----------|------------|------------|
| Daytime Population:                       | 32,644    | 258,262    | 569,336    |
| Residential Population:                   | 21,922    | 160,930    | 313,267    |
| 2028 Proj. Residential Population:        | 22,853    | 170,384    | 339,527    |
| Average Household Income:                 | \$129,715 | \$126,676  | \$126,049  |
| Annual Consumer Health Care Expenditures: | \$73.76 M | \$467.15 M | \$969.45 M |
| Median Age:                               | 38.3      | 35.7       | 36.9       |
| Average Household Size:                   | 2.0       | 2.3        | 2.1        |
| Housing Units:                            | 11,665    | 74,312     | 156,609    |
| Total Households:                         | 10,656    | 68,272     | 142,899    |
| Total Employees:                          | 10,722    | 97,332     | 256,069    |