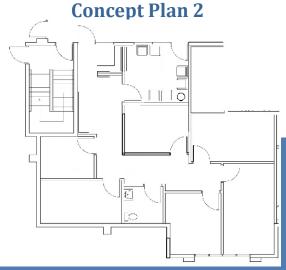

### **Spec Suite Options Available**

- 1,390 SF
- Reception/ Lobby
- 4 Exams/ Offices
- Breakroom
- Bathroom
- \*\*Millwork Plumbing available

# Current Buildout

3102-3104 East Indian School Road Phoenix, Arizona 85016