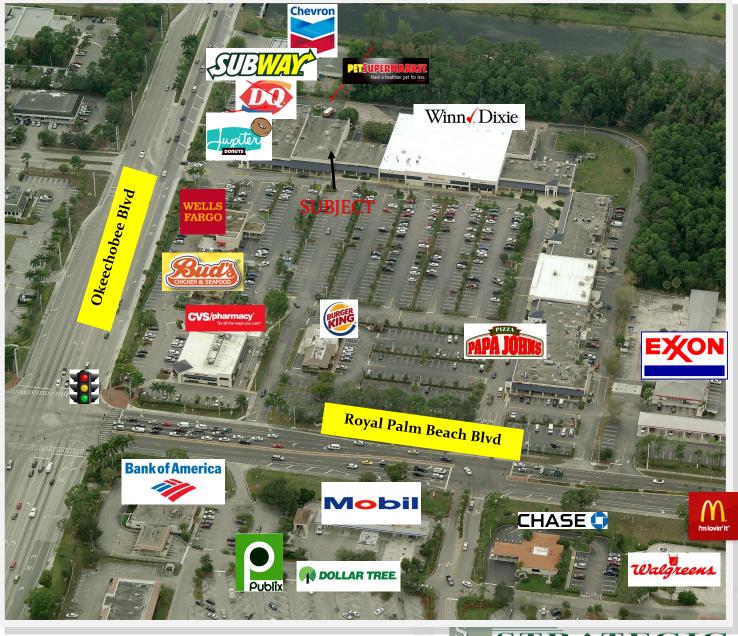

ates: \$18.00 PSF
- Estimated C.A.M.: \$16.00 PSF





#### Simplifying Real Estate



#### STRATEGIC REALTY SERVICES, LLC CHRISTOPHER FLEMING

561.471.5353 Office

561-707-5120 Cell

cfleming@strategicrealty.com







## Village Royale Shopping Plaza 11705 Okeechobee Blvd, Royal Palm Beach, FL



ROYAL FALM BEACH BLVD. Royal Palm Beach Blvd.

| AVAILABLE SPACE |         |  |  |  |
|-----------------|---------|--|--|--|
| #1131-1133      | 3200 SF |  |  |  |
| #1163 `         | 1500 sf |  |  |  |
| #1175           | 4065 SF |  |  |  |
|                 |         |  |  |  |



#### FOR MORE INFORMATION CONTACT:

#### **CHRISTOPHER FLEMING**

561.471.5353 Office

561-707-5120 Cell

cfleming@strategicrealty.com

#### Village Royale Shopping Plaza 11705 Okeechobee Blvd, Royal Palm Beach, FL



### STRATEGIC REALTY SERVICES, LLC

#### FOR MORE INFORMATION CONTACT:

#### **CHRISTOPHER FLEMING**

561.471.5353 Office

561-707-5120 Cell

cfleming@strategicrealty.com

## Village Royale Shopping Plaza 11705 Okeechobee Blvd, Royal Palm Beach, FL



|            | Demographics |          |          |
|------------|--------------|----------|----------|
|            | 1 mi         | 3 mi     | 5 mi     |
| Population | 11,747       | 50,889   | 114,097  |
| МНІ        | \$56,097     | \$66,274 | \$67,191 |



#### FOR MORE INFORMATION CONTACT:

#### **CHRISTOPHER FLEMING**

561.471.5353 Office

561-707-5120 Cell

cfleming@strategicrealty.com