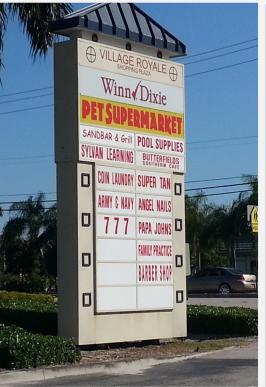

# Village Royale Shopping Plaza 11705 Okeechobee Blvd, Royal Palm Beach, FL

### **PROPERTY FEATURES**

- Village Royale Shopping Plaza is a high traffic neighborhood center anchored by Winn Dixie Marketplace and Pet Supermarket.
- Great tenant mix with national retailers.
- Located on the Northwest corner of Okeechobee Blvd and Royal Palm Beach Blvd. Access from both roads.
- Rates: \$18.00 PSF
- Estimated C.A.M.: \$16.00 PSF