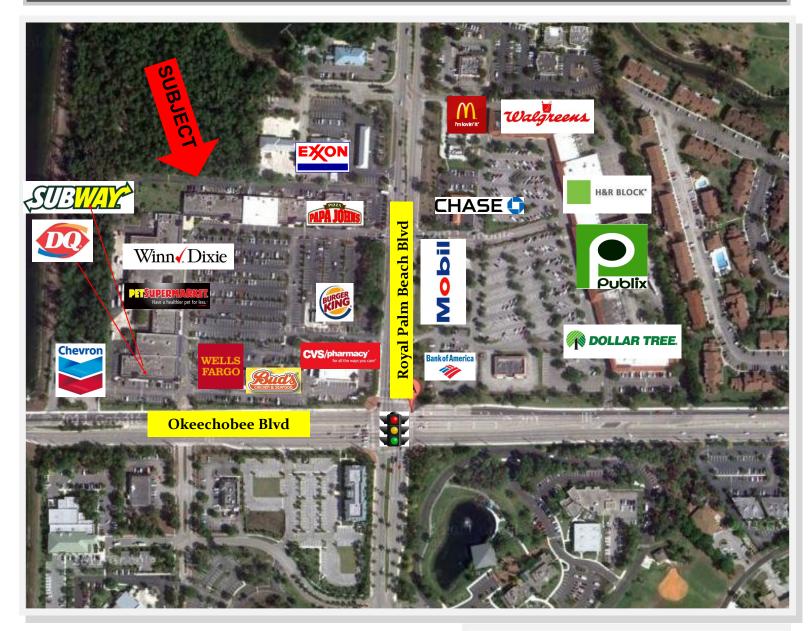

11705 Okeechobee Blvd, Royal Palm Beach, FL



ROYAL FALM BEACH BLVD. Royal Palm Beach Blvd.

| AVAILABLE SPACE |         |  |  |  |
|-----------------|---------|--|--|--|
| #1131-1133      | 3200 SF |  |  |  |
| #1163 `         | 1500 sf |  |  |  |
| #1175           | 4065 SF |  |  |  |
|                 |         |  |  |  |



#### FOR MORE INFORMATION CONTACT:

#### **CHRISTOPHER FLEMING**

561.471.5353 Office

561-707-5120 Cell

cfleming@strategicrealty.com

#### Village Royale Shopping Plaza 11705 Okeechobee Blvd, Royal Palm Beach, FL



### STRATEGIC REALTY SERVICES, LLC

#### FOR MORE INFORMATION CONTACT:

#### **CHRISTOPHER FLEMING**

561.471.5353 Office

561-707-5120 Cell

cfleming@strategicrealty.com

## Village Royale Shopping Plaza 11705 Okeechobee Blvd, Royal Palm Beach, FL



|            | Demographics |          |          |
|------------|--------------|----------|----------|
|            | 1 mi         | 3 mi     | 5 mi     |
| Population | 11,747       | 50,889   | 114,097  |
| МНІ        | \$56,097     | \$66,274 | \$67,191 |



#### FOR MORE INFORMATION CONTACT:

#### **CHRISTOPHER FLEMING**

561.471.5353 Office

561-707-5120 Cell

cfleming@strategicrealty.com