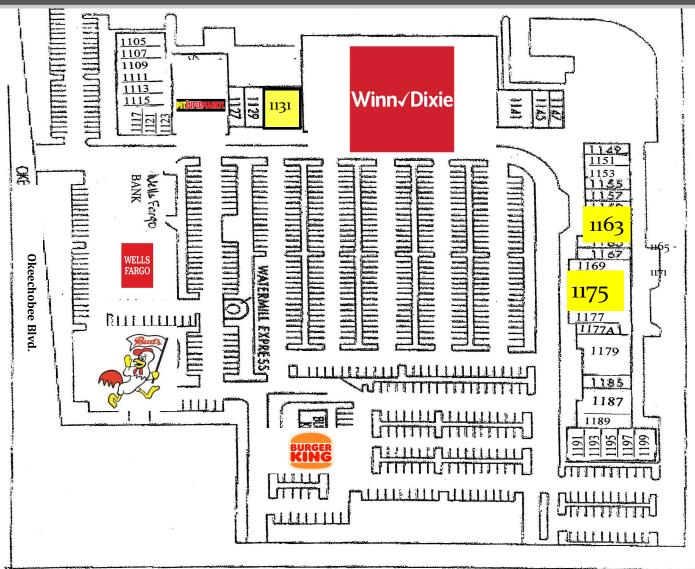

## Village Royale Shopping Plaza 11705 Okeechobee Blvd, Royal Palm Beach, FL

ROYAL FALM BEACH BLVD. Royal Palm Beach Blvd.

| AVAILABLE SPACE |         |  |  |  |
|-----------------|---------|--|--|--|
| #1131-1133      | 3200 SF |  |  |  |
| #1163 `         | 1500 sf |  |  |  |
| #1175           | 4065 SF |  |  |  |
|                 |         |  |  |  |