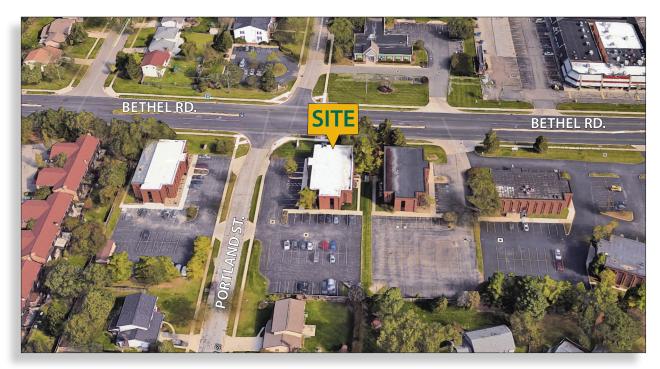

#### **Location:**

- On the corner of Bethel Rd. and Portland St.
- Conveniently located near banks, restaurants, and shopping
- Easy access to freeway; ± 1.64 miles to SR-315
- Less than 3 miles to US-33/Riverside Dr.