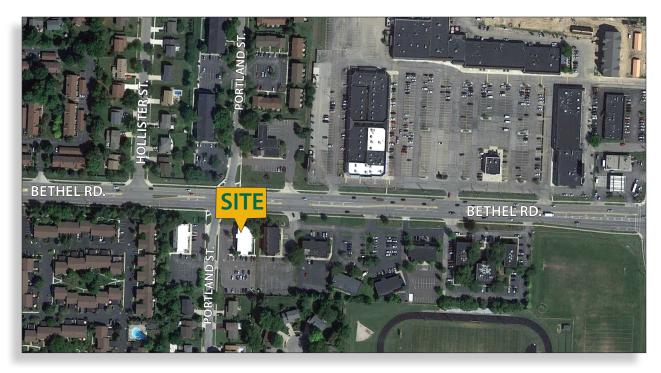

#### **Location:**

- On the corner of Bethel Rd. and Portland St.
- Conveniently located near banks, restaurants, and shopping
- Easy access to freeway; ± 1.64 miles to SR-315
- Less than 3 miles to US-33/Riverside Dr.