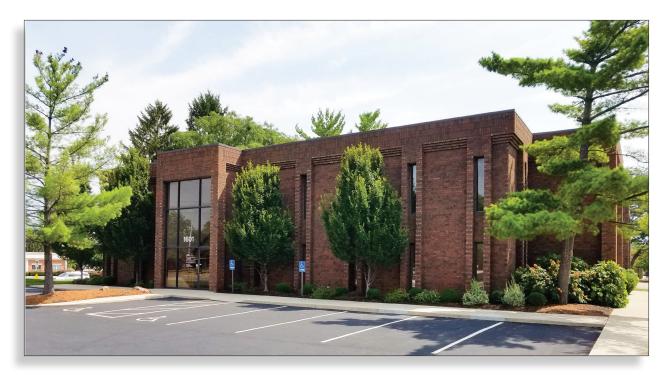

# **Property:**

- ± 9,154 Sq. Ft. multi-tenant, two-story office building
- Situated on  $\pm$  .76 acres of land
- ± 966 Sq. Ft. available for lease
- Second floor office space
- 32,000 average vehicle traffic (2020)

## **Property Specifications:**

- ± 9,154 Sq. ft. multi-tenant, two-story office building
- ± 966 Sq. Ft. large open collaborative space
- 4.5 vehicle parking spaces /1,000 Sq. Ft.
- · Zoned "Office"
- Second floor office space