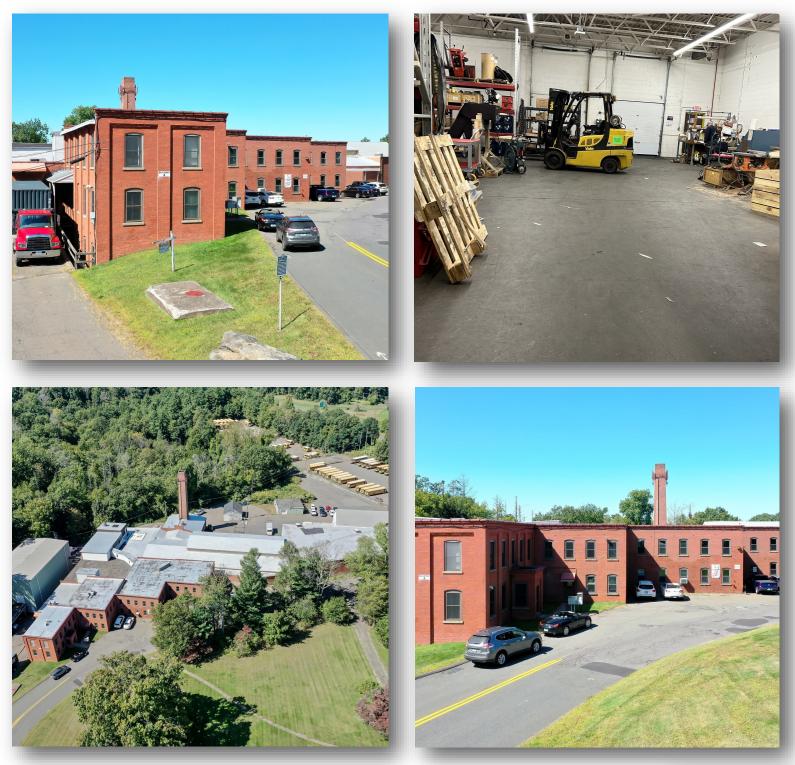

#### **PROPERTY SUMMARY**

Former Case Brother's Paper Mill available for sale. Opportunity for TI Allowance. Multiple spaces available for owner occupancy or leasing. Includes office space, Warehouse and storage space. The space includes 5 drive in doors and 5 exterior dock doors. Power is 600a/240v/ 3 Phase. National company is currently leasing a major section of the property. Contact a member for the team today for additional info and to schedule a tour.