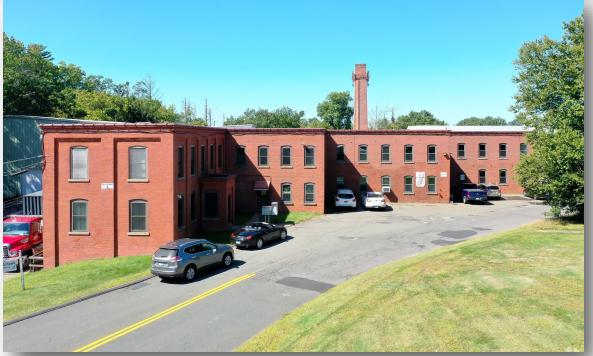

#### **PROPERTY SUMMARY**

Former Case Brother's Paper Mill available for sale. Opportunity for TI Allowance. Multiple spaces available for owner occupancy or leasing. Includes office space, Warehouse and storage space. The space includes 5 drive in doors and 5 exterior dock doors. Power is 600a/240v/ 3 Phase. National company is currently leasing a major section of the property. Contact a member for the team today for additional info and to schedule a tour.