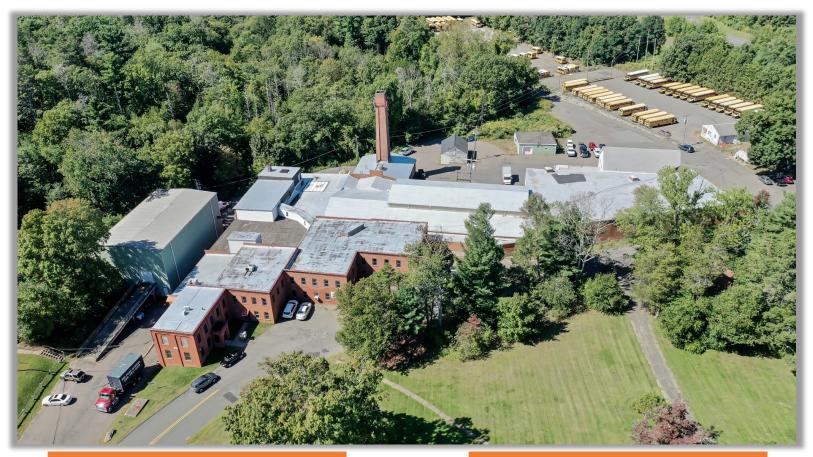

# INDUSTRIAL SPACE FOR SALE

5 Glen Rd, Manchester, CT 06040

#### **PROPERTY SUMMARY**

Former Case Brother's Paper Mill available for sale. Opportunity for TI Allowance. Multiple spaces available for owner occupancy or leasing. Includes office space, Warehouse and storage space. The space includes 5 drive in doors and 5 exterior dock doors. Power is 600a/240v/ 3 Phase. National company is currently leasing a major section of the property. Contact a member for the team today for additional info and to schedule a tour.