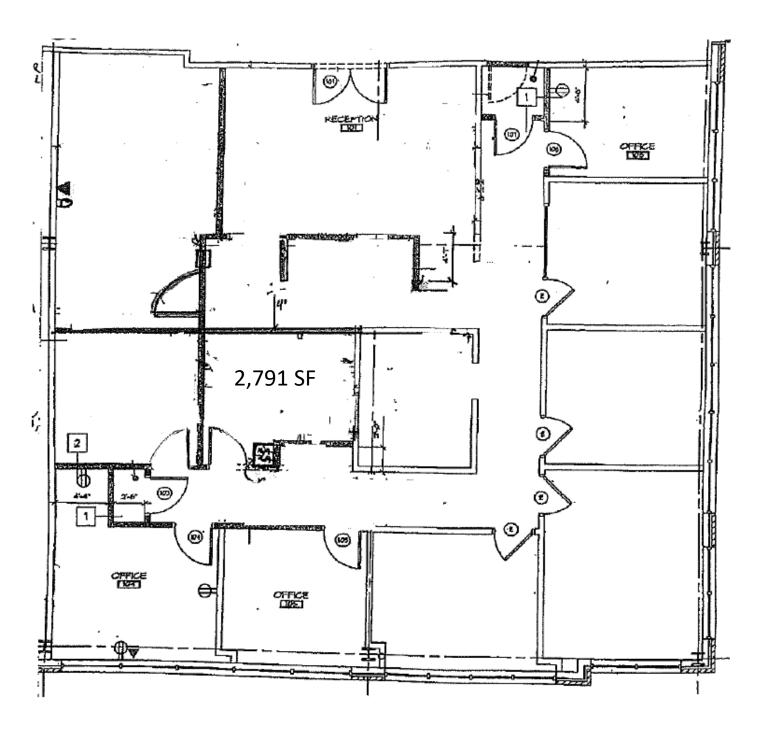

# **FLOOR PLAN** Suites 140

#### • Available Space

- Suite 140: 2,791 SF
- Suite 200: 3,537 SF
- Suite 224: 2,194 SF
- Ample Parking
- Convenient Access from I-75
- Cable and Gigabit Internet Access Available
- Public Transportation at Site