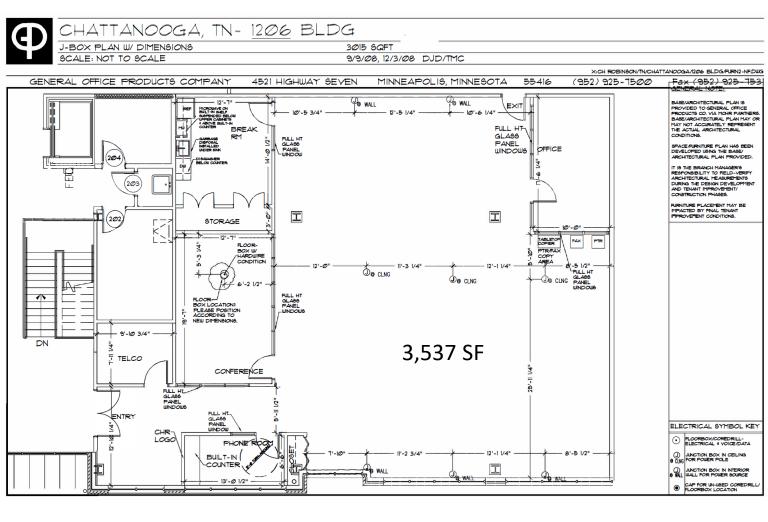

# **FLOOR PLAN** Suite 200

#### • Available Space

- Suite 140: 2,791 SF
- Suite 200: 3,537 SF
- Suite 224: 2,194 SF
- Ample Parking
- Convenient Access from I-75
- Cable and Gigabit Internet Access Available
- Public Transportation at Site