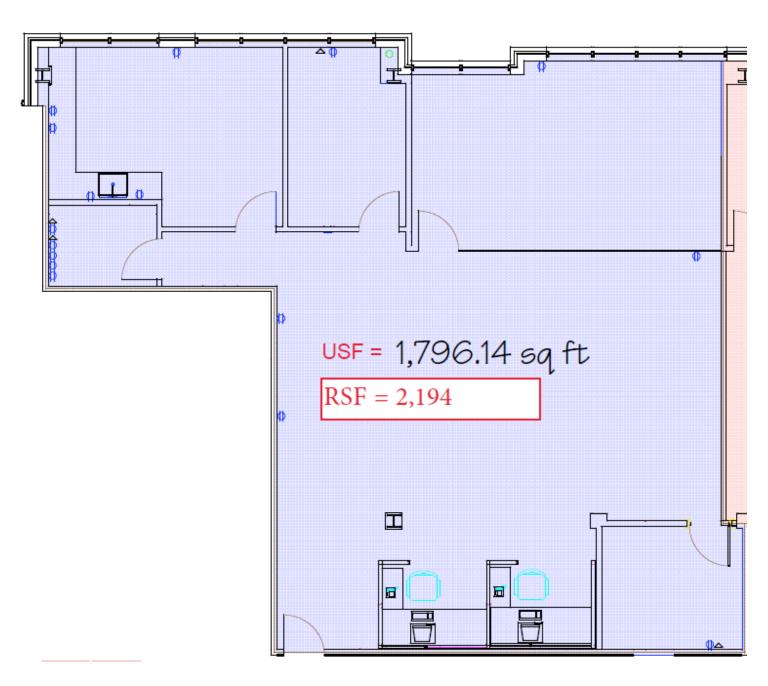

# **FLOOR PLAN** Suite 224

#### • Available Space

- Suite 140: 2,791 SF
- Suite 200: 3,537 SF
- Suite 224: 2,194 SF
- Ample Parking
- Convenient Access from I-75
- Cable and Gigabit Internet Access Available
- Public Transportation at Site