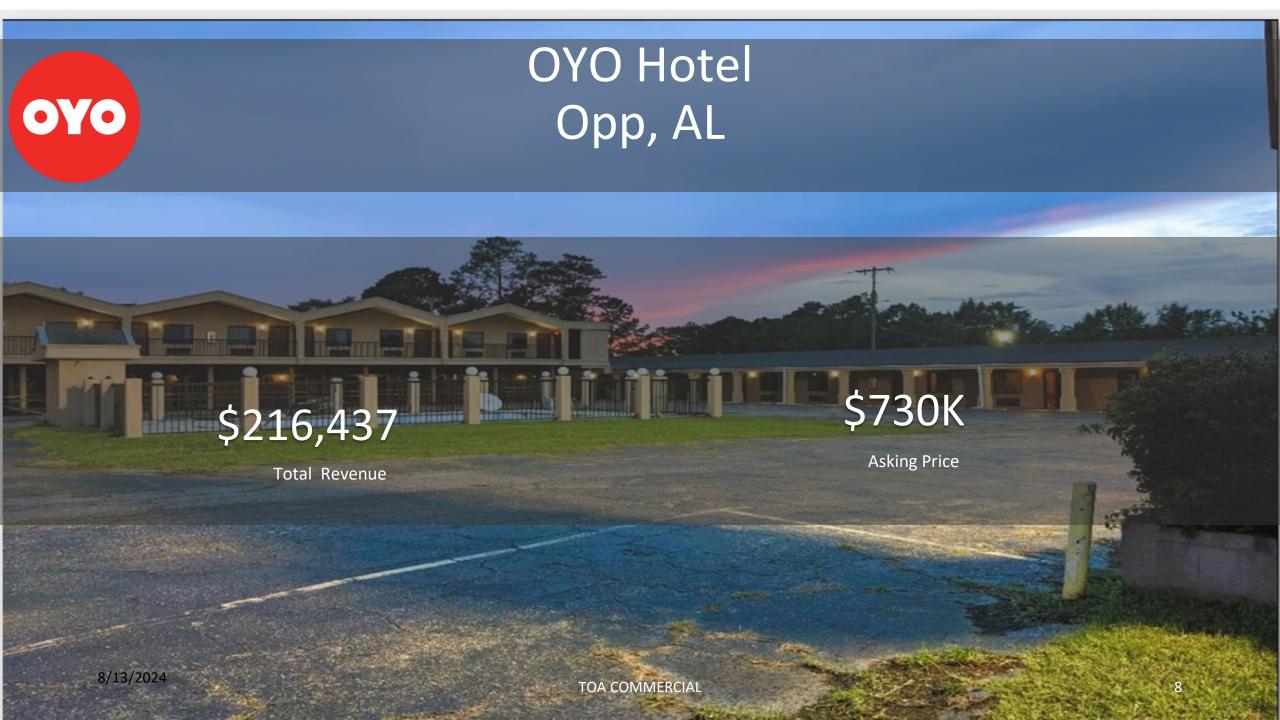

# **FINANCIALS**

\$730,000 asking price \$216,437 Rev

# **OYO Hotel**

Opp, AL 36467

# **PROPERTY INFO:**

• Rooms: 50

• Land Area: 1.59 AC

Year Built: 1960