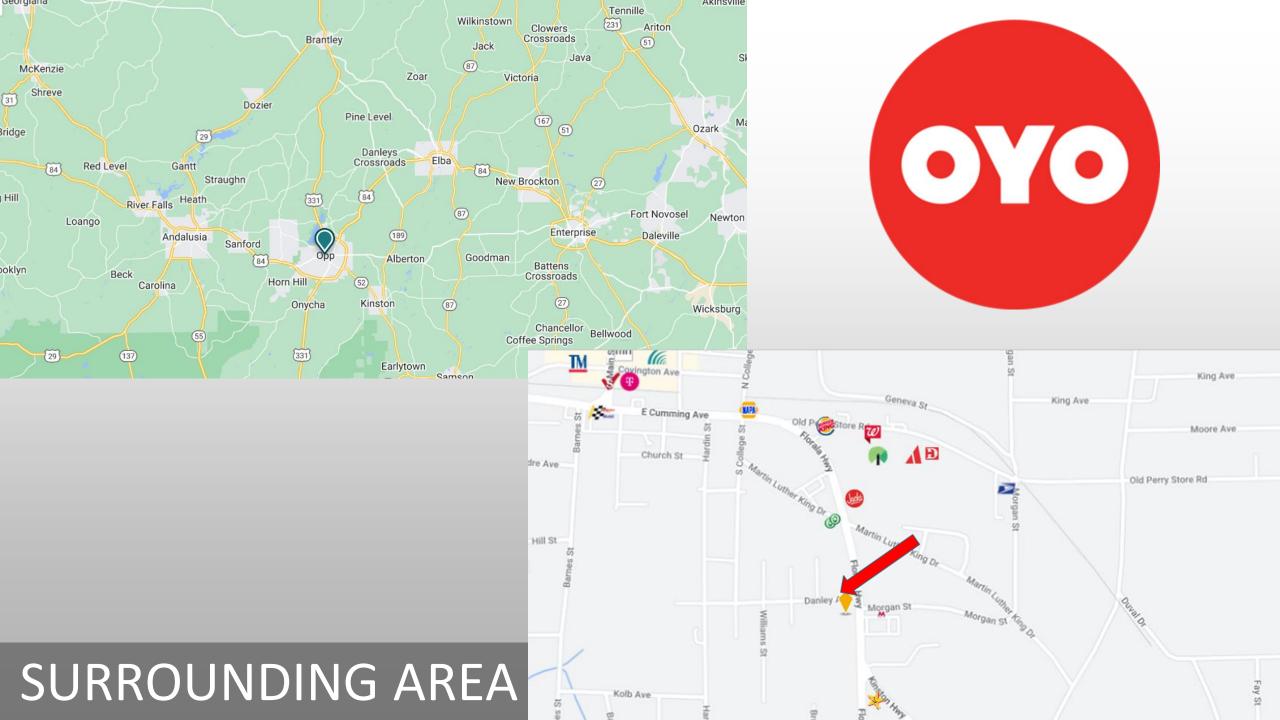

# PROMINENT FEATURES:

- Exterior Corridor
- Pool
- Near downtown Opp, AL
- Minutes from Frank Jackson State Park

- The closest major road is U.S. Highway
   331, which runs through the town.
- The nearest interstate would be Interstate 65 (I-65), which is located to the east, near the city of Georgiana,
   Alabama, about 50 miles away.
- Another nearby major route is U.S.
   Highway 84, which connects Opp to other parts of the region.