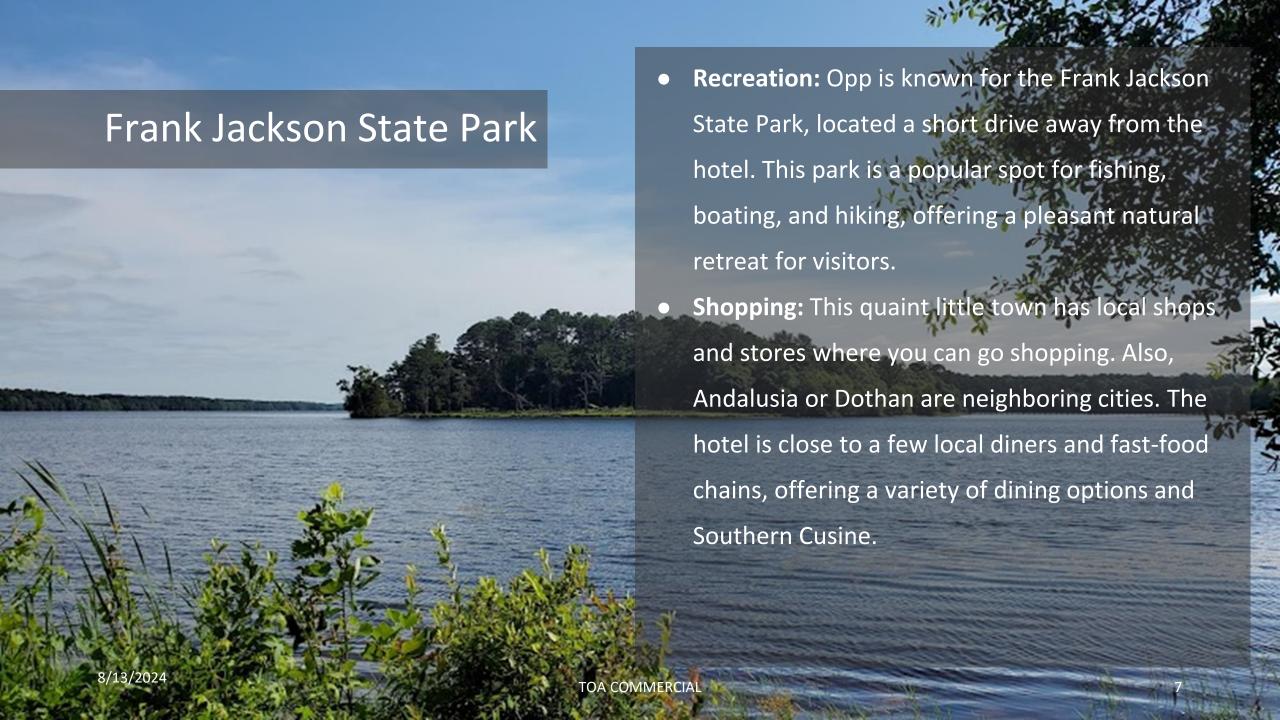

# PROMINENT FEATURES:

- Exterior Corridor
- Pool
- Near downtown Opp, AL
- Minutes from Frank Jackson State Park

- The closest major road is U.S. Highway
   331, which runs through the town.
- The nearest interstate would be Interstate 65 (I-65), which is located to the east, near the city of Georgiana,
   Alabama, about 50 miles away.
- Another nearby major route is U.S.
   Highway 84, which connects Opp to other parts of the region.