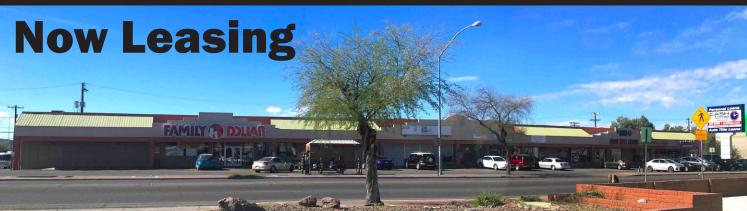

## **South Tucson Shopping Center**

2410-2424 South 6th Avenue, Tucson, Arizona

### **Description**

There is currently 1,900 sf available. The previous location of Family Dollar is being rebuilt and will be available December 1, 2024 with 8,684 sf to 11,884 sf. This space is ideal for a new anchor. Alternative spaces are available of 2,160 and 1,600 sf to 3,200 sf.