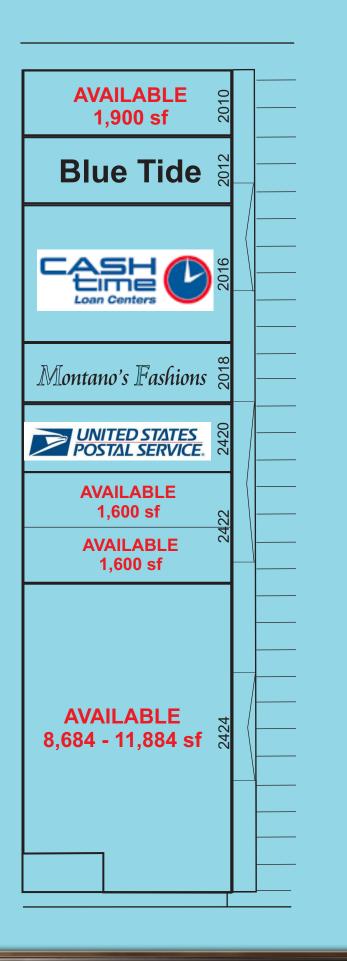

Available: 2,160 sf 1,600 sf 1,600 sf 8 684 sf

Call Today

Frank T. Moro, DB frank@fwpc.net

### **Description**

There is currently 1,900 sf available. The previous location of Family Dollar is being rebuilt and will be available December 1, 2024 with 8,684 sf to 11,884 sf. This space is ideal for a new anchor. Alternative spaces are available of 2,160 and 1,600 sf to 3,200 sf.

This center is ideally located for a new Variety Store.

ANCHOR's: United State Post Office, Cash Time, and Metro PCS

(520) 458-1666 Toll Free: 1(800)320-2381 Fax: (520) 459-0718

www.fwpc.net 1700 South Highway 92, Ste. E100 Sierra Vista, Arizona 85635

## SITE PLAN