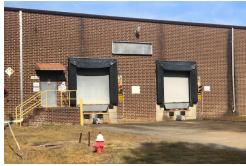

### Opportunity

Free-standing warehouse available for sale or lease in Sanford. The 30,000-sf building features two loading docks, two grade-level doors and 16'6" clear height warehouse space on 3.31 acres. The warehouse area is fully conditioned and features compressed air

### **Building Information**

**Building Size** 30,000 sf Year Built 1973 Water/Sewer Municipal

**Construction Type** Block & brick with steel deck Roof Gravel ballast flat roof (assumed

age of building)

Two (with pit levels, 8'x8' doors) **Loading Dock Doors** 

Grade Level Doors Two (12'x15' and 8'x8') Power Provider **Duke Progress Power** 

Power Type Three phase (substantial amps/480v service)

Gas Provider **PSNC** 

Office Three (3) offices; Two (2) warehouse