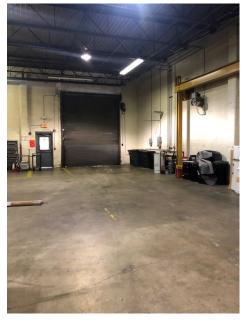

### Opportunity

Free-standing warehouse available for sale or lease in Sanford. The 30,000-sf building features two loading docks, two grade-level doors and 16'6" clear height warehouse space on 3.31 acres. The warehouse area is fully conditioned and features compressed air

### **Building Information**

**Building Size** 30,000 sf Year Built 1973 Water/Sewer Municipal

**Construction Type** Block & brick with steel deck Roof Gravel ballast flat roof (assumed

age of building)

Two (with pit levels, 8'x8' doors) **Loading Dock Doors** 

Grade Level Doors Two (12'x15' and 8'x8') Power Provider **Duke Progress Power** 

Power Type Three phase (substantial amps/480v service)

Gas Provider **PSNC** 

Office Three (3) offices; Two (2) warehouse

#### Interior Photos

**Justin Booth Senior Associate** 

919.866.4262