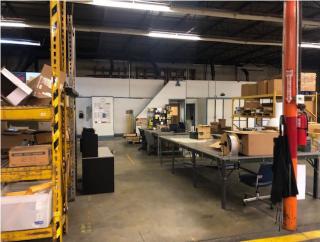

### Opportunity

Free-standing warehouse available for sale or lease in Sanford. The 30,000-sf building features two loading docks, two grade-level doors and 16'6" clear height warehouse space on 3.31 acres. The warehouse area is fully conditioned and features compressed air

### **Building Information**

**Building Size** 30,000 sf Year Built 1973 Water/Sewer Municipal

**Construction Type** Block & brick with steel deck Roof Gravel ballast flat roof (assumed

age of building)

Two (with pit levels, 8'x8' doors) **Loading Dock Doors** 

#### Interior Photos

**Justin Booth Senior Associate** 

919.866.4262