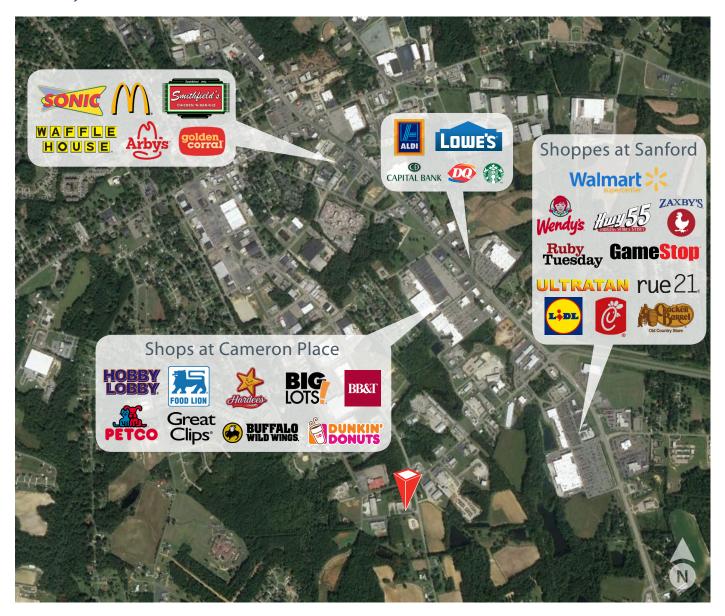

Municipal

**Construction Type** Block & brick with steel deck Roof Gravel ballast flat roof (assumed

age of building)

Two (with pit levels, 8'x8' doors) **Loading Dock Doors** 

Grade Level Doors Two (12'x15' and 8'x8') Power Provider **Duke Progress Power** 

Power Type Three phase (substantial amps/480v service)

Gas Provider **PSNC** 

Office Three (3) offices; Two (2) warehouse

offices in center of warehouse

Two multi-user restrooms Restrooms 19'3" to deck: 16'6" clear Ceiling Height

Two-ton, Three-ton, and Five-ton Cranes

cranes

Air Compressor Quincy Scroll Compressor QIFD **HVAC** Five (5) 80-ton A/C units; fully

conditioned building

Gas Pack Heaters Two (2)









Justin Booth **Senior Associate** 

919.866.4262

# 3308 Lee Avenue Sanford, NC 27332

## Nearby Amenities





Justin Booth
Senior Associate

919.866.4262

# 3308 Lee Avenue Raleigh, NC 27332

## Flood Map



Source: msc.fema.gov (FEMA); USGS The National Map: Orthoimagery. Date refreshed October 2017.





Justin Booth Senior Associate

919.866.4262

# 3308 Lee Avenue Sanford, NC 27332

## Pricing

Sale Price \$750,000 Lease Rate \$3.00/sf, NNN

#### Interior Photos











**Justin Booth Senior Associate** 

919.866.4262