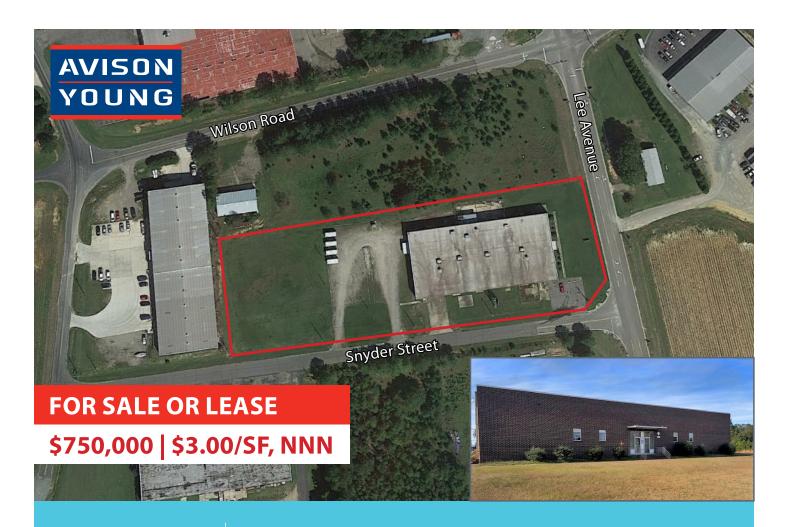

### Opportunity

Free-standing warehouse available for sale or lease in Sanford. The 30,000-sf building features two loading docks, two grade-level doors and 16'6" clear height warehouse space on 3.31 acres. The warehouse area is fully conditioned and features compressed air

and a scale. With three offices and multiple restrooms, the building can accommodate a variety of manufacturing or distribution uses. Outside storage provides owner or tenants flexibility with product storage.

#### Land Information

Parcel Size 3.31 acres Parcel ID 965185159200 Zoning LI (Light Industrial)

## Pricing

Sale Price \$750,000 Lease Rate \$3.00/sf, NNN