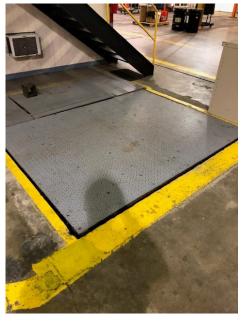

### **Building Information**

**Building Size** 30,000 sf Year Built 1973 Water/Sewer Municipal

**Construction Type** Block & brick with steel deck Roof Gravel ballast flat roof (assumed

age of building)

Two (with pit levels, 8'x8' doors) **Loading Dock Doors** 

#### Interior Photos

**Justin Booth Senior Associate** 

919.866.4262