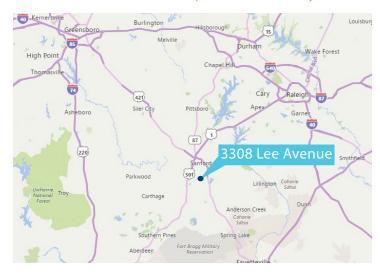

#### Location

Conveniently located in Lee County, which is just south of Wake County's Cary, Apex and Holly Springs. The property is approximately 42.7 miles from Interstate 40 and 36.6 miles from Interstate 95. RDU International Airport is 49.7 miles away.