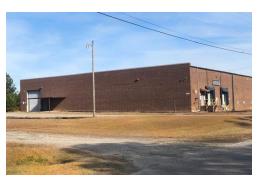

### Opportunity

Free-standing warehouse available for sale or lease in Sanford. The 30,000-sf building features two loading docks, two grade-level doors and 16'6" clear height warehouse space on 3.31 acres. The warehouse area is fully conditioned and features compressed air

### **Building Information**

**Building Size** 30,000 sf Year Built 1973 Water/Sewer Municipal

**Construction Type** Block & brick with steel deck Roof Gravel ballast flat roof (assumed

age of building)

Two (with pit levels, 8'x8' doors) **Loading Dock Doors** 