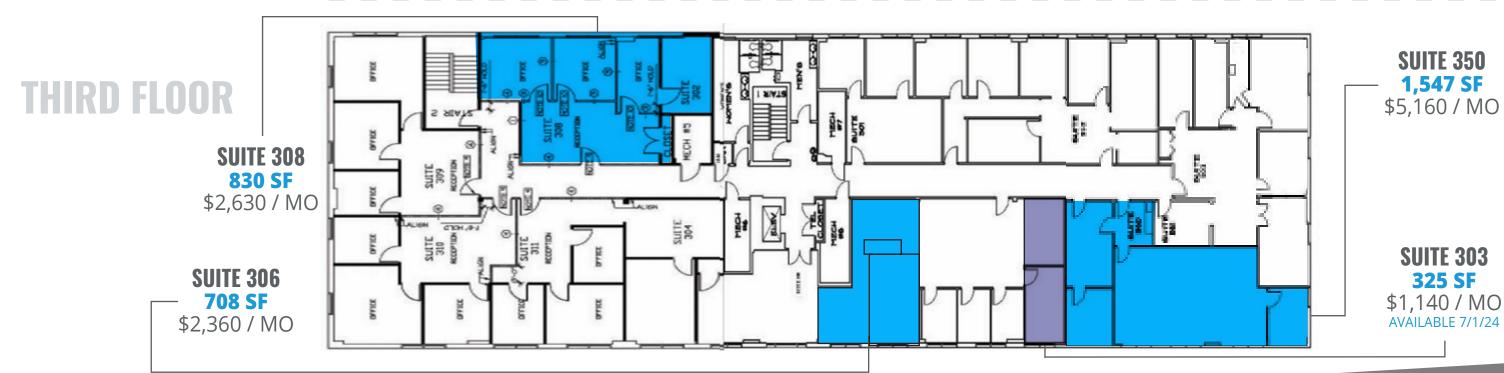

#### **BUILDING FEATURES & AMENITIES**

- Direct access to the Capital Crescent Trail and the coming Purple Line Metro Station
- On-site retail amenities include a 24-hour CVS & the NOW Massage
- Adjacent to the restaurants and amenities of Bethesda Row
- · Verizon Fios available in the building
- · Parking: 3.0/1,000 SF leased
- Surface parking and garage parking available to visitors





## **FLOOR PLANS**

### **SECOND FLOOR**

**SUITE 200A 742 SF**\$2,350 / MO



**SUITE 215** 

**SUITE 221** 





# LOCATION & AMENITIES

- Adjacent to Bethesda Row restaurants & shopping
- 2-minute walk to new Purple Line Station
- 4-minute drive to Wisconsin Avenue and River Road
- 7-minute drive to Washington, DC
- 8-minute drive to I-270 spur and I-495

# OFFICE SPACE FOR LEASE

**NICK PUGH** 

npugh@scheerpartners.com 202.683.7916



www.scheerpartners.com

301.337.4700