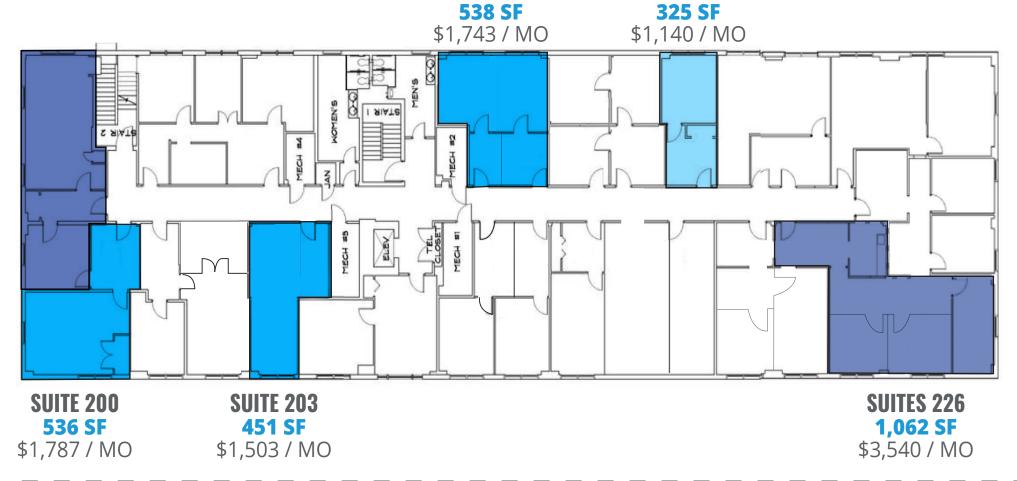

## **FLOOR PLANS**

### **SECOND FLOOR**

**SUITE 200A 742 SF**\$2,350 / MO

**SUITE 215** 

**SUITE 221** 