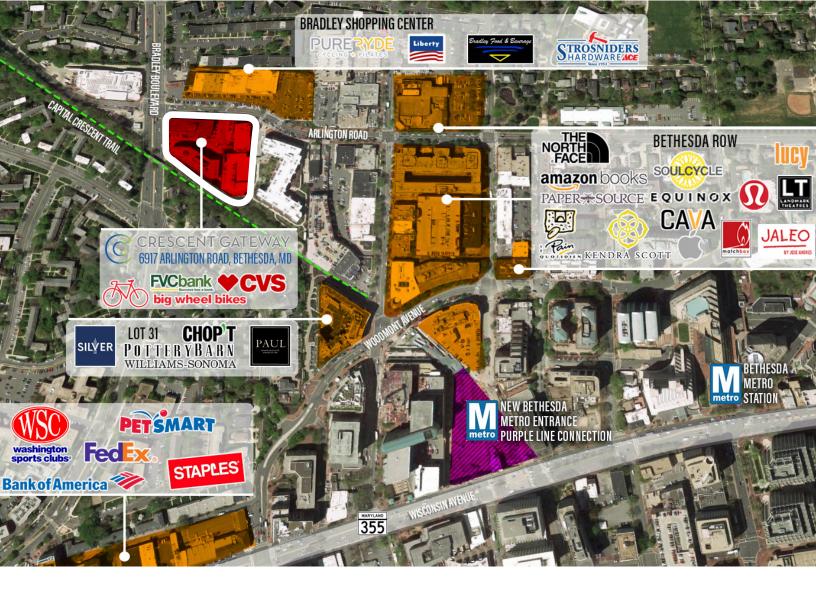

#### **BUILDING FEATURES & AMENITIES**

- Direct access to the Capital Crescent Trail and the coming Purple Line Metro Station
- On-site retail amenities include a 24-hour CVS & the NOW Massage
- Adjacent to the restaurants and amenities of Bethesda Row
- · Verizon Fios available in the building
- · Parking: 3.0/1,000 SF leased
- Surface parking and garage parking available to visitors

# LOCATION & AMENITIES

- Adjacent to Bethesda Row restaurants & shopping
- 2-minute walk to new Purple Line Station
- 4-minute drive to Wisconsin Avenue and River Road
- 7-minute drive to Washington, DC
- 8-minute drive to I-270 spur and I-495