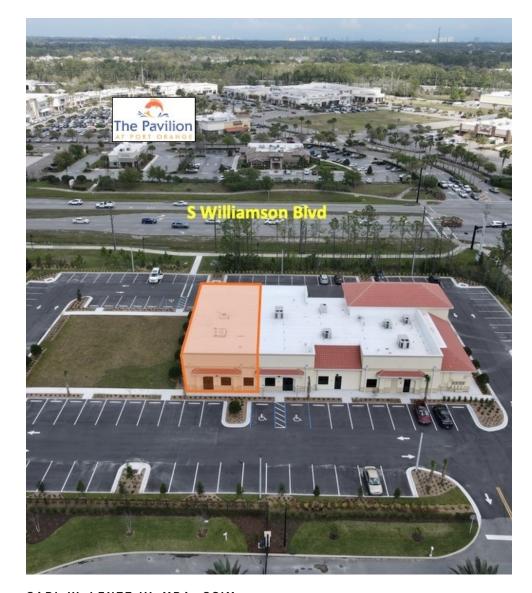

# SITE PLAN

CARL W. LENTZ IV, MBA, CCIM

#### PROPERTY OVERVIEW

3,330 SF Brand New Office/Retail Adjacent to Halifax Health Offices
Join HH Express Care, Primary Care, Pediatrics & Imaging
Dimensions of Unit are 37' X 83' 4"
Total Building Will Be 20,000 SF
West of I-95 on Williamson Boulevard
Directly Across Street From The Pavilion - Easy Access to I-95
Corner of Williamson and Summer Trees Road- 19,000 VPD
LandLord Buildout Available
Currently Dirt Floors With Drywall
Ample Parking - 6 per 1,000 Square Feet
7,000 SF Expansion Opportunity
Pass Through Expenses +/- \$9/SF-Includes Utilities