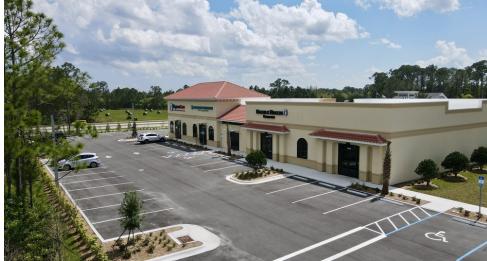

|
| ZONING:        | PC-A(Planned<br>Community-AGR) |
| MARKET:        | Daytona Beach                  |

#### PROPERTY OVERVIEW

3,330 SF Brand New Office/Retail Adjacent to Halifax Health Offices
Join HH Express Care, Primary Care, Pediatrics & Imaging
Dimensions of Unit are 37' X 83' 4"
Total Building Will Be 20,000 SF
West of I-95 on Williamson Boulevard
Directly Across Street From The Pavilion - Easy Access to I-95
Corner of Williamson and Summer Trees Road- 19,000 VPD
LandLord Buildout Available
Currently Dirt Floors With Drywall
Ample Parking - 6 per 1,000 Square Feet
7,000 SF Expansion Opportunity
Pass Through Expenses +/- \$9/SF-Includes Utilities

CARL W. LENTZ IV, MBA, CCIM



# SITE PLAN



CARL W. LENTZ IV, MBA, CCIM



# **ADDITIONAL PHOTOS**







CARL W. LENTZ IV, MBA, CCIM



# **ADDITIONAL PHOTOS**







CARL W. LENTZ IV, MBA, CCIM



#### RETAILER MAP



CARL W. LENTZ IV, MBA, CCIM

O: 386.566.3726 carl.lentz@svn.com

FL #BK3068067



# **LOCATION MAP**



CARL W. LENTZ IV, MBA, CCIM



### **DEMOGRAPHICS MAP & REPORT**

| POPULATION           | 1 MILE | 5 MILES | 10 MILES |
|----------------------|--------|---------|----------|
| TOTAL POPULATION     | 3,355  | 93,414  | 202,656  |
| AVERAGE AGE          | 47.9   | 46.6    | 43.8     |
| AVERAGE AGE (MALE)   | 47.5   | 44.0    | 42.1     |
| AVERAGE AGE (FEMALE) | 47.6   | 48.9    | 45.5     |
|                      |        |         |          |

| HOUSEHOLDS & INCOME | 1 MILE    | 5 MILES   | 10 MILES  |
|---------------------|-----------|-----------|-----------|
| TOTAL