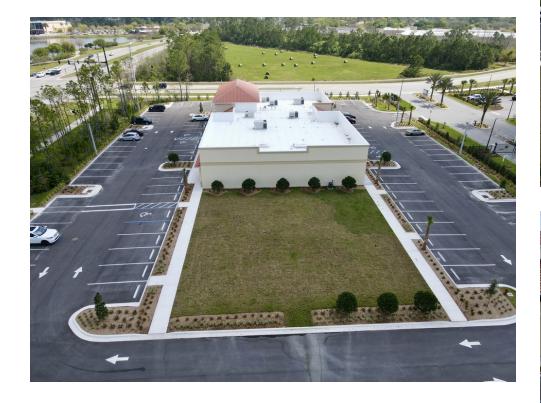

ed<br>Community-AGR) |
| MARKET:        | Daytona Beach                  |

#### PROPERTY OVERVIEW

3,330 SF Brand New Office/Retail Adjacent to Halifax Health Offices
Join HH Express Care, Primary Care, Pediatrics & Imaging
Dimensions of Unit are 37' X 83' 4"
Total Building Will Be 20,000 SF
West of I-95 on Williamson Boulevard
Directly Across Street From The Pavilion - Easy Access to I-95
Corner of Williamson and Summer Trees Road- 19,000 VPD
LandLord Buildout Available
Currently Dirt Floors With Drywall
Ample Parking - 6 per 1,000 Square Feet
7,000 SF Expansion Opportunity
Pass Through Expenses +/- \$9/SF-Includes Utilities

CARL W. LENTZ IV, MBA, CCIM



# SITE PLAN



CARL W. LENTZ IV, MBA, CCIM



# **ADDITIONAL PHOTOS**







CARL W. LENTZ IV, MBA, CCIM



# **ADDITIONAL PHOTOS**







CARL W. LENTZ IV, MBA, CCIM



#### RETAILER MAP



CARL W. LENTZ IV, MBA, CCIM

O: 386.566.3726 carl.lentz@svn.com

FL #BK3068067



# **LOCATION MAP**



CARL W. LENTZ IV, MBA, CCIM



### **DEMOGRAPHICS MAP & REPORT**

| POPULATION           | 1 MILE | 5 MILES | 10 MILES |
|----------------------|--------|---------|----------|
| TOTAL POPULATION     | 3,355  | 93,414  | 202,656  |
| AVERAGE AGE          | 47.9   | 46.6    | 43.8     |
| AVERAGE AGE (MALE)   | 47.5   | 44.0    | 42.1     |
| AVERAGE AGE (FEMALE) | 47.6   | 48.9    | 45.5     |
|                      |        |         |          |

| HOUSEHOLDS & INCOME | 1 MILE    | 5 MILES   | 10 MILES  |
|---------------------|-----------|-----------|-----------|
| TOTAL HOUSEHOLDS    | 1,490     | 39,806    | 85,519    |
| # OF