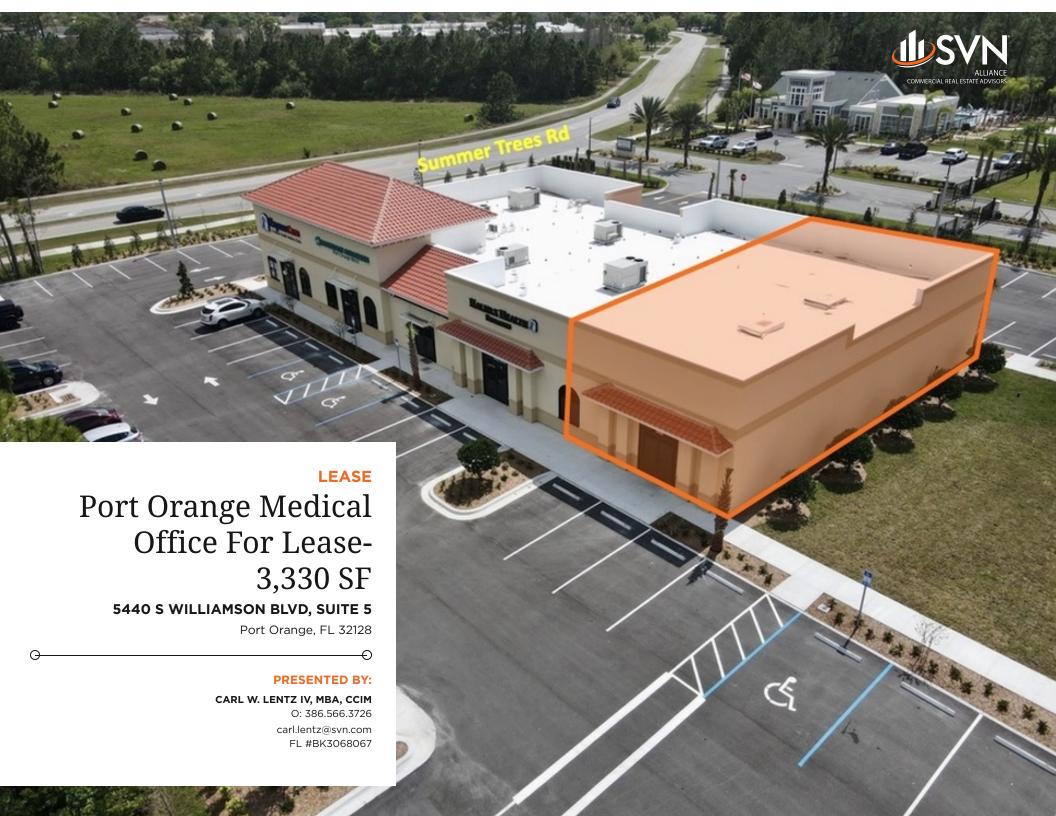

#### PROPERTY SUMMARY

#### OFFERING SUMMARY

| LEASE RATE:    | \$19.00 SF/yr (NNN)            |
|----------------|--------------------------------|
| BUILDING SIZE: | 3,330 SF                       |
| AVAILABLE SF:  | 3,330 - 10,330 SF              |
| LOT SIZE:      | 2.5 Acres                      |
| YEAR BUILT:    | 2021                           |
| ZONING:        | PC-A(Planned<br>Community-AGR) |
| MARKET:        | Daytona Beach                  |

#### PROPERTY OVERVIEW

3,330 SF Brand New Office/Retail Adjacent to Halifax Health Offices
Join HH Express Care, Primary Care, Pediatrics & Imaging
Dimensions of Unit are 37' X 83' 4"
Total Building Will Be 20,000 SF
West of I-95 on Williamson Boulevard
Directly Across Street From The Pavilion - Easy Access to I-95
Corner of Williamson and Summer Trees Road- 19,000 VPD
LandLord Buildout Available
Currently Dirt Floors With Drywall
Ample Parking - 6 per 1,000 Square Feet
7,000 SF Expansion Opportunity
Pass Through Expenses +/- \$9/SF-Includes Utilities