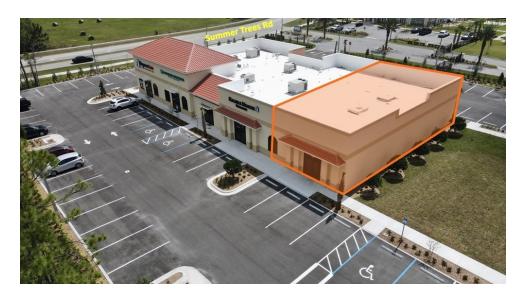

#### PROPERTY SUMMARY





#### OFFERING SUMMARY

| LEASE RATE:    | \$19.00 SF/yr (NNN)            |
|----------------|--------------------------------|
| BUILDING SIZE: | 3,330 SF                       |
| AVAILABLE SF:  | 3,330 - 10,330 SF              |
| LOT SIZE:      | 2.5 Acres                      |
| YEAR BUILT:    | 2021                           |
| ZONING:        | PC-A(Planned<br>Community-AGR) |
| MARKET:        | Daytona Beach                  |

#### PROPERTY OVERVIEW

3,330 SF Brand New Office/Retail Adjacent to Halifax Health Offices
Join HH Express Care, Primary Care, Pediatrics & Imaging
Dimensions of Unit are 37' X 83' 4"
Total Building Will Be 20,000 SF
West of I-95 on Williamson Boulevard
Directly Across Street From The Pavilion - Easy Access to I-95
Corner of Williamson and Summer Trees