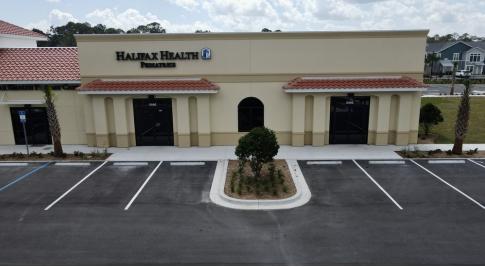

r>Community-AGR) |
| MARKET:        | Daytona Beach                  |

#### PROPERTY OVERVIEW

3,330 SF Brand New Office/Retail Adjacent to Halifax Health Offices
Join HH Express Care, Primary Care, Pediatrics & Imaging
Dimensions of Unit are 37' X 83' 4"
Total Building Will Be 20,000 SF
West of I-95 on Williamson Boulevard
Directly Across Street From The Pavilion - Easy Access to I-95
Corner of Williamson and Summer Trees Road- 19,000 VPD
LandLord Buildout Available
Currently Dirt Floors With Drywall
Ample Parking - 6 per 1,000 Square Feet
7,000 SF Expansion Opportunity
Pass Through Expenses +/- \$9/SF-Includes Utilities

CARL W. LENTZ IV, MBA, CCIM



# SITE PLAN



CARL W. LENTZ IV, MBA, CCIM



# **ADDITIONAL PHOTOS**







CARL W. LENTZ IV, MBA, CCIM



# **ADDITIONAL PHOTOS**







CARL W. LENTZ IV, MBA, CCIM



#### RETAILER MAP



CARL W. LENTZ IV, MBA, CCIM

O: 386.566.3726 carl.lentz@svn.com

FL #BK3068067



# **LOCATION MAP**



CARL W. LENTZ IV, MBA, CCIM



### **DEMOGRAPHICS MAP & REPORT**

| POPULATION           | 1 MILE | 5 MILES | 10 MILES |
|----------------------|--------|---------|----------|
| TOTAL POPULATION     | 3,355  | 93,414  | 202,656  |
| AVERAGE AGE          | 47.9   | 46.6    | 43.8     |
| AVERAGE AGE (MALE)   | 47.5   | 44.0    | 42.1     |
| AVERAGE AGE (FEMALE) | 47.6   | 48.9    | 45.5     |
|                      |        |         |          |

| HOUSEHOLDS & INCOME | 1 MILE    | 5 MILES   | 10 MILES  |
|---------------------|-----------|-----------|-----------|
| TOTAL HOUSEHOLDS    | 1,490     | 39,806    | 85,519    |
| # OF PER