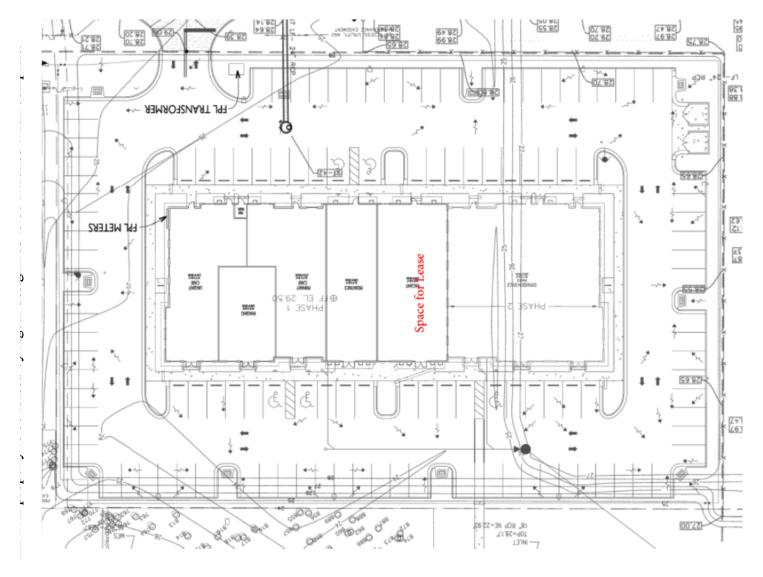

| 2.5 Acres                      |
| YEAR BUILT:    | 2021                           |
| ZONING:        | PC-A(Planned<br>Community-AGR) |
| MARKET:        | Daytona Beach                  |

#### PROPERTY OVERVIEW

3,330 SF Brand New Office/Retail Adjacent to Halifax Health Offices
Join HH Express Care, Primary Care, Pediatrics & Imaging
Dimensions of Unit are 37' X 83' 4"
Total Building Will Be 20,000 SF
West of I-95 on Williamson Boulevard
Directly Across Street From The Pavilion - Easy Access to I-95
Corner of Williamson and Summer Trees Road- 19,000 VPD
LandLord Buildout Available
Currently Dirt Floors With Drywall
Ample Parking - 6 per 1,000 Square Feet
7,000 SF Expansion Opportunity
Pass Through Expenses +/- \$9/SF-Includes Utilities

CARL W. LENTZ IV, MBA, CCIM



# SITE PLAN



CARL W. LENTZ IV, MBA, CCIM



# **ADDITIONAL PHOTOS**







CARL W. LENTZ IV, MBA, CCIM



# **ADDITIONAL PHOTOS**







CARL W. LENTZ IV, MBA, CCIM



#### RETAILER MAP



CARL W. LENTZ IV, MBA, CCIM

O: 386.566.3726 carl.lentz@svn.com

FL #BK3068067



# **LOCATION MAP**



CARL W. LENTZ IV, MBA, CCIM



### **DEMOGRAPHICS MAP & REPORT**

| POPULATION           | 1 MILE | 5 MILES | 10 MILES |
|----------------------|--------|---------|----------|
| TOTAL POPULATION     | 3,355  | 93,414  | 202,656  |
| AVERAGE AGE          | 47.9   | 46.6    | 43.8     |
| AVERAGE AGE (MALE)   | 47.5   | 44.0    | 42.1     |
| AVERAGE AGE (FEMALE) | 47.6   | 48.9    | 45.5     |
|                      |        |         |          |

| HOUSEHOLDS & INCOME | 1 MILE    | 5 MILES   | 10 MILES  |
|-----