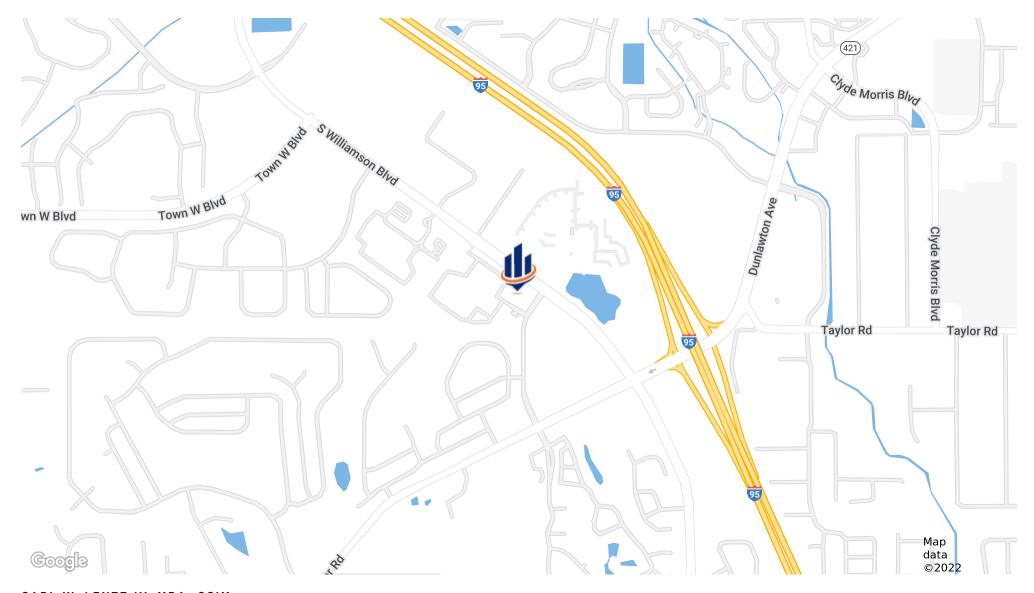

Offices
Join HH Express Care, Primary Care, Pediatrics & Imaging
Dimensions of Unit are 37' X 83' 4"
Total Building Will Be 20,000 SF
West of I-95 on Williamson Boulevard
Directly Across Street From The Pavilion - Easy Access to I-95
Corner of Williamson and Summer Trees Road- 19,000 VPD
LandLord Buildout Available
Currently Dirt Floors With Drywall
Ample Parking - 6 per 1,000 Square Feet
7,000 SF Expansion Opportunity
Pass Through Expenses +/- \$9/SF-Includes Utilities

CARL W. LENTZ IV, MBA, CCIM



# SITE PLAN



CARL W. LENTZ IV, MBA, CCIM



# **ADDITIONAL PHOTOS**







CARL W. LENTZ IV, MBA, CCIM



# **ADDITIONAL PHOTOS**







CARL W. LENTZ IV, MBA, CCIM



#### RETAILER MAP



CARL W. LENTZ IV, MBA, CCIM

O: 386.566.3726 carl.lentz@svn.com

FL #BK3068067



# **LOCATION MAP**



CARL W. LENTZ IV, MBA, CCIM



### **DEMOGRAPHICS MAP & REPORT**

| POPULATION           | 1 MILE | 5 MILES | 10 MILES |
|----------------------|--------|---------|----------|
| TOTAL POPULATION     | 3,355  | 93,414  | 202,656  |
| AVERAGE AGE          | 47.9   | 46.6    | 43.8     |
| AVERAGE AGE (MALE)   | 47.5   | 44.0    | 42.1     |
| AVERAGE AGE (FEMALE) | 47.6   | 48.9    | 45.5     |
|                      |        |         |          |

| HOUSEHOLDS & INCOME | 1 MILE    | 5 MILES   | 10 MILES  |
|---------------------|-----------|-----------|-----------|
| TOTAL HOUSEHOLDS    | 1,490     | 39,806    | 85,519    |
| # OF PERSONS PER HH | 2.3       | 2.3       | 2.4       |
| AVERAGE HH INCOME   | \$63,308  | \$59,223  | \$53,108  |
| AVERAGE HOUSE VALUE | \$375,868 | \$224,893