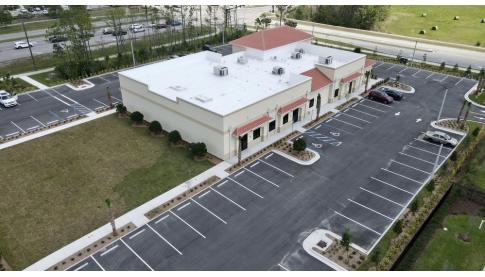

<br>Community-AGR) |
| MARKET:        | Daytona Beach                  |

#### PROPERTY OVERVIEW

3,330 SF Brand New Office/Retail Adjacent to Halifax Health Offices
Join HH Express Care, Primary Care, Pediatrics & Imaging
Dimensions of Unit are 37' X 83' 4"
Total Building Will Be 20,000 SF
West of I-95 on Williamson Boulevard
Directly Across Street From The Pavilion - Easy Access to I-95
Corner of Williamson and Summer Trees Road- 19,000 VPD
LandLord Buildout Available
Currently Dirt Floors With Drywall
Ample Parking - 6 per 1,000 Square Feet
7,000 SF Expansion Opportunity
Pass Through Expenses +/- \$9/SF-Includes Utilities

CARL W. LENTZ IV, MBA, CCIM



# SITE PLAN



CARL W. LENTZ IV, MBA, CCIM



# **ADDITIONAL PHOTOS**







CARL W. LENTZ IV, MBA, CCIM



# **ADDITIONAL PHOTOS**







CARL W. LENTZ IV, MBA, CCIM



#### RETAILER MAP



CARL W. LENTZ IV, MBA, CCIM

O: 386.566.3726 carl.lentz@svn.com

FL #BK3068067



# **LOCATION MAP**



CARL W. LENTZ IV, MBA, CCIM



### **DEMOGRAPHICS MAP & REPORT**

| POPULATION           | 1 MILE | 5 MILES | 10 MILES |
|----------------------|--------|---------|----------|
| TOTAL POPULATION     | 3,355  | 93,414  | 202,656  |
| AVERAGE AGE          | 47.9   | 46.6    | 43.8     |
| AVERAGE AGE (MALE)   | 47.5   | 44.0    | 42.1     |
| AVERAGE AGE (FEMALE) | 47.6   | 48.9    | 45.5     |
|                      |        |         |          |

| HOUSEHOLDS & INCOME | 1 MILE    | 5 MILES   | 10 MILES  |
|---------------------|-----------|-----------|-----------|
| TOTAL HOUSEHOLDS    | 1,490     | 39,806    | 85,519    |
| # OF P