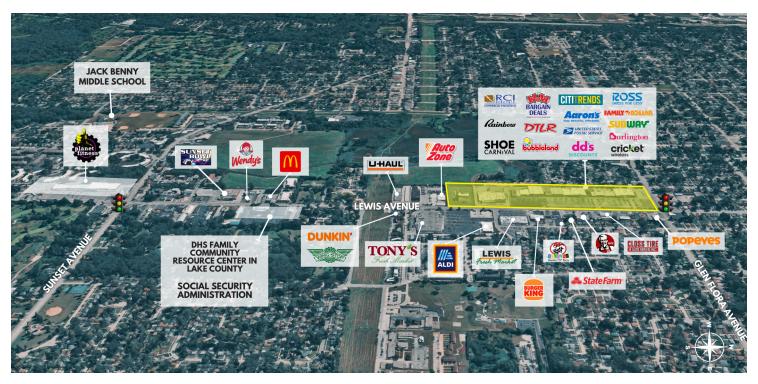

## WAUKEGAN PLAZA

1301-1555 N. LEWIS AVE., WAUKEGAN, IL 60085 // RETAIL PROPERTY FOR LEASE

## PROPERTY HIGHLIGHTS

- Solid Tenants including National & local retailers with a strong emphasis on service and dining
- Daytime population with 82,643 people & 25,000 vehicles per day at this intersection
- Over a half a mile of unobstructed visibility along Lewis Avenue with six full curb cuts and 1,106 parking spaces
- The properties trade area runs North to South along Lewis Ave and East to West along Grand Ave., consisting of approximately 841,000 SF of retail space