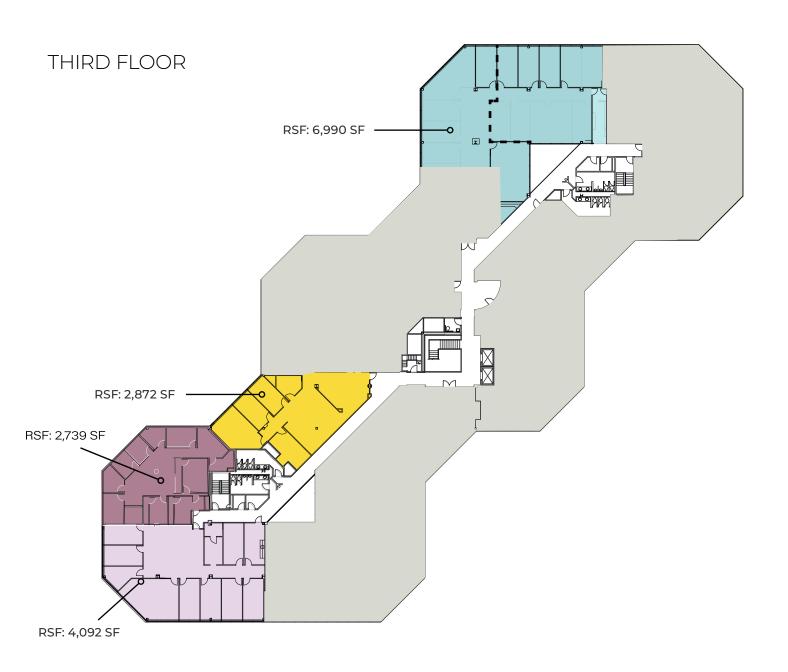

### **AVAILABILITY**

1st FLOOR 2ND FLOOR 8.247 SF

\*10.437 SF

2,872 SF

3RD FLOOR

\*Available 8/1/2024

2,739 SF 4,092 SF

6,990 SF