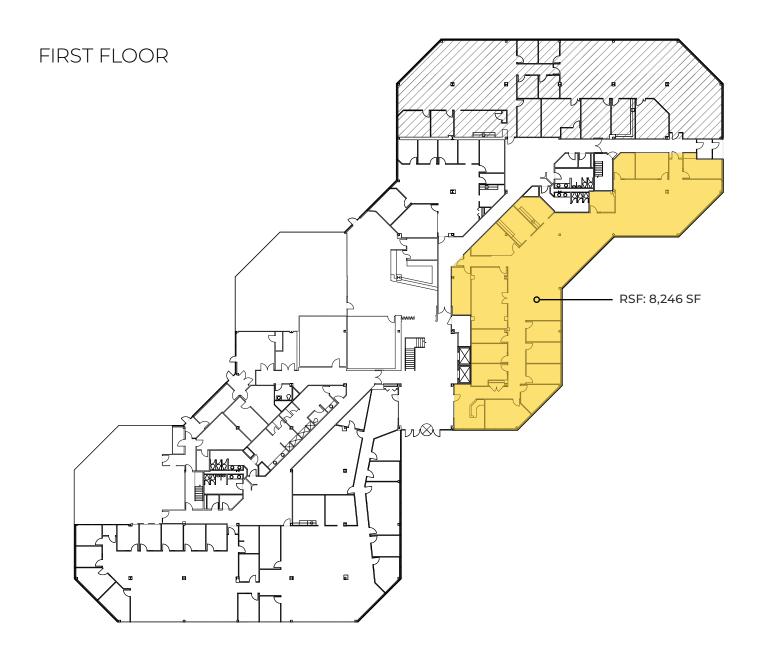

### **AVAILABILITY**

1st FLOOR 2ND FLOOR 8.247 SF

\*10.437 SF

2,872 SF

3RD FLOOR

\*Available 8/1/2024

2,739 SF 4,092 SF

6,990 SF