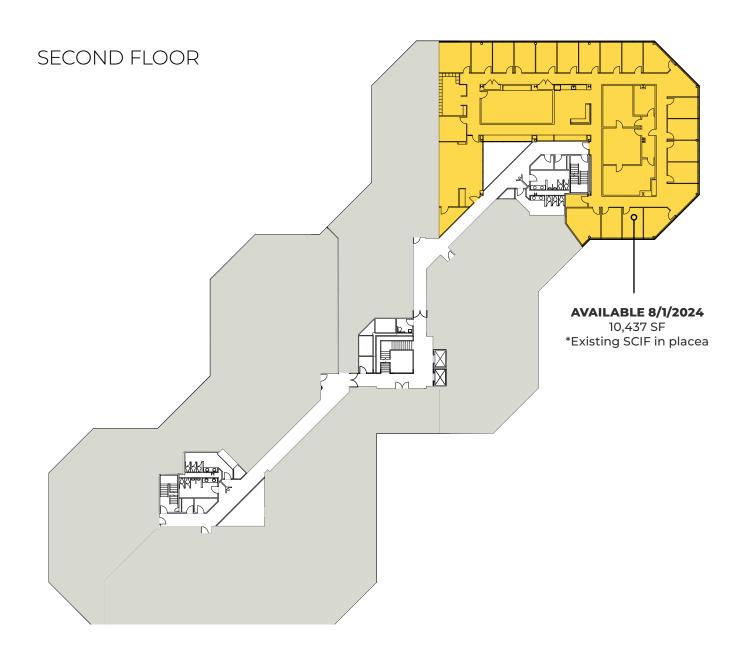

### **AVAILABILITY**

1st FLOOR 2ND FLOOR 8.247 SF

\*10.437 SF

2,872 SF

3RD FLOOR

\*Available 8/1/2024

2,739 SF 4,092 SF

6,990 SF