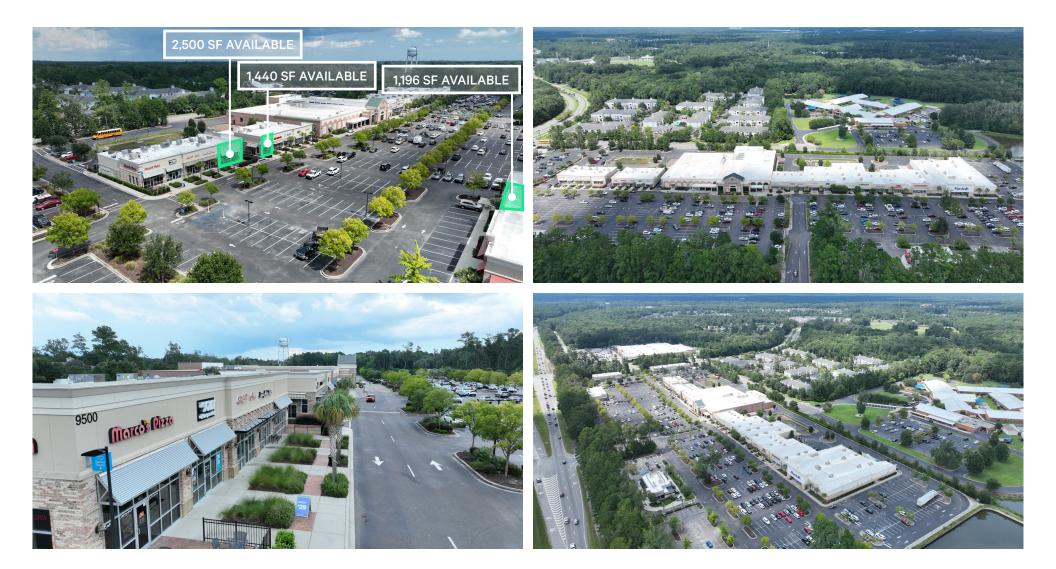

### **Property Highlights**

- + Class-A neighborhood center anchored by Harris Teeter, Marshalls, and Rack Room Shoes.
- + Center is in a rapidly growing submarket of the Charleston, SC market, well positioned in the heart of residential growth.
- + The center features one of the top-ranked Harris Teeters in the market for customer visits.
- National retailers include: Starbucks, Heartland Dental, Moes, Results
  Physiotherapy, Club Pilates, T-Mobile, Massage Envy and many others.
- + Available space:
  - Suite 16: 2,500 SF
  - Suite 17: 1,440 SF
  - Suite 02: 1,196 SF
- + Lease Rate: Call broker for details