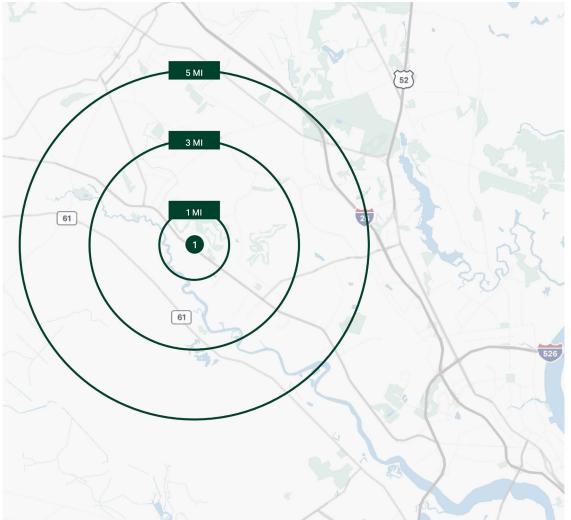

### Retail | For Lease

| 2024 Demographics | 1 Mile    | 3 Miles   | 5 Miles  |
|-------------------|-----------|-----------|----------|
| Population        | 7,991     | 55,662    | 119,484  |
| Households        | 3,148     | 21,156    | 46,769   |
| Average HH Income | \$121,035 | \$102,499 | \$99,696 |