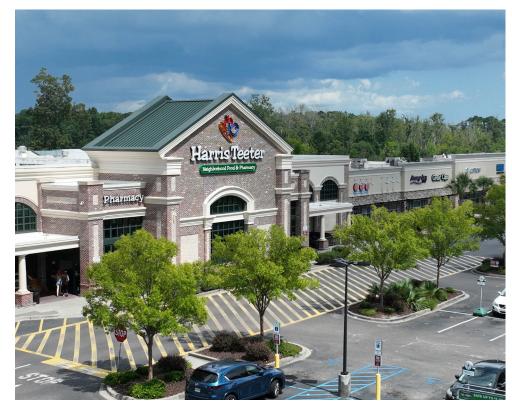

### **Property Highlights**

- + Class-A neighborhood center anchored by Harris Teeter, Marshalls, and Rack Room Shoes.
- + Center is in a rapidly growing submarket of the Charleston, SC market, well positioned in the heart of residential growth.
- + The center features one of the top-ranked Harris Teeters in the market for customer visits.
- National retailers include: Starbucks, Heartland Dental, Moes, Results
  Physiotherapy, Club Pilates, T-Mobile, Massage Envy and many others.
- + Available space:
  - Suite 16: 2,500 SF
  - Suite 17: 1,440 SF
  - Suite 02: 1,196 SF
- + Lease Rate: Call broker for details

9500 Dorchester Road Summerville, SC 29485 www.cbre.com/charleston