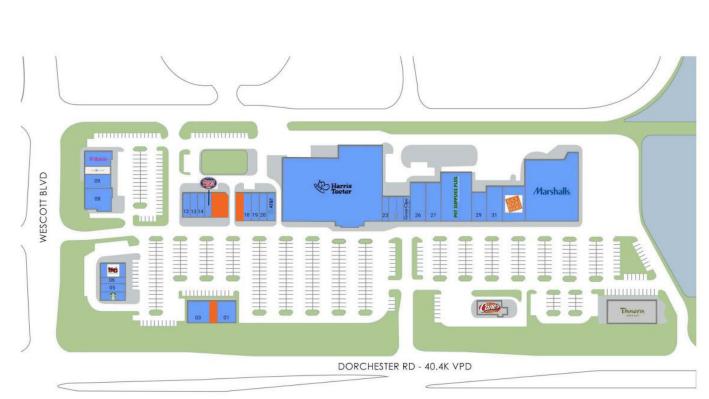

#### **CBRE Charleston**

+1 843 577 0702 1080 Morrison Drive Charleston, SC 29401

| Suite                                                                   | Tenant                                                                                                                                                                           | Size                                                                                                                               |
|-------------------------------------------------------------------------|----------------------------------------------------------------------------------------------------------------------------------------------------------------------------------|------------------------------------------------------------------------------------------------------------------------------------|
| 01                                                                      | Heartland Dental                                                                                                                                                                 | 3,170 SF                                                                                                                           |
| 02                                                                      | AVAILABLE                                                                                                                                                                        | 1,196 SF                                                                                                                           |
| 03                                                                      | Mattress Firm                                                                                                                                                                    | 3,550 SF                                                                                                                           |
| 04                                                                      | Starbucks                                                                                                                                                                        | 1,800 SF                                                                                                                           |
| 05                                                                      | Grow Financial                                                                                                                                                                   | 1,970 SF                                                                                                                           |
| 06                                                                      | TCBY                                                                                                                                                                             | 1,230 sf                                                                                                                           |
| 07                                                                      | Moe's Southwest Grill                                                                                                                                                            | 2,500 SF                                                                                                                           |
| 08                                                                      | Top Dawg Tavern                                                                                                                                                                  | 4,526 SF                                                                                                                           |
| 09                                                                      | Results Physiotherapy                                                                                                                                                            | 3,456 SF                                                                                                                           |
| 10                                                                      | Club Pilates                                                                                                                                                                     | 2,450 SF                                                                                                                           |
| 11                                                                      | T-Mobile                                                                                                                                                                         | 2,054 SF                                                                                                                           |
| 12                                                                      | Marco's Pizza                                                                                                                                                                    | 1,600 SF                                                                                                                           |
| 13                                                                      | The Joint Chiropractic                                                                                                                                                           | 1,400 SF                                                                                                                           |
| 14                                                                      | Great Wall                                                                                                                                                                       | 1,400 SF                                                                                                                           |
| 15                                                                      | Jersey Mikes                                                                                                                                                                     | 1,400 SF                                                                                                                           |
| 16                                                                      | AVAILABLE                                                                                                                                                                        | 2,500 SF                                                                                                                           |
| 17                                                                      | AVAILABLE                                                                                                                                                                        | 1,440 SF                                                                                                                           |
| 18                                                                      | Fire Asian Grill                                                                                                                                                                 | 1,760 SF                                                                                                                           |
| 19                                                                      | Allstate Insurance                                                                                                                                                               | 1,600 SF                                                                                                                           |
|                                                                         |                                                                                                                                                                                  |                                                                                                                                    |
| 20                                                                      | Stella Nails                                                                                                                                                                     | 1,746 SF                                                                                                                           |
| 20<br>21                                                                | Stella Nails<br>AT&T                                                                                                                                                             | 1,746 SF<br>1,600 SF                                                                                                               |
| -                                                                       |                                                                                                                                                                                  | 1,600 SF                                                                                                                           |
| 21                                                                      | AT&T                                                                                                                                                                             | 1,600 SF                                                                                                                           |
| 21<br>22 (Anchor)                                                       | AT&T<br>Harris Teeter                                                                                                                                                            | 1,600 SF<br>53,000 SF                                                                                                              |
| 21<br>22 (Anchor)<br>23                                                 | AT&T<br>Harris Teeter<br>Corner Liquor Store                                                                                                                                     | 1,600 SF<br>53,000 SF<br>1,400 SF                                                                                                  |
| 21<br>22 (Anchor)<br>23<br>24                                           | AT&T<br>Harris Teeter<br>Corner Liquor Store<br>Massage Envy                                                                                                                     | 1,600 SF<br>53,000 SF<br>1,400 SF<br>2,800 SF                                                                                      |
| 21<br>22 (Anchor)<br>23<br>24<br>25                                     | AT&T<br>Harris Teeter<br>Corner Liquor Store<br>Massage Envy<br>Great Clips                                                                                                      | 1,600 SF<br>53,000 SF<br>1,400 SF<br>2,800 SF<br>1,400 SF                                                                          |
| 21<br>22 (Anchor)<br>23<br>24<br>25<br>26                               | AT&T<br>Harris Teeter<br>Corner Liquor Store<br>Massage Envy<br>Great Clips<br>Kidstrong                                                                                         | 1,600 SF<br>53,000 SF<br>1,400 SF<br>2,800 SF<br>1,400 SF<br>4,000 SF<br>4,000 SF                                                  |
| 21<br>22 (Anchor)<br>23<br>24<br>25<br>26<br>27                         | AT&T<br>Harris Teeter<br>Corner Liquor Store<br>Massage Envy<br>Great Clips<br>Kidstrong<br>Rockbox Fitness                                                                      | 1,600 SF<br>53,000 SF<br>1,400 SF<br>2,800 SF<br>1,400 SF<br>4,000 SF<br>4,000 SF                                                  |
| 21<br>22 (Anchor)<br>23<br>24<br>25<br>26<br>27<br>28                   | AT&T<br>Harris Teeter<br>Corner Liquor Store<br>Massage Envy<br>Great Clips<br>Kidstrong<br>Rockbox Fitness<br>Pet Supplies Plus                                                 | 1,600 SF<br>53,000 SF<br>1,400 SF<br>2,800 SF<br>1,400 SF<br>4,000 SF<br>4,000 SF<br>11,000 SF                                     |
| 21<br>22 (Anchor)<br>23<br>24<br>25<br>26<br>27<br>28<br>29             | AT&T<br>Harris Teeter<br>Corner Liquor Store<br>Massage Envy<br>Great Clips<br>Kidstrong<br>Rockbox Fitness<br>Pet Supplies Plus<br>Roper St. Francis                            | 1,600 SF<br>53,000 SF<br>1,400 SF<br>2,800 SF<br>1,400 SF<br>4,000 SF<br>4,000 SF<br>11,000 SF<br>3,200 SF                         |
| 21<br>22 (Anchor)<br>23<br>24<br>25<br>26<br>27<br>28<br>29<br>31       | AT&T<br>Harris Teeter<br>Corner Liquor Store<br>Massage Envy<br>Great Clips<br>Kidstrong<br>Rockbox Fitness<br>Pet Supplies Plus<br>Roper St. Francis<br>Cato                    | 1,600 SF<br>53,000 SF<br>1,400 SF<br>2,800 SF<br>1,400 SF<br>4,000 SF<br>4,000 SF<br>11,000 SF<br>3,200 SF<br>4,007 SF<br>6,000 SF |
| 21<br>22 (Anchor)<br>23<br>24<br>25<br>26<br>27<br>28<br>29<br>31<br>32 | AT&T<br>Harris Teeter<br>Corner Liquor Store<br>Massage Envy<br>Great Clips<br>Kidstrong<br>Rockbox Fitness<br>Pet Supplies Plus<br>Roper St. Francis<br>Cato<br>Rack Room Shoes | 1,600 SF<br>53,000 SF<br>1,400 SF<br>2,800 SF<br>1,400 SF<br>4,000 SF<br>4,000 SF<br>3,200 SF<br>4,007 SF                          |

### Corner at Wescott

9500 Dorchester Rd | Summerville, SC 29485