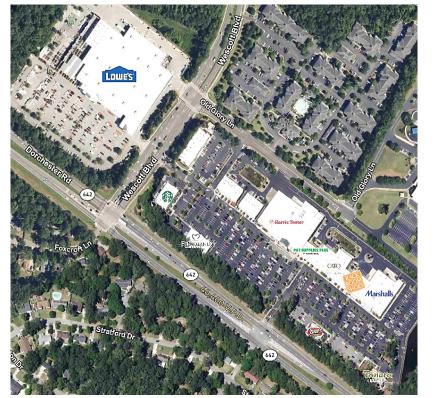

### **Property Highlights**

- + Class-A neighborhood center anchored by Harris Teeter, Marshalls, and Rack Room Shoes.
- + Center is in a rapidly growing submarket of the Charleston, SC market, well positioned in the heart of residential growth.
- + The center features one of the top-ranked Harris Teeters in the market for customer visits.
- National retailers include: Starbucks, Heartland Dental, Moes, Results
  Physiotherapy, Club Pilates, T-Mobile, Massage Envy and many others.
- + Available space:
  - Suite 16: 2,500 SF
  - Suite 17: 1,440 SF
  - Suite 02: 1,196 SF
- + Lease Rate: Call broker for details

9500 Dorchester Road Summerville, SC 29485 www.cbre.com/charleston

#### **CBRE Charleston**

+1 843 577 0702 1080 Morrison Drive Charleston, SC 29401

| Suite                                                                   | Tenant                                                                                                                                                                           | Size                                                                                                                               |
|-------------------------------------------------------------------------|----------------------------------------------------------------------------------------------------------------------------------------------------------------------------------|------------------------------------------------------------------------------------------------------------------------------------|
| 01                                                                      | Heartland Dental                                                                                                                                                                 | 3,170 SF                                                                                                                           |
| 02                                                                      | AVAILABLE                                                                                                                                                                        | 1,196 SF                                                                                                                           |
| 03                                                                      | Mattress Firm                                                                                                                                                                    | 3,550 SF                                                                                                                           |
| 04                                                                      | Starbucks                                                                                                                                                                        | 1,800 SF                                                                                                                           |
| 05                                                                      | Grow Financial                                                                                                                                                                   | 1,970 SF                                                                                                                           |
| 06                                                                      | TCBY                                                                                                                                                                             | 1,230 sf                                                                                                                           |
| 07                                                                      | Moe's Southwest Grill                                                                                                                                                            | 2,500 SF                                                                                                                           |
| 08                                                                      | Top Dawg Tavern                                                                                                                                                                  | 4,526 SF                                                                                                                           |
| 09                                                                      | Results Physiotherapy                                                                                                                                                            | 3,456 SF                                                                                                                           |
| 10                                                                      | Club Pilates                                                                                                                                                                     | 2,450 SF                                                                                                                           |
| 11                                                                      | T-Mobile                                                                                                                                                                         | 2,054 SF                                                                                                                           |
| 12                                                                      | Marco's Pizza                                                                                                                                                                    | 1,600 SF                                                                                                                           |
| 13                                                                      | The Joint Chiropractic                                                                                                                                                           | 1,400 SF                                                                                                                           |
| 14                                                                      | Great Wall                                                                                                                                                                       | 1,400 SF                                                                                                                           |
| 15                                                                      | Jersey Mikes                                                                                                                                                                     | 1,400 SF                                                                                                                           |
| 16                                                                      | AVAILABLE                                                                                                                                                                        | 2,500 SF                                                                                                                           |
| 17                                                                      | AVAILABLE                                                                                                                                                                        | 1,440 SF                                                                                                                           |
| 18                                                                      | Fire Asian Grill                                                                                                                                                                 | 1,760 SF                                                                                                                           |
| 19                                                                      | Allstate Insurance                                                                                                                                                               | 1,600 SF                                                                                                                           |
|                                                                         |                                                                                                                                                                                  |                                                                                                                                    |
| 20                                                                      | Stella Nails                                                                                                                                                                     | 1,746 SF                                                                                                                           |
| 20<br>21                                                                | Stella Nails<br>AT&T                                                                                                                                                             | 1,746 SF<br>1,600 SF                                                                                                               |
| -                                                                       |                                                                                                                                                                                  | 1,600 SF                                                                                                                           |
| 21                                                                      | AT&T                                                                                                                                                                             | 1,600 SF                                                                                                                           |
| 21<br>22 (Anchor)                                                       | AT&T<br>Harris Teeter                                                                                                                                                            | 1,600 SF<br>53,000 SF                                                                                                              |
| 21<br>22 (Anchor)<br>23                                                 | AT&T<br>Harris Teeter<br>Corner Liquor Store                                                                                                                                     | 1,600 SF<br>53,000 SF<br>1,400 SF                                                                                                  |
| 21<br>22 (Anchor)<br>23<br>24                                           | AT&T<br>Harris Teeter<br>Corner Liquor Store<br>Massage Envy                                                                                                                     | 1,600 SF<br>53,000 SF<br>1,400 SF<br>2,800 SF                                                                                      |
| 21<br>22 (Anchor)<br>23<br>24<br>25                                     | AT&T<br>Harris Teeter<br>Corner Liquor Store<br>Massage Envy<br>Great Clips                                                                                                      | 1,600 SF<br>53,000 SF<br>1,400 SF<br>2,800 SF<br>1,400 SF                                                                          |
| 21<br>22 (Anchor)<br>23<br>24<br>25<br>26                               | AT&T<br>Harris Teeter<br>Corner Liquor Store<br>Massage Envy<br>Great Clips<br>Kidstrong                                                                                         | 1,600 SF<br>53,000 SF<br>1,400 SF<br>2,800 SF<br>1,400 SF<br>4,000 SF<br>4,000 SF                                                  |
| 21<br>22 (Anchor)<br>23<br>24<br>25<br>26<br>27                         | AT&T<br>Harris Teeter<br>Corner Liquor Store<br>Massage Envy<br>Great Clips<br>Kidstrong<br>Rockbox Fitness                                                                      | 1,600 SF<br>53,000 SF<br>1,400 SF<br>2,800 SF<br>1,400 SF<br>4,000 SF<br>4,000 SF                                                  |
| 21<br>22 (Anchor)<br>23<br>24<br>25<br>26<br>27<br>28                   | AT&T<br>Harris Teeter<br>Corner Liquor Store<br>Massage Envy<br>Great Clips<br>Kidstrong<br>Rockbox Fitness<br>Pet Supplies Plus                                                 | 1,600 SF<br>53,000 SF<br>1,400 SF<br>2,800 SF<br>1,400 SF<br>4,000 SF<br>4,000 SF<br>11,000 SF                                     |
| 21<br>22 (Anchor)<br>23<br>24<br>25<br>26<br>27<br>28<br>29             | AT&T<br>Harris Teeter<br>Corner Liquor Store<br>Massage Envy<br>Great Clips<br>Kidstrong<br>Rockbox Fitness<br>Pet Supplies Plus<br>Roper St. Francis                            | 1,600 SF<br>53,000 SF<br>1,400 SF<br>2,800 SF<br>1,400 SF<br>4,000 SF<br>4,000 SF<br>11,000 SF<br>3,200 SF                         |
| 21<br>22 (Anchor)<br>23<br>24<br>25<br>26<br>27<br>28<br>29<br>31       | AT&T<br>Harris Teeter<br>Corner Liquor Store<br>Massage Envy<br>Great Clips<br>Kidstrong<br>Rockbox Fitness<br>Pet Supplies Plus<br>Roper St. Francis<br>Cato                    | 1,600 SF<br>53,000 SF<br>1,400 SF<br>2,800 SF<br>1,400 SF<br>4,000 SF<br>4,000 SF<br>11,000 SF<br>3,200 SF<br>4,007 SF<br>6,000 SF |
| 21<br>22 (Anchor)<br>23<br>24<br>25<br>26<br>27<br>28<br>29<br>31<br>32 | AT&T<br>Harris Teeter<br>Corner Liquor Store<br>Massage Envy<br>Great Clips<br>Kidstrong<br>Rockbox Fitness<br>Pet Supplies Plus<br>Roper St. Francis<br>Cato<br>Rack Room Shoes | 1,600 SF<br>53,000 SF<br>1,400 SF<br>2,800 SF<br>1,400 SF<br>4,000 SF<br>4,000 SF<br>3,200 SF<br>4,007 SF                          |

### Corner at Wescott

9500 Dorchester Rd | Summerville, SC 29485