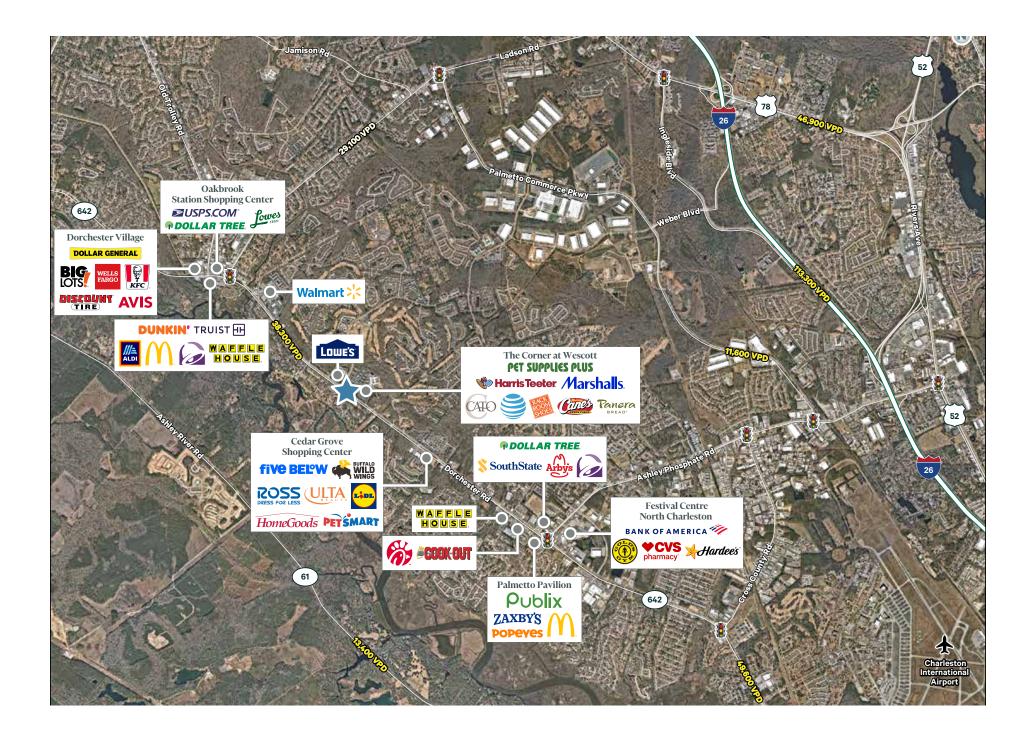

### **Property Highlights**

- + Class-A neighborhood center anchored by Harris Teeter, Marshalls, and Rack Room Shoes.
- + Center is in a rapidly growing submarket of the Charleston, SC market, well positioned in the heart of residential growth.
- + The center features one of the top-ranked Harris Teeters in the market for customer visits.
- National retailers include: Starbucks, Heartland Dental, Moes, Results
  Physiotherapy, Club Pilates, T-Mobile, Massage Envy and many others.
- + Available space:
  - Suite 16: 2,500 SF
  - Suite 17: 1,440 SF
  - Suite 02: 1,196 SF
- + Lease Rate: Call broker for details