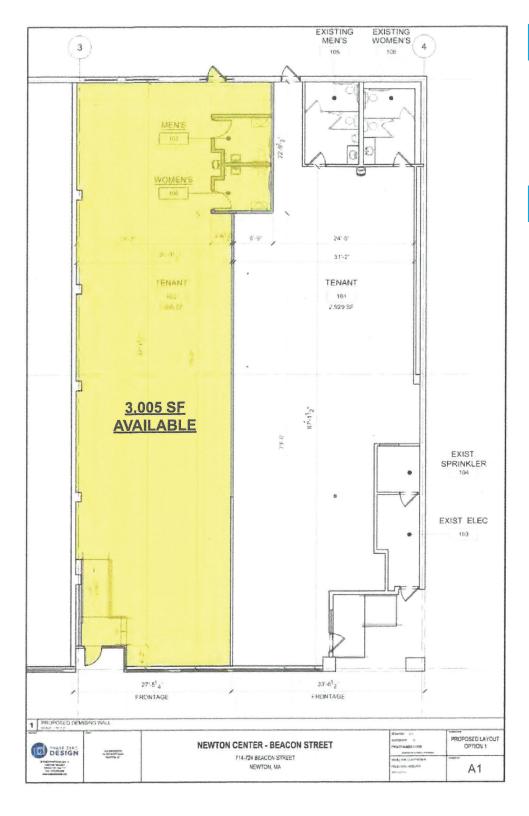

# 3,005 SF - STREET LEVEL available at:

718 BEACON STREET NEWTON CENTRE, MA Stratton Group LLC

Phi

One of the control of the

Commercial Investment Real Estate Retail Leasing and Sales Specialist

Philip F. McGuinness

## opportunity in 718 BEACON STREET NEWTON CENTRE, MA

3,005 SF - STREET LEVEL