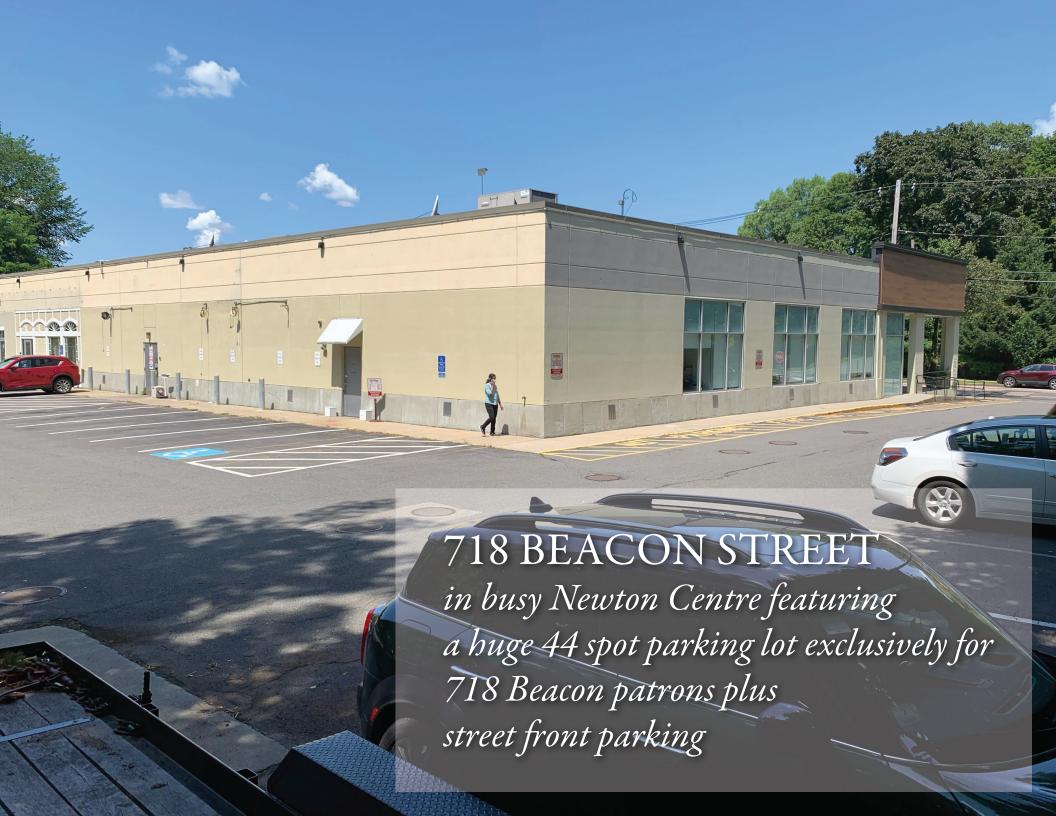

C: 508-922-2001 O/F: 508-224-0800

E: thestrattongroup@hotmail.com

- Excellent exclusive on-site parking 44 spaces!
- Excellent visibility
- Join tenants: Beth Israel Deaconness Medical Healthcare, Post Office, and Village Bank
- Close proximity to Boston College (14,125 students), MBTA stop and Chestnut Hill Mall
- Area retailers: Sweet Tomatoes, Sycamore Restaurant, Walgreens and Johnny's Luncheonette