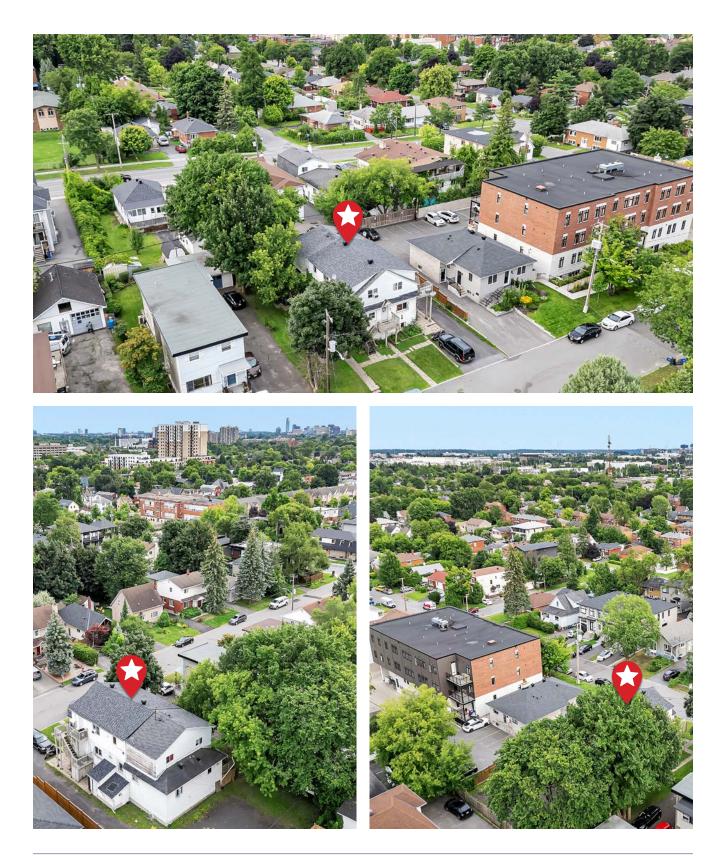

## **LOCATION AMENITIES**

- 1 Loblaws Grocery
- 2 RCMP & Canadian Centre for Cyber Security
- 3 Horizon-Jeunesse French Catholic Elementary School
- 4 FreshCo Grocery
- 5 Overbrook Community Centre
- 6 Queen Mary Street Public School
- 7 RioCan St Laurent Food Basics, Adonis, Giant Tiger, Decathlon
- 8 Royal Canadian Mounted Police (RCMP)
- 9 Tremblay Light Rail Transit (LRT) Station
- 10 Ottawa Train Station
- **11** St Laurent Shopping Centre 850,000+ sq. ft. regional shopping centre with 180+ retailers
- 12 St Laurent LRT Station
- Highway 417
- O-Train Line 1