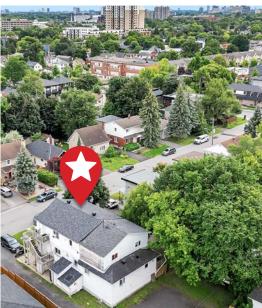

#### 251 Columbus Avenue, Overbrook, Ottawa



## FOR SALE

## OVERSIZED 71ft x 116ft LOT

featuring R4 zoning & holding income in Ottawa's Overbrook neighbourhood.

#### FLORIAN NAGELSCHMITZ, BROKER

FLORIAN@CAPITALCOMMERCIAL.CA
O: 613-518-2006 EXT. 5 C: 613-818-8667



1505 Carling Ave, 2nd Floor, Ottawa www.capitalcommercial.ca info@capitalcommercial.ca



# Table of **CONTENTS**

- **3** Property Details & Highlights
- 4 Location Amenities
- 5 Property Photos
- 8 Broker Profile





## **PROPERTY HIGHLIGHTS & DETAILS**

#### **HIGHLIGHTS**:

- Holding income: As-of-right 5-unit property designation will provide savings in development fees as these units will be grandfathered in
- **R4 Zoning:** Flexible zoning for considerable intensification
- Lot Size: 71 ft. x 116 ft. lots are rarely found in such an urban location
- Location: Nearby tenant amenities include offered in Freshco, Loblaws, St Laurent Shopping Centre and the University of Ottawa. Royal Canadian Mounted Police (RCMP) is also a major nearby employer

| ADDRESS:         | 251 Columbus Avenue<br>Ottawa East K1K 1P5    |
|------------------|-----------------------------------------------|
| MUNICIPALITY:    | City of Ottawa                                |
| NEIGHBOURHOOD:   | Overbrook, Ottawa East