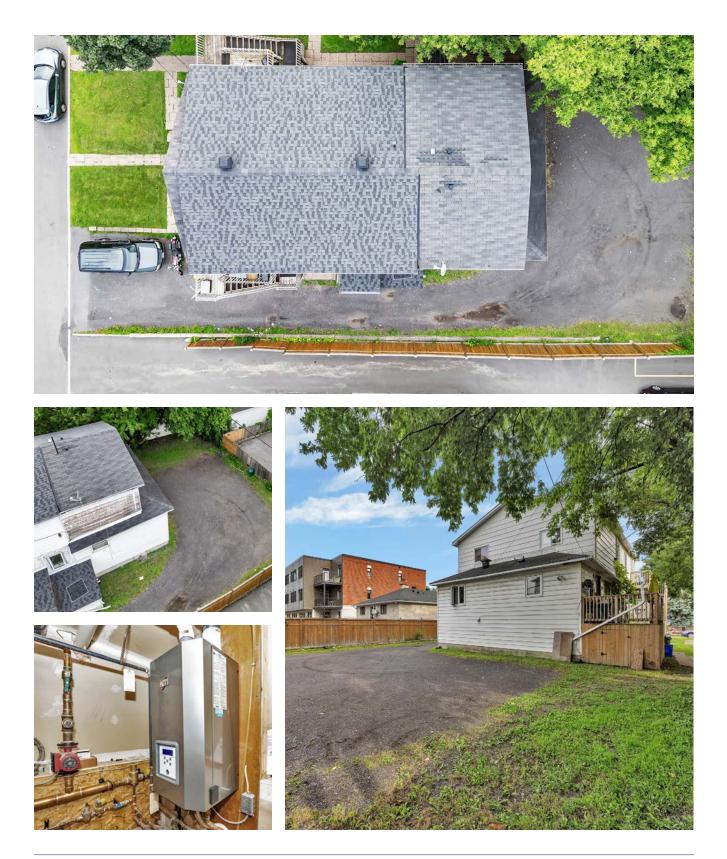

## **PROPERTY PHOTOS**

| ADDRESS:         | 251 Columbus Avenue<br>Ottawa East K1K 1P5    |
|------------------|-----------------------------------------------|
| MUNICIPALITY:    | City of Ottawa                                |
| NEIGHBOURHOOD:   | Overbrook, Ottawa East                        |
| ZONING:          | R4UC (Residential 4th Density,<br>Subzone UC) |
| LOT SIZE:        | 8,191 sq. ft. (approx.)                       |
| DIMENSIONS:      | 71 ft. × 116 ft.                              |
| EXISTING IMPROVE | EMENTS: 5 legal units (4 occupied)            |
|                  | List 1 - Ole el une le une (De ne el vete el  |