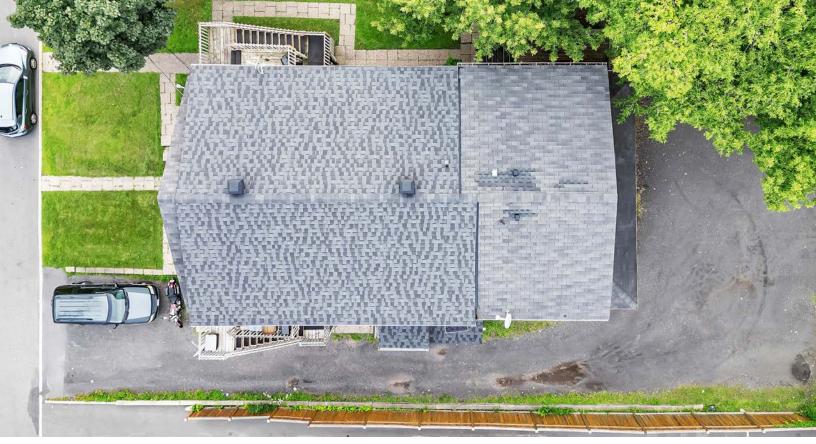

#### 251 Columbus Avenue, Overbrook, Ottawa



## FOR SALE

## OVERSIZED 71ft x 116ft LOT

featuring R4 zoning & holding income in Ottawa's Overbrook neighbourhood.

#### FLORIAN NAGELSCHMITZ, BROKER

FLORIAN@CAPITALCOMMERCIAL.CA
O: 613-518-2006 EXT. 5 C: 613-818-8667



1505 Carling Ave, 2nd Floor, Ottawa www.capitalcommercial.ca info@capitalcommercial.ca



# Table of **CONTENTS**

- **3** Property Details & Highlights
- 4 Location Amenities
- 5 Property Photos
- 8 Broker Profile





## **PROPERTY HIGHLIGHTS & DETAILS**

#### **HIGHLIGHTS**:

- Holding income: As-of-right 5-unit property designation will provide savings in development fees as these units will be grandfathered in
- **R4 Zoning:** Flexible zoning for considerable intensification
- Lot Size: 71 ft. x 116 ft. lots are rarely found in such an urban location
- Location: Nearby tenant amenities include offered in Freshco, Loblaws, St Laurent Shopping Centre and the University of Ottawa. Royal Canadian Mounted Police (RCMP) is also a major nearby employer

| ADDRESS:         | 251 Columbus Avenue<br>Ottawa East K1K 1P5    |
|------------------|-------------------------------------