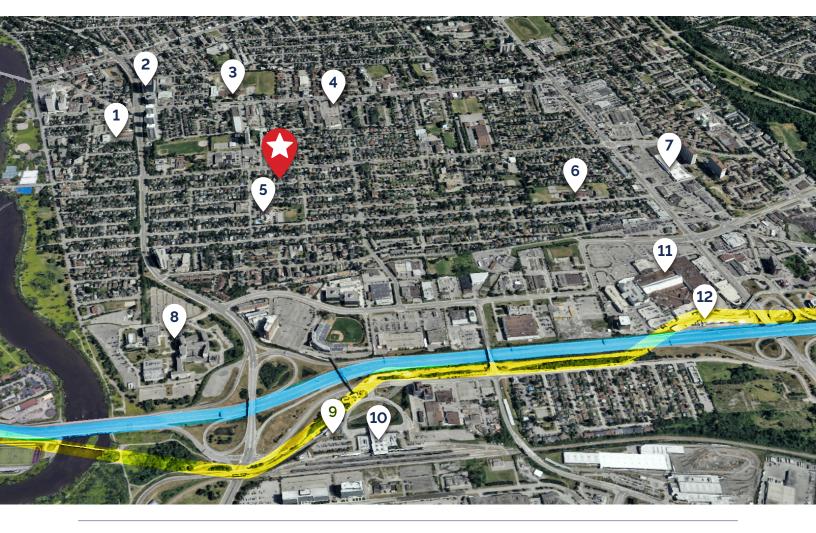

## **LOCATION AMENITIES**

- 1 Loblaws Grocery
- 2 RCMP & Canadian Centre for Cyber Security
- 3 Horizon-Jeunesse French Catholic Elementary School
- 4 FreshCo Grocery
- 5 Overbrook Community Centre
- 6 Queen Mary Street Public School
- 7 RioCan St Laurent Food Basics, Adonis, Giant Tiger, Decathlon
- 8 Royal Canadian Mounted Police (RCMP)
- 9 Tremblay Light Rail Transit (LRT) Station
- 10 Ottawa Train Station
- **11** St Laurent Shopping Centre 850,000+ sq. ft. regional shopping centre with 180+ retailers
- 12 St Laurent LRT Station
- Highway 417
- O-Train Line 1