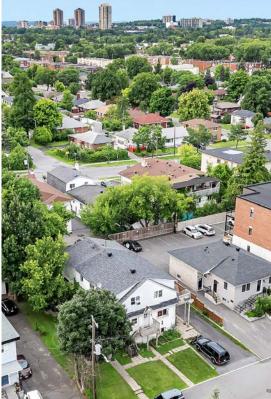

## **LOCATION AMENITIES**

- 1 Loblaws Grocery
- 2 RCMP & Canadian Centre for Cyber Security
- 3 Horizon-Jeunesse French Catholic Elementary School
- 4 FreshCo Grocery
- 5 Overbrook Community Centre
- 6 Queen Mary Street Public School
- 7 RioCan St Laurent Food Basics, Adonis, Giant Tiger, Decathlon
- 8 Royal Canadian Mounted Police (RCMP)
- 9 Tremblay Light Rail Transit (LRT) Station
- 10 Ottawa Train Station
- **11** St Laurent Shopping Centre 850,000+ sq. ft. regional shopping centre with 180+ retailers
- 12 St Laurent LRT Station
- Highway 417
- O-Train Line 1