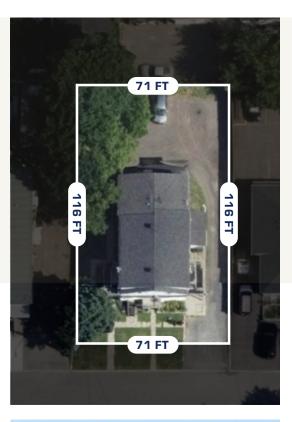

## OVERSIZED 71ft x 116ft LOT

featuring R4 zoning & holding income in Ottawa's Overbrook neighbourhood.

#### **HIGHLIGHTS**:

- Holding income: As-of-right 5-unit property designation will provide savings in development fees as these units will be grandfathered in
- **R4 Zoning:** Flexible zoning for considerable intensification
- Lot Size: 71 ft. x 116 ft. lots are rarely found in such an urban location
- Location: Nearby tenant amenities include offered in Freshco, Loblaws, St Laurent Shopping Centre and the University of Ottawa. Royal Canadian Mounted Police (RCMP) is also a major nearby employer

| ADDRESS:         | 251 Columbus Avenue<br>Ottawa East K1K 1P5    |
|------------------|-----------------------------------------------|
| MUNICIPALITY:    | City of Ottawa                                |
| NEIGHBOURHOOD:   | Overbrook, Ottawa East                        |
| ZONING:          | R4UC (Residential 4th Density,<br>Subzone UC) |
| LOT SIZE:        | 8,191 sq. ft. (approx.)                       |
| DIMENSIONS:      | 71 ft. × 116 ft.                              |
| EXISTING IMPROVE | EMENTS: 5 legal units (4 occupied)            |
|                  | List 1 - Ole el une le une (De ne el vete el  |