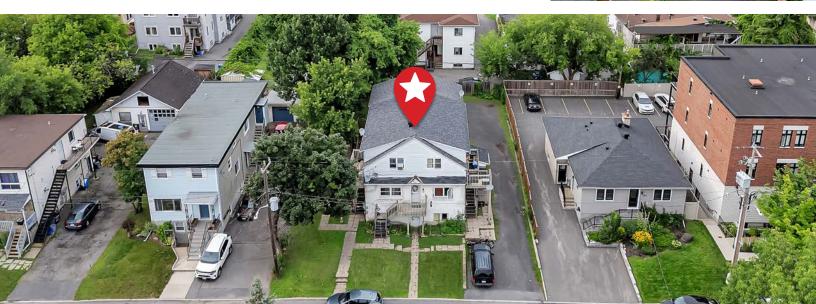

#### 251 Columbus Avenue, Overbrook, Ottawa



## FOR SALE

## OVERSIZED 71ft x 116ft LOT

featuring R4 zoning & holding income in Ottawa's Overbrook neighbourhood.

#### FLORIAN NAGELSCHMITZ, BROKER

FLORIAN@CAPITALCOMMERCIAL.CA
O: 613-518-2006 EXT. 5 C: 613-818-8667



1505 Carling Ave, 2nd Floor, Ottawa www.capitalcommercial.ca info@capitalcommercial.ca



# Table of **CONTENTS**

- **3** Property Details & Highlights
- 4 Location Amenities
- 5 Property Photos
- 8 Broker Profile





## **PROPERTY HIGHLIGHTS & DETAILS**

#### **HIGHLIGHTS**:

- Holding income: As-of-right 5-unit property designation will provide savings in development fees as these units will be grandfathered in
- **R4 Zoning:** Flexible zoning for considerable intensification
- Lot Size: 71 ft. x 116 ft. lots are rarely found in such an urban location
- Location: Nearby tenant amenities include offered in Freshco, Loblaws, St Laurent Shopping Centre and the University of Ottawa. Royal Canadian Mounted Police (RCMP) is also a major nearby employer

| ADDRESS:         | 251 Columbus Avenue<br>Ottawa East K1K 1P5    |
|------------------|-----------------------------------------------|
| MUNICIPALITY:    | City of Ottawa                                |
| NEIGHBOURHOOD:   | Overbrook, Ottawa East