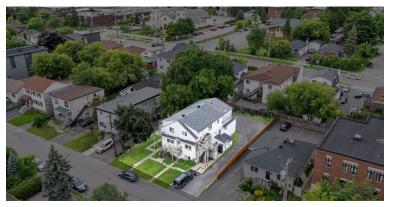

l Canadian Mounted Police (RCMP) is also a major nearby employer

| ADDRESS:         | 251 Columbus Avenue<br>Ottawa East K1K 1P5    |
|------------------|-----------------------------------------------|
| MUNICIPALITY:    | City of Ottawa                                |
| NEIGHBOURHOOD:   | Overbrook, Ottawa East                        |
| ZONING:          | R4UC (Residential 4th Density,<br>Subzone UC) |
| LOT SIZE:        | 8,191 sq. ft. (approx.)                       |
| DIMENSIONS:      | 71 ft. × 116 ft.                              |
| EXISTING IMPROVE | EMENTS: 5 legal units (4 occupied)            |
|                  | List 1 - Ole el une le une (De ne el vete el  |

- Unit 1 2 bdrm large (Renovated)
- Unit 2 2 bdrm
- Unit 3 2 bdrm
- Unit 4 3 bdrm
- Unit 5 Requires renovation







## **LOCATION AMENITIES**

- 1 Loblaws Grocery
- 2 RCMP & Canadian Centre for Cyber Security
- 3 Horizon-Jeunesse French Catholic Elementary School
- 4 FreshCo Grocery
- 5 Overbrook Community Centre
- 6 Queen Mary Street Public School
- 7 RioCan St Laurent Food Basics, Adonis, Giant Tiger, Decathlon
- 8 Royal Canadian Mounted Police (RCMP)
- 9 Tremblay Light Rail Transit (LRT) Station
- 10 Ottawa Train Station
- **11** St Laurent Shopping Centre 850,000+ sq. ft. regional shopping centre with 180+ retailers
- 12 St Laurent LRT Station
- Highway 417
- O-Train Line 1





## **PROPERTY PHOTOS**



## **PROPERTY PHOTOS**









## **PROPERTY PHOTOS**





#### Florian Nagelschmitz, Broker



Vestment Corporation, Brokerage

#### Capital Commercial Investment Corporation, Brokerage,

is