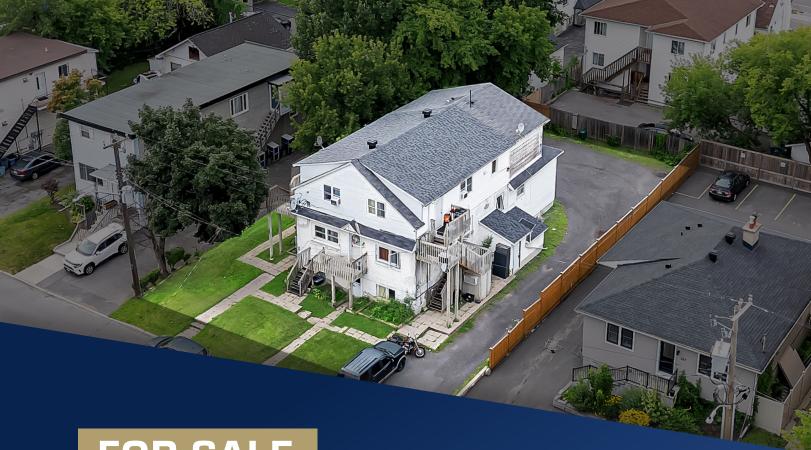

#### 251 Columbus Avenue, Overbrook, Ottawa



## FOR SALE

## OVERSIZED 71ft x 116ft LOT

featuring R4 zoning & holding income in Ottawa's Overbrook neighbourhood.

#### FLORIAN NAGELSCHMITZ, BROKER

FLORIAN@CAPITALCOMMERCIAL.CA
O: 613-518-2006 EXT. 5 C: 613-818-8667



1505 Carling Ave, 2nd Floor, Ottawa www.capitalcommercial.ca info@capitalcommercial.ca



# Table of **CONTENTS**

- **3** Property Details & Highlights
- 4 Location Amenities
- 5 Property Photos
- 8 Broker Profile





## **PROPERTY HIGHLIGHTS & DETAILS**

#### **HIGHLIGHTS**:

- Holding income: As-of-right 5-unit property designation will provide savings in development fees as these units will be grandfathered in
- **R4 Zoning:** Flexible zoning for considerable intensification
- Lot Size: 71 ft. x 116 ft. lots are rarely found in such an urban location
- Location: