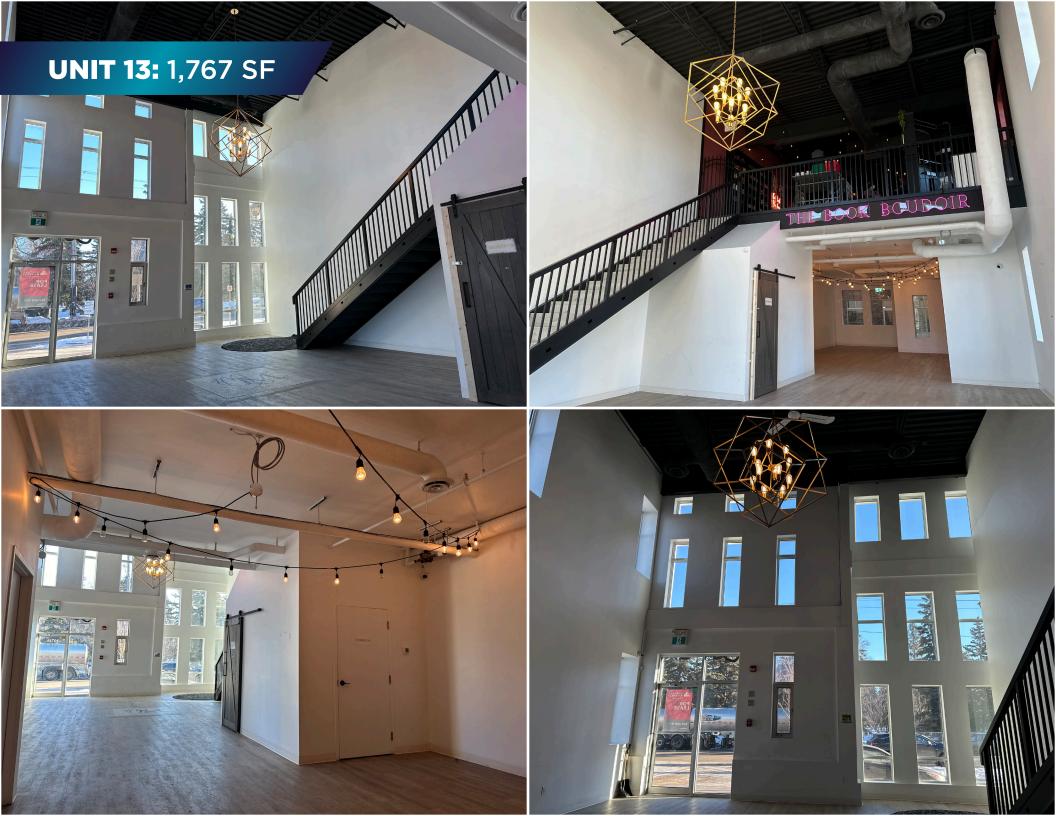

### **PROPERTY** HIGHLIGHTS

- One of a kind retail development strategically located in the heart of the Queen Mary Park Neighborhood.
- Come join a wide variety of unique operators including: Rhubarb Café & Cocktails, Arcadia Brewing Co, Western Sandwich Company, Ashford House Pub & Kitchen, The Book Boudoir, The Tin Box, Carbon Environmental, Always Occasions and Douglas Mattress Store.
- Strategically located along 107th Avenue which sees over 22,681 vehicles per day.
- Multiple access points from 107th Avenue and 120 Street.
- Ample on site parking.
- High exposure pylon signage opportunity available.
- (DC2) Site Specific Development Zoning allows for a wide variety of uses.
- Lease Rate: Contact Listing Agent
- Additional Rent: \$13.77 /SF (2024)