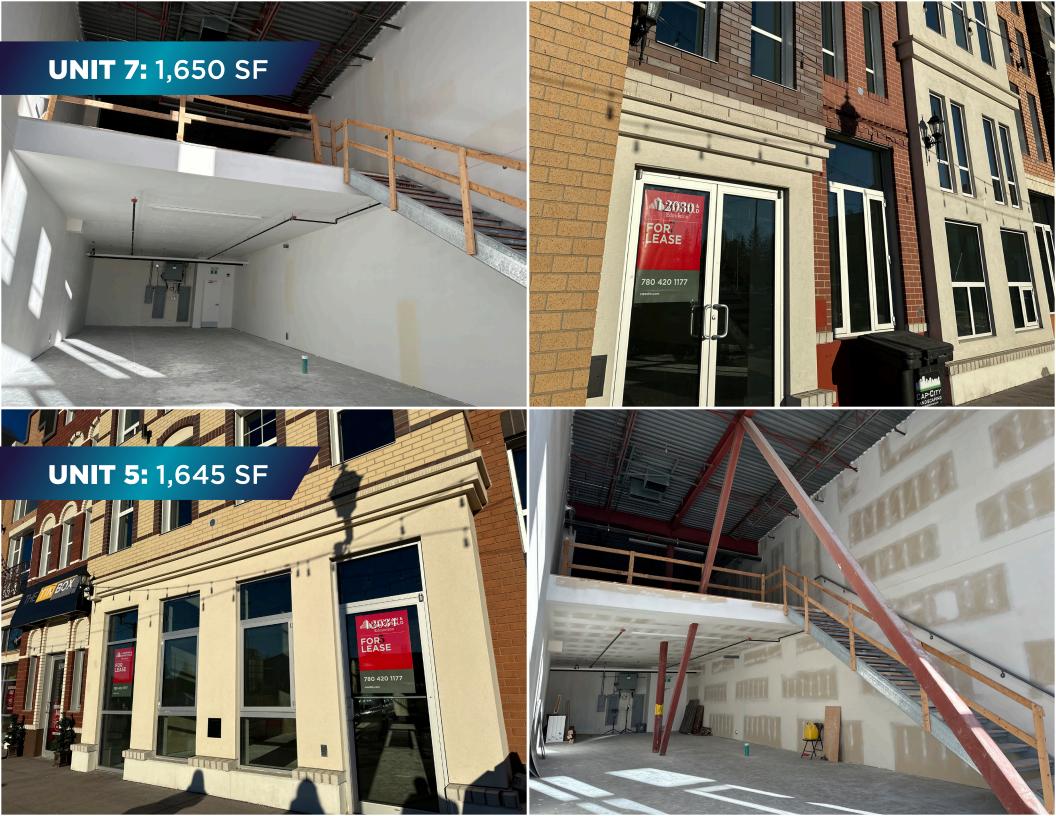

er day.
- Multiple access points from 107th Avenue and 120 Street.
- Ample on site parking.
- High exposure pylon signage opportunity available.
- (DC2) Site Specific Development Zoning allows for a wide variety of uses.
- Lease Rate: Contact Listing Agent
- Additional Rent: \$13.77 /SF (2024)







| Municipal Address: | 12016 - 107 Avenue NW                     |
|--------------------|-------------------------------------------|
| Legal Description: | Lot 1, Block 20, Plan 9223242             |
| Zoning:            | (DC2) Site Specific<br>Development Zoning |
| Neighbourhood:     | Queen Mary Park                           |
| Built:             | 2020                                      |











#### UNIT 11: 1,610 SF



CUSHMAN & WAKEFIELD Edmonton

FOR

780 420 1177

2028







## SITE PLAN



Cushman & Wakefield Edmonton is independently owned and operated / A Member of the Cushman & Wakefield Alliance. No warranty or representation express or implied is made to the accuracy or completeness of the information contained herein, and same is submitted subject to errors, omissions, change of price, rental or other conditions, withdrawal without notice, and to any special listing conditions imposed by the property owner(s). As applicable, we make no representation as to the condition of the property for properties in question. December 2024

107 AVE 22,681 VPD