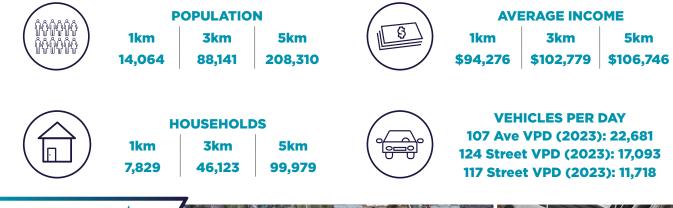

Mattress Store.
- Strategically located along 107th Avenue which sees over 22,681 vehicles per day.
- Multiple access points from 107th Avenue and 120 Street.
- Ample on site parking.
- High exposure pylon signage opportunity available.
- (DC2) Site Specific Development Zoning allows for a wide variety of uses.
- Lease Rate: Contact Listing Agent
- Additional Rent: \$13.77 /SF (2024)







| Municipal Address: | 12016 - 107 Avenue NW                     |
|--------------------|-------------------------------------------|
| Legal Description: | Lot 1, Block 20, Plan 9223242             |
| Zoning:            | (DC2) Site Specific<br>Development Zoning |
| Neighbourhood:     | Queen Mary Park                           |
| Built:             | 2020                                      |











#### UNIT 11: 1,610 SF



CUSHMAN & WAKEFIELD Edmonton

FOR

780 420 1177

2028







## SITE PLAN



Cushman & Wakefield Edmonton is independently owned and operated / A Member of the Cushman & Wakefield Alliance. No warranty or representation express or implied is made to the accuracy or completeness of the information contained herein, and same is submitted subject to errors, omissions, change of price, rental or other conditions, withdrawal without notice, and to any special listing conditions imposed by the property owner(s). As applicable, we make no representation as to the condition of the property for properties in question. December 2024

107 AVE 22,681 VPD