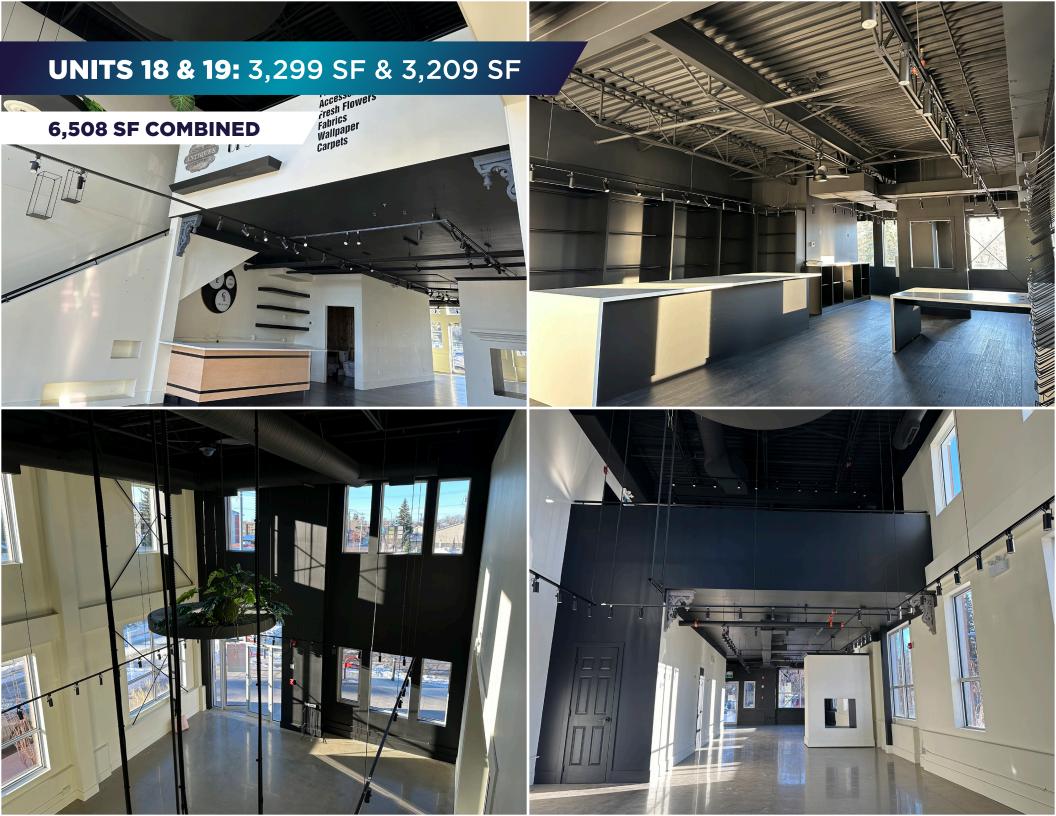

### **PROPERTY** HIGHLIGHTS

- One of a kind retail development strategically located in the heart of the Queen Mary Park Neighborhood.
- Come join a wide variety of unique operators including: Rhubarb Café & Cocktails, Arcadia Brewing Co, Western Sandwich Company, Ashford House Pub & Kitchen, The Book Boudoir, The Tin Box, Carbon Environmental, Always Occasions and Douglas Mattress Store.
- Strategically located along 107th Avenue which sees over 22,681 vehicles per day.
- Multiple access points from 107th Avenue and 120 Street.
- Ample on site parking.
- High exposure pylon signage opportunity available.
- (DC2) Site Specific Development Zoning allows for a wide variety of uses.
- Lease Rate: Contact Listing Agent
- Additional Rent: \$13.77 /SF (2024)