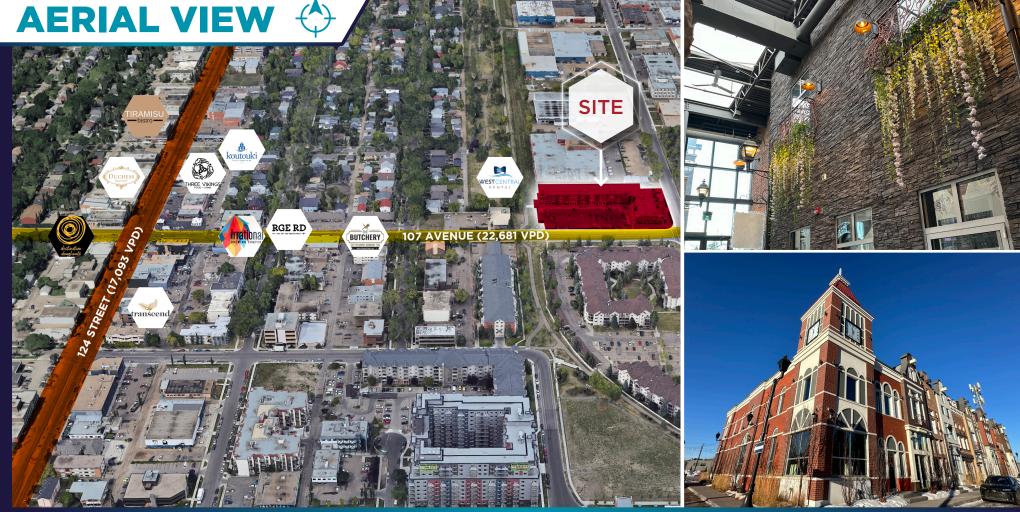

### **PROPERTY** HIGHLIGHTS

- One of a kind retail development strategically located in the heart of the Queen Mary Park Neighborhood.
- Come join a wide variety of unique operators including: Rhubarb Café & Cocktails, Arcadia Brewing Co, Western Sandwich Company, Ashford House Pub & Kitchen, The Book Boudoir, The Tin Box, Carbon Environmental, Always Occasions and Douglas Mattress Store.
- Strategically located along 107th Avenue which sees over 22,681 vehicles per day.
- Multiple access points from 107th Avenue and 120 Street.
- Ample on site parking.
- High exposure pylon signage opportunity available.
- (DC2) Site Specific Development Zoning allows for a wide variety of uses.
- Lease Rate: Contact Listing Agent
- Additional Rent: \$13.77 /SF (2024)

107 AVE 22,681 VPD