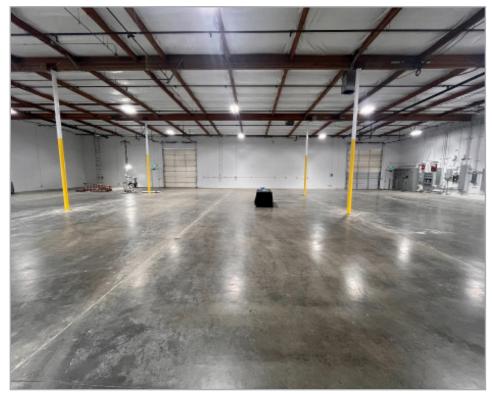

#### **LISTING DATA:**

- 15,082± SF Freestanding Building on a 1.31± Acre Lot
- 4,612± SF Improved Office Space
- 10,470± SF of Warehouse Space
- 2 Grade Level Doors
- 19.5' Clear Height
- 800 Amps @ 120/208 Volts, 3 Phase \*Confirm w/ Electrician
- · Fully Sprinklered
- 63 Parking Stalls
- 4.2:1,000± SF
- High Visibility Location
- Located on the Corner of Cabot Blvd. & W. Winton Avenue

### RECENT IMPROVEMENTS COMPLETED IN 2023

Improved Asphalt and Concrete throughout Yard Area
Improved Full Building Circulation
New Flooring and Paint throughout Offices
New Interior and Exterior LED Lights
Full Breakroom and Restroom Renovation