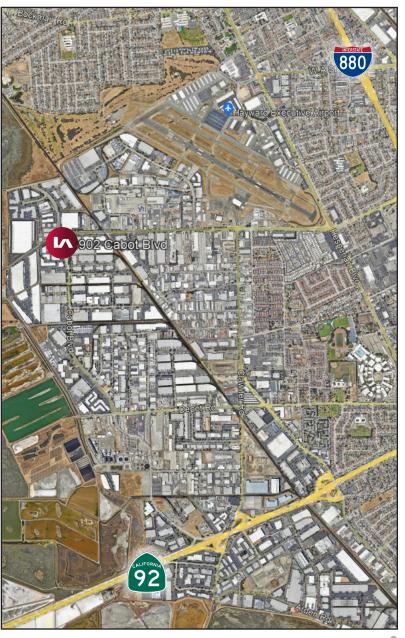

pace
- 2 Grade Level Doors
- 19.5' Clear Height
- 800 Amps @ 120/208 Volts, 3 Phase \*Confirm w/ Electrician
- · Fully Sprinklered
- 63 Parking Stalls
- 4.2:1,000± SF
- High Visibility Location
- Located on the Corner of Cabot Blvd. & W. Winton Avenue

#### **ECONOMIC DATA:**

Lease Rate: \$1.40/SF, NNN + \$0.52/SF, Opex

• Sale Price: \$6,450,000 (\$425/SF)

### LOW COVERAGE SITE



\*FLOOR PLAN SUBJECT TO CHANGE







Lee & Associates Oakland Commercial Real Estate \ 555 12th Street, Suite 1725, Oakland, CA 94607 \ www.lee-associates.com



### RECENT IMPROVEMENTS COMPLETED IN 2023

Improved Asphalt and Concrete throughout Yard Area
Improved Full Building Circulation
New Flooring and Paint throughout Offices
New Interior and Exterior LED Lights
Full Breakroom and Restroom Renovation





Lee & Associates Oakland Commercial Real Estate \ 555 12th Street, Suite 1725, Oakland, CA 94607 \ www.lee-associates.com













Lee & Associates Oakland Commercial Real Estate \ 555 12th Street, Suite 1725, Oakland, CA 94607 \ www.lee-associates.com