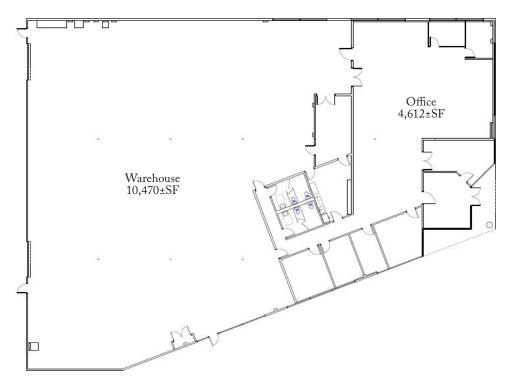

#### **LISTING DATA:**

- 15,082± SF Freestanding Building on a 1.31± Acre Lot
- 4,612± SF Improved Office Space
- 10,470± SF of Warehouse Space
- 2 Grade Level Doors
- 19.5' Clear Height
- 800 Amps @ 120/208 Volts, 3 Phase \*Confirm w/ Electrician
- · Fully Sprinklered
- 63 Parking Stalls
- 4.2:1,000± SF
- High Visibility Location
- Located on the Corner of Cabot Blvd. & W. Winton Avenue

### LOW COVERAGE SITE

\*FLOOR PLAN SUBJECT TO CHANGE

Lee & Associates Oakland Commercial Real Estate \ 555 12th Street, Suite 1725, Oakland, CA 94607 \ www.lee-associates.com