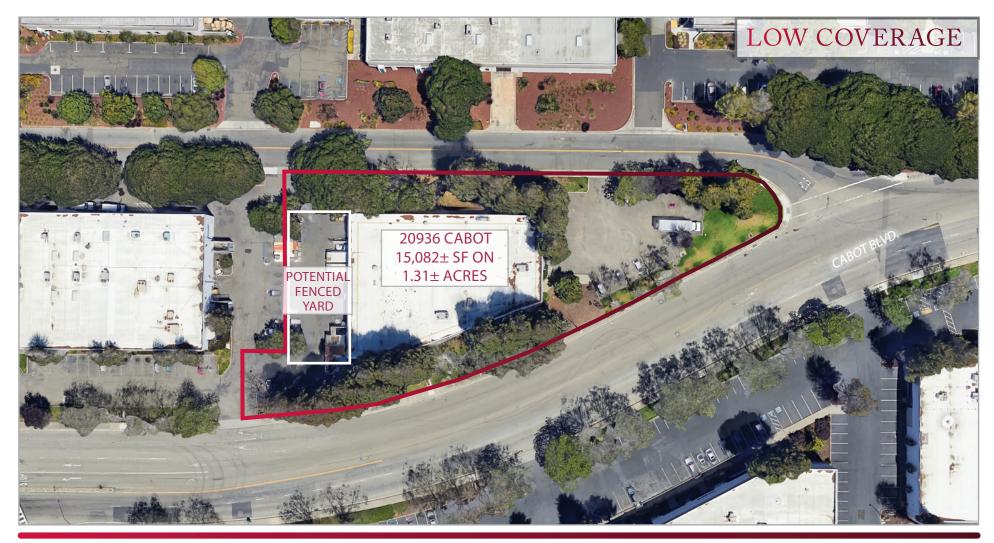

### 20936 CABOT BLVD.

#### **LISTING DATA:**

- 15,082± SF Freestanding Building on a 1.31± Acre Lot
- 4,612± SF Improved Office Space
- 10,470± SF of Warehouse Space
- 2 Grade Level Doors
- 19.5' Clear Height
- 800 Amps @ 120/208 Volts, 3 Phase \*Confirm w/ Electrician
- · Fully Sprinklered
- 63 Parking Stalls
- 4.2:1,000± SF
- High Visibility Location
- Located on the Corner of Cabot Blvd. & W. Winton Avenue

### LOW COVERAGE SITE

\*FLOOR PLAN SUBJECT TO CHANGE

Lee & Associates Oakland Commercial Real Estate \ 555 12th Street, Suite 1725, Oakland, CA 94607 \ www.lee-associates.com