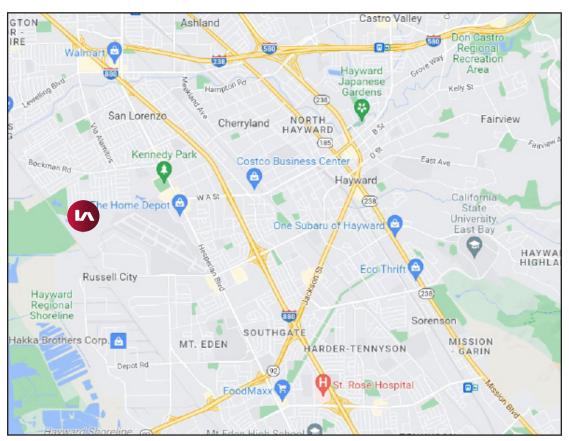

Space
- 2 Grade Level Doors
- 19.5' Clear Height
- 800 Amps @ 120/208 Volts, 3 Phase \*Confirm w/ Electrician
- · Fully Sprinklered
- 63 Parking Stalls
- 4.2:1,000± SF
- High Visibility Location
- Located on the Corner of Cabot Blvd. & W. Winton Avenue

#### **ECONOMIC DATA:**

Lease Rate: \$1.40/SF, NNN + \$0.52/SF, Opex

• Sale Price: \$6,450,000 (\$425/SF)

### LOW COVERAGE SITE



\*FLOOR PLAN SUBJECT TO CHANGE







Lee & Associates Oakland Commercial Real Estate \ 555 12th Street, Suite 1725, Oakland, CA 94607 \ www.lee-associates.com



### RECENT IMPROVEMENTS COMPLETED IN 2023

Improved Asphalt and Concrete throughout Yard Area
Improved Full Building Circulation
New Flooring and Paint throughout Offices
New Interior and Exterior LED Lights
Full Breakroom and Restroom Renovation





Lee & Associates Oakland Commercial Real Estate \ 555 12th Street, Suite 1725, Oakland, CA 94607 \ www.lee-associates.com













Lee & Associates Oakland Commercial Real Estate \ 555 12th Street, Suite 1725, Oakland, CA 94607 \ www.lee-associates.com