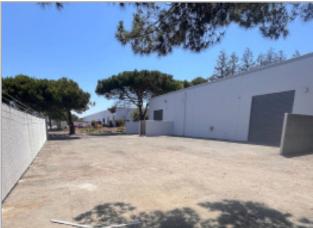

#### **LISTING DATA:**

- 15,082± SF Freestanding Building on a 1.31± Acre Lot
- 4,612± SF Improved Office Space
- 10,470± SF of Warehouse Space
- 2 Grade Level Doors
- 19.5' Clear Height
- 800 Amps @ 120/208 Volts, 3 Phase \*Confirm w/ Electrician
- · Fully Sprinklered
- 63 Parking Stalls
- 4.2:1,000± SF
- High Visibility Location
- Located on the Corner of Cabot Blvd. & W. Winton Avenue

### LOW COVERAGE SITE

\*FLOOR PLAN SUBJECT TO CHANGE

Lee & Associates Oakland Commercial Real Estate \ 555 12th Street, Suite 1725, Oakland, CA 94607 \ www.lee-associates.com