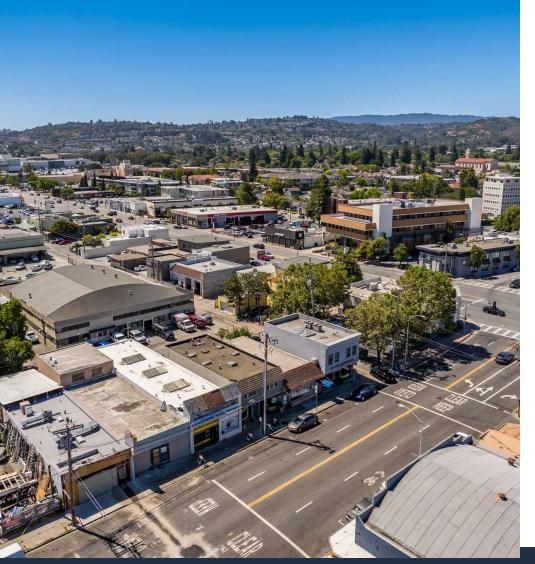

e:      | \$1,250,000 |
|------------------|-------------|
| Number of Units: | 2           |
| Lot Size:        | 2,515 SF    |
| Building Size:   | 1,445 SF    |

#### **PROPERTY HIGHLIGHTS**

- - 1,445 SF building
- - 2 units ( can be combined)
- - Prime location in San Mateo
- High visibility
- - Ample foot traffic
- - Dedicated parking
- - Proximity to public transportation
- - Established neighboring businesses
- - Prominent signage opportunity

#### FOR MORE INFORMATION, PLEASE CONTACT

**BRETT BARRON** 

650.437.5223 brettbarron@capitalrealtygrp.com CalDRE #00893787

#### JERRY GIOTINIS



## LOCATION MAP



#### FOR MORE INFORMATION, PLEASE CONTACT

## **BRETT BARRON**

650.437.5223 brettbarron@capitalrealtygrp.com CalDRE #00893787

#### JERRY GIOTINIS



# **ADDITIONAL PHOTOS**





## FOR MORE INFORMATION, PLEASE CONTACT

## **BRETT BARRON**

650.437.5223 brettbarron@capitalrealtygrp.com CalDRE #00893787

#### JERRY GIOTINIS





## FOR MORE INFORMATION, PLEASE CONTACT

## **BRETT BARRON**

650.437.5223 brettbarron@capitalrealtygrp.com CalDRE #00893787

#### JERRY GIOTINIS



# **FLOOR PLANS**



The overall presentation style is subject to copy right. All measurements are approximate & individuals should rely on their own information.

#### FOR MORE INFORMATION, PLEASE CONTACT

#### **BRETT BARRON**

650.437.5223 brettbarron@capitalrealtygrp.com CalDRE #00893787

#### JERRY GIOTINIS



-CAPITAL-

## **AERIAL MAP**



## **BRETT BARRON**

**JERRY GIOTINIS** 

650.437.5223 brettbarron@capitalrealtygrp.com CalDRE #00893787