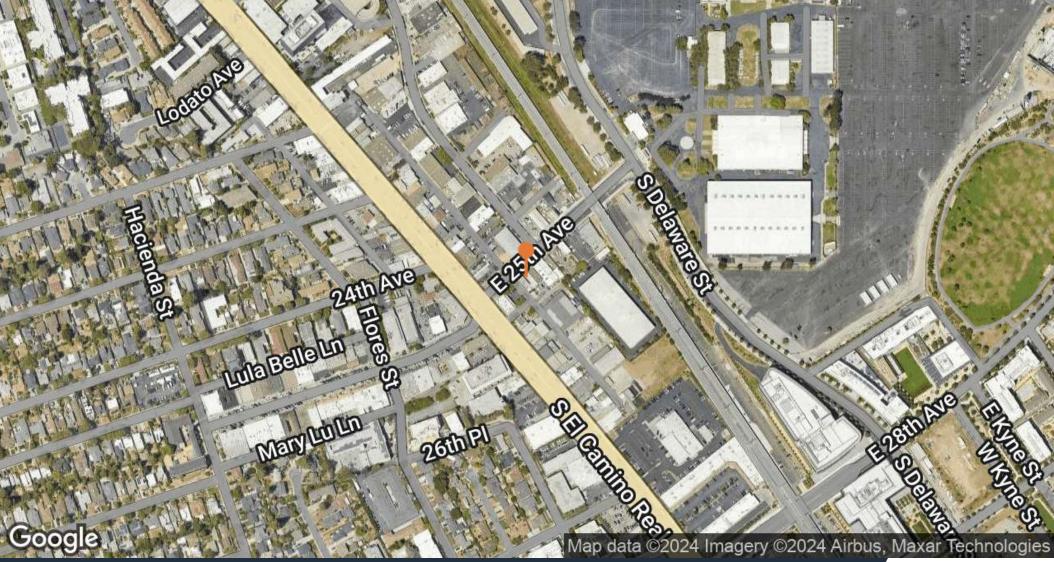

amino Real, this property experiences heavy foot & car traffic for optimal advertising and business exposure. Asking \$865 per square foot

#### **OFFERING SUMMARY**

| Sale Price:      | \$1,250,000 |
|------------------|-------------|
| Number of Units: | 2           |
| Lot Size:        | 2,515 SF    |
| Building Size:   | 1,445 SF    |

#### **PROPERTY HIGHLIGHTS**

- - 1,445 SF building
- - 2 units ( can be combined)
- - Prime location in San Mateo
- High visibility
- - Ample foot traffic
- - Dedicated parking
- - Proximity to public transportation
- - Established neighboring businesses
- - Prominent signage opportunity

#### FOR MORE INFORMATION, PLEASE CONTACT

**BRETT BARRON** 

650.437.5223 brettbarron@capitalrealtygrp.com CalDRE #00893787

#### JERRY GIOTINIS



## LOCATION MAP



#### FOR MORE INFORMATION, PLEASE CONTACT

## **BRETT BARRON**

650.437.5223 brettbarron@capitalrealtygrp.com CalDRE #00893787

#### JERRY GIOTINIS



# **ADDITIONAL PHOTOS**





## FOR MORE INFORMATION, PLEASE CONTACT

## **BRETT BARRON**

650.437.5223 brettbarron@capitalrealtygrp.com CalDRE #00893787

#### JERRY GIOTINIS





## FOR MORE INFORMATION, PLEASE CONTACT

## **BRETT BARRON**

650.437.5223 brettbarron@capitalrealtygrp.com CalDRE #00893787

#### JERRY GIOTINIS



# **FLOOR PLANS**



The overall presentation style is subject to copy right. All measurements are approximate & individuals should rely on their own information.

#### FOR MORE INFORMATION, PLEASE CONTACT

#### **BRETT BARRON**

650.437.5223 brettbarron@capitalrealtygrp.com CalDRE #00893787

#### JERRY GIOTINIS



-