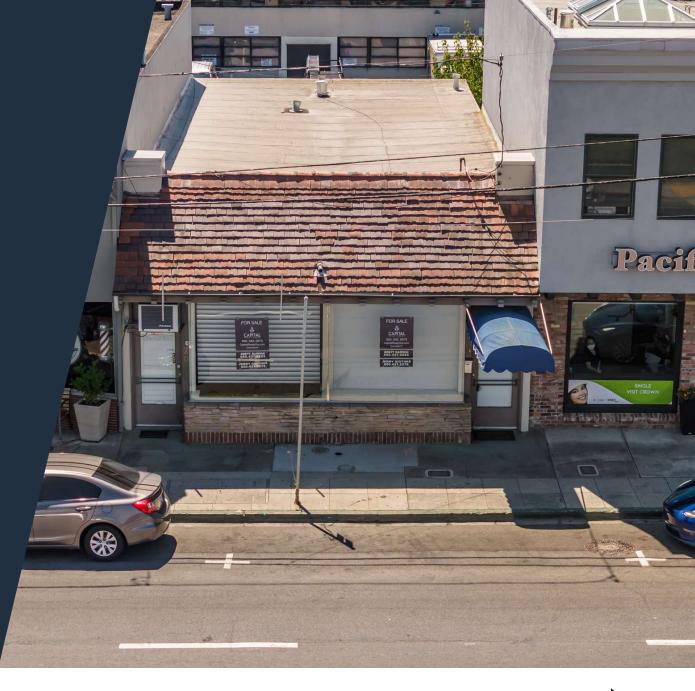

# **18-20 EAST 25TH AVENUE** SAN MATEO, CA 94403

RETAIL/OFFICE BUILDING FOR SALE

#### **PROPERTY DESCRIPTION**

JUST LISTED! Capital Realty Group is pleased to present this free-standing retail/office owner/investor opportunity. This commercial duplex has separate meters & exclusive double tandem parking in rear of building. A few steps away from El Camino Real, this property experiences heavy foot & car traffic for optimal advertising and business exposure. Asking \$865 per square foot

#### **PROPERTY HIGHLIGHTS**

- - 1,445 SF building
- - 2 units ( can be combined)
- - Prime location in San Mateo
- High visibility
- - Ample foot traffic
- - Dedicated parking
- - Proximity to public transportation
- - Established neighboring businesses
- - Prominent signage opportunity