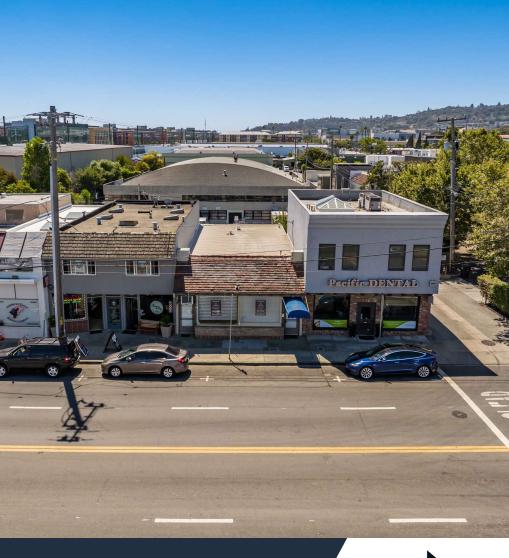

#### **PROPERTY DESCRIPTION**

JUST LISTED! Capital Realty Group is pleased to present this free-standing retail/office owner/investor opportunity. This commercial duplex has separate meters & exclusive double tandem parking in rear of building. A few steps away from El Camino Real, this property experiences heavy foot & car traffic for optimal advertising and business exposure. Asking \$865 per square foot

#### **PROPERTY HIGHLIGHTS**

- - 1,445 SF building
- - 2 units ( can be combined)
- - Prime location in San Mateo
- High visibility
- - Ample foot traffic
- - Dedicated parking
- - Proximity to public transportation
- - Established neighboring businesses
- - Prominent signage opportunity