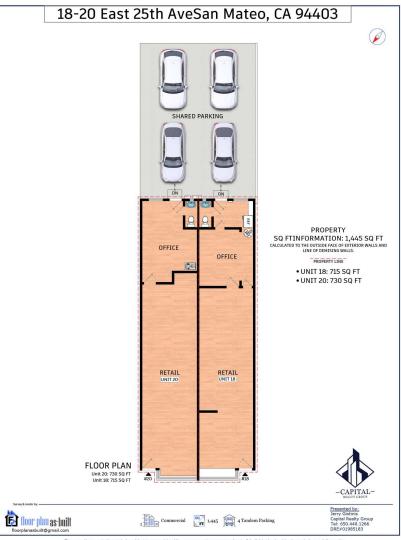

# **FLOOR PLANS**

The overall presentation style is subject to copy right. All measurements are approximate & individuals should rely on their own information.

#### **OFFERING SUMMARY**

| Sale Price:      | \$1,250,000 |
|------------------|-------------|
| Number of Units: | 2           |
| Lot Size:        | 2,515 SF    |
| Building Size:   | 1,445 SF    |